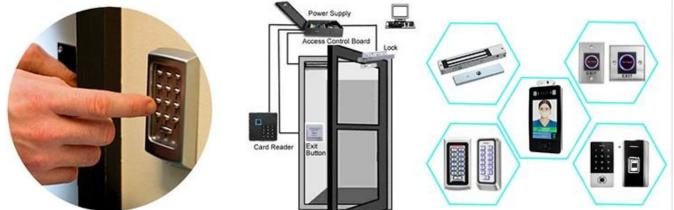

# You May Need

# **Complete Door Access Control Solution Provider**

**RFID Card** 

RFID Key fob

**RFID Wristband** 

**RFID Reader** 

Long Distance UHF Reader

Access Control Reader

**Biometric Controller** 

**RFID Controller** 

Door EM Lock