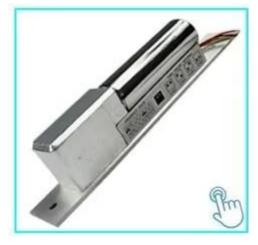

|
| 0 |  |  |  |
| n |  |  |  |
|   |  |  |  |

FHaerary Jarnee Southrang Metoros Scherederie H o I d Jonkour o r c e

DC12V(NvellOaderDC24V)2mA(Y-132NOrramA(Y-132NC)

Suiter at boto the state of the

F a P a P h a e e f h a e e i n g B u F h h a e o h a e e M O V W e 44 kg kg t







Installation Diagram







Insert extension plate



Fix extension plate



After installed, power on and test it



Fix strike lock

Finish



Metal door frame

Wooden door frame

## You may need





### ACM-Y130

Standard Type electronic Stripe (NC/NO) For Wooden Door, Metal Door,PVC Door

## ACM-Y131

Stainless steel electronic Stripe (NC/NO) For Wooden Door, Metal Door, PVC Door

## ACM-Y132

280kg(600lbs) Single Door magnetic Lock Suitable For: Wooden Door, Glass Door, Metal Door, Fire Proof Door.







## ACM-Y280

Surface mounted magnetic lock(280kg/600lbs)

## ACM-Y100S

ELECTRIC DROP BOLT LOCK Time-delay &NO/NCPower to unlock

### ACM-Y066

Intelligent Smart Lock (motor lock) Lock size: 130x98x41mmWorking

## **Our Service**

- 1, Any inquires will be replied within 24 hours
- 2, Professional manufacturer and supplier, Welcome to visit our website and our factory
- 3, OEM/ODM Available
- 4, High quality, fashin desing, reasonable & competitive price, fast lead time
- 5, After-sale Service :
- 1), All products will have been strictly quality checked in house before packing
- 2), All products will be well packed before shipping
- 3), All our products have 2-3 year warranty if the damage is not caused by human
- 6, Faster delivery : Around  $1 \sim 5$  days for sample order,  $7 \sim