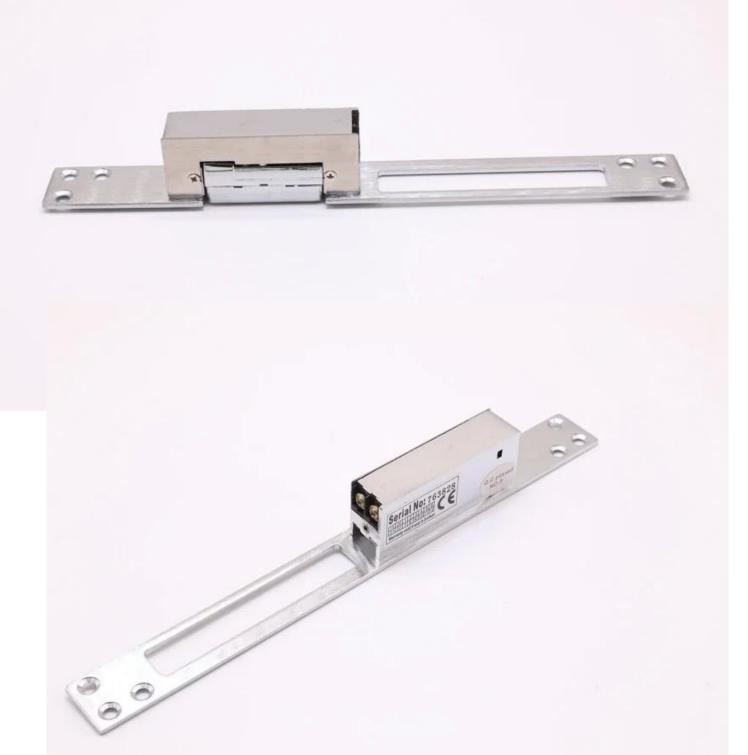

## Long type Electric Strike safety Door Lock

ACM-Y132 is European Long type Electric Strike Lock with adjustable mode for Fail locked & Fail Unlocked.It works with magnetic force generated by electromagnetic field for locking/unlocking

FHaerary Jarnee Southrang Metoros Scherederie H o I d Jonkour o r c e

DC12V(NvellOaderDC24V)2mA(Y-132NOrramA(Y-132NC)

Suiter at boto the state of the

F a P a P h a e e f h a e e i n g B u F h h a e o h a e e M O V W e 44 kg kg t