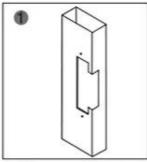

Installation Diagram

Insert extension plate

Fix extension plate

After installed, power on and test it

Fix strike lock

Finish

Metal door frame

Wooden door frame