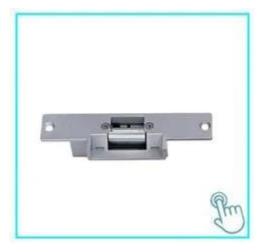

## Long type Electric Strike safety Door Lock

ACM-Y132 is European Long type Electric Strike Lock with adjustable mode for Fail locked & Fail Unlocked.It works with magnetic force generated by electromagnetic field for locking/unlocking

## ACM-Y132

280kg(600lbs) Single Door magnetic Lock Suitable For: Wooden Door, Glass Door, Metal Door, Fire Proof Door.