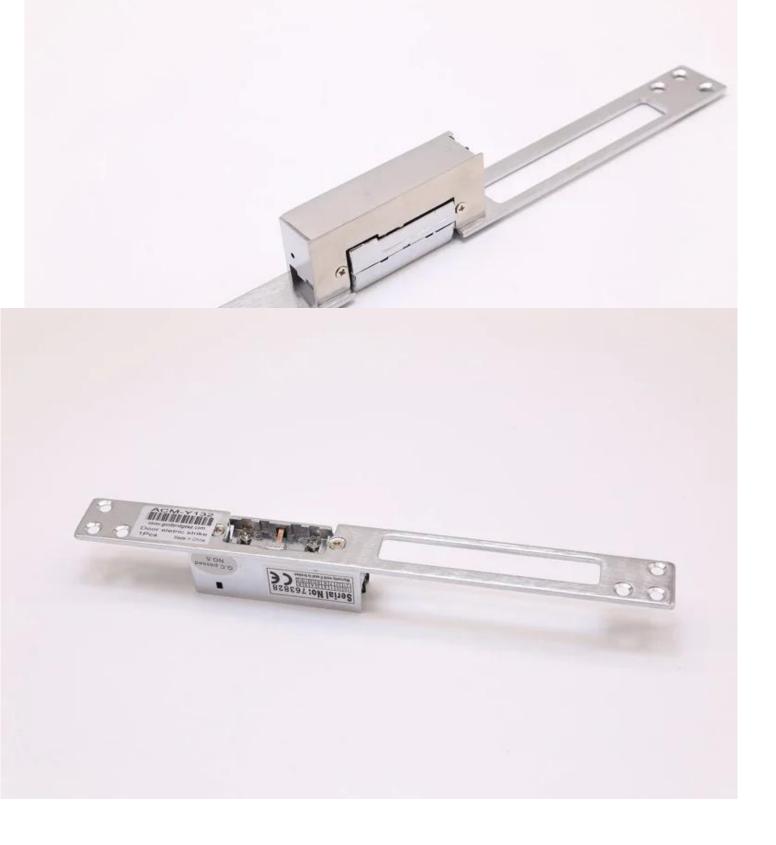

## Long type Electric Strike safety Door Lock

ACM-Y132 is European Long type Electric Strike Lock with adjustable mode for Fail locked & Fail Unlocked.It works with magnetic force generated by electromagnetic field for locking/unlocking

FHaerary Jarnee Southrang Metoros Scherederie H o I d Jonkour o r c e

DC12V(NvellOaderDC24V)2mA(Y-132NOrramA(Y-132NC)

Suiter at boto the state of the

F a P a P h a e e f h a e e i n g B u F h h a e o h a e e M O V W e 44 kg kg t