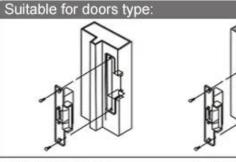

Installation Diagram

Insert extension plate

Fix extension plate

After installed, power on and test it

Fix strike lock

Finish

Metal door frame

Wooden door frame