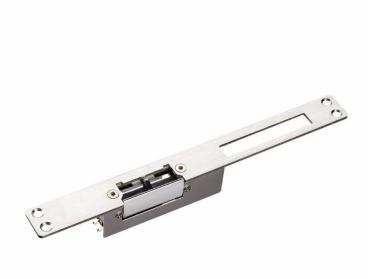

## Long type Electric Strike safety Door Lock

ACM-Y132 is European Long type Electric Strike Lock with adjustable mode for Fail locked & Fail Unlocked.It works with magnetic force generated by electromagnetic field for locking/unlocking

FHaerary Jarnee Southrang Metoros Scherederie H o I d Jonkour o r c e

DC12V(NvellOaderDC24V)2mA(Y-132NOrramA(Y-132NC)

Suiter at boto the state of the

F a P a P h a e e f h a e e i n g B u F h h a e o h a e e M O V W e 44 kg kg t