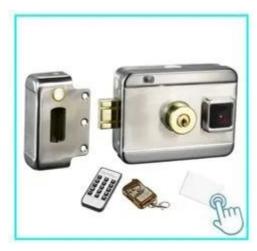

| 0 |  |  |  |
| n |  |  |  |
|   |  |  |  |

FHaerary Jarnee Southrang Metoros Scherederie H o I d Jonkour o r c e

DC12V(NvellOaderDC24V)2mA(Y-132NOrramA(Y-132NC)

Suiter at boto the state of the

F a P a P h a e e f h a e e i n g B u F h h a e o h a e e M O V W e 44 kg kg t







Installation Diagram







Insert extension plate



Fix extension plate



After installed, power on and test it



Fix strike lock

Finish



Metal door frame

Wooden door frame

## You may need





### ACM-Y130

Standard Type electronic Stripe (NC/NO) For Wooden Door, Metal Door,PVC Door

## ACM-Y131

Stainless steel electronic Stripe (NC/NO) For Wooden Door, Metal Door, PVC Door

## ACM-Y132

280kg(600lbs) Single Door magnetic Lock Suitable For: Wooden Door, Glass Door, Metal Door, Fire Proof Door.







## ACM-Y280

Surface mounted magnetic lock(280kg/600lbs)

## ACM-Y100S

ELECTRIC DROP BOLT LOCK Time-delay &NO/NCPower to unlock

### ACM-Y066

Intelligent Smart Lock (motor lock) Lock size: 130x98x41mmWorking

## **Our Service**

- 1, Any inquires will be replied within 24 hours
- 2, Professional manufacturer and supplier, Welcome to visit our website and our factory
- 3, OEM/ODM Available
- 4, High quality, fashin desing, reasonable & competitive price, fast lead time
- 5, After-sale Service :
- 1), All products will have been strictly quality checked in house before packing
- 2), All products will be well packed before shipping
- 3), All our products have 2-3 year warranty if the damage is not caused by human
- 6, Faster delivery : Around  $1 \sim 5$  days for sample order,  $7 \sim 3