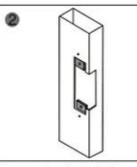

Installation Diagram

Insert extension plate

Fix extension plate

After installed, power on and test it

Fix strike lock

Finish

Metal door frame

Wooden door frame