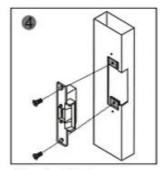

Installation Diagram

Insert extension plate

Fix extension plate

After installed, power on and test it

Fix strike lock

Finish

Metal door frame

Wooden door frame