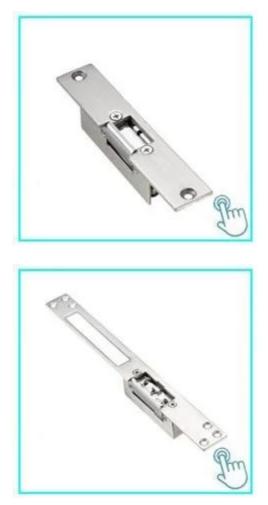

### ACM-Y130

Standard Type electronic Stripe (NC/NO) For Wooden Door, Metal Door,PVC Door

## ACM-Y131

Stainless steel electronic Stripe (NC/NO) For Wooden Door, Metal Door, PVC Door