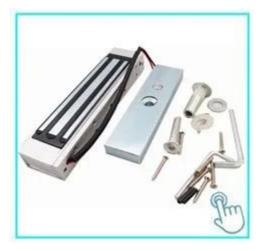

## ACM-Y132

280kg(600lbs) Single Door magnetic Lock Suitable For: Wooden Door, Glass Door, Metal Door, Fire Proof Door.