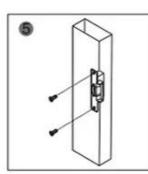

Installation Diagram

Insert extension plate

Fix extension plate

After installed, power on and test it

Fix strike lock

Finish

Metal door frame

Wooden door frame