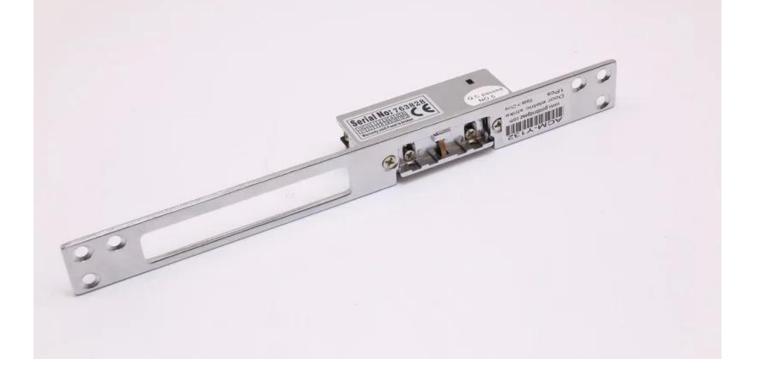

## Long type Electric Strike safety Door Lock

ACM-Y132 is European Long type Electric Strike Lock with adjustable mode for Fail locked & Fail Unlocked.It works with magnetic force generated by electromagnetic field for locking/unlocking

FHaerary Jarnee Southrang Metoros Scherederie H o I d Jonkour o r c e

DC12V(NvellOaderDC24V)2mA(Y-132NOrramA(Y-132NC)

Suiter at boto the state of the

F a P a P h a e e f h a e e i n g B u F h h a e o h a e e M O V W e 44 kg kg t