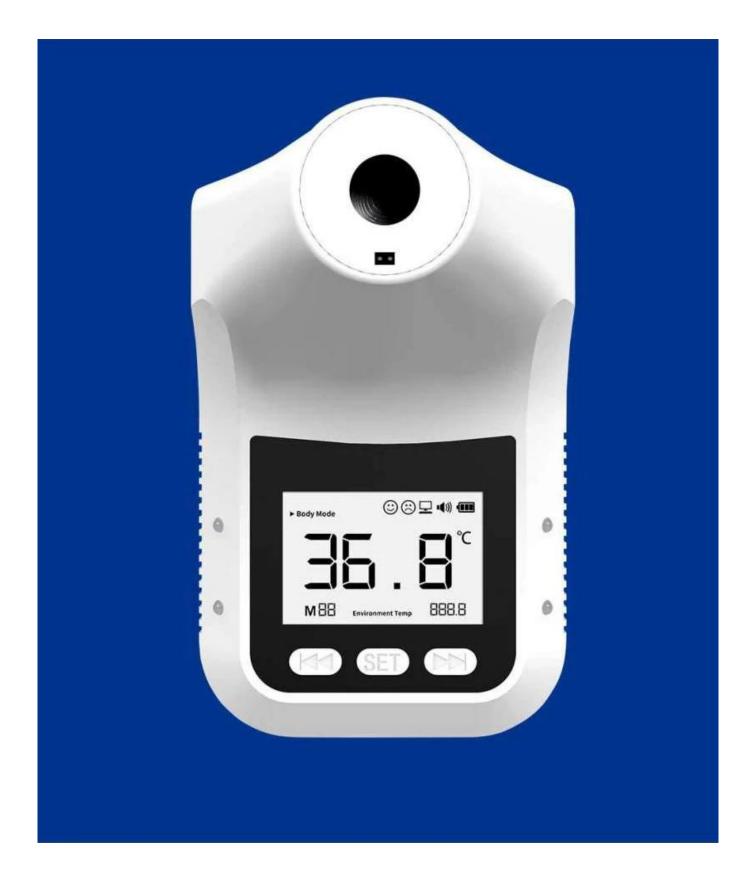

# Intelligent photosensitive forehead thermometer, can be Nail hooked/bracket fixed, etc.

## INSTALL METHOD

Intelligent photosensitive forehead thermometer, can be Nail hooked/bracket fixed, etc.