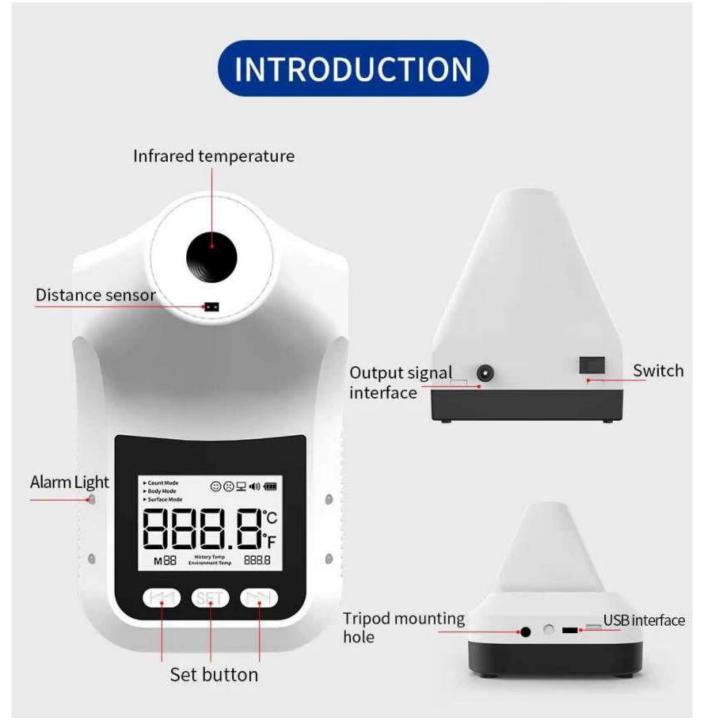

#### **Upgraded K3 Wall Mounted Thermometer**

Description:The wall-mount non-contact infrared thermometer can meaure temperature within 2-4 inch distance from forehead,more healthy and safe.When the temperature is over the normal temperature value,The non-contact digital thermometer will display a red light and make a sound that will let you know whether has a fever, and this temperature can show readings in Celsius or Fahrenheit.Infrared measuring range:0°C~50°C

Feature:

Non-contact Thermometer: The non-contact infrared thermometer can meaure temperature within 2-4 inch distance from forehead, more healthy and safe.

Abnormal Temperature Alarm: If temperature exceeds normal temperautre value, The non-contact digital thermometer will display a red light and make a sound that will let you know whether has a fever, otherwise it will only show a green light and its temperature <sup>o</sup>C and <sup>o</sup>F Reading: Accurate Temperature Measurement. This forehead thermometer can show readings in Celsius or Fahrenheit. Infrared measuring range: 0°C~50°C

2 Measurement Mode:Long press mode switch hole for 3s to switch to the temperature measurement mode,surface mode,object mode.suit for families, Office,hotels, libraries, enterprises and institutions, schools

Easy Installation: This infrared thermometer is very easy to mount on the wall using nails, hooks, double-sided adhesive tape, or brackets

## **Technical Data**

| Method of measurement | Sensitivity sensor distance sensor | Operating mode                           | Surface mode /body mode / Count mode   |
|-----------------------|------------------------------------|------------------------------------------|----------------------------------------|
| Temperature Unit      | °C/*F                              | Surface temperature<br>measurement range | 1050°C                                 |
| Accuracy              | ±0.2 (34~45°C)                     | Range of Body Mode temperature           | 3542°C                                 |
| Measuring distance    | 5 ~ 10 cm                          | Environment temperature                  | 1040°C                                 |
| Display               | 2.8-inch LCD screen                | Counting capacity                        | 9999 times                             |
| Install Method        | Nail hook/bracket fixing           | Record temperature data                  | Support to review 30 sets of data      |
| Power supply          | USB /4 AA batteries                | Alarm Function                           | Flash+sound alarm for about 10 seconds |
| Response time         | 0.5s                               | IO signal output                         | Support(switch signal / pulse signal)  |
| Working band          | 5um                                | Body storage                             | Connect to the computer                |
| Standby time          | 30s                                | Volume setting                           | Voice broadcast                        |
| Product Size          | 170*115*140mm                      | Backlight switch                         | Automatic shut-down                    |
| Netweight             | 303g                               | Upper alarm limit                        | Whether to support charging            |

## INSTALL METHOD

Intelligent photosensitive forehead thermometer, can be Nail hooked/bracket fixed, etc.