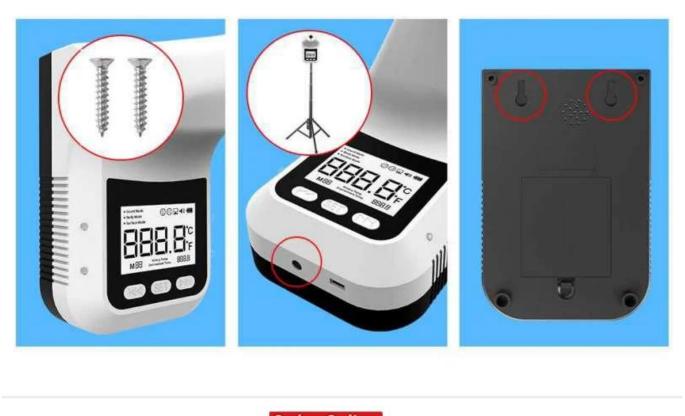

Easy Installation: This infrared thermometer is very easy to mount on the wall using nails, hooks, double-sided adhesive tape, or brackets

# Intelligent photosensitive forehead thermometer, can be Nail hooked/bracket fixed, etc.

## INSTALL METHOD

Intelligent photosensitive forehead thermometer, can be Nail hooked/bracket fixed, etc.