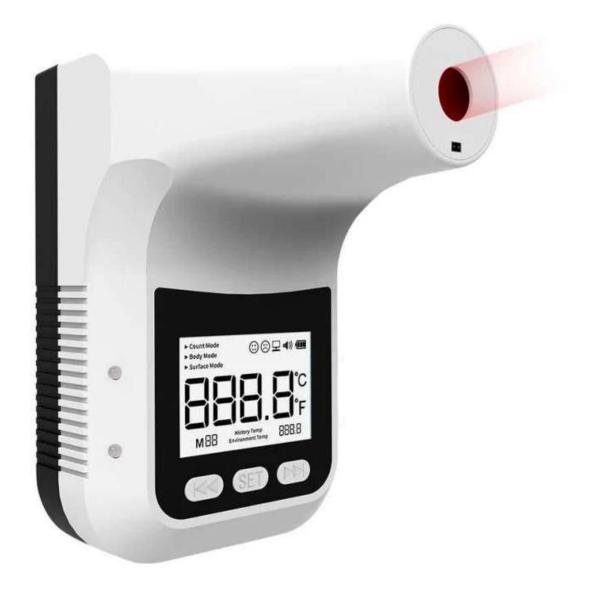

#### **Upgraded K3 Wall Mounted Thermometer**

Description:The wall-mount non-contact infrared thermometer can meaure temperature within 2-4 inch distance from forehead,more healthy and safe.When the temperature is over the normal temperature value,The non-contact digital thermometer will display a red light and make a sound that will let you know whether has a fever, and this temperature can show readings in Celsius or Fahrenheit.Infrared measuring range:0°C~50°C

Feature:

Non-contact Thermometer: The non-contact infrared thermometer can meaure temperature within 2-4 inch distance from forehead, more healthy and safe.

Abnormal Temperature Alarm: If temperature exceeds normal temperautre value, The non-contact digital thermometer will display a red light and make a sound that will let you know whether has a fever, otherwise it will only show a green light and its temperature <sup>o</sup>C and <sup>o</sup>F Reading: Accurate Temperature Measurement. This forehead thermometer can show readings in Celsius or Fahrenheit. Infrared measuring range: 0°C~50°C