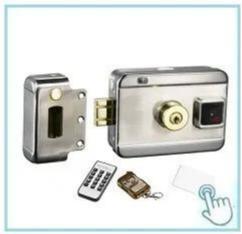

4. Lock size: 125.5 x 101 x 39mm5. Working voltage: 12~18V6. Working Current: 100mA

<u>Detailed pictures</u>, <u>OEM/ODM available</u> front/back details e Accessories

### option

Rotary button / optional button, hook lock / twist lock, separating cylinder / connecting cylinder It can be operated with a switch from a remote location

It can be connected with remote control