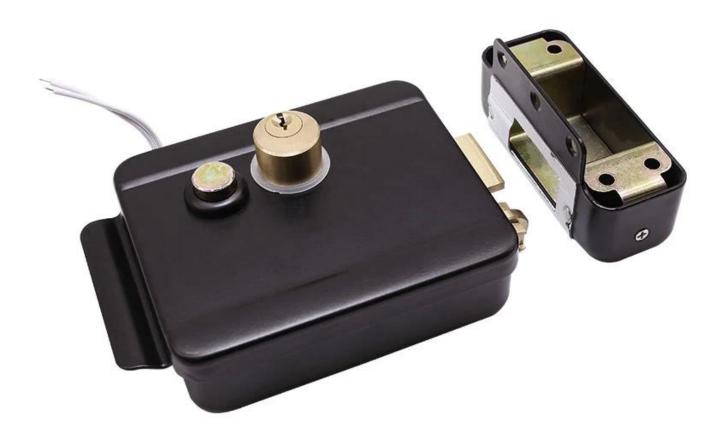

4. Lock size: 125.5 x 101 x 39mm5. Working voltage: 12~18V6. Working Current: 100mA

<u>Detailed pictures</u>, <u>OEM/ODM available</u> front/back details e Accessories