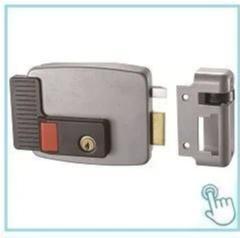

# **Product Description**

# Product features

- 1. Using a good control system, automatically lock the door by induction.
- 2. Latch operated by key from outside and button from inside

3. Universal for inward, outward, right and left facing doors

4. Lock size: 125.5 x 101 x 39mm5. Working voltage: 12~18V6. Working Current: 100mA

<u>Detailed pictures</u>, <u>OEM/ODM available</u> front/back details e Accessories

### option

Rotary button / optional button, hook lock / twist lock, separating cylinder / connecting cylinder It can be operated with a switch from a remote location

It can be connected with remote control