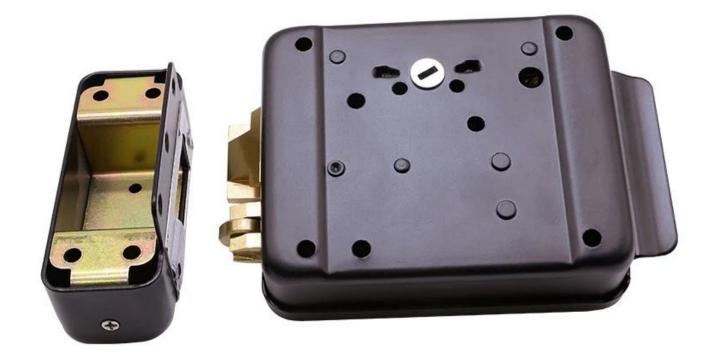

4. Lock size: 125.5 x 101 x 39mm5. Working voltage: 12~18V6. Working Current: 100mA

<u>Detailed pictures</u>, <u>OEM/ODM available</u> front/back details e Accessories