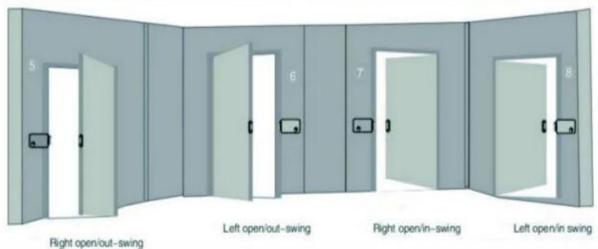

# Product features

- 1. Using a good control system, automatically lock the door by induction.
- 2. Latch operated by key from outside and button from inside

3. Universal for inward, outward, right and left facing doors

## Installation drawing

## Electric control locks all kinds installation schematic diagram