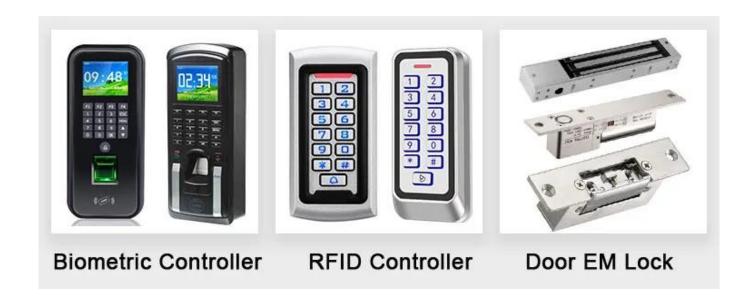

# **Complete Door Access Control Solution Provider**

**RFID Card** 

RFID Key fob

**RFID Wristband** 

Long Distance UHF Reader

Access Control Reader

Shenzhen Goldbridge focuses on R&D, production and sales of innovations such as IoT RFID products and application solutions, RFID reader category. UHF Desktop Reader Writer, UHF Integrated Reader, UHF R2000 Fixed Reader, UHF OEM Module, RFID Handheld Reader, UHF RFID Tag, Active 2.4G RFID Reader, EM 125KHZ Long Range Reader, Industrial RFID Hardware and Integrated Software, has obtained the national high-tech enterprise certification FCC, CE, ROHS.