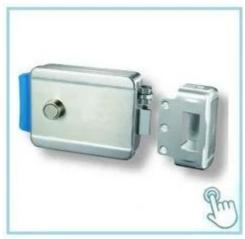

4. Lock size: 125.5 x 101 x 39mm5. Working voltage: 12~18V6. Working Current: 100mA

<u>Detailed pictures</u>, <u>OEM/ODM available</u> front/back details e Accessories