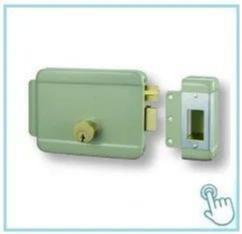

# **Product Description**

# Product features

- 1. Using a good control system, automatically lock the door by induction.
- 2. Latch operated by key from outside and button from inside

3. Universal for inward, outward, right and left facing doors

4. Lock size: 125.5 x 101 x 39mm5. Working voltage: 12~18V6. Working Current: 100mA

<u>Detailed pictures</u>, <u>OEM/ODM available</u> front/back details e Accessories

### option

Rotary button / optional button, hook lock / twist lock, separating cylinder / connecting cylinder It can be operated with a switch from a remote location

It can be connected with remote control