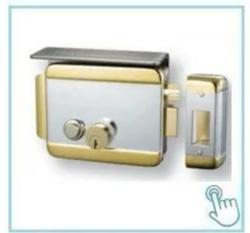

# **Product Description**

# Product features

- 1. Using a good control system, automatically lock the door by induction.
- 2. Latch operated by key from outside and button from inside

3. Universal for inward, outward, right and left facing doors

4. Lock size: 125.5 x 101 x 39mm5. Working voltage: 12~18V6. Working Current: 100mA

<u>Detailed pictures</u>, <u>OEM/ODM available</u> front/back details e Accessories