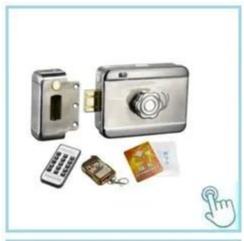

# **Product Description**

# Product features

- 1. Using a good control system, automatically lock the door by induction.
- 2. Latch operated by key from outside and button from inside

3. Universal for inward, outward, right and left facing doors

4. Lock size: 125.5 x 101 x 39mm5. Working voltage: 12~18V6. Working Current: 100mA

<u>Detailed pictures</u>, <u>OEM/ODM available</u> front/back details e Accessories