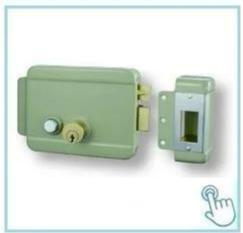

# **Product Description**

# Product features

- 1. Using a good control system, automatically lock the door by induction.
- 2. Latch operated by key from outside and button from inside

3. Universal for inward, outward, right and left facing doors

4. Lock size: 125.5 x 101 x 39mm5. Working voltage: 12~18V6. Working Current: 100mA

<u>Detailed pictures</u>, <u>OEM/ODM available</u> front/back details e Accessories

### option

Rotary button / optional button, hook lock / twist lock, separating cylinder / connecting cylinder It can be operated with a switch from a remote location

It can be connected with remote control