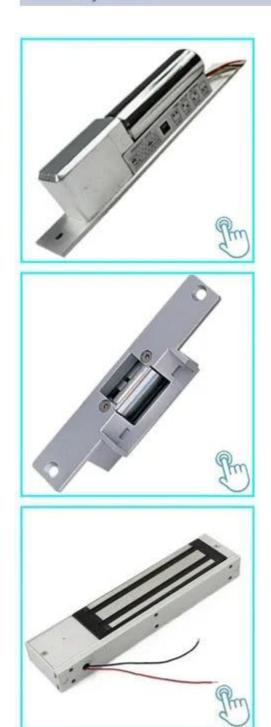

## You may need

### **ACM-Y100S**

Electric bolt (5PIN) Electric security bolt with magnetic function

### **ACM-Y130**

Electric strike lock (NC/NO option)
Dimensions of the lock: 110x28x31
mm

#### **ACM-Y280**

Surface Mount Magnetic Block (180