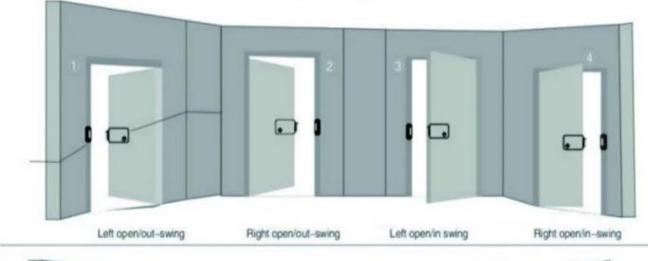

# Product features

- 1. Using a good control system, automatically lock the door by induction.
- 2. Latch operated by key from outside and button from inside

3. Universal for inward, outward, right and left facing doors

## Installation drawing

## Electric control locks all kinds installation schematic diagram