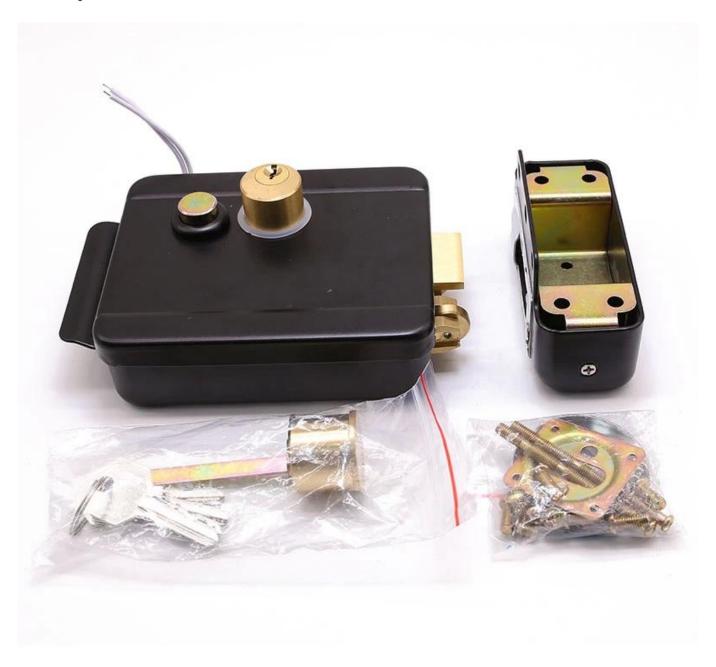

4. Lock size: 125.5 x 101 x 39mm5. Working voltage: 12~18V6. Working Current: 100mA

<u>Detailed pictures</u>, <u>OEM/ODM available</u> front/back details e Accessories