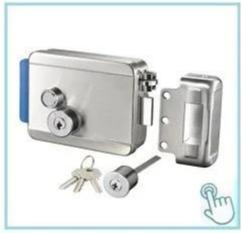

4. Lock size: 125.5 x 101 x 39mm5. Working voltage: 12~18V6. Working Current: 100mA

<u>Detailed pictures</u>, <u>OEM/ODM available</u> front/back details e Accessories