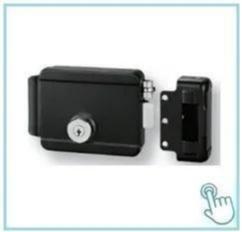

# **Product Description**

# Product features

- 1. Using a good control system, automatically lock the door by induction.
- 2. Latch operated by key from outside and button from inside

3. Universal for inward, outward, right and left facing doors

4. Lock size: 125.5 x 101 x 39mm5. Working voltage: 12~18V6. Working Current: 100mA

<u>Detailed pictures</u>, <u>OEM/ODM available</u> front/back details e Accessories