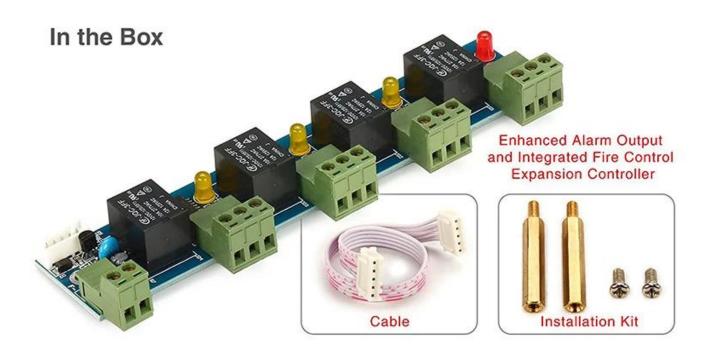

Fire alarm output and the expansion of joint board

#### Overview

ACM-EC05 Fire alarm output and the expansion of joint board, it is one of the access controller add-on modules, with the software settings, mainly used to provide fire and alarm signal output of the joint. The module has a practical, simple interface, the design performance characteristics of stability. With its power and relay instructions, may direct communication failures, is a good cost performance of the joint extension.

The characteristics of the module

Four-alarm output, free to the host controller to the definition of a door and the door to a number of features.

Can connect the output signal fire, the Fire received the signal controller automatically open their doors to all and have a fire alarm records available for consultation.

Support for the 'illegal intrusion' and 'the door is not closed for a long time' and 'coercion to enter,' and 'linkage to open the door' and 'invalid card' and 'fire' alarm linkage output, and so on.

Can be set for each output of the delay time 0-6000 seconds.