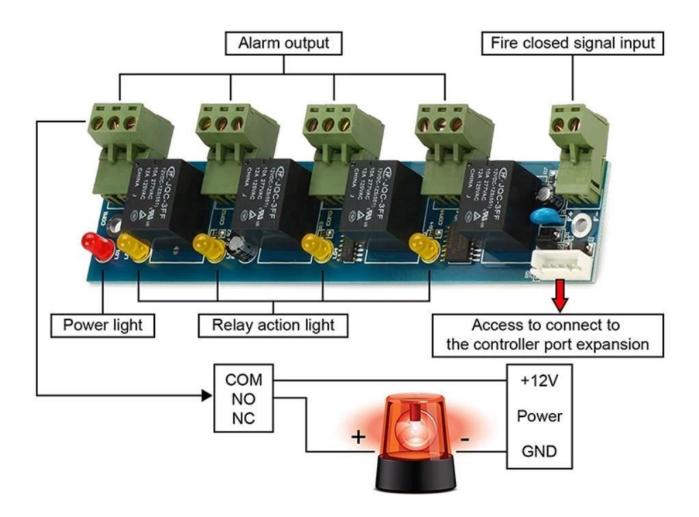

#### Overview

ACM-EC05 Fire alarm output and the expansion of joint board, it is one of the access controller add-on modules, with the software settings, mainly used to provide fire and alarm signal output of the joint. The module has a practical, simple interface, the design performance characteristics of stability. With its power and relay instructions, may direct communication failures, is a good cost performance of the joint extension.

The characteristics of the module

Four-alarm output, free to the host controller to the definition of a door and the door to a number of features.

Can connect the output signal fire, the Fire received the signal controller automatically open their doors to all and have a fire alarm records available for consultation.

Support for the 'illegal intrusion' and 'the door is not closed for a long time' and 'coercion to enter,' and 'linkage to open the door' and 'invalid card' and 'fire' alarm linkage output, and so on.

Can be set for each output of the delay time 0-6000 seconds.

| ACM Model                        | ACM-EC05                                                                                                                                                                                                                                                          |
|----------------------------------|-------------------------------------------------------------------------------------------------------------------------------------------------------------------------------------------------------------------------------------------------------------------|
| Product Name                     | Enhanced Alarm Output and Integrated Fire Control Expansion Panel                                                                                                                                                                                                 |
| Applicable to access controllers | ACM-WG01 / ACM-WG02 / ACM-WG04, ACM-T01 / ACM-T02 / ACM-T04 / ACM-RS01 / ACM-RS02 / ACM-RS04                                                                                                                                                                      |
| Can Control:                     | invalid break in alarm, long time unlocking alarm, intimidation break in alarm, unlocking linkage ouput, invalid card swiping alarm, integrated fire control alarm                                                                                                |
| Should pay attention to:         | This enhanced Alarm Output and Integrated Fire Control Expansion Panel only can compat with the WG2000 series controller, and the software should be V6.6 or higher version.                                                                                      |
| Output and input :               | 4-way input and 4-way alarm output. You can specify which function to which door of the controled area .Can connect the fire control output, when fire signal received, doors in the controlled area will be open automatically, and fire alarm will be recorded. |
| Other:                           | Allow to change anti-intimidation password  Can set long time unclocking alarm time: 0-6000 seconds  Can set the time delay of each output from 0 to 6000 seconds                                                                                                 |
| Accessories                      | User Manual, warranty card, necessary parts for connecting panel                                                                                                                                                                                                  |