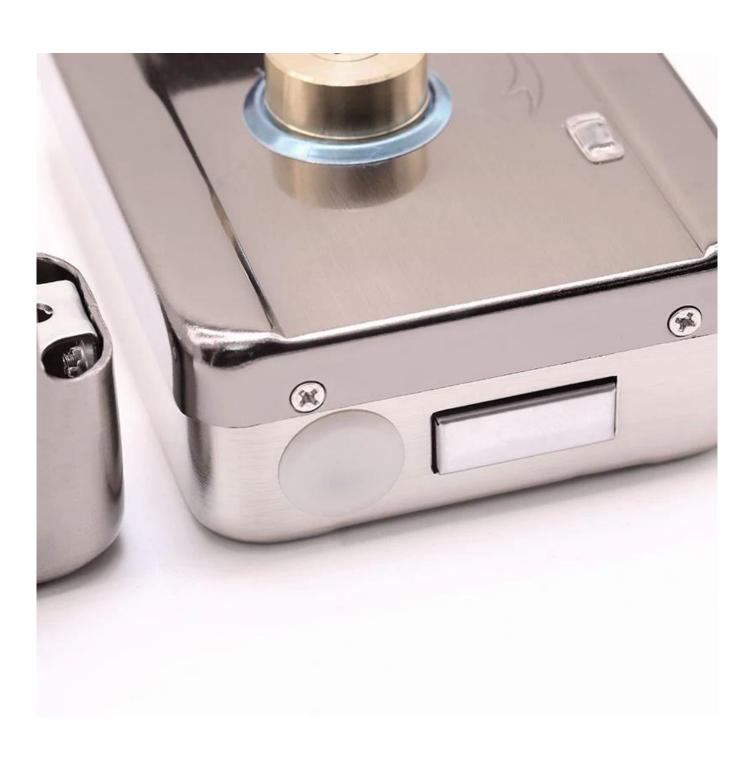

 $\underline{Detailed\ Images,\ OEM\ /\ ODM\ available\ }\ More\ details\ for\ front\ side\ /\ back\ side\ and\ Accessories$ 

Our electric control lock has most advanced production skills and best production technologies.

### **Product Feature**

- 1. Uses nice control system and automatically lock door byinduction
- 2. If customer's want to replace general electric lock, timesaving, convenient, because hole of installation lock is consistent
- 3. There is no direction restriction, left, right, inside, and all kinds of other direction also apply No shock, automatically reset, low noise, low power consumptionand small requirements for door closer
- 4. Lock size: 130x98x41mm
- 5. With feedback signal and LED light
- 6. Working voltage: 12 to 18V7. Working current: 100mA