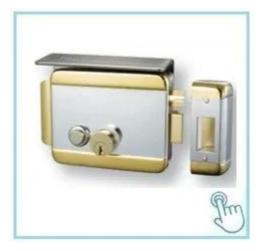

# China professional supplier sale high quality anti theft all kinds outdoor doors lock rim intelligent door lock

single-end Electric Control Lock. can be opened by electric devices, turning button or key.

The lock can be opened by electric devices, turning the button or key. It is highly secured and anti-theft. To open the lock with other tools.

This lock can be used for residential buildings, government buildings, schools, hotels, factory warehouses etc. It also compatible with electric control door.

### **Product Feature**

- 1. Uses nice control system and automatically lock door byinduction
- 2. If customer's want to replace general electric lock, timesaving, convenient, because hole of installation lock is consistent
- 3. There is no direction restriction, left, right, inside, and all kinds of other direction also apply No shock, automatically reset, low noise, low power consumptionand small requirements for door closer
- 4. Lock size: 130x98x41mm
- 5. With feedback signal and LED light
- 6. Working voltage: 12 to 18V7. Working current: 100mA