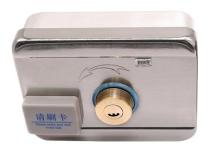

# China professional supplier sale high quality anti theft all kinds outdoor doors lock rim intelligent door lock

single-end Electric Control Lock. can be opened by electric devices, turning button or key.

### **Product Feature**

- 1. Uses nice control system and automatically lock door byinduction
- 2. If customer's want to replace general electric lock, timesaving, convenient, because hole of installation lock is consistent
- 3. There is no direction restriction, left, right, inside, and all kinds of other direction also apply No shock, automatically reset, low noise, low power consumptionand small requirements for door closer
- 4. Lock size: 130x98x41mm
- 5. With feedback signal and LED light
- 6. Working voltage: 12 to 18V7. Working current: 100mA

The lock can be opened by electric devices, turning the button or key. It is highly secured and anti-theft. To open the lock with other tools.

This lock can be used for residential buildings, government buildings, schools, hotels, factory warehouses etc. It also compatible with electric control door.