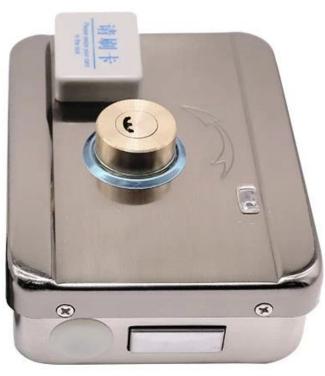

# China professional supplier sale high quality anti theft all kinds outdoor doors lock rim intelligent door lock

single-end Electric Control Lock. can be opened by electric devices, turning button or key.

### **Product Feature**

- 1. Uses nice control system and automatically lock door byinduction
- 2. If customer's want to replace general electric lock, timesaving, convenient, because hole of installation lock is consistent
- 3. There is no direction restriction, left, right, inside, and all kinds of other direction also apply No shock, automatically reset, low noise, low power consumptionand small requirements for door closer
- 4. Lock size: 130x98x41mm
- 5. With feedback signal and LED light
- 6. Working voltage: 12 to 18V7. Working current: 100mA

The lock can be opened by electric devices, turning the button or key. It is highly secured and anti-theft. To open the lock with other tools.

This lock can be used for residential buildings, government buildings, schools, hotels, factory warehouses etc. It also compatible with electric control door.