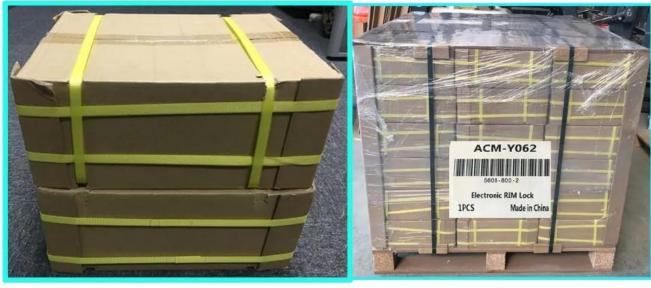

# Packing & Delivery

#### Packaging

Magnetic Lock packaging: 1 unit per box, 10pcs per carton,

Carton size: 26 \* 26 \* 10cm, Gross Weight: 46kg 50 cartons per pallet

Intelligent Smart Lock (motor lock) Lock size: 125x98x36mm