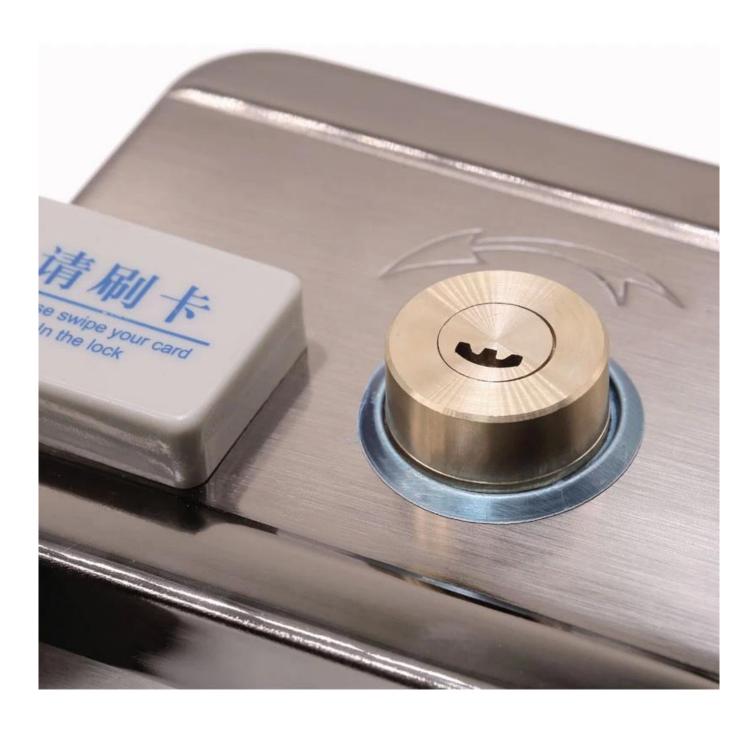

 $\underline{Detailed\ Images,\ OEM\ /\ ODM\ available\ }\ More\ details\ for\ front\ side\ /\ back\ side\ and\ Accessories$ 

Our electric control lock has most advanced production skills and best production technologies.

The lock can be opened by electric devices, turning the button or key. It is highly secured and anti-theft. To open the lock with other tools.

This lock can be used for residential buildings, government buildings, schools, hotels, factory warehouses etc. It also compatible with electric control door.