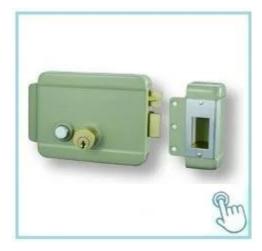

# China professional supplier sale high quality anti theft all kinds outdoor doors lock rim intelligent door lock

single-end Electric Control Lock. can be opened by electric devices, turning button or key.

### **Product Feature**

- 1. Uses nice control system and automatically lock door byinduction
- 2. If customer's want to replace general electric lock, timesaving, convenient, because hole of installation lock is consistent
- 3. There is no direction restriction, left, right, inside, and all kinds of other direction also apply No shock, automatically reset, low noise, low power consumptionand small requirements for door closer
- 4. Lock size: 130x98x41mm
- 5. With feedback signal and LED light
- 6. Working voltage: 12 to 18V7. Working current: 100mA

The lock can be opened by electric devices, turning the button or key. It is highly secured and anti-theft. To open the lock with other tools.

This lock can be used for residential buildings, government buildings, schools, hotels, factory warehouses etc. It also compatible with electric control door.