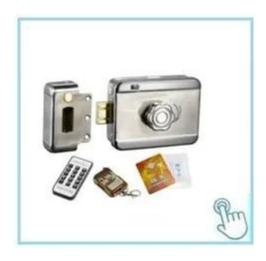

# China professional supplier sale high quality anti theft all kinds outdoor doors lock rim intelligent door lock

single-end Electric Control Lock. can be opened by electric devices, turning button or key.

### **Product Feature**

- 1. Uses nice control system and automatically lock door byinduction
- 2. If customer's want to replace general electric lock, timesaving, convenient, because hole of installation lock is consistent
- 3. There is no direction restriction, left, right, inside, and all kinds of other direction also apply No shock, automatically reset, low noise, low power consumptionand small requirements for door closer
- 4. Lock size: 130x98x41mm
- 5. With feedback signal and LED light
- 6. Working voltage: 12 to 18V7. Working current: 100mA

The lock can be opened by electric devices, turning the button or key. It is highly secured and anti-theft. To open the lock with other tools.

This lock can be used for residential buildings, government buildings, schools, hotels, factory warehouses etc. It also compatible with electric control door.