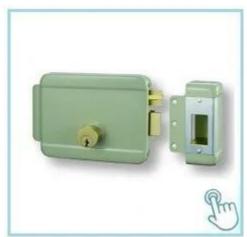

# China professional supplier sale high quality anti theft all kinds outdoor doors lock rim intelligent door lock

single-end Electric Control Lock. can be opened by electric devices, turning button or key.

### **Product Feature**

- 1. Uses nice control system and automatically lock door byinduction
- 2. If customer's want to replace general electric lock, timesaving, convenient, because hole of installation lock is consistent
- 3. There is no direction restriction, left, right, inside, and all kinds of other direction also apply No shock, automatically reset, low noise, low power consumptionand small requirements for door closer
- 4. Lock size: 130x98x41mm
- 5. With feedback signal and LED light
- 6. Working voltage: 12 to 18V7. Working current: 100mA

The lock can be opened by electric devices, turning the button or key. It is highly secured and anti-theft. To open the lock with other tools.

This lock can be used for residential buildings, government buildings, schools, hotels, factory warehouses etc. It also compatible with electric control door.