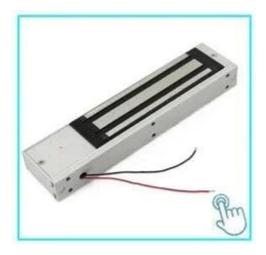

#### Packaging

Magnetic Lock packaging: 1 unit per box, 10pcs per carton,

Carton size: 26 \* 26 \* 10cm, Gross Weight: 46kg 50 cartons per pallet

Intelligent Smart Lock (motor lock) Lock size: 125x98x36mm

### **ACM-Y130**

Electric strike Lock (NC/NOOptional)

Lock Size: 110x28x31mm

Surface mounted magnetic lock (280kg/600lbs)