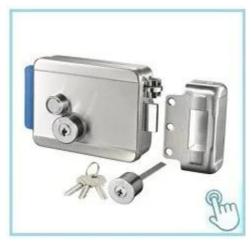

# China professional supplier sale high quality anti theft all kinds outdoor doors lock rim intelligent door lock

single-end Electric Control Lock. can be opened by electric devices, turning button or key.

The lock can be opened by electric devices, turning the button or key. It is highly secured and anti-theft. To open the lock with other tools.

This lock can be used for residential buildings, government buildings, schools, hotels, factory warehouses etc. It also compatible with electric control door.