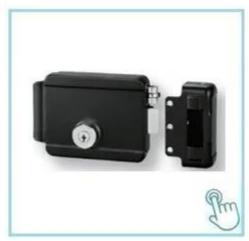

# China professional supplier sale high quality anti theft all kinds outdoor doors lock rim intelligent door lock

single-end Electric Control Lock. can be opened by electric devices, turning button or key.

The lock can be opened by electric devices, turning the button or key. It is highly secured and anti-theft. To open the lock with other tools.

This lock can be used for residential buildings, government buildings, schools, hotels, factory warehouses etc. It also compatible with electric control door.

### **Product Feature**

- 1. Uses nice control system and automatically lock door byinduction
- 2. If customer's want to replace general electric lock, timesaving, convenient, because hole of installation lock is consistent
- 3. There is no direction restriction, left, right, inside, and all kinds of other direction also apply No shock, automatically reset, low noise, low power consumptionand small requirements for door closer
- 4. Lock size: 130x98x41mm
- 5. With feedback signal and LED light
- 6. Working voltage: 12 to 18V7. Working current: 100mA