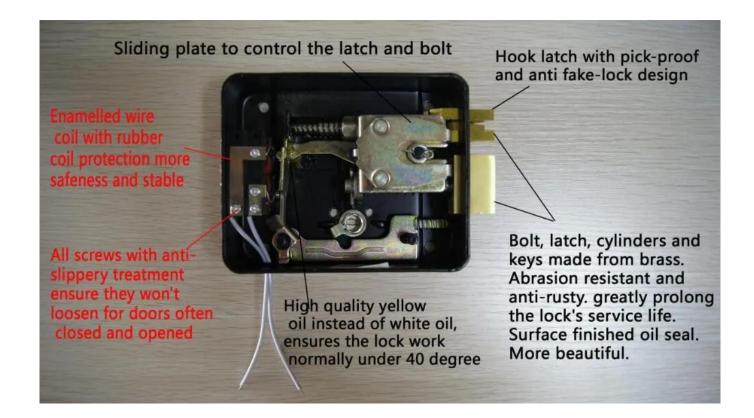

 $\underline{Detailed\ Images,\ OEM\ /\ ODM\ available\ }\ More\ details\ for\ front\ side\ /\ back\ side\ and\ Accessories$ 

Our electric control lock has most advanced production skills and best production technologies.

The coil inside the lock is flame proof. It will be on fire when operating at a long time. If power on but the lock can function, please check the installation or send it to the agent to repair The internal structure of the lock has been improved this will make you safer.