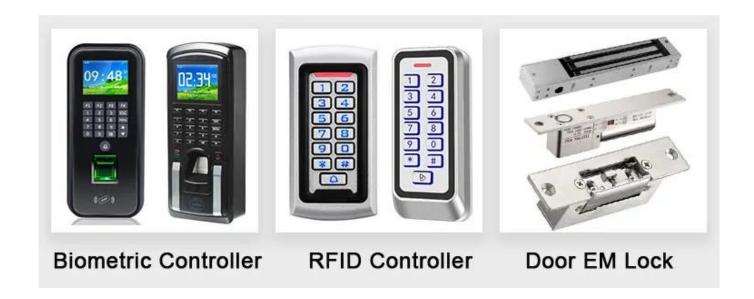

# **Complete Door Access Control Solution Provider**

**RFID Card** 

RFID Key fob

**RFID Wristband** 

Long Distance UHF Reader

Access Control Reader

Shenzhen Goldbridge focus on innovation R&D production and sales of IOT RFID products and application solution, rfid reader category including UHF desktop reader writer, UHF integrated reader, UHF R2000 fixed reader, UHF OEM module, RFID handheld reader, uhf rfid tags, active 2.4G rfid reader, EM 125KHZ Long range reader, industrial RFID hardware and integrated software, obtained the national high-tech enterprise certification FCC, CE and ROHS.

### **ABOUT GOLDBRIDGE**

As a one of leading manufacturer and exporter of RFID products in China, We have been in this field for 20 years already. We have rich production and exportation experience on RFID products. Our strength products are: rfid card, rfid Keyfob, rfid wristband, rfid tag and various rfid reader. We are also the access control solution provider.