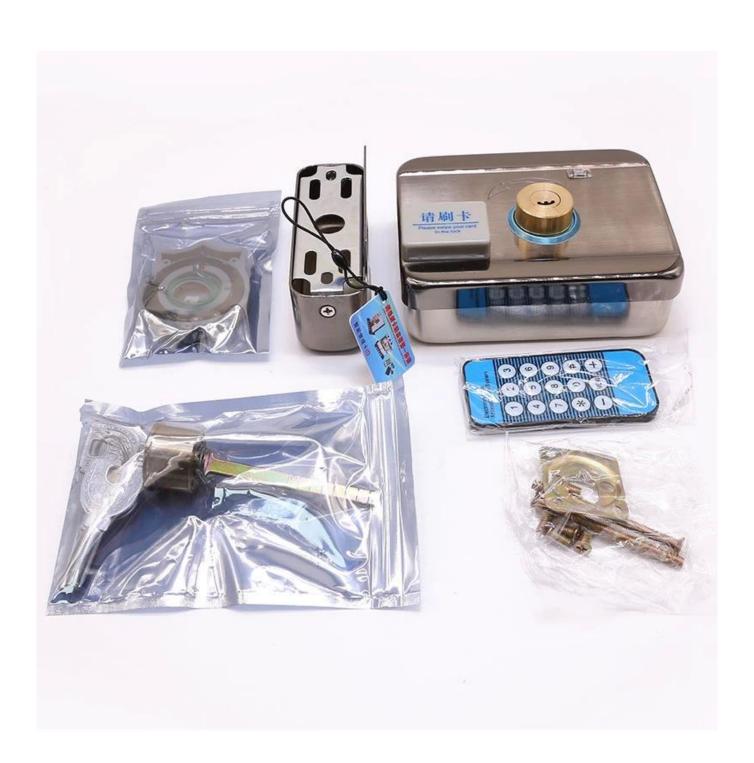

 $\underline{Detailed\ Images,\ OEM\ /\ ODM\ available\ }\ More\ details\ for\ front\ side\ /\ back\ side\ and\ Accessories$ 

Our electric control lock has most advanced production skills and best production technologies.

### **Product Feature**

- 1. Uses nice control system and automatically lock door byinduction
- 2. If customer's want to replace general electric lock, timesaving, convenient, because hole of installation lock is consistent
- 3. There is no direction restriction, left, right, inside, and all kinds of other direction also apply No shock, automatically reset, low noise, low power consumptionand small requirements for door closer
- 4. Lock size: 130x98x41mm
- 5. With feedback signal and LED light
- 6. Working voltage: 12 to 18V7. Working current: 100mA