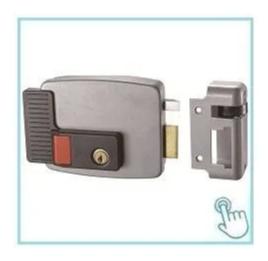

# China professional supplier sale high quality anti theft all kinds outdoor doors lock rim intelligent door lock

single-end Electric Control Lock. can be opened by electric devices, turning button or key.

### **Product Feature**

- 1. Uses nice control system and automatically lock door byinduction
- 2. If customer's want to replace general electric lock, timesaving, convenient, because hole of installation lock is consistent
- 3. There is no direction restriction, left, right, inside, and all kinds of other direction also apply No shock, automatically reset, low noise, low power consumptionand small requirements for door closer
- 4. Lock size: 130x98x41mm
- 5. With feedback signal and LED light
- 6. Working voltage: 12 to 18V7. Working current: 100mA

The lock can be opened by electric devices, turning the button or key. It is highly secured and anti-theft. To open the lock with other tools.

This lock can be used for residential buildings, government buildings, schools, hotels, factory warehouses etc. It also compatible with electric control door.