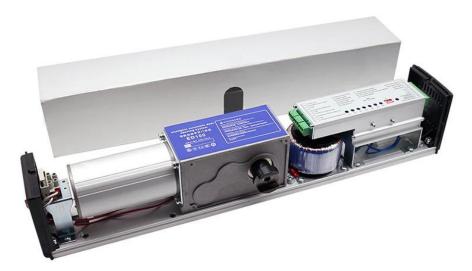

### **Product Description**

Automatic Door Control For Hotel Door Automatic Swing Door Opener

- 1. An advanced and reliable microprocessor controller is applied.
- 2. Brushless motor with self-locking, a long life span, and energy conservation.
- 3. Opening & Closing Speed adjustable.
- 4. Automatic/Lock/One Way/Half-open/Hold-open status can be set by remote key.
- 5. Opening and closing smooth with low noise.
- 6. Safety interlock and electric lock function.
- 7. Support multiple access control systems and Fire Alarm System
- 8. Auto-Reverse

### **Products Feature**

automatic door opener is low energy automatic with a swing door opener that is activated by push buttons. This system operates in

both automatic and manual modes, it makes the electronic door opener and closer highly adapts to voltage fluctuations between 110

or 220VAC ±10%, More energy-saving and durable than an ordinary single input voltage.

The simple yet secure system for areas such as offices, hospitals, elderly homes, banks, commercial locations, and much more.