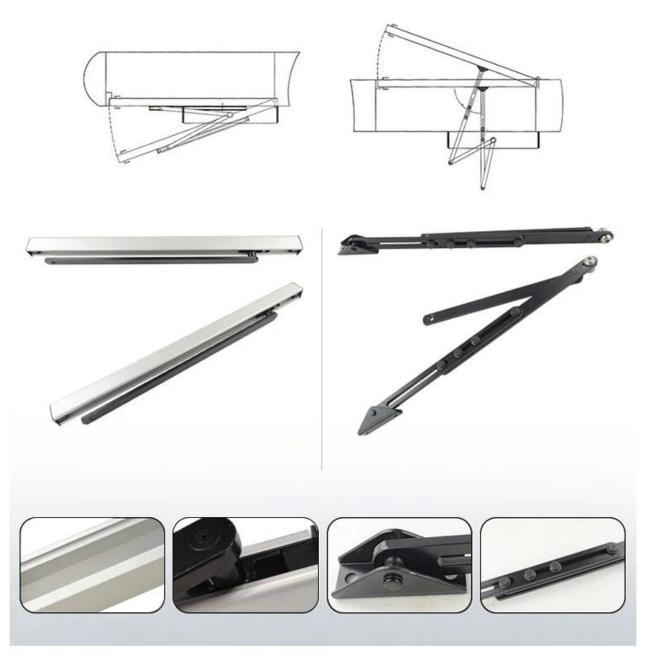

### **Product Description**

Automatic Door Control For Hotel Door Automatic Swing Door Opener

- 1. An advanced and reliable microprocessor controller is applied.
- 2. Brushless motor with self-locking, a long life span, and energy conservation.
- 3. Opening & Closing Speed adjustable.
- 4. Automatic/Lock/One Way/Half-open/Hold-open status can be set by remote key.
- 5. Opening and closing smooth with low noise.
- 6. Safety interlock and electric lock function.
- 7. Support multiple access control systems and Fire Alarm System
- 8. Auto-Reverse

### **Products Feature**

automatic door opener is low energy automatic with a swing door opener that is activated by push buttons. This system operates in

both automatic and manual modes, it makes the electronic door opener and closer highly adapts to voltage fluctuations between 110

or 220VAC ±10%, More energy-saving and durable than an ordinary single input voltage.

The simple yet secure system for areas such as offices, hospitals, elderly homes, banks, commercial locations, and much more.

It supports 2ways working mode:

- 1. standalone access controller, connect it to power, power on, then we could open it by remote control and close it automatically
- 2. Connect it with RFID door access control systems, Enter by Face, RFID, Pincode or Finger, and exit Non-

touch button.

# — Installation mode —

Pull-arm mounting: Suitable for door wing opening inward (drive system inside)

Push Arm Installation: Suitable for door wing opening outward (drive system inside)

## **Instalation Diagram**

Installation Example

### Installation example

Pull-arm mounting: Suitable for door wing opening inward (drive system inside)

Push Arm Installation: Suitable for door wing opening outward (drive system inside)