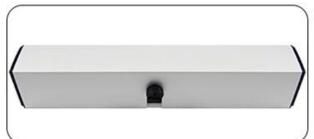

t makes the electronic door opener and closer highly adapts to voltage fluctuations between 110

or 220VAC ±10%, More energy-saving and durable than an ordinary single input voltage.

The simple yet secure system for areas such as offices, hospitals, elderly homes, banks, commercial locations, and much more.

It supports 2ways working mode:

- 1. standalone access controller, connect it to power, power on, then we could open it by remote control and close it automatically
- 2. Connect it with RFID door access control systems, Enter by Face, RFID, Pincode or Finger, and exit Non-

touch button.



# — Installation mode —

Pull-arm mounting: Suitable for door wing opening inward (drive system inside)



Push Arm Installation: Suitable for door wing opening outward (drive system inside)















## Dimensions(mm)



## Pull arm









## **Quality Warranty**

- Warranty Service will be honored if the damage is not caused by human, ACM Goldbridge provides 2 years warranty for relative products.
- On the contrary, ACM Goldbridge will cahrge extra if repair.
- More information, please browse our service center.

## **Instalation Diagram**

Installation Example

### Installation example

Pull-arm mounting: Suitable for door wing opening inward (drive system inside)





Push Arm Installation: Suitable for door wing opening outward (drive system inside)





## **Related Products**

We are professional comprehensive security access control products supplier with 20 years experience, we make sure to offer the

best solution of access control system solution! So, send your in