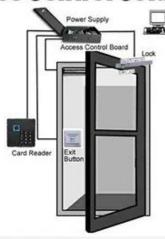

## **Instalation Diagram**

Installation Example

It supports 2ways working mode:

- 1. standalone access controller, connect it to power, power on, then we could open it by remote control and close it automatically
- 2. Connect it with RFID door access control systems, Enter by Face, RFID, Pincode or Finger, and exit Non-