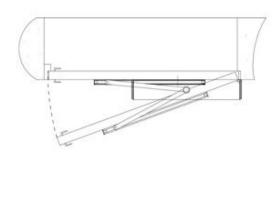

# — Installation mode —

Pull-arm mounting: Suitable for door wing opening inward (drive system inside)

Push Arm Installation: Suitable for door wing opening outward (drive system inside)

## Pull arm