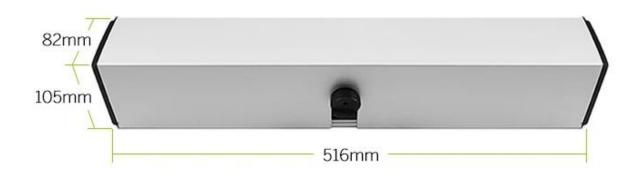

pener and closer highly adapts to voltage fluctuations between 110

or 220VAC ±10%, More energy-saving and durable than an ordinary single input voltage.

The simple yet secure system for areas such as offices, hospitals, elderly homes, banks, commercial locations, and much more.

It supports 2ways working mode:

- 1. standalone access controller, connect it to power, power on, then we could open it by remote control and close it automatically
- 2. Connect it with RFID door access control systems, Enter by Face, RFID, Pincode or Finger, and exit Non-

touch button.



# — Installation mode —

Pull-arm mounting: Suitable for door wing opening inward (drive system inside)



Push Arm Installation: Suitable for door wing opening outward (drive system inside)















## Dimensions(mm)



## Pull arm









## **Quality Warranty**

- Warranty Service will be honored if the damage is not caused by human, ACM Goldbridge provides 2 years warranty for relative products.
- On the contrary, ACM Goldbridge will cahrge extra if repair.
- More information, please browse our service center.

## **Instalation Diagram**

Installation Example

### Installation example

Pull-arm mounting: Suitable for door wing opening inward (drive system inside)





Push Arm Installation: Suitable for door wing opening outward (drive system inside)





## **Related Products**

We are professional comprehensive security access control products supplier with 20 years experience, we make sure to offer the

best solution of access control system solution! So, send your inquiry details in the below, c