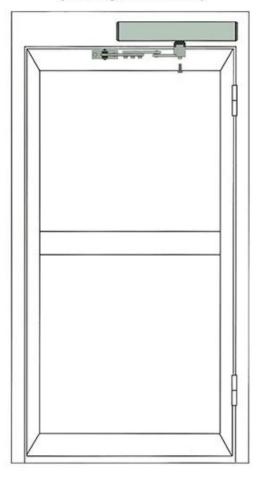

# — Installation mode —

Pull-arm mounting: Suitable for door wing opening inward (drive system inside)

Push Arm Installation: Suitable for door wing opening outward (drive system inside)

## **Instalation Diagram**

Installation Example

### Installation example

Pull-arm mounting: Suitable for door wing opening inward (drive system inside)

Push Arm Installation: Suitable for door wing opening outward (drive system inside)