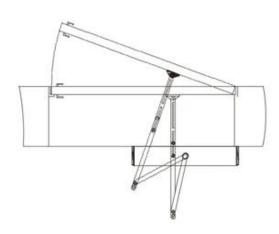

# — Installation mode —

Pull-arm mounting: Suitable for door wing opening inward (drive system inside)

Push Arm Installation: Suitable for door wing opening outward (drive system inside)

### Installation example

Pull-arm mounting: Suitable for door wing opening inward (drive system inside)

Push Arm Installation: Suitable for door wing opening outward (drive system inside)