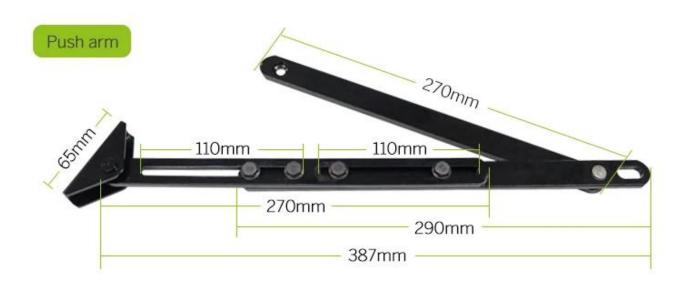

## Dimensions(mm)

# — Installation mode —

Pull-arm mounting: Suitable for door wing opening inward (drive system inside)

Push Arm Installation: Suitable for door wing opening outward (drive system inside)

### Installation example

Pull-arm mounting: Suitable for door wing opening inward (drive system inside)

Push Arm Installation: Suitable for door wing opening outward (drive system inside)