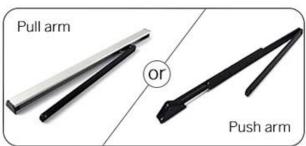

# — Installation mode —

Pull-arm mounting: Suitable for door wing opening inward (drive system inside)

Push Arm Installation: Suitable for door wing opening outward (drive system inside)

## Pull arm

### Installation example

Pull-arm mounting: Suitable for door wing opening inward (drive system inside)

Push Arm Installation: Suitable for door wing opening outward (drive system inside)