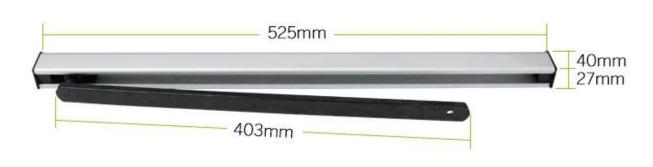

r highly adapts to voltage fluctuations between 110

or 220VAC ±10%, More energy-saving and durable than an ordinary single input voltage.

The simple yet secure system for areas such as offices, hospitals, elderly homes, banks, commercial locations, and much more.

It supports 2ways working mode:

- 1. standalone access controller, connect it to power, power on, then we could open it by remote control and close it automatically
- 2. Connect it with RFID door access control systems, Enter by Face, RFID, Pincode or Finger, and exit Non-

touch button.



# — Installation mode —

Pull-arm mounting: Suitable for door wing opening inward (drive system inside)



Push Arm Installation: Suitable for door wing opening outward (drive system inside)















## Dimensions(mm)



## Pull arm









## **Quality Warranty**

- Warranty Service will be honored if the damage is not caused by human, ACM Goldbridge provides 2 years warranty for relative products.
- On the contrary, ACM Goldbridge will cahrge extra if repair.
- More information, please browse our service center.

## **Instalation Diagram**

Installation Example

### Installation example

Pull-arm mounting: Suitable for door wing opening inward (drive system inside)





Push Arm Installation: Suitable for door wing opening outward (drive system inside)





## **Related Products**

We are professional comprehensive security access control products supplier with 20 years experience, we make sure to offer the

best solution of access control system solution! So, send your inquiry details in the below, click "Send" now