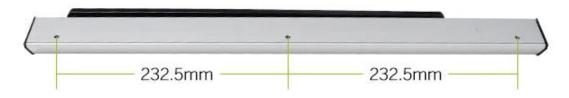

highly adapts to voltage fluctuations between 110

or 220VAC ±10%, More energy-saving and durable than an ordinary single input voltage.

The simple yet secure system for areas such as offices, hospitals, elderly homes, banks, commercial locations, and much more.

It supports 2ways working mode:

- 1. standalone access controller, connect it to power, power on, then we could open it by remote control and close it automatically
- 2. Connect it with RFID door access control systems, Enter by Face, RFID, Pincode or Finger, and exit Non-

touch button.



# — Installation mode —

Pull-arm mounting: Suitable for door wing opening inward (drive system inside)



Push Arm Installation: Suitable for door wing opening outward (drive system inside)















## Dimensions(mm)



## Pull arm









## **Quality Warranty**

- Warranty Service will be honored if the damage is not caused by human, ACM Goldbridge provides 2 years warranty for relative products.
- On the contrary, ACM Goldbridge will cahrge extra if repair.
- More information, please browse our service center.

## **Instalation Diagram**

Installation Example

### Installation example

Pull-arm mounting: Suitable for door wing opening inward (drive system inside)





Push Arm Installation: Suitable for door wing opening outward (drive system inside)





## **Related Products**

We are professional comprehensive security access control products supplier with 20 years experience, we make sure to offer the

best solution of access control system solution! So, send your inquiry details in the below, click "Send" now!