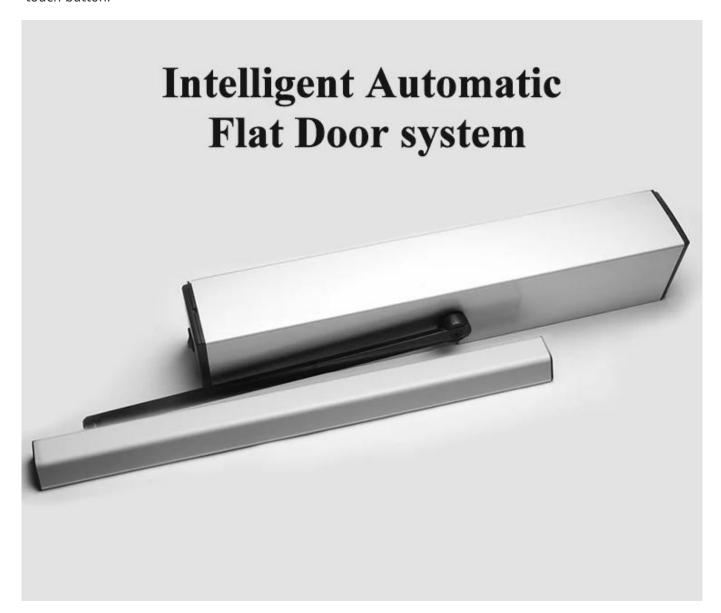

### **Products Feature**

automatic door opener is low energy automatic with a swing door opener that is activated by push buttons. This system operates in

both automatic and manual modes, it makes the electronic door opener and closer highly adapts to voltage fluctuations between 110

or 220VAC ±10%, More energy-saving and durable than an ordinary single input voltage.

The simple yet secure system for areas such as offices, hospitals, elderly homes, banks, commercial locations, and much more.