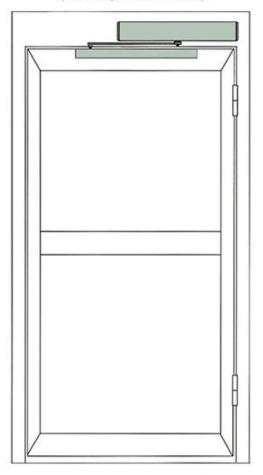

# — Installation mode —

Pull-arm mounting: Suitable for door wing opening inward (drive system inside)

Push Arm Installation: Suitable for door wing opening outward (drive system inside)

## **Instalation Diagram**

Installation Example

### Installation example

Pull-arm mounting: Suitable for door wing opening inward (drive system inside)

Push Arm Installation: Suitable for door wing opening outward (drive system inside)