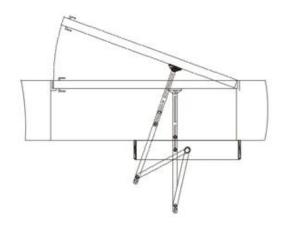

## Installation Example

#### Installation example

Pull-arm mounting: Suitable for door wing opening inward (drive system inside)

Push Arm Installation: Suitable for door wing opening outward (drive system inside)