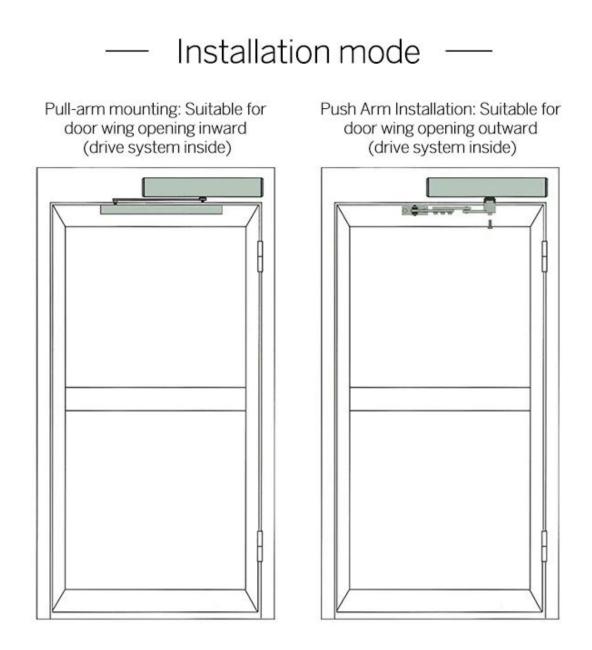

Instalation Diagram

## Installation Example

#### Installation example

Pull-arm mounting: Suitable for door wing opening inward (drive system inside)

Push Arm Installation: Suitable for door wing opening outward (drive system inside)