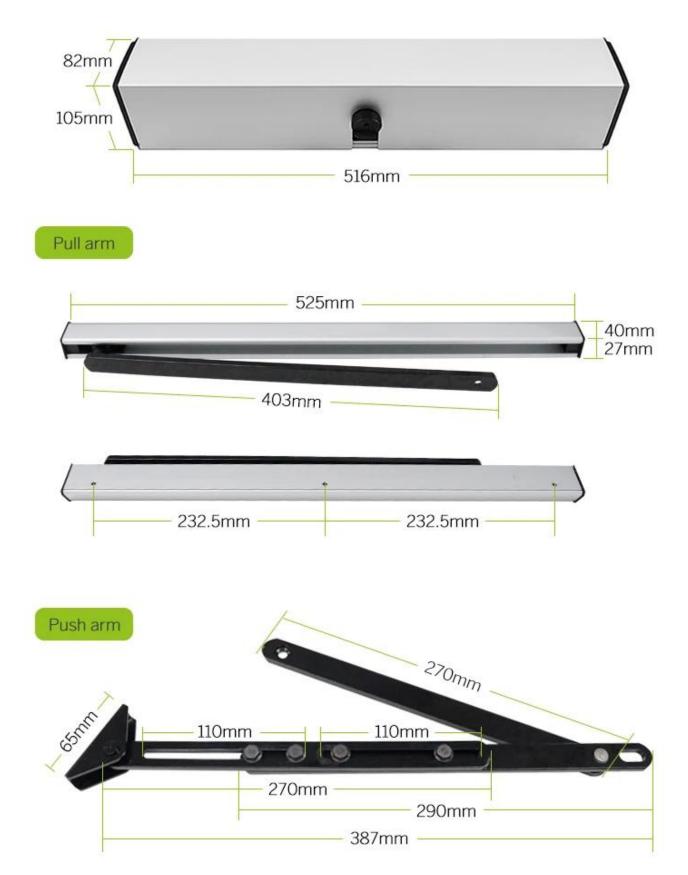

is low energy automatic with a swing door opener that is activated by push buttons. This system operates in

both automatic and manual modes, it makes the electronic door opener and closer highly adapts to voltage fluctuations between 110

or 220VAC  $\pm$ 10%, More energy-saving and durable than an ordinary single input voltage.

The simple yet secure system for areas such as offices, hospitals, elderly homes, banks, commercial locations, and much more.

It supports 2ways working mode:

1. standalone access controller, connect it to power, power on, then we could open it by remote control and close it automatically

2. Connect it with RFID door access control systems, Enter by Face, RFID, Pincode or Finger, and exit Non-

# Intelligent Automatic Flat Door system







## Dimensions(mm)





## **Quality Warranty**

- Warranty Service will be honored if the damage is not caused by human, ACM Goldbridge provides 2 years warranty for relative products.

- On the contrary, ACM Goldbridge will cahrge extra if repair.
- More information, please browse our service center.

Instalation Diagram

## Installation Example

#### Installation example

Pull-arm mounting: Suitable for door wing opening inward (drive system inside)





Push Arm Installation: Suitable for door wing opening outward (drive system inside)





### **Related Products**

We are professional comprehensive security access control products supplier with 20 years experience, we make sure to offer the

best solution of access control system solution! So, send your inquiry details in the below, click "Send" now!

Re