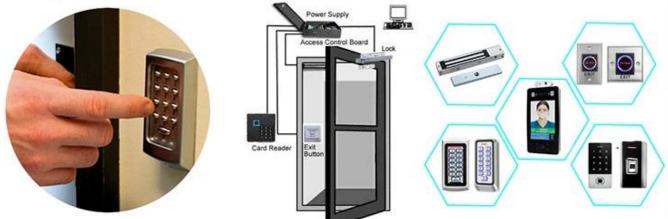

It supports 2ways working mode:

1. standalone access controller, connect it to power, power on, then we could open it by remote control and close it automatically

2. Connect it with RFID door access control systems, Enter by Face, RFID, Pincode or Finger, and exit Non-

### **Related Products**

We are professional comprehensive security access control products supplier with 20 years experience, we make sure to offer the

best solution of access control system solution! So, send your inquiry details in the below, click "Send" now!