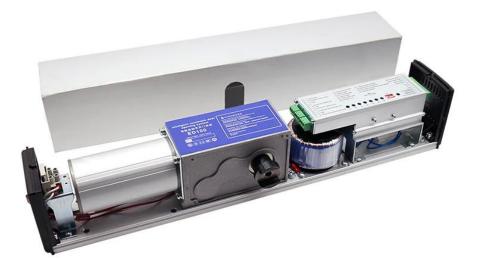

## **Product Description**

Automatic Door Opener AC 220V/110V 280 KG No Need Hand Open Door

1. An advanced and reliable microprocessor controller is applied.

2. Brushless motor with self-locking, a long life span, and energy conservation.

3. Opening & Closing Speed adjustable.

4. Automatic/Lock/One Way/Half-open/Holdopen status can be set by remote key.

5. Opening and closing smooth with low noise.

6. Safety interlock and electric lock function.

7. Support multiple access control systems

and Fire Alarm System

8. Auto-Reverse