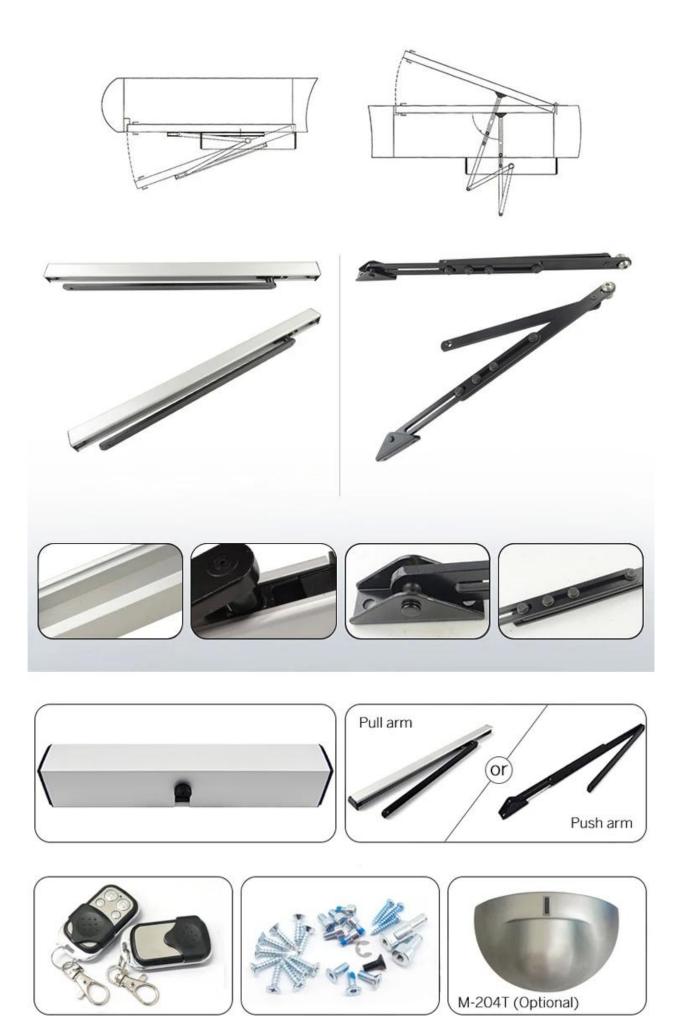

Instalation Diagram

## Installation Example

#### Installation example

Pull-arm mounting: Suitable for door wing opening inward (drive system inside)

Push Arm Installation: Suitable for door wing opening outward (drive system inside)