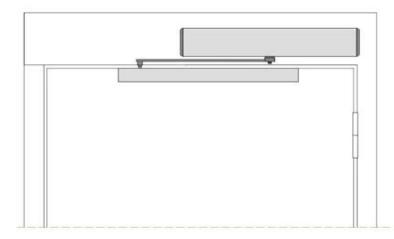

ions, and much more.

It supports 2ways working mode:

1. standalone access controller, connect it to power, power on, then we could open it by remote control and close it automatically

2. Connect it with RFID door access control systems, Enter by Face, RFID, Pincode or Finger, and exit Non-

# Intelligent Automatic Flat Door system







## Dimensions(mm)





## **Quality Warranty**

- Warranty Service will be honored if the damage is not caused by human, ACM Goldbridge provides 2 years warranty for relative products.

- On the contrary, ACM Goldbridge will cahrge extra if repair.
- More information, please browse our service center.

Instalation Diagram

## Installation Example

#### Installation example

Pull-arm mounting: Suitable for door wing opening inward (drive system inside)





Push Arm Installation: Suitable for door wing opening outward (drive system inside)





### **Related Products**

We are professional comprehensive security access control products supplier with 20 years experience, we make sure to offer the

best solution of access control system solution! So, send your inquiry details in the below, click "Send" now!

Recommended by seller

## You May Need

## **Complete Door Access Control Solution Provider**







**RFID Reader** 



### Long Distance UHF Reader



### Access Control Reader

## WHY CHOOSE US?

### Long History & High Reputation

Founded in 1999.Great Creativity Group dedicates in R&D,producing and sale of RFID products and Plastic Card. We own 12,000 square meters factory,3000 square meters office and 8 branches so far.

### Advan