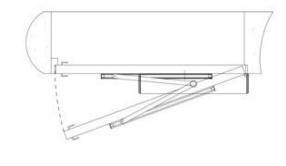

#### Installation example

Pull-arm mounting: Suitable for door wing opening inward (drive system inside)

Push Arm Installation: Suitable for door wing opening outward (drive system inside)