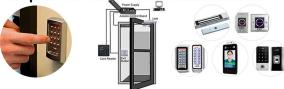

# Biometric Face Recognition Standalone Single Door Access Control System

Model No.: EM

The product is a new generation of multi-function facial recognition Standalone Access Controller and Reader, which utilizes the new powerful, stable, and reliable ARM core 32-bit microprocessor design. It can be used as a Weigand reader, or as a Standalone Access Controller/Reader. And is suitable for access control applications in offices, residential communities, villa, banks, and prisons.

### **Complete Door Access Control Solution Provider**