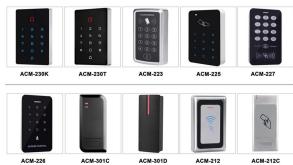

|
| Operation Current     | ≤300mA                                             |
| Operating Temperature | -40°C~60°C                                         |
| Operating Humidity    | 0%~95%                                             |
| Dimensions            | 105x60x23mm                                        |
| Access mode           | Card, facial recognition, or multiple combinations |







### **Related Products**

Access Control System

### **Complete Door Access Control Solution Provider**



#### **Hot Selling Equipments**

BEST SELLER

#### Standalone Fingerprint & RFID Outdoor Waterproof Access Controller



#### Standalone Waterproof Metal RFID Access Control



#### Standalone Waterproof Touch Screen /Keypad RFID Access Controller



Touch Screen Standalone Waterproof Metal RFID Access Controller



### **Company Information**



### **OUR FACTORY**



- Access Control and RFID Reader Production Line:
- Monthly production quantity is up to 50,000pcs , We are Provides OEM&ODM services including product research and development, LOGO printing, customized.etc



- Electromagnetic lock & Smart Door Lock Production Line:
- Monthly production quantity is up to 100,000pcs.
- · Our factory is built with modern manufacture environment, facilities, equipment and professional operation technicians
- Goldbridge Provides OEM&ODM services including product research and development, LOGO printing and product box customized.



- RFID & NFC Cards & Tags Production Line:
- RFID Tag, Wristband, Keyfob: 11,000,000pcs (monthly output)
-