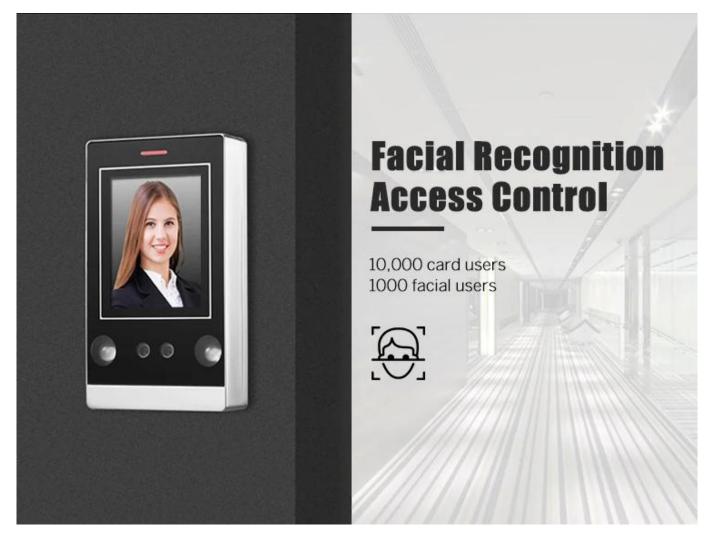

# Biometric Face Recognition Standalone Single Door Access Control System

Model No.: EM

The product is a new generation of multi-function facial recognition Standalone Access Controller and Reader, which utilizes the new powerful, stable, and reliable ARM core 32-bit microprocessor design. It can be used as a Weigand reader, or as a Standalone Access Controller/Reader. And is suitable for access control applications in offices, residential communities, villa, banks, and prisons.

#### Features:

- > Read 125KHz EM Card
- > Keypad Characteristic: Infrared remote controller operation.

- > Output Protocol: Can operate as a reader. The transmission format could be adjusted by users.
- > Access Mode: card, facial recognition, card + facial recognition
- > Admin Card: admin card (add/delete)
- > User Capacity: 10,000 card users, 1000 facial users

| Card type             | EM                                                 |
|-----------------------|----------------------------------------------------|
| User Capacity         | 10,000 card users                                  |
| Facial Capacity       | 1000 facial users                                  |
| Operating Voltage     | DC 12V                                             |
| Standby Current       | ≤180mA                                             |
| Operation Current     | ≤300mA                                             |
| Operating Temperature | -40°C~60°C                                         |
| Operating Humidity    | 0%~95%                                             |
| Dimensions            | 105x60x23mm                                        |
| Access mode           | Card, facial recognition, or multiple combinations |