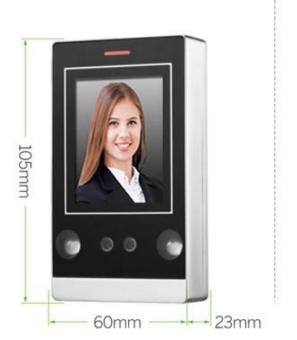

| Card type             | EM                                                 |
|-----------------------|----------------------------------------------------|
| User Capacity         | 10,000 card users                                  |
| Facial Capacity       | 1000 facial users                                  |
| Operating Voltage     | DC 12V                                             |
| Standby Current       | ≤180mA                                             |
| Operation Current     | ≤300mA                                             |
| Operating Temperature | -40°C~60°C                                         |
| Operating Humidity    | 0%~95%                                             |
| Dimensions            | 105x60x23mm                                        |
| Access mode           | Card, facial recognition, or multiple combinations |