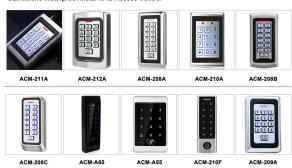

|
| Standby Current       | ≤180mA                                             |
| Operation Current     | ≤300mA                                             |
| Operating Temperature | -40°C~60°C                                         |
| Operating Humidity    | 0%~95%                                             |
| Dimensions            | 105x60x23mm                                        |
| Access mode           | Card, facial recognition, or multiple combinations |







### **Related Products**

Access Control System

### **Complete Door Access Control Solution Provider**



#### **Hot Selling Equipments**

BEST SELLER

#### Standalone Fingerprint & RFID Outdoor Waterproof Access Controller



#### Standalone Waterproof Metal RFID Access Control



#### Standalone Waterproof Touch Screen /Keypad RFID Access Controller



Touch Screen Standalone Waterproof Metal RFID Access Controller



### **Company Information**



### **OUR FACTORY**



- Access Control and RFID Reader Production Line:
- Monthly production quantity is up to 50,000pcs , We are Provides OEM&ODM services including product research and development, LOGO printing, customized.etc



- Electromagnetic lock & Smart Door Lock Production Line:
- Monthly production quantity is up to 100,000pcs.
- · Our factory is built with modern manufacture environment, facilities, equipment and professional operation technicians
- Goldbridge Provides OEM&ODM services including product research and development, LOGO printing and product box customized.



- RFID & NFC Cards & Tags Produc