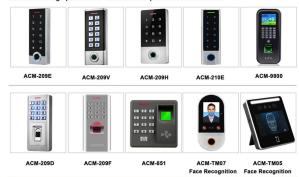

#### **Hot Selling Equipments**

BEST SELLER

#### Standalone Fingerprint & RFID Outdoor Waterproof Access Controller

#### Standalone Waterproof Metal RFID Access Control

#### Standalone Waterproof Touch Screen /Keypad RFID Access Controller

Touch Screen Standalone Waterproof Metal RFID Access Controller