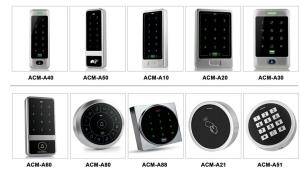

≤300mA                                             |
| Operating Temperature | -40°C~60°C                                         |
| Operating Humidity    | 0%~95%                                             |
| Dimensions            | 105x60x23mm                                        |
| Access mode           | Card, facial recognition, or multiple combinations |







### **Related Products**

Access Control System

### **Complete Door Access Control Solution Provider**



#### **Hot Selling Equipments**

BEST SELLER

#### Standalone Fingerprint & RFID Outdoor Waterproof Access Controller



#### Standalone Waterproof Metal RFID Access Control



#### Standalone Waterproof Touch Screen /Keypad RFID Access Controller



Touch Screen Standalone Waterproof Metal RFID Access Controller



### **Company Information**



### **OUR FACTORY**



- Access Control and RFID Reader Production Line:
- Monthly production quantity is up to 50,000pcs , We are Provides OEM&ODM services including product research and development, LOGO printing, customized.etc



- Electromagnetic lock & Smart Door Lock Production Line:
- Monthly production quantity is up to 100,000pcs.
- · Our factory is built with modern manufacture environment, facilities, equipment and professional operation technicians
- Goldbridge Provides OEM&ODM services including product research and development, LOGO printing and product box customized.



- RFID & NFC Cards & Tags Production Line:
- RFID Tag, Wristband, Keyfob: 11,000,000pcs (monthly output)
- Four Production Lines For Smart Card, PVC Card, Prelam Sheet: 20,0