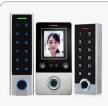

# Biometric Face Recognition Standalone Single Door Access Control System

Model No.: EM

The product is a new generation of multi-function facial recognition Standalone Access Controller and Reader, which utilizes the new powerful, stable, and reliable ARM core 32-bit microprocessor design. It can be used as a Weigand reader, or as a Standalone Access Controller/Reader. And is suitable for access control applications in offices, residential communities, villa, banks, and prisons.

#### Features:

- > Read 125KHz EM Card
- > Keypad Characteristic: Infrared remote controller operation.

- > Output Protocol: Can operate as a reader. The transmission format could be adjusted by users.
- > Access Mode: card, facial recognition, card + facial recognition
- > Admin Card: admin card (add/delete)
- > User Capacity: 10,000 card users, 1000 facial users

| Card type             | EM                                                 |
|-----------------------|----------------------------------------------------|
| User Capacity         | 10,000 card users                                  |
| Facial Capacity       | 1000 facial users                                  |
| Operating Voltage     | DC 12V                                             |
| Standby Current       | ≤180mA                                             |
| Operation Current     | ≤300mA                                             |
| Operating Temperature | -40°C~60°C                                         |
| Operating Humidity    | 0%~95%                                             |
| Dimensions            | 105x60x23mm                                        |
| Access mode           | Card, facial recognition, or multiple combinations |