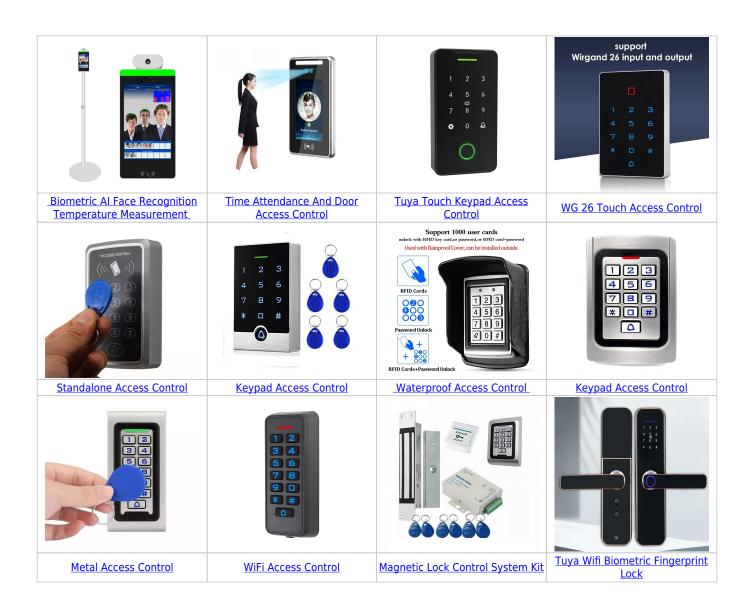

### **Hot Selling Products**



# Biometric Face Recognition Standalone Single Door Access Control System

Model No.: EM

The product is a new generation of multi-function facial recognition Standalone Access Controller and Reader, which utilizes the new powerful, stable, and reliable ARM core 32-bit microprocessor design. It can be used as a Weigand reader, or as a Standalone Access Controller/Reader. And is suitable for access control applications in offices, residential communities, villa, banks, and prisons.

#### Features:

- > Read 125KHz EM Card
- > Keypad Characteristic: Infrared remote controller operation.

- > Output Protocol: Can operate as a reader. The transmission format could be adjusted by users.
- > Access Mode: card, facial recognition, card + facial recognition
- > Admin Card: admin card (add/delete