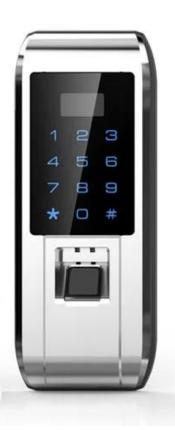

## **Detailed Images**

Future: Biometric fingerprint door lock

With the new generation fingerprint recognition algorithm

Rugged, sleek and compact design

Easy installation: No wiring .Fits door widths 1 3/8" to 2 3/8". Single latch and reversible handle disign

Idle handle design to prevent from forcible entry

Infrared sensor-Touch to open

LED indicator and inbuilt buzzer

External terminals to draw back-up power from a 9V battery Low battery warning Normal Open mode 3 user groups - Admin, Normal User and Temporary User