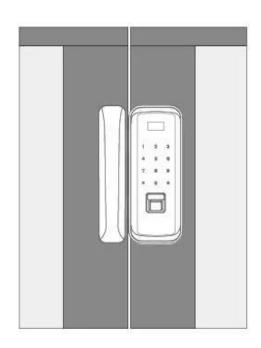

# Auto Lock When Close

Support Glass Door With or Without Frame

# WHICH ONE YOU NEED

Right side open

Left side

Right side

Left side open

Door with frame