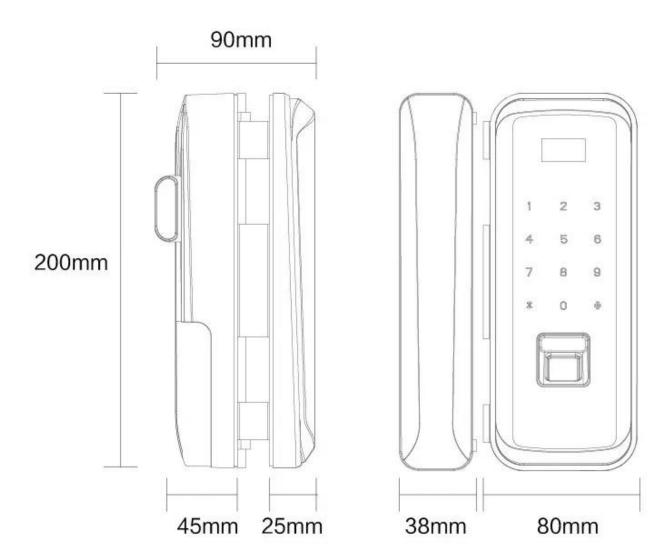

## **Detailed Images**

Future: Biometric fingerprint door lock

With the new generation fingerprint recognition algorithm

Rugged, sleek and compact design

Easy installation: No wiring .Fits door widths 1 3/8" to 2 3/8". Single latch and reversible handle disign

Idle handle design to prevent from forcible entry

Infrared sensor-Touch to open

LED indicator and inbuilt buzzer

External terminals to draw back-up power from a 9V battery Low battery warning Normal Open mode 3 user groups - Admin, Normal User and Temporary User