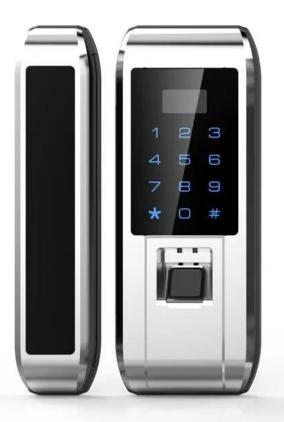

## **Detailed Images**

Future: Biometric fingerprint door lock

With the new generation fingerprint recognition algorithm

Rugged, sleek and compact design

Easy installation: No wiring .Fits door widths 1 3/8" to 2 3/8". Single latch and reversible handle disign

Idle handle design to prevent from forcible entry

Infrared sensor-Touch to open

LED indicator and inbuilt buzzer

External terminals to draw back-up power from a 9V battery Low battery warning Normal Open mode 3 user groups - Admin, Normal User and Temporary User