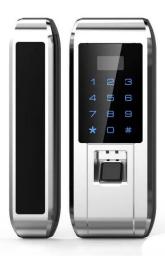

### **Biometir Fingerprint Frameless Glass Door Electric Door Lock**

- 1. Four color to choose, red, gold, blue, grey.
- 2. Elegant and nice appearance.
- 3. Fingerprint, card and password to get in.
- 4. Highly security.
- 5.Easy to install.

## **Detailed Images**

Future: Biometric fingerprint door lock

With the new generation fingerprint recognition algorithm

Rugged, sleek and compact design

Easy installation: No wiring .Fits door widths 1 3/8" to 2 3/8". Single latch and reversible handle disign

Idle handle design to prevent from forcible entry

Infrared sensor-Touch to open

LED indicator and inbuilt buzzer

External terminals to draw back-up power from a 9V battery Low battery warning Normal Open mode 3 user groups - Admin, Normal User and Temporary User