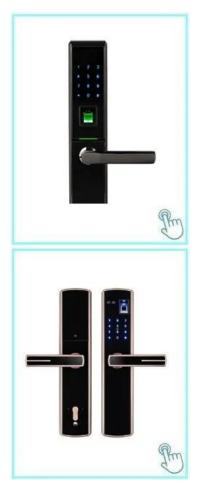

### **Biometir Fingerprint Frameless Glass Door Electric Door Lock**

- 1. Four color to choose, red, gold, blue, grey.
- 2. Elegant and nice appearance.
- 3. Fingerprint, card and password to get in.
- 4. Highly security.
- 5.Easy to install.

## **Detailed Images**

Future: Biometric fingerprint door lock

With the new generation fingerprint recognition algorithm

Rugged, sleek and compact design

Easy installation: No wiring .Fits door widths 1 3/8" to 2 3/8". Single latch and reversible handle disign

Idle handle design to prevent from forcible entry

Infrared sensor-Touch to open

LED indicator and inbuilt buzzer

External terminals to draw back-up power from a 9V battery Low battery warning Normal Open mode 3 user groups - Admin, Normal User and Temporary User