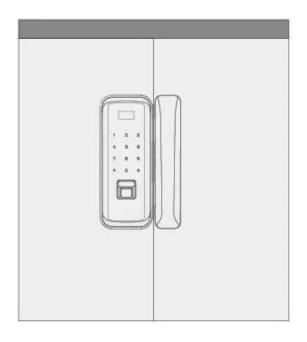

# WHICH ONE YOU NEED

Right side open

Left side

Right side

Left side open

Door with frame