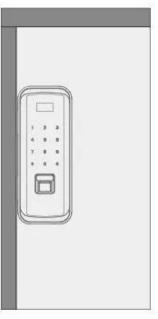

# WHICH ONE YOU NEED

Right side open

Left side

Right side

Left side open

Door with frame