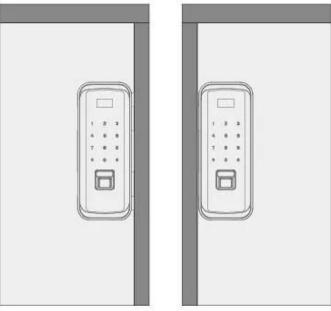

# WHICH ONE YOU NEED

Right side open

Left side

Right side

Left side open

Door with frame