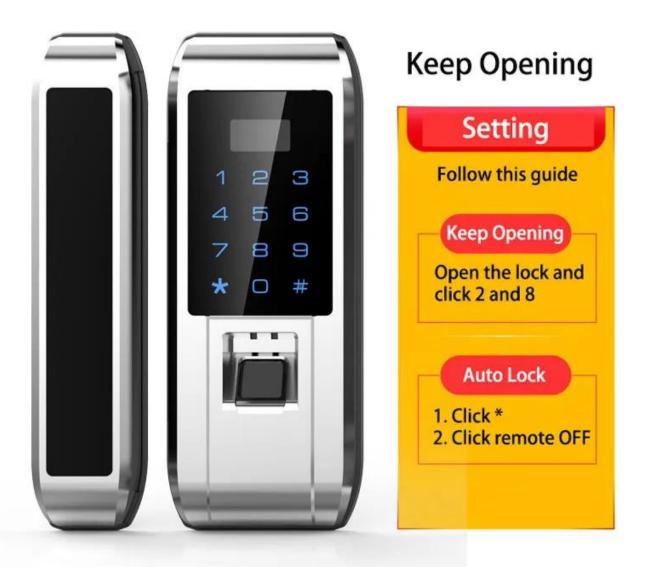

d Images**

Future: Biometric fingerprint door lock

With the new generation fingerprint recognition algorithm

Rugged, sleek and compact design

Easy installation: No wiring .Fits door widths 1 3/8" to 2 3/8". Single latch and reversible handle disign

Idle handle design to prevent from forcible entry

Infrared sensor-Touch to open

LED indicator and inbuilt buzzer

External terminals to draw back-up power from a 9V battery Low battery warning Normal Open mode 3 user groups - Admin, Normal User and Temporary User



our regular color is silver and grey, other color can be customize according to your quantity for biometric fingerprint door lock  $\frac{1}{2} \int_{\mathbb{R}^{n}} \frac{1}{2} \int_{\mathbb{R}^{n}} \frac{1$ 

# Auto Lock When Close

Support Glass Door With or Without Frame





# Turn up / down easily

# Easy to set the volume









# WHICH ONE YOU NEED



Right side open



Left side



Right side



Left side open



Door with frame

## Packing & Delivery

ACM-S600 Biometric fingerprint door lock Every order we will check the quality firstly to ensure our customer get the best product. Our staff will pack it carefully to avoid the damage of transportation. We will ship every goods out as soon as possible.



# **Shipping Way (Just for new customers reference )**

We are one of the leading exporter of RFID products in China since 2000 years . With rich international trade experience we know the international shipping very well , We know which express or air/sea line is cheap and safe to your country . We can supply various certificate for you to clean you