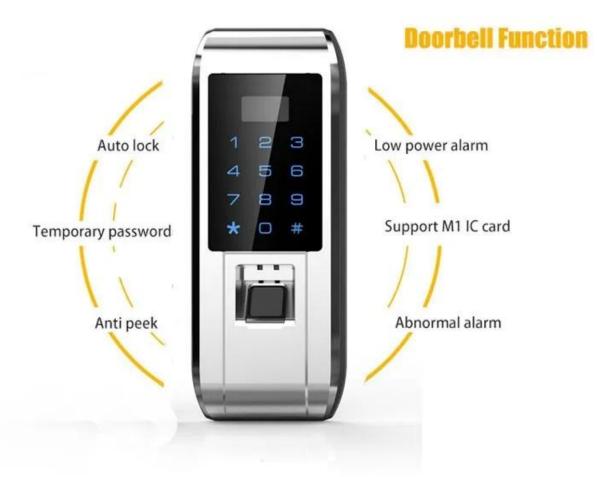

Idle handle design to prevent from forcible entry

Infrared sensor-Touch to open

LED indicator and inbuilt buzzer

External terminals to draw back-up power from a 9V battery Low battery warning Normal Open mode 3 user groups - Admin, Normal User and Temporary User