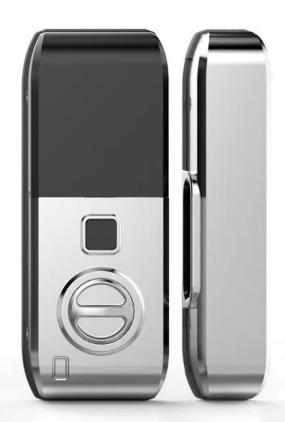

## **Detailed Images**

Future: Biometric fingerprint door lock

With the new generation fingerprint recognition algorithm

Rugged, sleek and compact design

Easy installation: No wiring .Fits door widths 1 3/8" to 2 3/8". Single latch and reversible handle disign

Idle handle design to prevent from forcible entry

Infrared sensor-Touch to open

LED indicator and inbuilt buzzer

External terminals to draw back-up power from a 9V battery Low battery warning Normal Open mode 3 user groups - Admin, Normal User and Temporary User