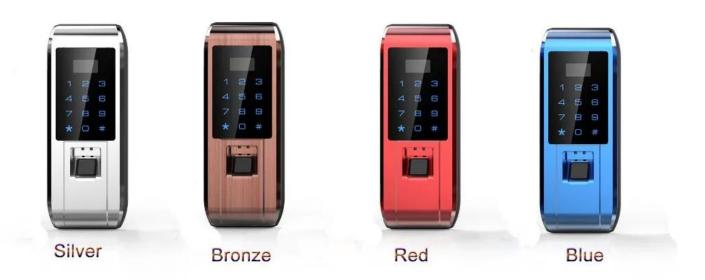

### **Biometir Fingerprint Frameless Glass Door Electric Door Lock**

- 1. Four color to choose, red, gold, blue, grey.
- 2. Elegant and nice appearance.
- 3. Fingerprint, card and password to get in.
- 4. Highly security.
- 5.Easy to install.

our regular color is silver and grey, other color can be customize according to your quantity for biometric fingerprint door lock  $\frac{1}{2} \int_{\mathbb{R}^{n}} \frac{1}{2} \int_{\mathbb{R}^{n}} \frac{1$ 