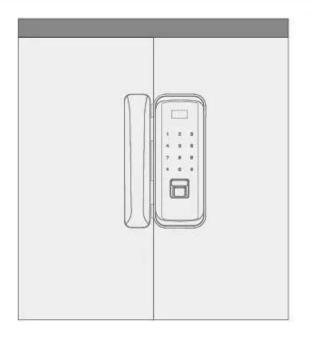

## **Detailed Images**

Future: Biometric fingerprint door lock

With the new generation fingerprint recognition algorithm

Rugged, sleek and compact design

Easy installation: No wiring .Fits door widths 1 3/8" to 2 3/8". Single latch and reversible handle disign

Idle handle design to prevent from forcible entry

Infrared sensor-Touch to open

LED indicator and inbuilt buzzer

External terminals to draw back-up power from a 9V battery Low battery warning Normal Open mode 3 user groups - Admin, Normal User and Temporary User

# Auto Lock When Close

Support Glass Door With or Without Frame

# WHICH ONE YOU NEED

Right side open

Left side

Right side

Left side open

Door with frame