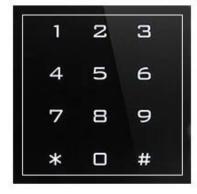

#### (Factory default: EM 125KHz)

- > Metal backlight keypad
- > Contains card reader mode. The transmission format could be adjusted by user.
- > Supports different access ways: Entry by Card + Code or Entry by multi cards
- > Support master added card and deleted card
- > User capacity: 10,000 users

≤35mA

≤100mA

-40°C~60°C

0%~95%

**IP68** 

139x70x22mm

Fingerprint, card, code, or multiple combination

method to access