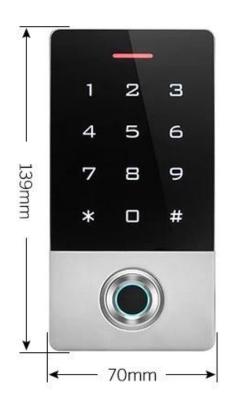

≤35mA

≤100mA

-40°C~60°C

0%~95%

**IP68** 

139x70x22mm

Fingerprint, card, code, or multiple combination

method to access

# **DIMENSIONS**