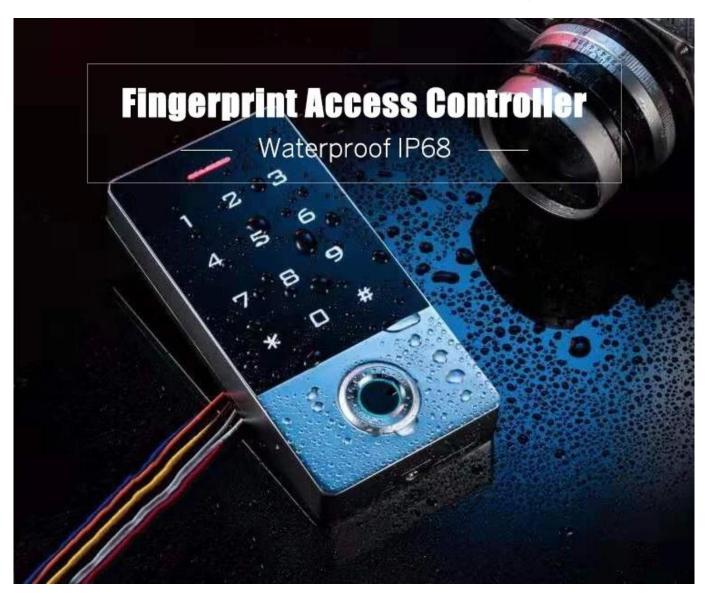

This series of product is a new generation of multi-function standalone access control. It adopts new ARM core 32-bit microprocessor design, which is powerful, stable and reliable.

It includes card reader mode and standalone access control mode etc.. Its widely applied to different occasions, such as offices, residential communities, villa, bank and prison etc..

#### **Features:**

> Read 125KHz EM / HID Card / 13.56MHz Mifare / CPU Card

#### (Factory default: EM 125KHz)

- > Metal backlight keypad
- > Contains card reader mode. The transmission format could be adjusted by user.
- > Supports different access ways: Entry by Card + Code or Entry by multi cards
- > Support master added card and deleted card
- > User capacity: 10,000 users

Specification

Card type

**User Capacity** 

Fingerprint Capacity

Operating Voltage

Standby Current

**Operation Current** 

**Operating Temperature** 

Operating Humidity

Waterproof

Dimensions

Access ways

EM / HID / MF / CPU

10,000 users

600

DC 12-24V

≤35mA

≤100mA

-40°C~60°C

0%~95%

**IP68** 

139x70x22mm

Fingerprint, card, code, or multiple combination

method to access