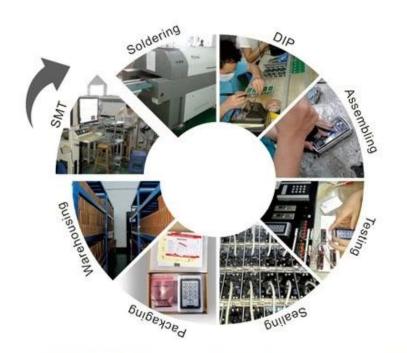

Card

#### (Factory default: EM 125KHz)

- > Metal backlight keypad
- > Contains card reader mode. The transmission format could be adjusted by user.
- > Supports different access ways: Entry by Card + Code or Entry by multi cards
- > Support master added card and deleted card
- > User capacity: 10,000 users

Specification

Card type

**User Capacity** 

Fingerprint Capacity

Operating Voltage

Standby Current

**Operation Current** 

**Operating Temperature** 

Operating Humidity

Waterproof

Dimensions

Access ways

EM / HID / MF / CPU

10,000 users

600

DC 12-24V

≤35mA

≤100mA

-40°C~60°C

0%~95%

**IP68** 

139x70x22mm

Fingerprint, card, code, or multiple combination

method to access

# **DIMENSIONS**





# THREE METHODS







Fingerprint Password Card

#### Production Workshop





Waterproof















## **ADVANTAGE**



#### WHY CHOOSE US?

- FAST DELIVERY Faster delivery by air by express. (DHL,UPS or Fedex)
- 2 LONG HISTORY 20 years experience in RFID & Access Control industry
- 3 OEM ACCEPTABLE 20 years OEM&ODM experience for 1000 + VIP client from US and Europe
- HIGH QUALITY Design and manufacture high quality produtes with 30 R&D; engineers.



## **OUR FACTORY**



- Access Control and RFID Reader Production Line:
- Monthly production quantity is up to 50,000pcs , We are Provides  ${\sf OEM\&ODM\ services\ including\ product\ research\ and\ development,}$ LOGO printing, customized.etc



- Electromagnetic lock & Smart Door Lock Production Line:
- Monthly production quantity is up to 100,000pcs ,
   Our factory is built with modern manufacture enviro