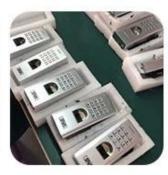

t: EM 125KHz)

- > Metal backlight keypad
- > Contains card reader mode. The transmission format could be adjusted by user.
- > Supports different access ways: Entry by Card + Code or Entry by multi cards
- > Support master added card and deleted card
- > User capacity: 10,000 users

Specification

Card type

**User Capacity** 

Fingerprint Capacity

Operating Voltage

Standby Current

**Operation Current** 

**Operating Temperature** 

Operating Humidity

Waterproof

Dimensions

Access ways

EM / HID / MF / CPU

10,000 users

600

DC 12-24V

≤35mA

≤100mA

-40°C~60°C

0%~95%

**IP68** 

139x70x22mm

Fingerprint, card, code, or multiple combination

method to access

# **DIMENSIONS**





# THREE METHODS







Fingerprint Password Card

#### Production Workshop





Waterproof















## **ADVANTAGE**



#### WHY CHOOSE US?

- FAST DELIVERY Faster delivery by air by express. (DHL,UPS or Fedex)
- 2 LONG HISTORY 20 years experience in RFID & Access Control industry
- 3 OEM ACCEPTABLE 20 years OEM&ODM experience for 1000 + VIP client from US and Europe
- HIGH QUALITY Design and manufacture high quality produtes with 30 R&D; engineers.



## **OUR FACTORY**



- Access Control and RFID Reader Production Line:
- Monthly production quantity is up to 50,000pcs , We are Provides  ${\sf OEM\&ODM\ services\ including\ product\ research\ and\ development,}$ LOGO printing, customized.etc



- Electromagnetic lock & Smart Door Lock Production Line:
- Monthly production quantity is up to 100,000pcs ,
   Our factory is built with modern manufacture environment, facilities,
- equip