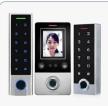

This series of product is a new generation of multi-function standalone access control. It adopts new ARM core 32-bit microprocessor design, which is powerful, stable and reliable.

It includes card reader mode and standalone access control mode etc.. Its widely applied to different occasions, such as offices, residential communities, villa, bank and prison etc..

#### **Features:**

> Read 125KHz EM / HID Card / 13.56MHz Mifare / CPU Card

#### (Factory default: EM 125KHz)

- > Metal backlight keypad
- > Contains card reader mode. The transmission format could be adjusted by user.
- > Supports different access ways: Entry by Card + Code or Entry by multi cards
- > Support master added card and deleted card
- > User capacity: 10,000 users