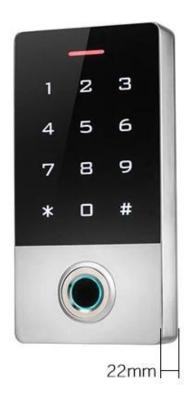

≤35mA

≤100mA

-40°C~60°C

0%~95%

**IP68** 

139x70x22mm

Fingerprint, card, code, or multiple combination

method to access

# **DIMENSIONS**