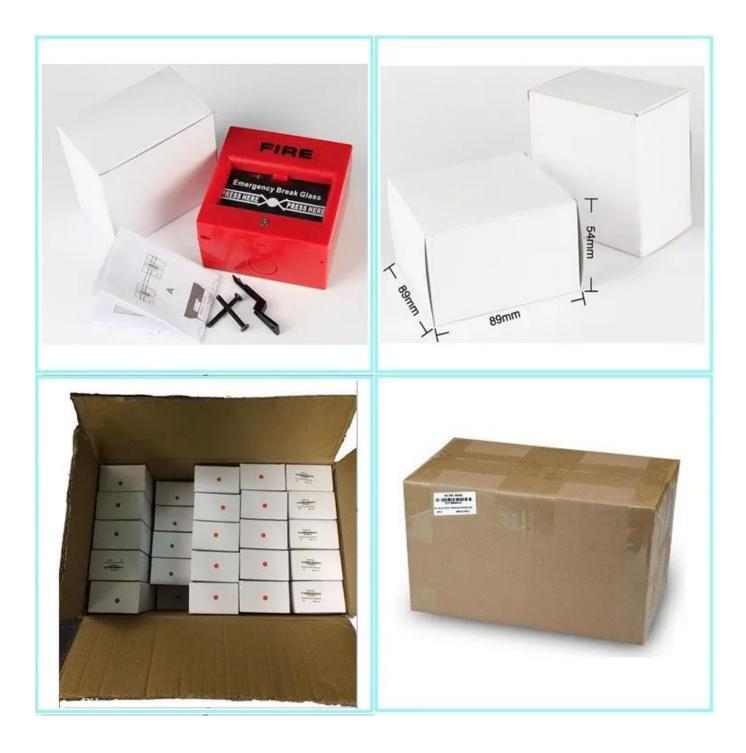

## Packing & Delivery

Unit Type: piece Package Weight: 0.25kg Package Size: 10cm x 10cm x 8cm