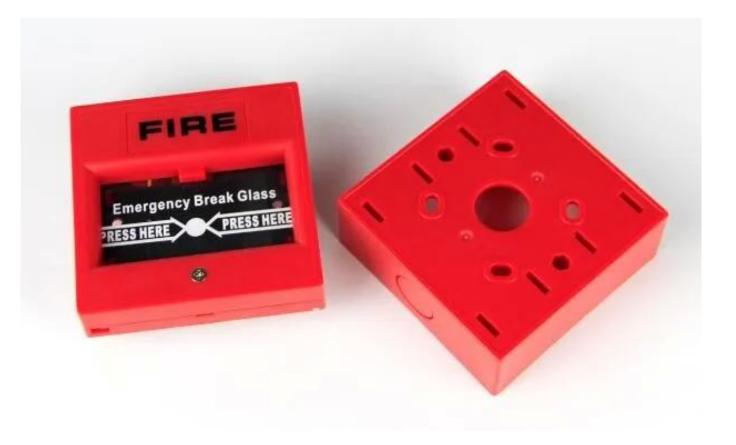

### **Detailed Images**

# Good quality emergency release button for Access control system

ACM K3 is a Break Glass Fire Emergency Exit Release Button (single pole) suitable foR Exit Door, Emergence Door. Red /Green /White / Yellow Color Optional