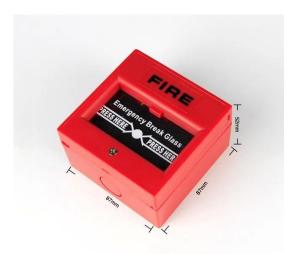

# Good quality emergency release button for Access control system

ACM K3 is a Break Glass Fire Emergency Exit Release Button (single pole) suitable foR Exit Door, Emergence Door. Red /Green /White / Yellow Color Optional

access control exit button Technique Specification:

P а P a m d t е t Ð e 5 a m ė þ ŧ ŕ 0 n

87 LDx & T e Vnx w 2 2 dHn w 1 3 6 V D C M a X C o n t a G A R a t i n g O u N O 4 N C 6 6 0 M c t

Mech-Haune-source-duifeExiton Dooroura du Meeuroproducceur o or - 200 Preno a C ( 11 enterte da 10 F )

- 95%(irehbtieHemintidiyty)Detectionm

a n g e

R е d G rCeoelno ryoepiitioown, W h i t е W е 2 ß ģ t