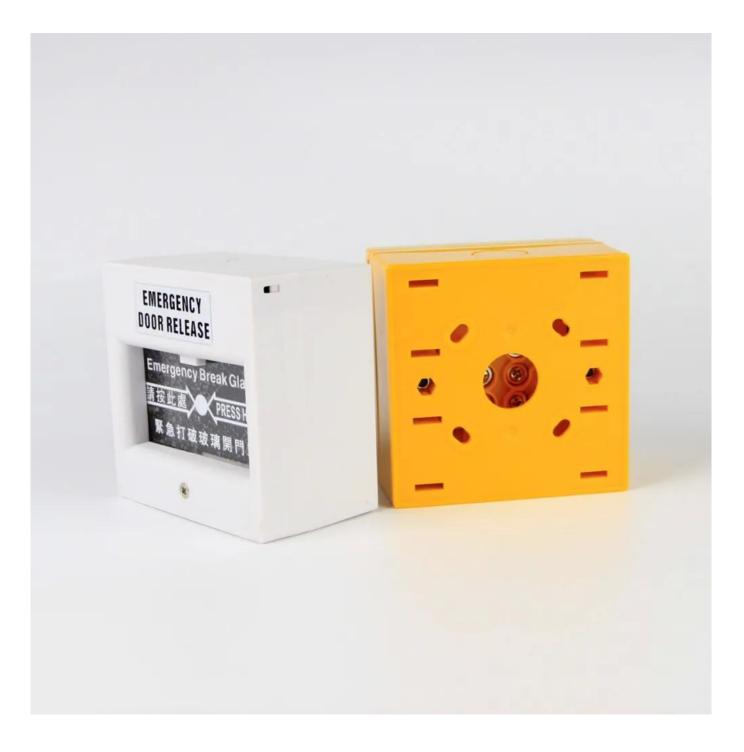

- 95%(irehbtieHemintidiyty)Detectionm

a n g e

R е d G rCeoelno ryoepiitioown, W h i t е W е 2 ß ģ t

### **Detailed Images**