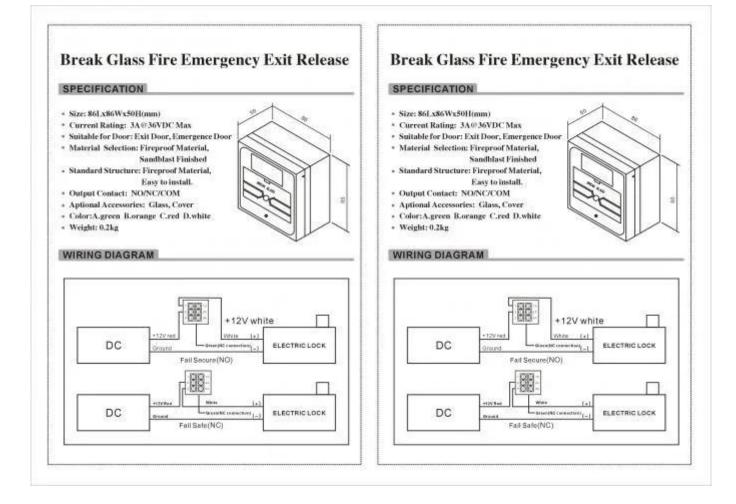

access control exit button Technique Specification:

P а P a m d t е t Ð e 5 a m ė þ ŧ ŕ 0 n

87 LDx & T e Vnx w 2 2 dHn w 1 3 6 V D C M a X C o n t a G A R a t i n g O u N O 4 N C 6 6 0 M c t

Mech-Haune-source-duifeExiton Dooroura du Meeuroproducceur o or - 200 Preno a C ( 11 enterte da 10 F )

- 95%(irehbtieHemintidiyty)Detectionm

a n g e

R е d G rCeoelno ryoepiitioown, W h i t е W е 2 ß ģ t

#### access control exit button Advantage:

- $\cdot$  Application: Gate/Door/Exit/Automation control
- $\cdots$  High capacity of relay dry contact (3A/AC120V,DC30V)
- $\cdot$  Normally open/Normally close/Common relay output
- $\cdot$  Twin led indicators for sensor standby or approached :
- (1) Sensor Standby: BLUE LED ON
- (2) Visitors whom approached to the sensor in 10 cm : RED LED ON