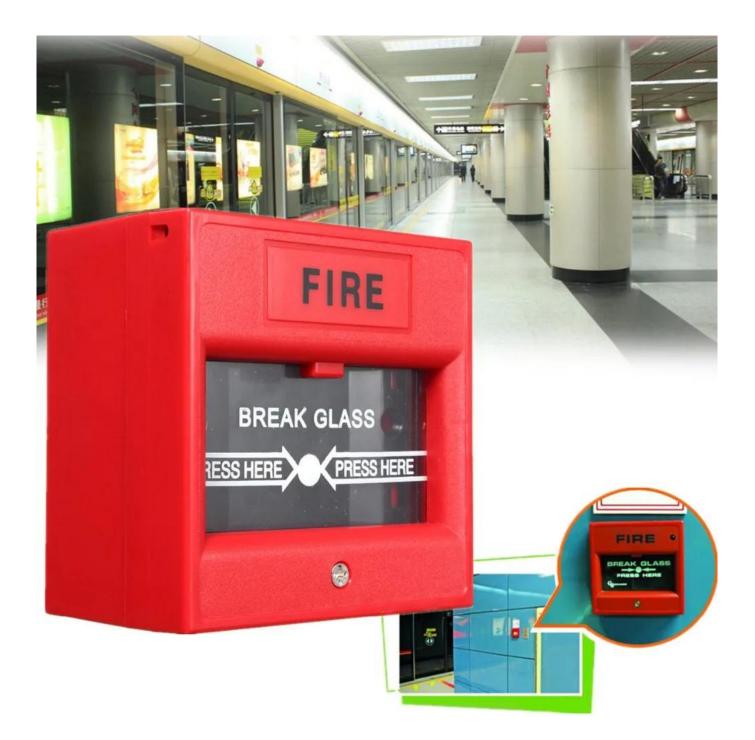

# Good quality emergency release button for Access control system

ACM K3 is a Break Glass Fire Emergency Exit Release Button (single pole) suitable foR Exit Door, Emergence Door. Red /Green /White / Yellow Color Optional

We are looking forward to forming successful business relationships with new clients around the world in the future.

Application