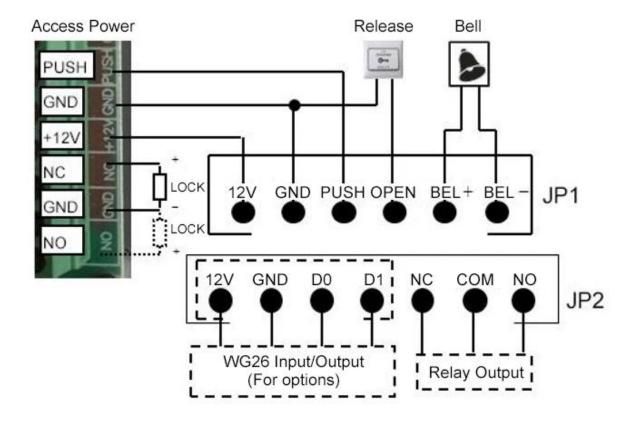

# **Product Description**

# **Card And Pin Standalone Door Access Controller For Access Control System**

- > User Capacity: 1000 users (Standard)
- > User Capacity: 6000 users (Optional)
- > Read 125KHz EM Card (Standard)
- > Read 13.56MHz MF Card (Optional)

C 2 5 kl h ¥ 10 e 3

5 6 M h Z С a r d 0 Ð e d M B id a

# Dimensions(mm)







We are Professional Access Control Manufacturer, We have Full System for Access Control Product as below:







# **ACM223**

Touch Keypad RFID & Keypad Access Control , 125Khz EM 1000/4000 USer capacity

### **ACM209-NW**

Keypad Metal RFID Single door AccessControl (Non-waterproof), 125Khz EM

### **ACM208**

Waterproof RFID Single door Access Control and Reader







# **ACM210**

Metal RFID Single door Access Control (Non-waterproof)

## **ACM225**

Touch Keypad RFID Access Control,125Khz EM, Can connnect wiegand reader

# **ACM211B**

Touch Keypad Metal case Waterproof

# Our Service

- 1, Any inquires will be replied within 24 hours
- 2, Professional manufacturer and supplier, Welcome to visit our website and our factory
- 3, OEM/ODM Available
- 4, High quality, fashin desing, re