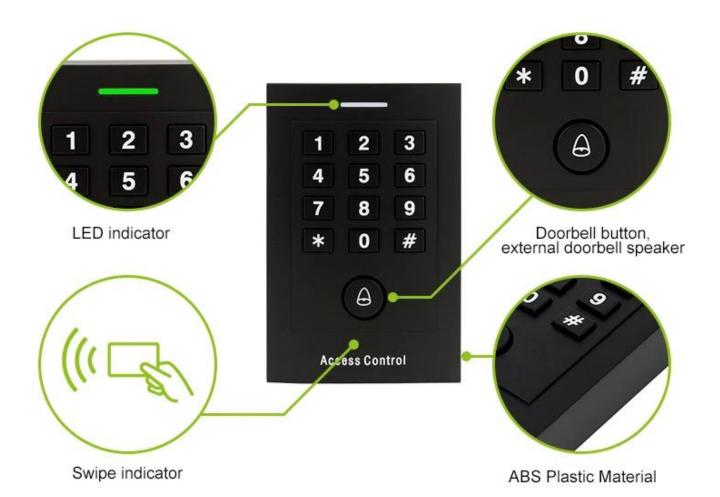

# **Card And Pin Standalone Door Access Controller For Access Control System**

- > User Capacity: 1000 users (Standard)
- > User Capacity: 6000 users (Optional)
- > Read 125KHz EM Card (Standard)
- > Read 13.56MHz MF Card (Optional)