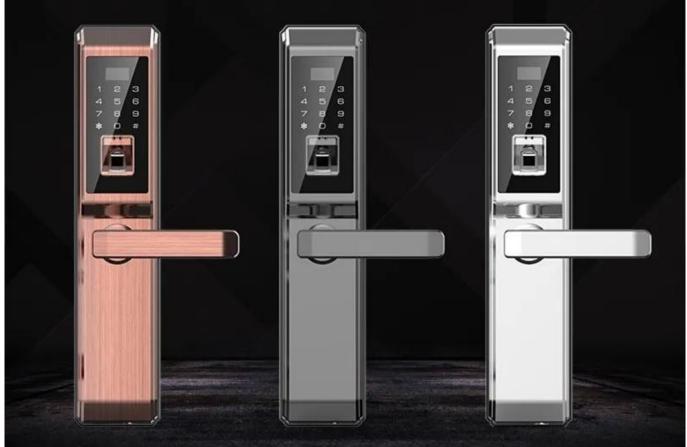

ription**



## Card Swipe Smart Digital Password Fingerprint Door Lock

 Doo lock apply for Hotel , Resort , Apartment , Dormitory , Guesthouse
Elegant Design , high sensitivity
Prorimity response in second with 3cm distance
Unlock with Key and Keycard Papametet Pesemetet ron Wiant ceating of Cardompesiil Cet ogold

approxy beart structure of a pacity of the print of the p

P a s s w 0 r 61 0 a p a c i t y T / T , w e s t P n **y** m n in Io N , P a y p a l

# **Detailed Images**

## Future:

- 1. Unlocking by RFid card + mechanical key in emergency
- 2. Support card type: 13.56MHz
- 3. Material: stainless steel
- 4. Powered by 8pcs AA Alkaline battery
- 5. Low voltage alarm
- 6. Door ajar alert







Anti-corrosion 120 Salt-spray testing



Key Open USB for emergent power supply









# Copper Gray Silver

# Suitbable For



Wooden door Copper Door Security Door Stainless Steel Door

## Packing & Delivery

Every order we will check the quality firstly to ensure our customer get the best product. Our staff will pack it carefully to avoid the damage of transportation. We will ship every goods out as soon as possible.



# Shipping Way (Just for new customers reference )

We are one of the leading exporter of RFID products in China since 2000 years . With rich international trade experience we know the international shipping very well , We know which express or air/sea line is cheap and safe to your country ..

## **Related Products**





ACM-5X Biometric fingerprint lock

## ACM-TI100

High quality fingerprint door lock ACM-M100

Face recognition Fingerprint door lock