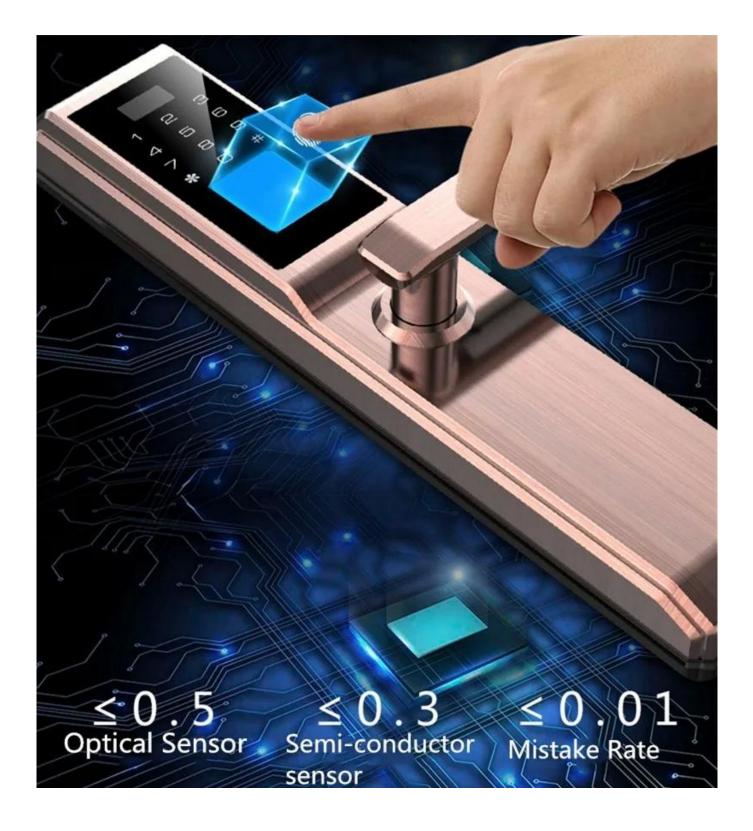

## Card Swipe Smart Digital Password Fingerprint Door Lock

 Doo lock apply for Hotel , Resort , Apartment , Dormitory , Guesthouse
Elegant Design , high sensitivity
Prorimity response in second with 3cm distance
Unlock with Key and Keycard Papametet Pesemetet ron Wiant ceating of Cardompesiil Cet ogold

approxy beart structure of a pacity of the print of the p

P a s s w 0 r 61 0 a p a c i t y T / T , w e s t P n **y** m n in Io N , P a y p a l