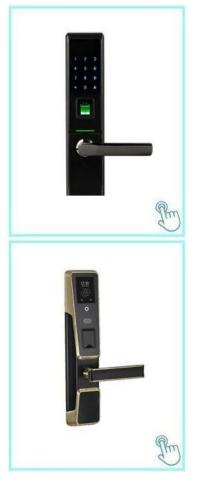

. Low voltage alarm
- 6. Door ajar alert







Anti-corrosion 120 Salt-spray testing



Key Open USB for emergent power supply









# Copper Gray Silver

# Suitbable For



Wooden door Copper Door Security Door Stainless Steel Door

## Packing & Delivery

Every order we will check the quality firstly to ensure our customer get the best product. Our staff will pack it carefully to avoid the damage of transportation. We will ship every goods out as soon as possible.



# Shipping Way (Just for new customers reference )

We are one of the leading exporter of RFID products in China since 2000 years . With rich international trade experience we know the international shipping very well , We know which express or air/sea line is cheap and safe to your country ..

## **Related Products**





ACM-5X Biometric fingerprint lock

## ACM-TI100

High quality fingerprint door lock ACM-M100

Face recognition Fingerprint door lock

| -          |  |
|------------|--|
| $\bigcirc$ |  |
| 0          |  |



ACM-8011-3Y RFID smart door lock ACM-L600 Economic fingerprint door lock ACM-L200

Fingerprint RFID door lock

## **Our Service**

- 1, Any inquires will be replied within 24 hours
- 2, Professional manufacturer and supplier, Welcome to visit our website and our factory
- 3, OEM/ODM Available
- 4, High quality, fashin desing, reasonable & competitive price, fast lead time
- 5, After-sale Service :
- 1), All products will have been strictly quality checked in house before packing
- 2), All products will be well packed before shipping
- 3), All our products have 2-3 year warranty if t