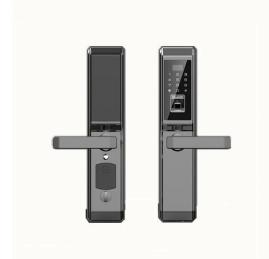

## Card Swipe Smart Digital Password Fingerprint Door Lock

 Doo lock apply for Hotel , Resort , Apartment , Dormitory , Guesthouse
Elegant Design , high sensitivity
Prorimity response in second with 3cm distance
Unlock with Key and Keycard Papametet Pesemetet ron Wiant ceating of Cardompesiil Cet ogold

# Copper Gray Silver