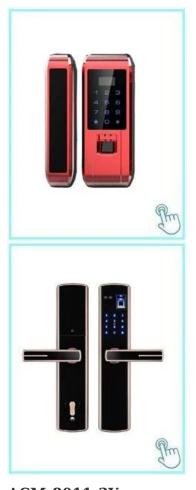

## **Related Products**

ACM-5X Biometric fingerprint lock

## ACM-TI100

High quality fingerprint door lock ACM-M100

Face recognition Fingerprint door lock

| -          |  |
|------------|--|
| $\bigcirc$ |  |
| 0          |  |

ACM-8011-3Y RFID smart door lock ACM-L600 Economic fingerprint door lock ACM-L200