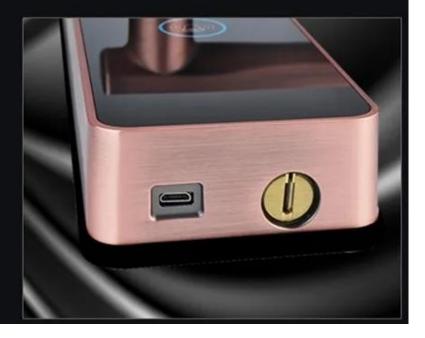

## Future:

- 1. Unlocking by RFid card + mechanical key in emergency
- 2. Support card type: 13.56MHz
- 3. Material: stainless steel
- 4. Powered by 8pcs AA Alkaline battery
- 5. Low voltage alarm
- 6. Door ajar alert

Anti-corrosion 120 Salt-spray testing

Key Open USB for emergent power supply