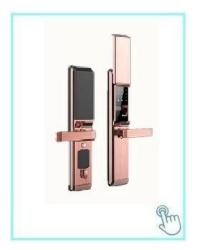

## Card Swipe Smart Digital Password Fingerprint Door Lock

 Doo lock apply for Hotel , Resort , Apartment , Dormitory , Guesthouse
Elegant Design , high sensitivity
Prorimity response in second with 3cm distance
Unlock with Key and Keycard Papametet Pesemetet ron Wiant ceating of Cardompesiil Cet ogold

# Copper Gray Silver