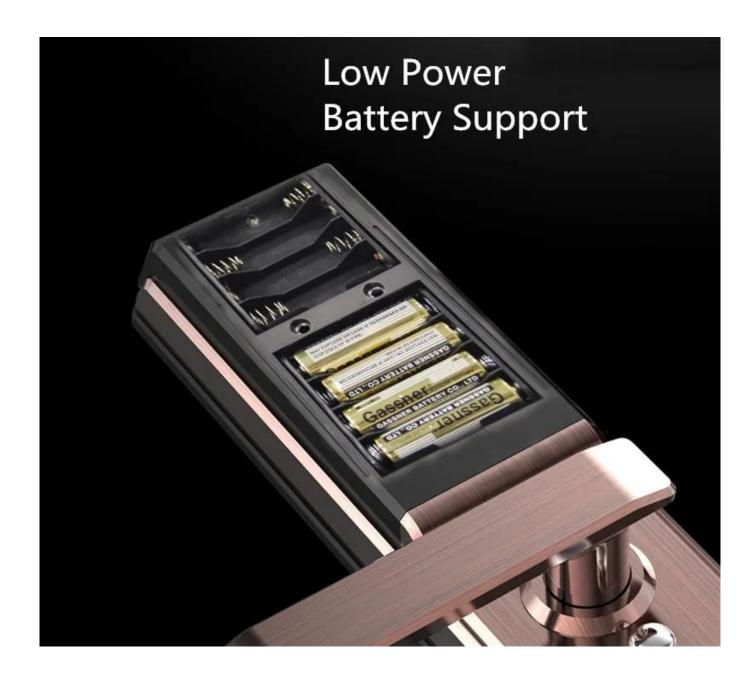

## Future:

- 1. Unlocking by RFid card + mechanical key in emergency
- 2. Support card type: 13.56MHz
- 3. Material: stainless steel
- 4. Powered by 8pcs AA Alkaline battery
- 5. Low voltage alarm
- 6. Door ajar alert