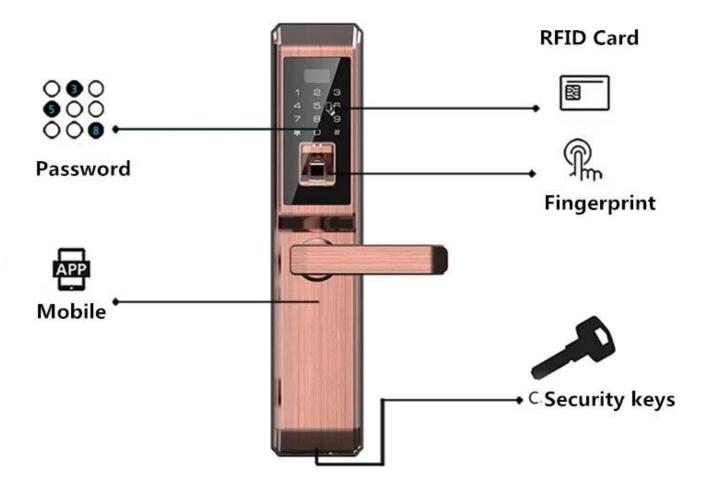

## Card Swipe Smart Digital Password Fingerprint Door Lock

 Doo lock apply for Hotel , Resort , Apartment , Dormitory , Guesthouse
Elegant Design , high sensitivity
Prorimity response in second with 3cm distance
Unlock with Key and Keycard Papametet Pesemetet ron Wiant ceating of Cardompesiil Cet ogold

## Future:

- 1. Unlocking by RFid card + mechanical key in emergency
- 2. Support card type: 13.56MHz
- 3. Material: stainless steel
- 4. Powered by 8pcs AA Alkaline battery
- 5. Low voltage alarm
- 6. Door ajar alert

Anti-corrosion 120 Salt-spray testing

Key Open USB for emergent power supply