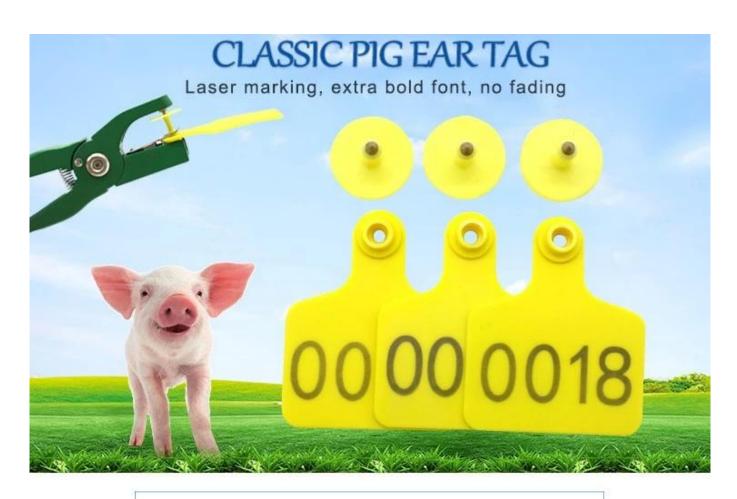

### Cattle yellow ear tag ear tag for livestocks identification

# **PRODUCTS DETAILS**