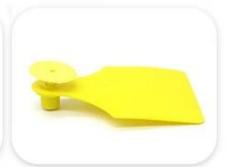

### Cattle yellow ear tag ear tag for livestocks identification

# **PRODUCTS DETAILS**