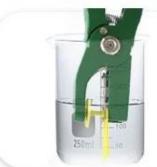

# **INSTRUCTIONS**

Prepare ear tag pliers

Fix ear tag

Put in matching earrings

Check alignment holes

Disinfect

Finish the process