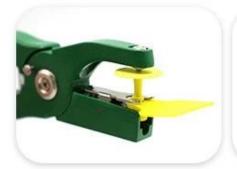

# **INSTRUCTIONS**

Prepare ear tag pliers

Fix ear tag

Put in matching earrings

Check alignment holes

Disinfect

Finish the process