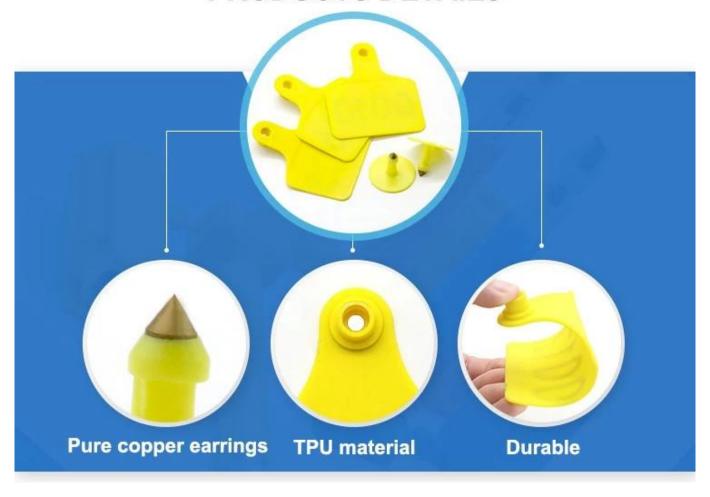

### Cattle yellow ear tag ear tag for livestocks identification





### **VARIOUS COLORS AVAILABLE**















# **PRODUCTS DETAILS**



# **INSTRUCTIONS**







Prepare ear tag pliers

Fix ear tag

Put in matching earrings







Check alignment holes

Disinfect

Finish the process

# **APPLICATION**







Product application scope







# A SERIES OF





Selected metal materials, rust resistant



Sturdy stainless steel card label

Powerful spring saves time and effort

Non-slip handle quickly penetration

### **Company Information**



#### **OUR FACTORY**



- Access Control and RFID Reader Production Line:
- Monthly production quantity is up to 50,000pcs , We are Provides OEM&ODM services including product research and development, LOGO printing, customized.etc



- Electromagnetic lock & Smart Door Lock Production Line:
- Monthly production quantity is up to 100,000pcs.
- · Our factory is built with modern manuf