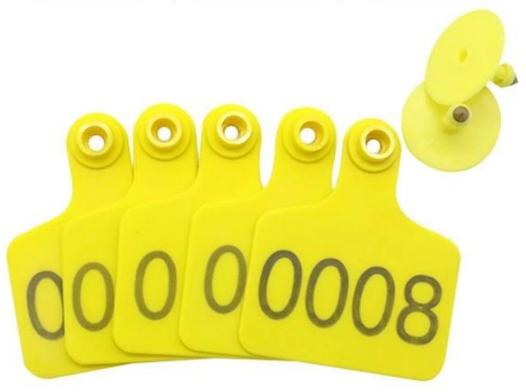

### Cattle yellow ear tag ear tag for livestocks identification

### **VARIOUS COLORS AVAILABLE**

# **PRODUCTS DETAILS**