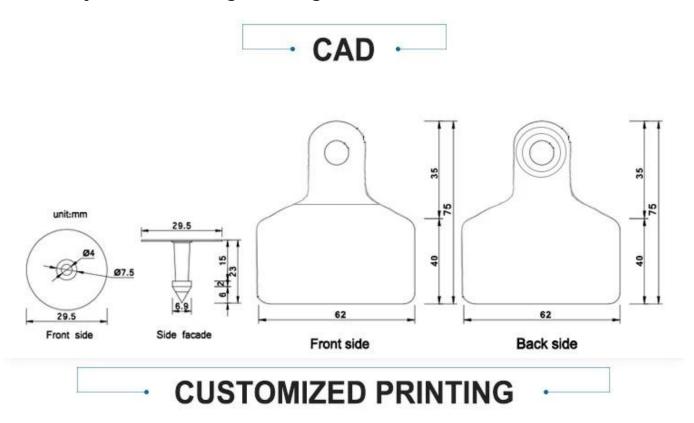

### Cattle yellow ear tag ear tag for livestocks identification





### **VARIOUS COLORS AVAILABLE**















# **PRODUCTS DETAILS**



# **INSTRUCTIONS**







Prepare ear tag pliers

Fix ear tag

Put in matching earrings







Check alignment holes

Disinfect

Finish the process

# **APPLICATION**







Product application scope







# A SERIES OF





Selected metal materials, rust resistant



Sturdy stainless steel card label

Powerful spring saves time and effort

Non-slip handle quickly penetration

### **Company Information**



#### **OUR FACTORY**



- Access Control and RFID Reader Production Line:
- Monthly production quantity is up to 50,000pcs , We are Provides OEM&ODM services including product research and development, LOGO printing, customized.etc



- Electromagnetic lock & Smart Door Lock Production Line:
- Monthly product