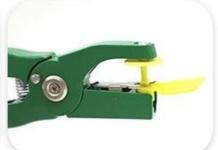

# **INSTRUCTIONS**

Prepare ear tag pliers

Fix ear tag

Put in matching earrings

Check alignment holes

Disinfect

Finish the process