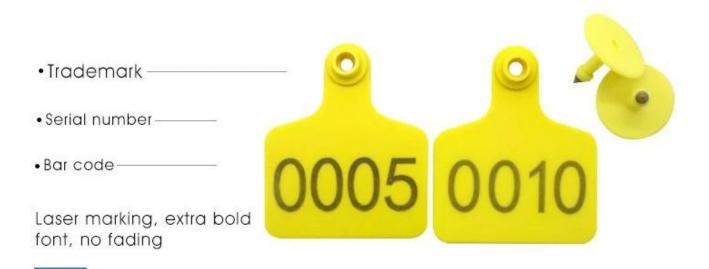

### Cattle yellow ear tag ear tag for livestocks identification





### **VARIOUS COLORS AVAILABLE**















# **PRODUCTS DETAILS**



# **INSTRUCTIONS**







Prepare ear tag pliers

Fix ear tag

Put in matching earrings







Check alignment holes

Disinfect

Finish the process

# **APPLICATION**







Product application scope







# A SERIES OF





Selected metal materials, rust resistant



Sturdy stainless steel card label

Powerful spring saves time and effort

Non-slip handle quickly penetration

### **Company Information**



#### **OUR FACTORY**



- Access Control and RFID Reader Production Line:
- Monthly production quantity is up to 50,000pcs , We are Provides OEM&ODM services including product research and development, LOGO printing, customized.etc



- Electromagnetic lock & Smart Door Lock Production Line:
- Monthly productio