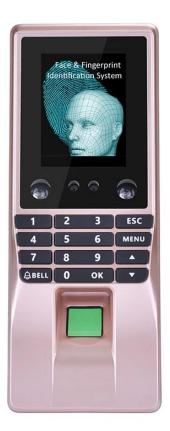

# Features of M10 Biometric Face&Fingerprint Access Control Device:

- 1.Professional fingerprint and facial access control machine
- 2. The integrated access control machine connecting with facial, fingerprint and password
- 3. The CPU is Atmel 9G25
- 4. High identifying speeds and accuracy
- 5. Fluidly switch between BS and CS
- 6. Linux OS

7.Interface and voice of the machine can be freely switched

8. Multi optional function