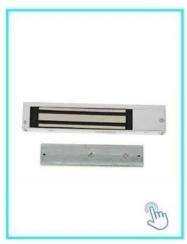

## You May Like

ACM-26X 125Khz EM Card RFID Reader Size: 115mm×75.5mm×16.8mm

ACM-K2A/B

No touch Door Realese Exit Button with led? K2A: 115\*40mm; K2B: 86\*86mm

ACM-Y280

Surface mounted magnetic lock (280kg/600lbs)