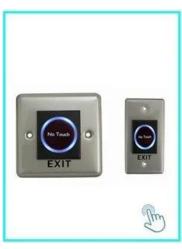

## You May Like

ACM-26X 125Khz EM Card RFID Reader Size: 115mm×75.5mm×16.8mm

ACM-K2A/B

No touch Door Realese Exit Button with led? K2A: 115\*40mm; K2B: 86\*86mm

ACM-Y280

Surface mounted magnetic lock (280kg/600lbs)