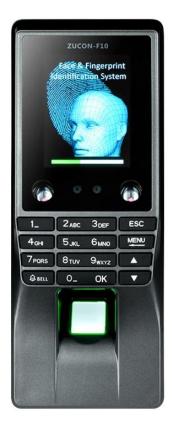

# Features of M10 Biometric Face&Fingerprint Access Control Device:

- 1.Professional fingerprint and facial access control machine
- 2. The integrated access control machine connecting with facial, fingerprint and password
- 3. The CPU is Atmel 9G25
- 4. High identifying speeds and accuracy
- 5. Fluidly switch between BS and CS
- 6. Linux OS

7.Interface and voice of the machine can be freely switched

8. Multi optional function