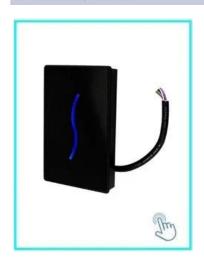

## You May Like

ACM-26X 125Khz EM Card RFID Reader Size: 115mm×75.5mm×16.8mm

ACM-K2A/B

No touch Door Realese Exit Button with led? K2A: 115\*40mm; K2B: 86\*86mm

ACM-Y280

Surface mounted magnetic lock (280kg/600lbs)