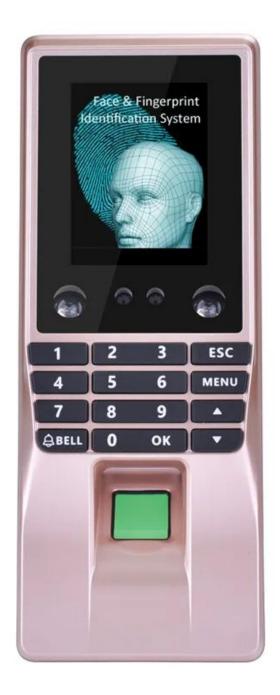

# Features of M10 Biometric Face&Fingerprint Access Control Device:

- 1.Professional fingerprint and facial access control machine
- 2. The integrated access control machine connecting with facial, fingerprint and password
- 3. The CPU is Atmel 9G25
- 4. High identifying speeds and accuracy
- 5. Fluidly switch between BS and CS
- 6. Linux OS

7.Interface and voice of the machine can be freely switched

8. Multi optional function