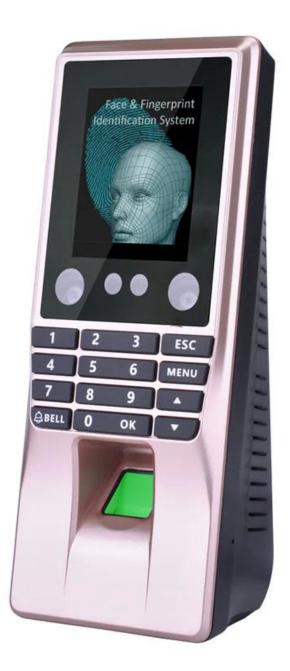

# Features of M10 Biometric Face&Fingerprint Access Control Device:

- 1.Professional fingerprint and facial access control machine
- 2. The integrated access control machine connecting with facial, fingerprint and password
- 3. The CPU is Atmel 9G25
- 4. High identifying speeds and accuracy
- 5. Fluidly switch between BS and CS
- 6. Linux OS

7.Interface and voice of the machine can be freely switched

8. Multi optional function