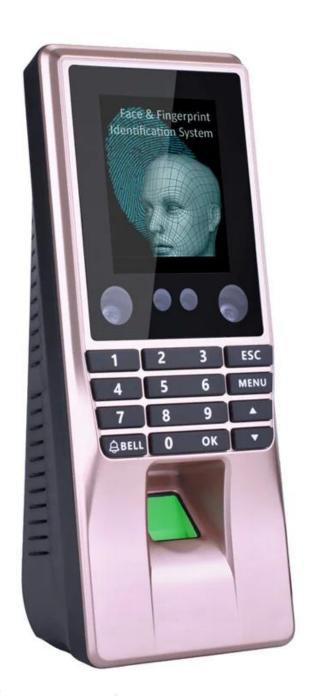

# Features of M10 Biometric Face&Fingerprint Access Control Device:

- 1.Professional fingerprint and facial access control machine
- 2. The integrated access control machine connecting with facial, fingerprint and password
- 3. The CPU is Atmel 9G25
- 4. High identifying speeds and accuracy
- 5. Fluidly switch between BS and CS
- 6. Linux OS

7.Interface and voice of the machine can be freely switched

8. Multi optional function