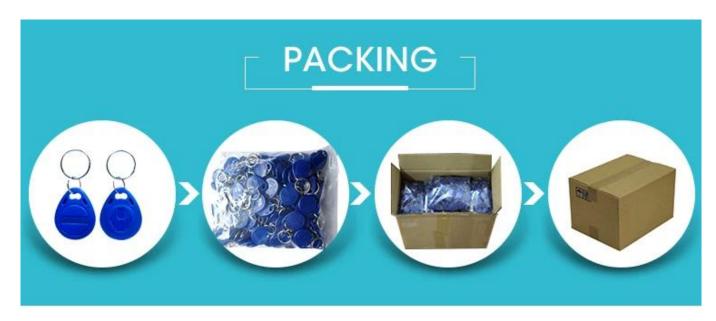

### shipment

We have many types of style for the choice as underlying models, Different 125KHz frequency, 13.56 MHz and 860-960 MHz and available material, such as ABS and leather.

The pricture below is our style to choose from and can customize as requested.

## related products

We have many types of style for the choice as underlying models, Different 125KHz frequency, 13.56 MHz and 860-960 MHz and available material, such as ABS and leather.

The pricture below is our style to choose from and can customize as requested.