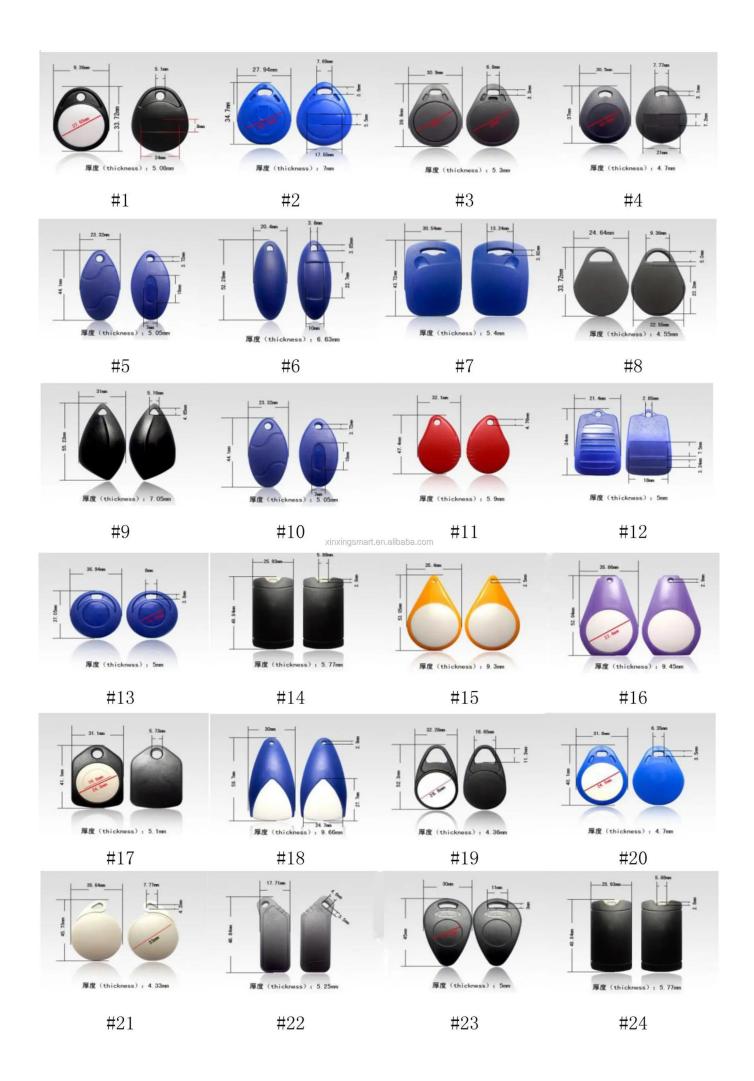

### shipment

We have many types of style for the choice as underlying models, Different 125KHz frequency, 13.56 MHz and 860-960 MHz and available material, such as ABS and leather.

The pricture below is our style to choose from and can customize as requested.

## related products

We have many types of style for the choice as underlying models, Different 125KHz frequency, 13.56 MHz and 860-960 MHz and available material, such as ABS and leather.

The pricture below is our style to choose from and can customize as requested.