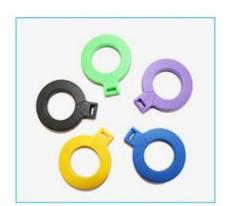

# **RELATED PRODUCTS**

RFID Key Fob

### shipment

We have many types of style for the choice as underlying models, Different 125KHz frequency, 13.56 MHz and 860-960 MHz and available material, such as ABS and leather.

The pricture below is our style to choose from and can customize as requested.

## related products

We have many types of style for the choice as underlying models, Different 125KHz frequency, 13.56 MHz and 860-960 MHz and available material, such as ABS and leather.

The pricture below is our style to choose from and can customize as requested.