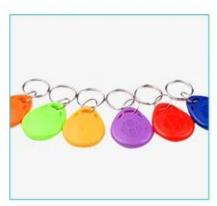

# **RELATED PRODUCTS**

RFID Key Fob

### shipment

We have many types of style for the choice as underlying models, Different 125KHz frequency, 13.56 MHz and 860-960 MHz and available material, such as ABS and leather.

The pricture below is our style to choose from and can customize as requested.

## related products

We have many types of style for the choice as underlying models, Different 125KHz frequency, 13.56 MHz and 860-960 MHz and available material, such as ABS and leather.

The pricture below is our style to choose from and can customize as requested.