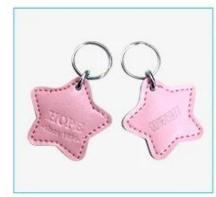

# **RELATED PRODUCTS**

RFID Key Fob

### shipment

We have many types of style for the choice as underlying models, Different 125KHz frequency, 13.56 MHz and 860-960 MHz and available material, such as ABS and leather.

The pricture below is our style to choose from and can customize as requested.

## related products

We have many types of style for the choice as underlying models, Different 125KHz frequency, 13.56 MHz and 860-960 MHz and available material, such as ABS and leather.

The pricture below is our style to choose from and can customize as requested.