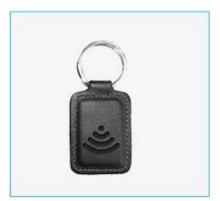

# **RELATED PRODUCTS**

RFID Key Fob

### shipment

We have many types of style for the choice as underlying models, Different 125KHz frequency, 13.56 MHz and 860-960 MHz and available material, such as ABS and leather.

The pricture below is our style to choose from and can customize as requested.

## related products

We have many types of style for the choice as underlying models, Different 125KHz frequency, 13.56 MHz and 860-960 MHz and available material, such as ABS and leather.

The pricture below is our style to choose from and can customize as requested.