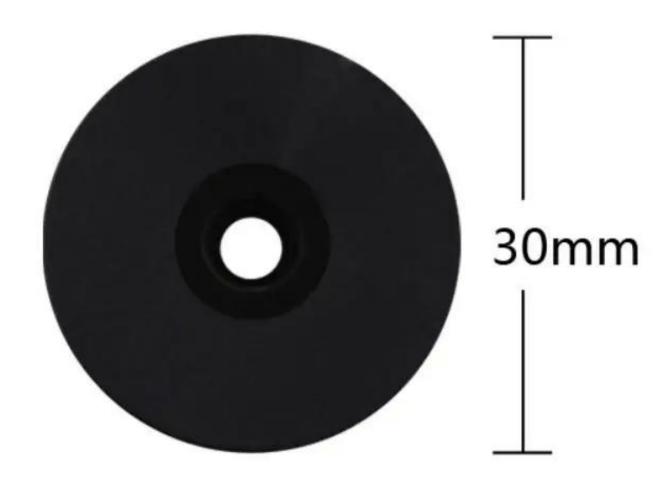

# Checkpoint Round Coin Chip Card Access Control Guard Tour Patrol System 125Khz EM RFID Tag

Specification:

Tag Type: only for reading;

Frequency: 125Khz

Microchip Type:EM4100 or compatiable chip

Read Range: 1~5CM

Dimension: 30mm±0.2mm or 40mm

Weight: (4.0-2.5)g±0.3g

Temperature: -20 to +55 degrees Celsius Write Endurance: above100000 times Memory Retention: above 10 years