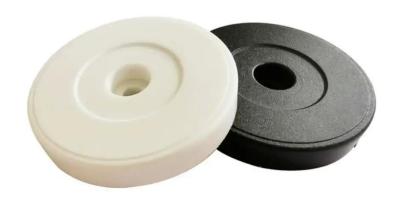

## **Product Description**

Checkpoint ID Round Coin Chip Card Access Control Guard Tour Patrol System 125Khz EM RFID Tag

# Checkpoint Round Coin Chip Card Access Control Guard Tour Patrol System 125Khz EM RFID Tag

Specification:

Tag Type: only for reading;

Frequency: 125Khz

Microchip Type:EM4100 or compatiable chip

Read Range: 1~5CM

Dimension: 30mm±0.2mm or 40mm

Weight: (4.0-2.5)g±0.3g

Temperature: -20 to +55 degrees Celsius Write Endurance: above100000 times Memory Retention: above 10 years