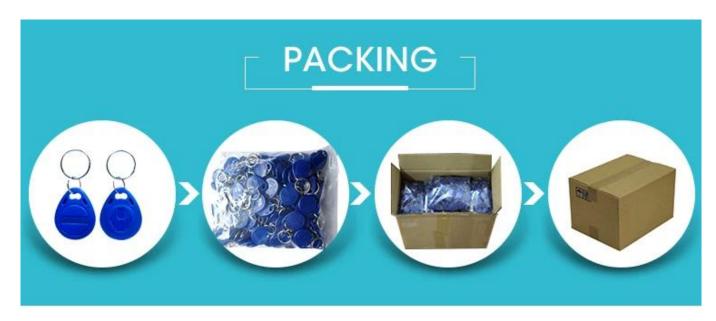

# shipment

We have many types of style for choice as underlying models, different 125khz frequencies, 13.56 MHz and 860-960 MHz and available material, such as ABS and leather.

The pricture below is our style to choose from and can customize as requested.

# related products

We have many types of style for choice as underlying models, different 125khz frequencies, 13.56 MHz and 860-960 MHz and available material, such as ABS and leather.

The pricture below is our style to choose from and can customize as requested.