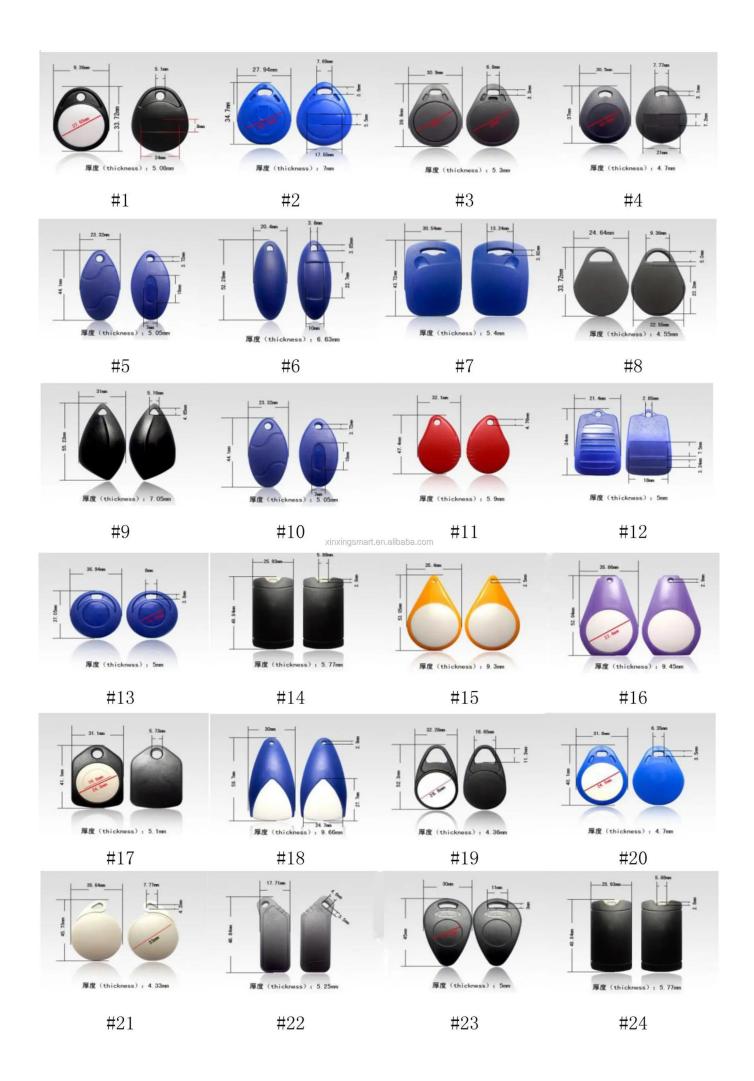

# shipment

We have many types of style for choice as underlying models, different 125khz frequencies, 13.56 MHz and 860-960 MHz and available material, such as ABS and leather.

The pricture below is our style to choose from and can customize as requested.

# related products

We have many types of style for choice as underlying models, different 125khz frequencies, 13.56 MHz and 860-960 MHz and available material, such as ABS and leather.

The pricture below is our style to choose from and can customize as requested.