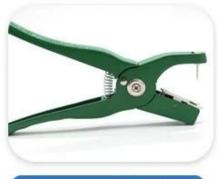

## **INSTRUCTIONS**

Prepare ear tag pliers

Fix ear tag

Put in matching earrings

Check alignment holes

Disinfect

Finish the process

Ear tag