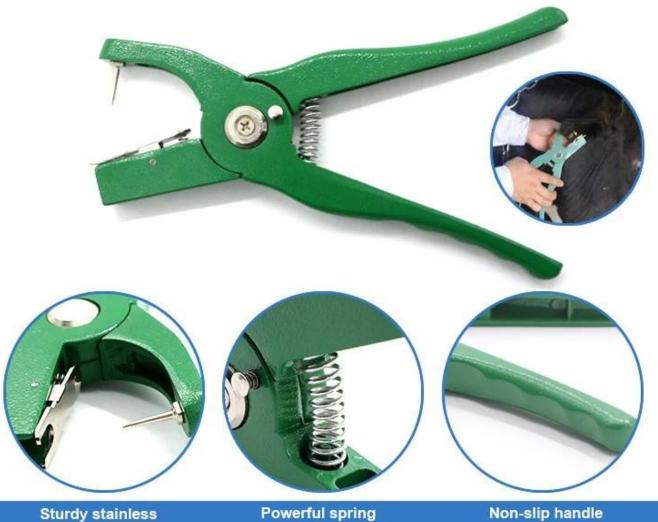

## **INSTRUCTIONS**

Prepare ear tag pliers

Fix ear tag

Put in matching earrings

Check alignment holes

Disinfect

Finish the process