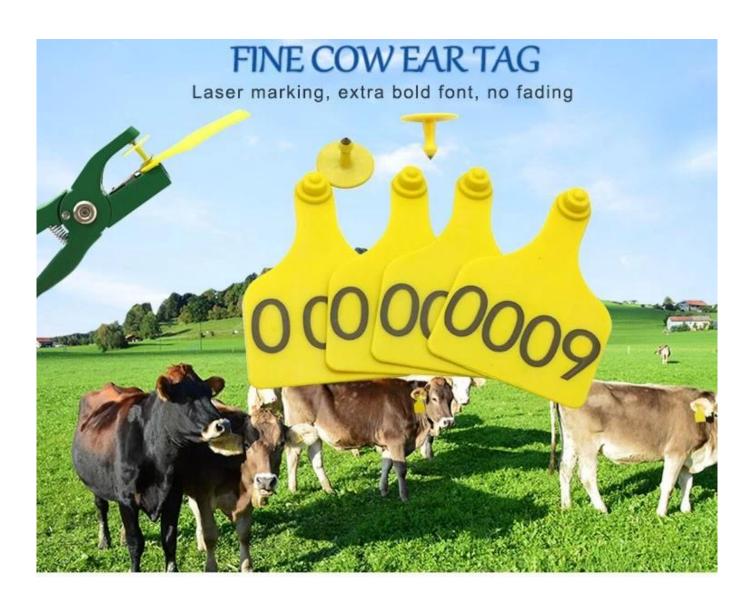

Chinese manufacturer laser printing cattle big animal ear tag for cow

## **CUSTOMIZED PRINTING**

- Trademark -
- Serial number —
- Bar code

Laser marking, extra bold font, no fading

Ear tag