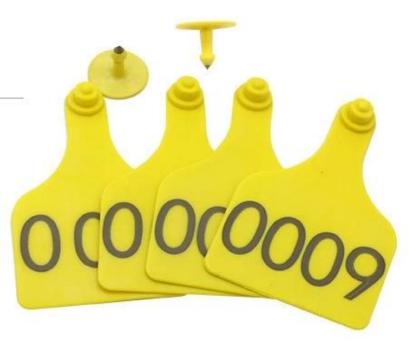

## **CUSTOMIZED PRINTING**

- Trademark -
- Serial number —
- Bar code

Laser marking, extra bold font, no fading