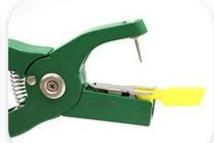

## **INSTRUCTIONS**

Prepare ear tag pliers

Fix ear tag

Put in matching earrings

Check alignment holes

Disinfect

Finish the process

Ear tag