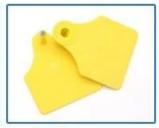

Ear tag

# **APPLICATION**

Selected metal materials, rust resistant

steel card label

saves time and effort

quickly penetration