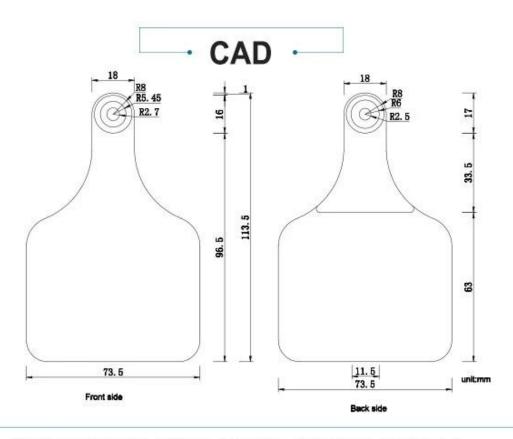

Chinese manufacturer laser printing cattle big animal ear tag for cow



## **VARIOUS COLORS AVAILABLE**

- High and low temperature resistant
- Customized
- Multicolor available



## **CUSTOMIZED PRINTING**

- Trademark -
- Serial number —
- Bar code

Laser marking, extra bold font, no fading





## **INSTRUCTIONS**







Prepare ear tag pliers

Fix ear tag

Put in matching earrings







Check alignment holes

Disinfect

Finish the process

# - A SERIES OF









Plastic Seal

cable Seal

**Bolt Seal** 

Meter Seal









Padlock Seal

Metal Strap Seal

Cable Tie

Ear tag









# **APPLICATION**



















Selected metal materials, rust resistant



steel card label

saves time and effort

quickly penetration

### **Company Information**



#### **OUR FACTORY**



- Access Control and RFID Reader Production Line:
- Monthly production quan