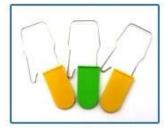

Ear tag

# **APPLICATION**

Selected metal materials, rust resistant

steel card label

saves time and effort

quickly penetration