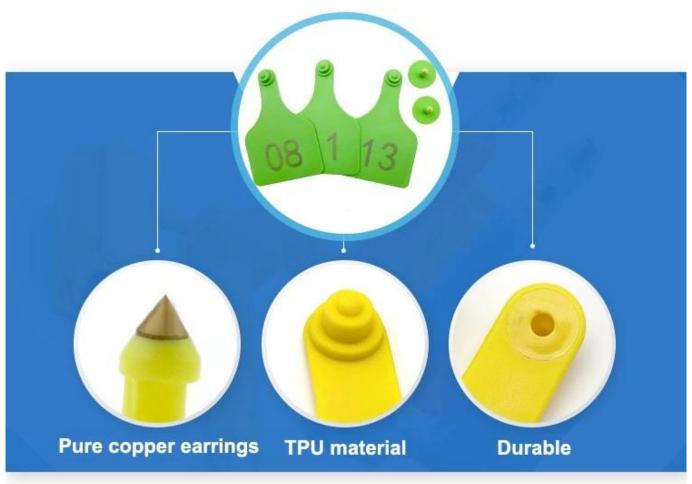

# **APPLICATION**

Selected metal materials, rust resistant

steel card label

saves time and effort

quickly penetration