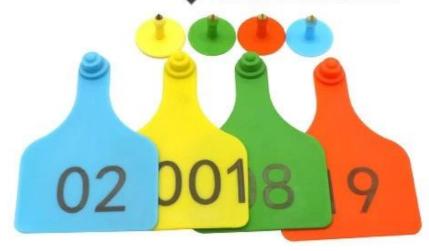

## **VARIOUS COLORS AVAILABLE**

- High and low temperature resistant
- Customized
- Multicolor available

## **CUSTOMIZED PRINTING**

- Trademark -
- Serial number —
- Bar code

Laser marking, extra bold font, no fading