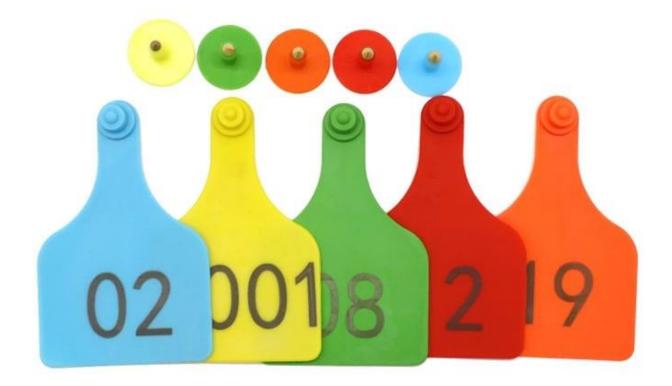

## **VARIOUS COLORS AVAILABLE**

- High and low temperature resistant
- Customized
- Multicolor available

## **CUSTOMIZED PRINTING**

- Trademark -
- Serial number —
- Bar code

Laser marking, extra bold font, no fading

Ear tag