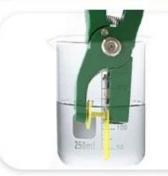

## **INSTRUCTIONS**

Prepare ear tag pliers

Fix ear tag

Put in matching earrings

Check alignment holes

Disinfect

Finish the process