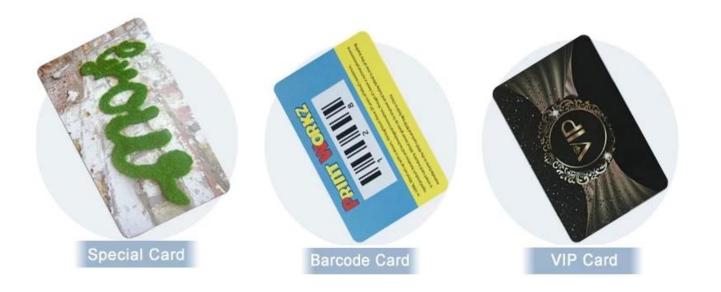

# Available RFID Card

We are producing different RFID smart card with different artwork.

#### **Custom Characteristics**

Numbering: Inkjet, Laser, Flat, Embossing

**Photo:** AdoptHP Indigo Digital printer, ensure the printing qualtiy, meanwhile print thecard with personalized photos. text.

We are Making kinds of crafit RFID Cards: Access controlCard, Hotel Key card, Business Card, PVC Plastic ID Card, School ID Card, Membership Card, etc.