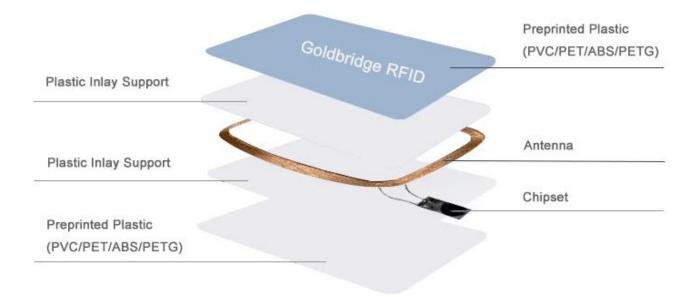

|                                                                       |  |  |  |  |
|                           | Hole punch                                                                    |                                                                       |  |  |  |  |
| Available Personalization | Size, printin<br>strip, etc                                                   | g, QR code, gold/silver stamping, numeric elements, barcode, magnetic |  |  |  |  |
| Application               | Access cont                                                                   | rol, hotel key card, loyalty card, pre-paid card, staff ID card, etc. |  |  |  |  |

Available with an exceptionally wide variety of chips







## **RFID Card Structure**



# Available RFID Card





We are producing different RFID smart card with different artwork.





#### We are Producing different RFID Smart Card with different code number

3234-2311000061 Signature: NO. 152 = 04/14 Signature Panel UV/Flat Serial No. Embossing No. **Treasure Cove Reward** 8047188000892571 Scratch-off Barcode Magnetic Stripe VIP 贵兵 Punching Hole UV Coating Gold Stamping

#### **Custom Characteristics**

Numbering: Inkjet, Laser, Flat, Embossing

**Photo:** AdoptHP Indigo Digital printer, ensure the printing qualtiy, meanwhile print thecard with personalized photos. text.

We are Making kinds of crafit RFID Cards: Access controlCard, Hotel Key card, Business Card, PVC Plastic ID Card, School ID Card, Membership Card, etc.

| What we have: