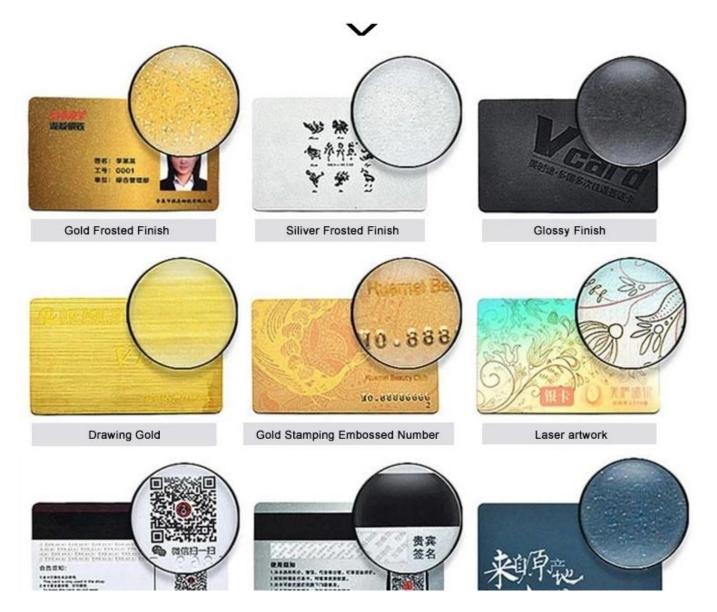

#### We are Producing different RFID Smart Card with different code number

3234-2311000061 Signature: NO. 152 = 04/14 Signature Panel UV/Flat Serial No. Embossing No. **Treasure Cove Reward** 8047188000892571 Scratch-off Barcode Magnetic Stripe VIP 贵兵 Punching Hole UV Coating Gold Stamping

#### **Custom Characteristics**

Numbering: Inkjet, Laser, Flat, Embossing

**Photo:** AdoptHP Indigo Digital printer, ensure the printing qualtiy, meanwhile print thecard with personalized photos. text.

We are Making kinds of crafit RFID Cards: Access controlCard, Hotel Key card, Business Card, PVC Plastic ID Card, School ID Card, Membership Card, etc.