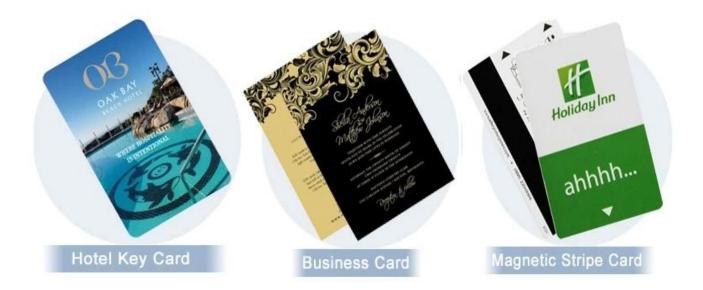

# Available RFID Card

We are producing different RFID smart card with different artwork.

#### **Custom Characteristics**

Numbering: Inkjet, Laser, Flat, Embossing

**Photo:** AdoptHP Indigo Digital printer, ensure the printing qualtiy, meanwhile print thecard with personalized photos. text.

We are Making kinds of crafit RFID Cards: Access controlCard, Hotel Key card, Business Card, PVC Plastic ID Card, School ID Card, Membership Card, etc.