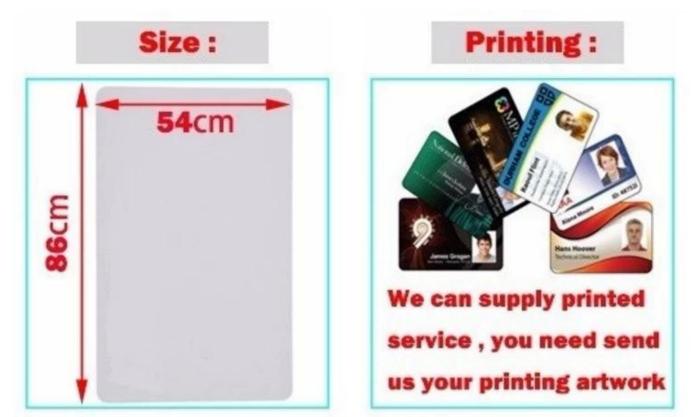

| ltem                      | Special Rfid PVC Card With EM4305 Chip Plastic Smart Card                     |                                                                       |  |  |  |  |
|---------------------------|-------------------------------------------------------------------------------|-----------------------------------------------------------------------|--|--|--|--|
| Size                      | 85.5*54*0.86mm or custom                                                      |                                                                       |  |  |  |  |
| Thickness                 | 0.8mm without film, 086mm with film, others available(0.9-1.0mm above 1.00mm) |                                                                       |  |  |  |  |
| Printing                  | Offset printing as supplied artwork                                           |                                                                       |  |  |  |  |
| Frequency                 | LF/HF/UHF 125Khz, 13.56Mhz, 860-915Mhz                                        |                                                                       |  |  |  |  |
| Chip                      | TK4100 , EM4200                                                               |                                                                       |  |  |  |  |
| Surface Finishing         | Glossy, Matt or Frosted                                                       |                                                                       |  |  |  |  |
| Material                  | PVC/PET/AB                                                                    | PVC/PET/ABS/Transparent                                               |  |  |  |  |
|                           | On request                                                                    |                                                                       |  |  |  |  |
|                           |                                                                               | ТК4100, Т5577                                                         |  |  |  |  |
|                           | 125Khz                                                                        | EM4305, EM4200, etc                                                   |  |  |  |  |
| Available Chips           | 13.56Mhz Most ISO14443A chips available                                       |                                                                       |  |  |  |  |
|                           | 860~960MhzMost ISO18000-6C chips available                                    |                                                                       |  |  |  |  |
| Printing                  | CMYK Offset Printing, Digital printing, Silk screen printing, etc             |                                                                       |  |  |  |  |
| Craft                     | Barcode, QR Code, Serial Number, URL Encoded, etc                             |                                                                       |  |  |  |  |
|                           | Magnetic stripe:Loco 300oe/ Hico 2750oe, 3500oe, 4000oe                       |                                                                       |  |  |  |  |
|                           | Numbering:Jet dot/ Jet printing/ Laser engrave/ embossing                     |                                                                       |  |  |  |  |
|                           | Barcode printing:13/ 39/ 128                                                  |                                                                       |  |  |  |  |
| Opitons on card           | Signature panel (Grey color/ white color/ transparent)                        |                                                                       |  |  |  |  |
|                           | Embossing                                                                     |                                                                       |  |  |  |  |
|                           | Hole punch                                                                    |                                                                       |  |  |  |  |
| Available Personalization | Size, printin<br>strip, etc                                                   | g, QR code, gold/silver stamping, numeric elements, barcode, magnetic |  |  |  |  |
| Application               | Access cont                                                                   | rol, hotel key card, loyalty card, pre-paid card, staff ID card, etc. |  |  |  |  |