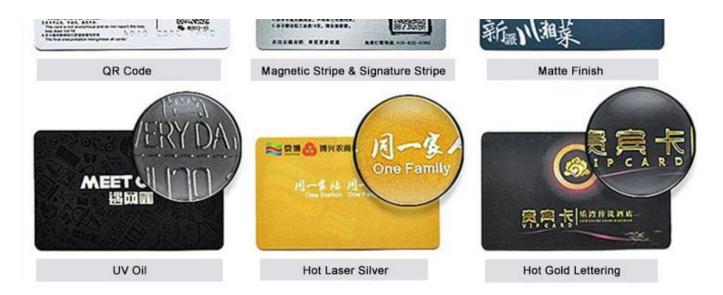

#### We are Producing different RFID Smart Card with different code number

3234-2311000061 Signature: NO. 152 = 04/14 Signature Panel UV/Flat Serial No. Embossing No. **Treasure Cove Reward** 8047188000892571 Scratch-off Barcode Magnetic Stripe VIP 贵兵 Punching Hole UV Coating Gold Stamping

#### **Custom Characteristics**

Numbering: Inkjet, Laser, Flat, Embossing

**Photo:** AdoptHP Indigo Digital printer, ensure the printing qualtiy, meanwhile print thecard with personalized photos. text.

We are Making kinds of crafit RFID Cards: Access controlCard, Hotel Key card, Business Card, PVC Plastic ID Card, School ID Card, Membership Card, etc.