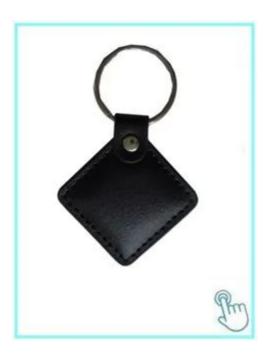

# **Related Products**

We have many kinds of style for choosing as below models, different frequency 125khz,13.56mhz and 860-960mhz, and available material, like ABS and leather.

The pricture below are our style for you to choose, and we can customize as you request.

#### ACM-KEYFOB036

China Factory Black Leather RFID logo printable passive 125Khz EM TK4100 RFID Leather keyfob Smart Access Control