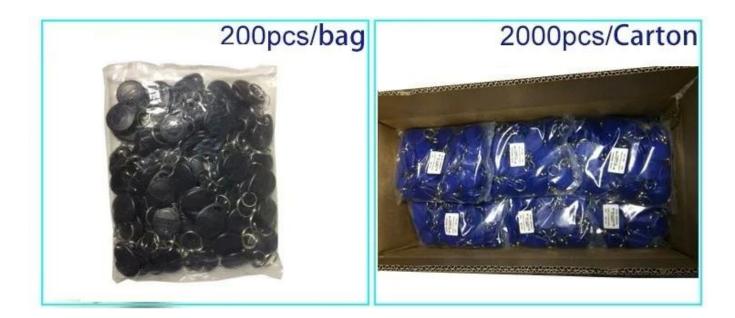

# Package

The standard packing is 200 pcs each bag . With ACM-

ABS002 label paste on the bag , We also can print and paste your label on the bag The standard packing is 2000 pcs each carton . 10 bags in a carton . The gross weight is  $10 \mathrm{kg}$  .