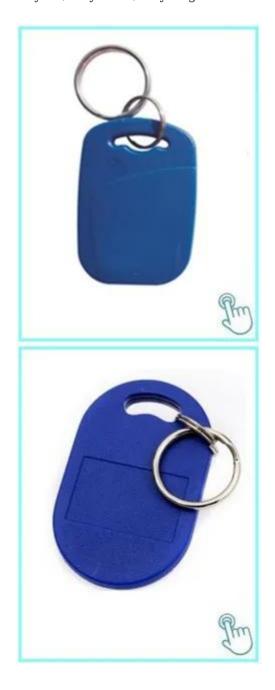

# **Related Products**

We have many kinds of style for choosing as below models, different frequency 125khz,13.56mhz and 860-960mhz, and available material, like ABS and leather.

The pricture below are our style for you to choose, and we can customize as you request.

### ACM-ABS003

Waterproof Blue 125KHz RFID Proximity Smart Door Access Control Keyfob/ Keychain/ Key Tag Low Price.

### **ACM-ABS008**

Wholesale Contactless Waterproof Keyfob 125Khz Custom Proximity Smart Access Control Keychain/ Key Tag.