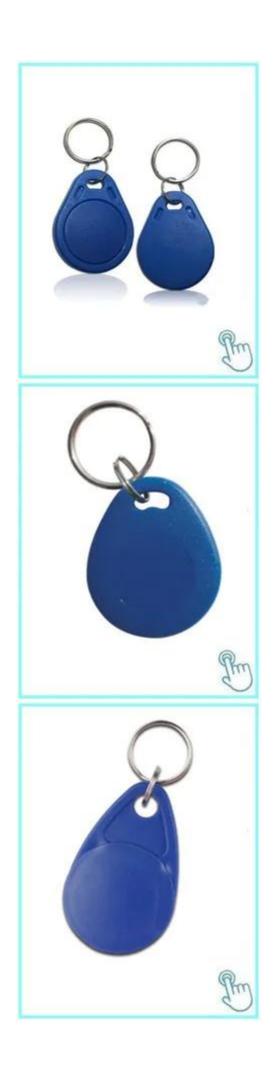

This is photo to show the both sides of our ACM-ABS002 keyfob . It is made by ABS material , waterproof . and with metal key ring . The size of the key chain is 34.7 mm \*27.94mm. Also we can print your logo on the key fob .