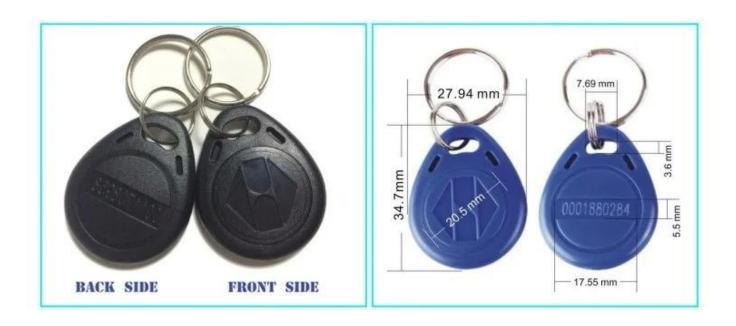

This is photo to show the both sides of our ACM-ABS002 keyfob . It is made by ABS material , waterproof . and with metal key ring . The size of the key chain is 34.7 mm \*27.94mm. Also we can print your logo on the key fob .