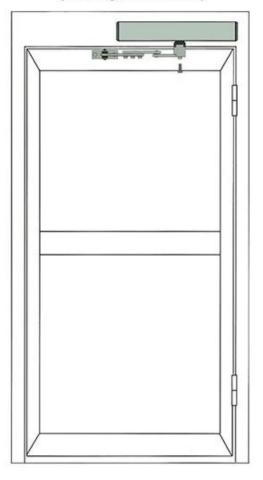

# — Installation mode —

Pull-arm mounting: Suitable for door wing opening inward (drive system inside)

Push Arm Installation: Suitable for door wing opening outward (drive system inside)

### Installation example

Pull-arm mounting: Suitable for door wing opening inward (drive system inside)

Push Arm Installation: Suitable for door wing opening outward (drive system inside)