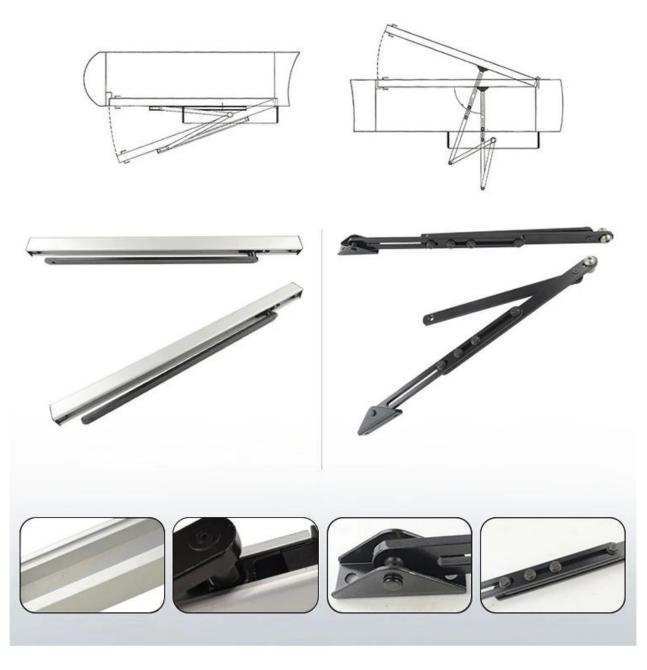

# — Installation mode —

Pull-arm mounting: Suitable for door wing opening inward (drive system inside)

Push Arm Installation: Suitable for door wing opening outward (drive system inside)

### Installation example

Pull-arm mounting: Suitable for door wing opening inward (drive system inside)

Push Arm Installation: Suitable for door wing opening outward (drive system inside)