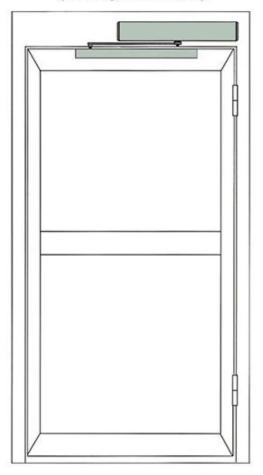

# — Installation mode —

Pull-arm mounting: Suitable for door wing opening inward (drive system inside)

Push Arm Installation: Suitable for door wing opening outward (drive system inside)

### Installation example

Pull-arm mounting: Suitable for door wing opening inward (drive system inside)

Push Arm Installation: Suitable for door wing opening outward (drive system inside)