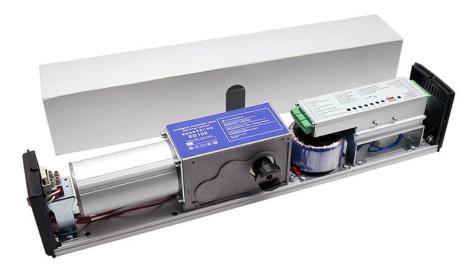

### **Product Description**

Contact-Free Induction Automatic Swing Door Opener and Closer With Microwave Motion Sensor

- 1. An advanced and reliable microprocessor controller is applied.
- 2. Brushless motor with self-locking, a long life span, and energy conservation.
- 3. Opening & Closing Speed adjustable.
- 4. Automatic/Lock/One Way/Half-open/Hold-open status can be set by remote key.
- 5. Opening and closing smooth with low noise.
- 6. Safety interlock and electric lock function.
- 7. Support multiple access control systems and Fire Alarm System
- 8. Auto-Reverse

### **Products Feature**

automatic door opener is low energy automatic with a swing door opener that is activated by push buttons. This system operates in

both automatic and manual modes, it makes the electronic door opener and closer highly adapts to voltage fluctuations between 110

or 220VAC ±10%, More energy-saving and durable than an ordinary single input voltage.

The simple yet secure system for areas such as offices, hospitals, elderly homes, banks, commercial locations, and much more.