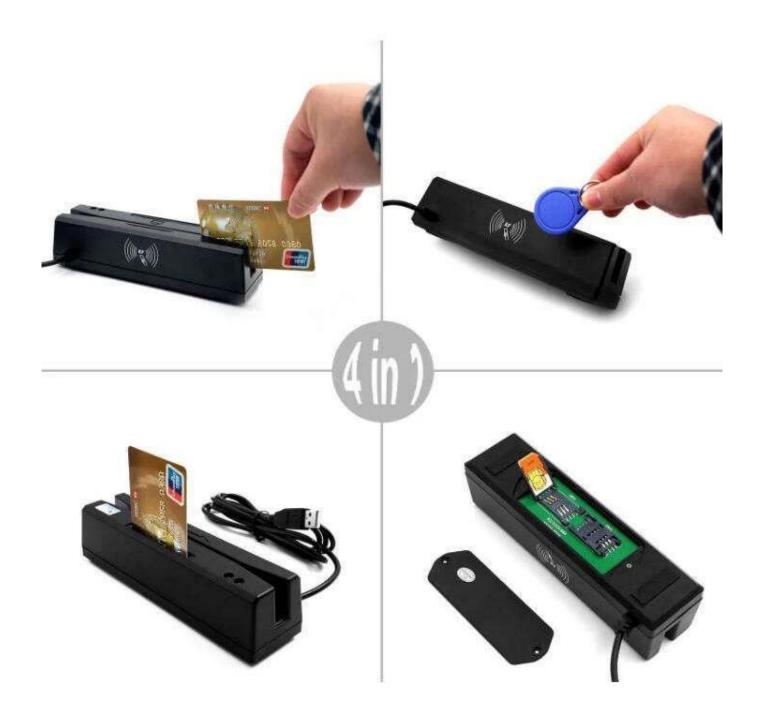

#### Specification:

| 1 | Magnetic Card Standard:        | ISO8711,Credit,Drivers Lisence            |
|---|--------------------------------|-------------------------------------------|
| 2 | Read only Speed:               | 10 ~ 150 cm/sec                           |
| 3 | Lifespan of the Magnetic Head: | Approx. 300, 000 passes                   |
| 4 | Display:                       | Operation responded by LED and one buzzer |
| 5 | Interface option:              | USB 2.0 port, USB cable length 1.5M       |
| 6 | Dimensions (LxWxD):            | 90*27*28mm                                |