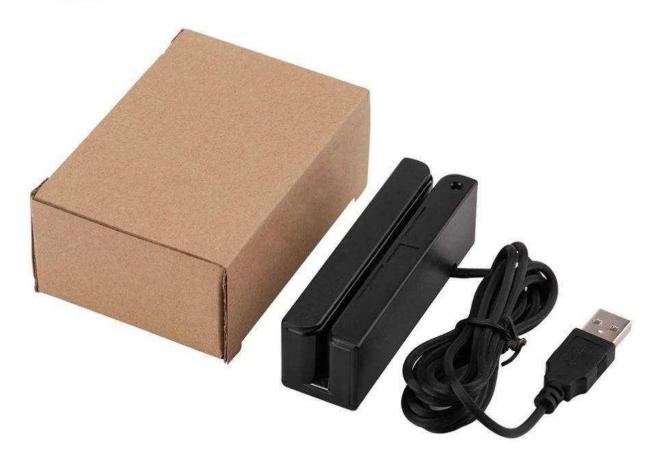

#### Specification:

| 1 | Magnetic Card Standard:        | ISO8711,Credit,Drivers Lisence            |
|---|--------------------------------|-------------------------------------------|
| 2 | Read only Speed:               | 10 ~ 150 cm/sec                           |
| 3 | Lifespan of the Magnetic Head: | Approx. 300, 000 passes                   |
| 4 | Display:                       | Operation responded by LED and one buzzer |
| 5 | Interface option:              | USB 2.0 port, USB cable length 1.5M       |
| 6 | Dimensions (LxWxD):            | 90*27*28mm                                |