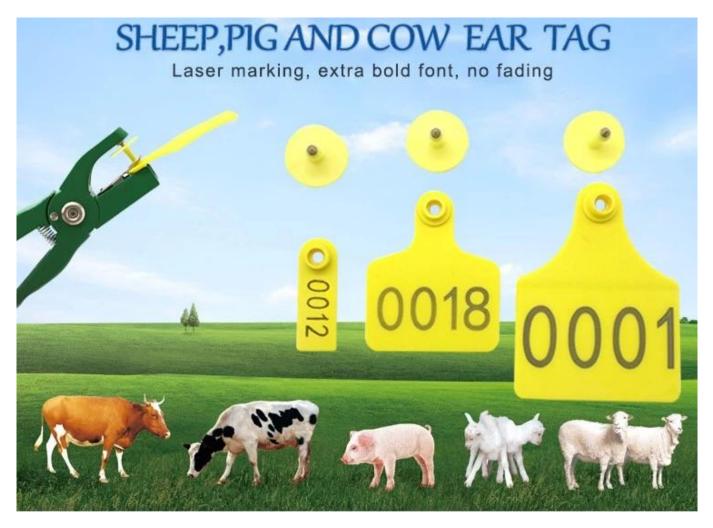

Chinese Manufacturer Laser Printing Cattle Big Animal Ear Tag for Cow

## VARIOUS COLORS AVAILABLE