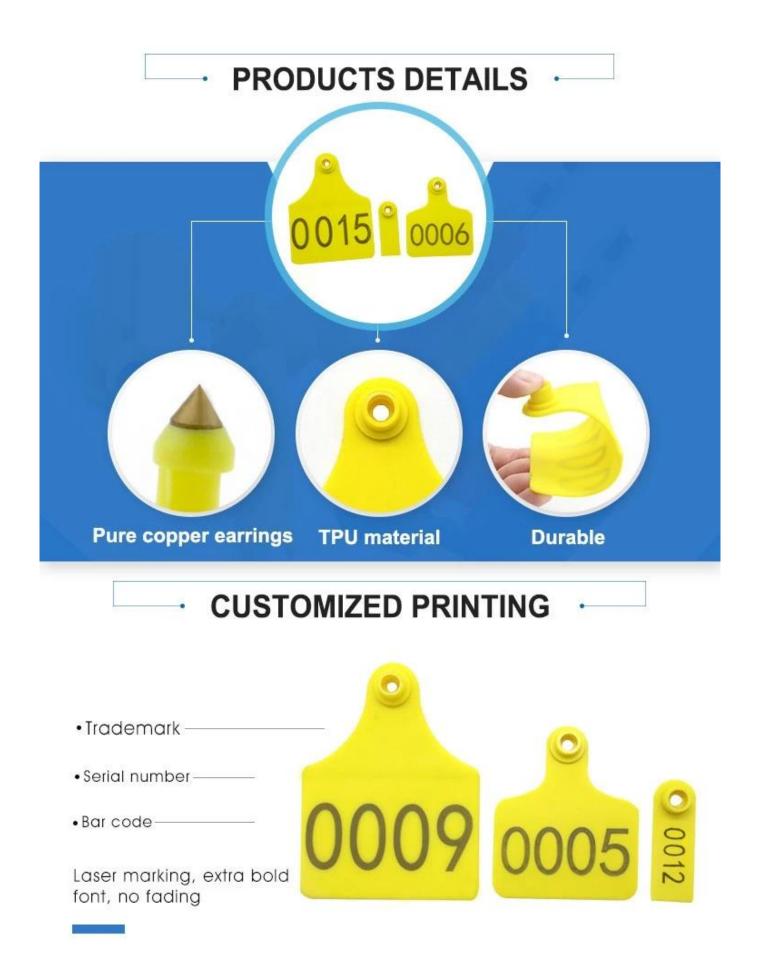

Chinese Manufacturer Laser Printing Cattle Big Animal Ear Tag for Cow





## VARIOUS COLORS AVAILABLE









## INSTRUCTIONS



Padlock Seal

Metal Strap Seal

Cable Tie

Ear tag



**Company Information** 

# 20<sup>+</sup>years experience OEM & ODM

ACCESS CONTROL SYSTEMS ONE STOP SOLUTION PROVIDER

Goldbridge is Top 10 China Manufacture On Alibaba, Specializes In Provide Kinds Of RFID/NFC Cards, FID Tags, RFID Card Reader, UHF Reader, Access Control System, Electromagnetic Locks, etc Since 1999



Customized Services



OUR FACTORY



 Access Control and RFID Reader Production Line:
 Monthly production quantity is up to 50,000 pcs, We are Provides OEM&ODM services including product research and development, LOGO printing, customized.etc



- Electromagnetic lock & Smart Door Lock Production Line :
   Monthly production quantity is up to 100,000pcs ,
- Monthly production quantity is up to 1