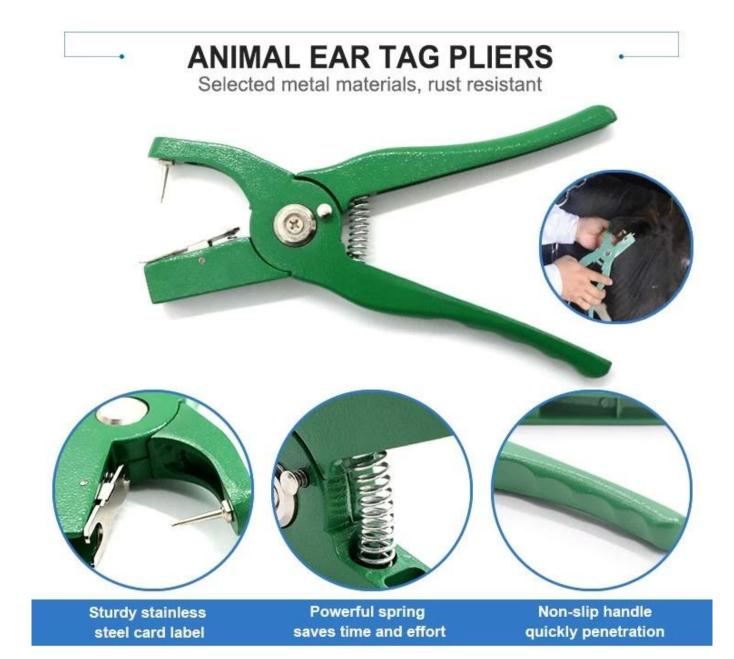

## INSTRUCTIONS

Padlock Seal

Metal Strap Seal

Cable Tie

Ear tag

**Company Information** 