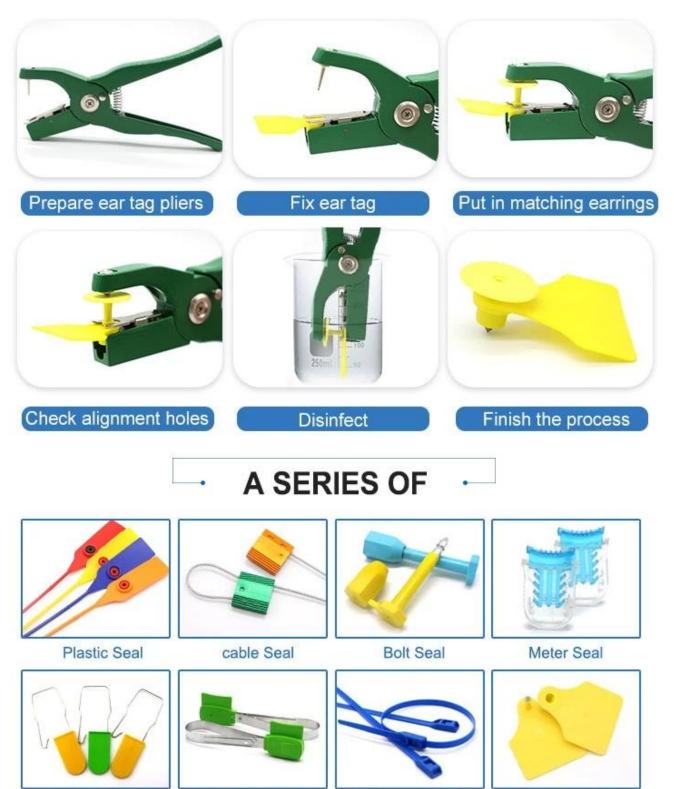

## INSTRUCTIONS

Padlock Seal

Metal Strap Seal

Cable Tie

Ear tag

**Company Information** 