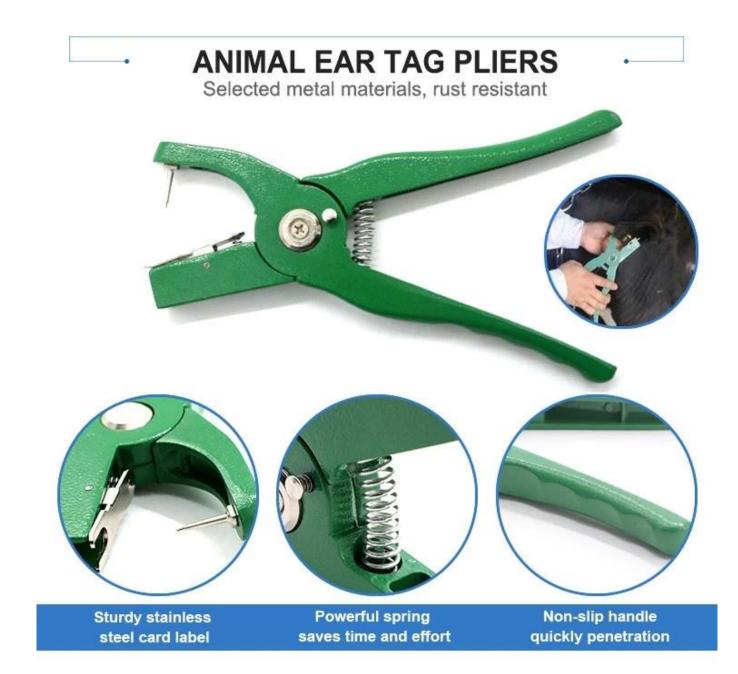

## INSTRUCTIONS

Padlock Seal

Metal Strap Seal

Cable Tie

Ear tag

**Company Information** 