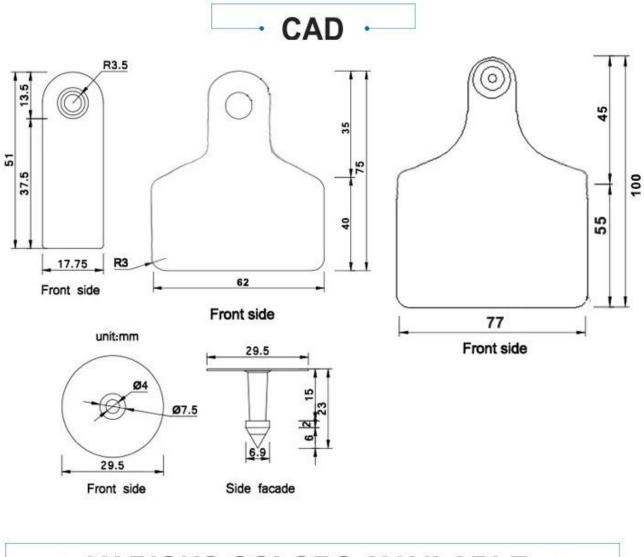

## INSTRUCTIONS

Padlock Seal

Metal Strap Seal

Cable Tie

Ear tag

**Company Information** 