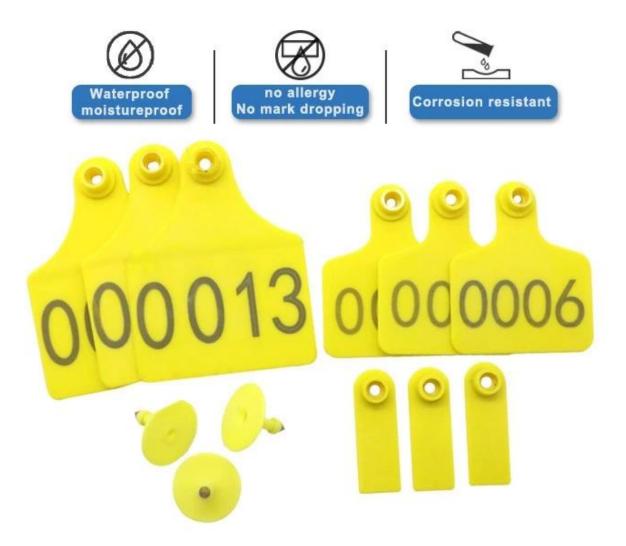

Chinese Manufacturer Laser Printing Cattle Big Animal Ear Tag for Cow





## VARIOUS COLORS AVAILABLE









## INSTRUCTIONS



Padlock Seal

Metal Strap Seal

Cable Tie

Ear tag



**Company Information** 

# 20<sup>+</sup>years experience OEM & ODM

ACCESS CONTROL SYSTEMS ONE STOP SOLUTION PROVIDER

Goldbridge is Top 10 China Manufacture On Alibaba, Specializes In Provide Kinds Of RFID/NFC Cards, FID Tags, RFID Card Reader, UHF Reader, Access Control System, Electromagnetic Locks, etc Since 1999



Customized Services



OUR FACTORY



 Access Control and RFID Reader Production Line:
 Monthly production quantity is up to 50,000 pcs, We are Provides OEM&ODM services including product research and development, LOGO printing, customized.etc



- Electromagnetic lock & Smart Door Lock Production Line :
   Monthly production quantity is up to 100,000pcs ,
- Monthly production quantity is up to