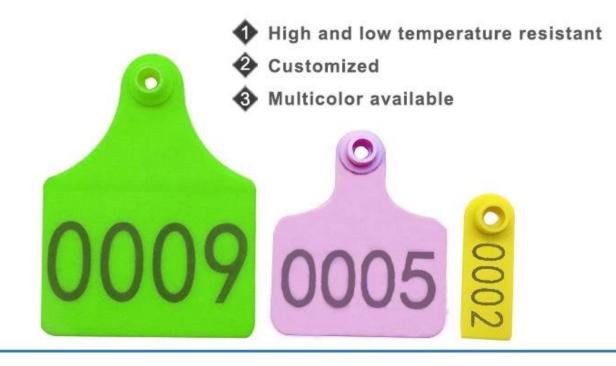

Chinese Manufacturer Laser Printing Cattle Big Animal Ear Tag for Cow





## VARIOUS COLORS AVAILABLE









## INSTRUCTIONS



Padlock Seal

Metal Strap Seal

Cable Tie

Ear tag



**Company Information** 

# 20<sup>+</sup>years experience OEM & ODM

ACCESS CONTROL SYSTEMS ONE STOP SOLUTION PROVIDER

Goldbridge is Top 10 China Manufacture On Alibaba, Specializes In Provide Kinds Of RFID/NFC Cards, FID Tags, RFID Card Reader, UHF Reader, Access Control System, Electromagnetic Locks, etc Since 1999



Customized Services



OUR FACTORY



 Access Control and RFID Reader Production Line:
 Monthly production quantity is up to 50,000 pcs, We are Provides OEM&ODM services including product research and development, LOGO printing, customized.etc



- Electromagnetic lock & Smart Door Lock Production Line :
   Monthly production quantity is up to 100,000pcs ,
- Monthly production quantity is up