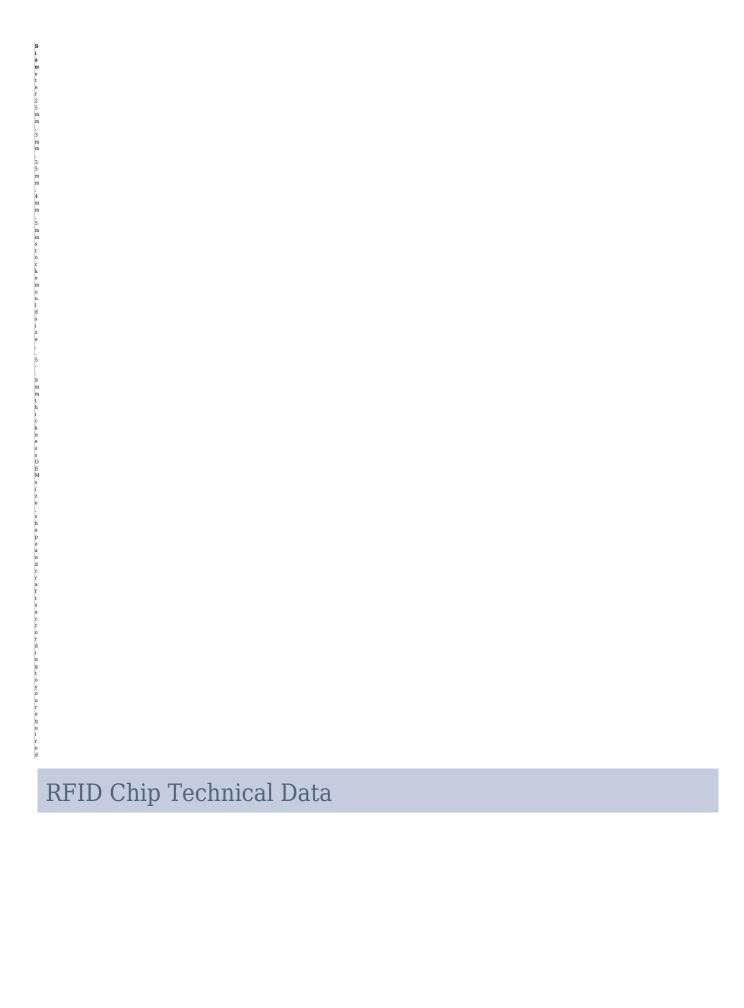

| Chip type                   | Protocal           | Capacity         | Anti collision        | Function       |
|-----------------------------|--------------------|------------------|-----------------------|----------------|
| NTAG® 213                   | ISO14443A          | 180 Byte         | NO                    |                |
| NTAG® 215                   |                    | 540 Byte         | NO                    | Read/write     |
| NTAG® 216                   |                    | 924 Byte         | NO                    |                |
| NTAG® are registered traden | narks of NXP B.V.  | and are used ur  | nder license.         |                |
|                             |                    |                  |                       |                |
| MIFARE Classic® 1K          | ISO14443A          | 1KB              | NO                    | 25             |
| MIFARE Classic® 4K          |                    | 4KB              | NO                    | Deadhurite     |
| MIFARE Ultralight® EV1      |                    | 640 Bit          | NO                    | Read/write     |
| MIFARE Ultralight® C        |                    | 1184 Bit         | NO                    |                |
| MIFARE and MIFARE Classic   | are registered t   | rademarks of NX  | PB.V. and are used    | under license. |
| MIFARE and MIFARE Ultraligh | 1770               |                  |                       |                |
|                             |                    |                  | ***                   |                |
| MIFARE Plus® 1K             | ISO14443A          | 1KB              | NO                    |                |
| MIFARE Plus® 2K             |                    | 2KB              | NO                    | Read/write     |
| MIFARE Plus® 4K             |                    | 4KB              | NO                    |                |
| MIFARE and MIFARE Plus® a   | re registered trac | demarks of NXP E | 3.V. and are used und | der license.   |
|                             |                    |                  |                       |                |
| MIFARE® DESfire® EV1 2K     | ISO14443A          | 2KB              | NO                    |                |
| MIFARE® DESfire® EV1 4K     |                    | 4KB              | NO                    | Read/write     |
| MIFARE® DESfire® EV1 8K     |                    | 8KB              | NO                    |                |
| MIFARE® DESFire® are regis  | stered trademarks  | of NXP B.V. and  | are used under licer  | nse.           |
|                             |                    |                  | 20                    |                |
| ICODE® SLIX                 | ISO15693           | 1KB              | Yes                   |                |
| ICODE® SLIX-S               |                    | 2KB              | Yes                   | D 1/4 1        |
| ICODE® SLIX-L               |                    | 512 Bits         | Yes                   | Read/write     |
| ICODE® SLIX-M               |                    | 1KB              | Yes                   |                |
| ICODE® are registered trade |                    |                  |                       | - 04           |