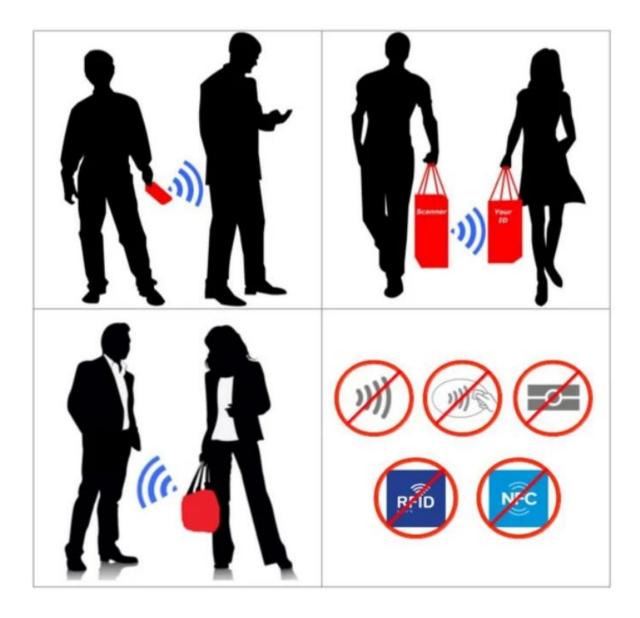

## What is **RFID Blocking Card?**

RFID Blocking Card is the size of a credit card that is designed to protect personal information stored on credit cards, debit cards, smart cards, RFID driver's licenses and any other RFID Cards from e-pickpocket thieves using handheld RFID scanners.

## How does **RFID** Blocking Card work?

RFID Blocking Card is composed of a mixture of metals that disrupt the scanner from reading the RFID signals. There are outside and inside coating that is not rigid, so the card is very flexible.

RFID Blocking Card is the size of a credit card that is designed to protect personal information stored on credit cards, debit cards, smart cards, RFID driver's licenses and any other RFID Cards from e-pickpocket thieves using handheld RFID scanners.