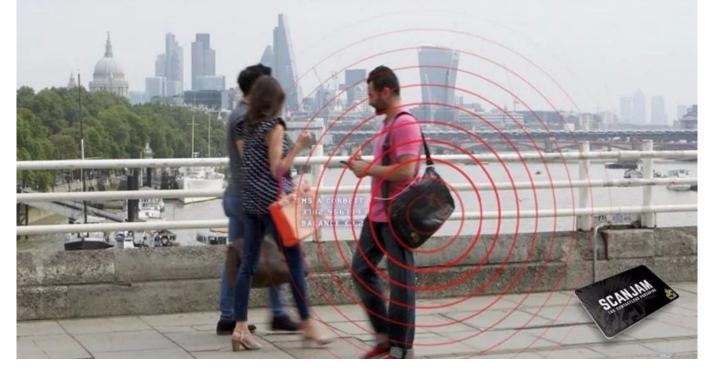

RFID Blocking Card is the size of a credit card that is designed to protect personal information stored on credit cards, debit cards, smart cards, RFID driver's licenses and any other RFID Cards from e-pickpocket thieves using handheld RFID scanners.

## How does **RFID** Blocking Card work?

RFID Blocking Card is composed of a mixture of metals that disrupt the scanner from reading the RFID signals. There are outside and inside coating that is not rigid, so the card is very flexible.

RFID Blocking Card is the size of a credit card that is designed to protect personal information stored on credit cards, debit cards, smart cards, RFID driver's licenses and any other RFID Cards from e-pickpocket thieves using handheld RFID scanners.



# YOUR MONEY AND PERSONAL DETAILS ARE TOTALLY UNSAFE!



## **THREE MAIN FUNCTIONS:**

#### 1.Keep Your Data Safe

With rfid blocking wallet innovative aluminum-lined interior, you can be sure that your card numbers, address, and other ciritical personal info is safe from nearby Radio Frequency Identification (RFID) scanners.

#### 2.Prolong the Life of Your Cards

Rfid blocking card helps protect from wear and tear or daily use, much the same way that bank-issued card sleeves do... the difference is, because of our reinforced material, the lifespan of rfid blocking card sleeves far exceeds those basic paper ones... which means your cards last longer too!

#### **3.Quick Identification**

Tired of sifting through several rfid blocking cards and wasting time at checkout? We've got you covered, literally. With our bold and personal designs, you'