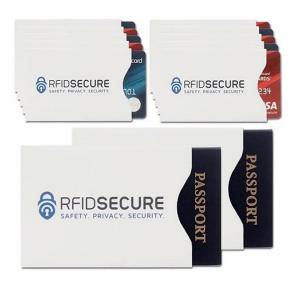

# Product Description





**Product B P** te a i F is cation Ma 5 9 s mat 182 g s m coated paper with one side sil vercolor alumi numfoil or met al shi eldin g

bomma b 8 8 ft 5 9 mm or 9 \* 6 mm f or credit card, and 135 \* 92 mm f or pass port? or customized S had poet in credit card, and 135 \* 92 mm f or pass port?

**A P P i i t a a r d h** i d c a r d / p a s s p o r t i n f o r m a t i o n p r o t e c t i o n **U S p b s** p **p t i v a** r / g o l d e n h o t s t a m p i n g

**w**rt 4 6 MY K fjullcoloroffsetprinting; and both coated papersideoraluminumfoilsidealsoprintingavailable

**R potecasto n**dd attaA ward winnin gRF I Db l ock in gmaterial TearresistantWaterresistantBankcard sstil l fitinwallet/pursesleeves

# **Product Show**





## **Product Application**

## What is **RFID Blocking Card?**

RF