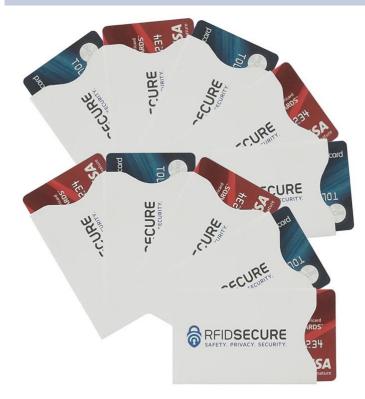

# Product Description





**Product B P** te a i F is cation Ma 5 9 s mat 182 g s m coated paper with one side sil vercolor alumi numfoil or met al shi eldin g

bomma b 8 8 ft 5 9 mm or 9 \* 6 mm f or credit card, and 135 \* 92 mm f or pass port? or customized S had poet in credit card, and 135 \* 92 mm f or pass port?

**A P P i i t a a r d h** i d c a r d / p a s s p o r t i n f o r m a t i o n p r o t e c t i o n **U S p b s** p **p t i v a** r / g o l d e n h o t s t a m p i n g

**w**rt 4 6 MY K fjullcoloroffsetprinting; and both coated papersideoraluminumfoilsidealsoprintingavailable

**R potecasto n**dd attaA ward winnin gRF I Db l ock in gmaterial TearresistantWaterresistantBankcard sstil l fitinwallet/pursesleeves

# **Product Show**





## **Product Application**

## What is **RFID Blocking Card?**