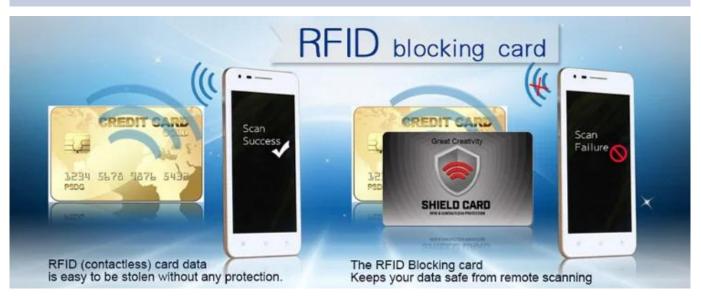

## What is **RFID Blocking Card?**

RFID Blocking Card is the size of a credit card that is designed to protect personal information stored on credit cards, debit cards, smart cards, RFID driver's licenses and any other RFID Cards from e-pickpocket thieves using handheld RFID scanners.

## How does **RFID** Blocking Card work?

RFID Blocking Card is composed of a mixture of metals that disrupt the scanner from reading the RFID signals. There are outside and inside coating that is not rigid, so the card is very flexible.

RFID Blocking Card is the size of a credit card that is designed to protect personal information stored on credit cards, debit cards, smart cards, RFID driver's licenses and any other RFID Cards from e-pickpocket thieves using handheld RFID scanners.

# YOUR MONEY AND PERSONAL DETAILS ARE TOTALLY UNSAFE!