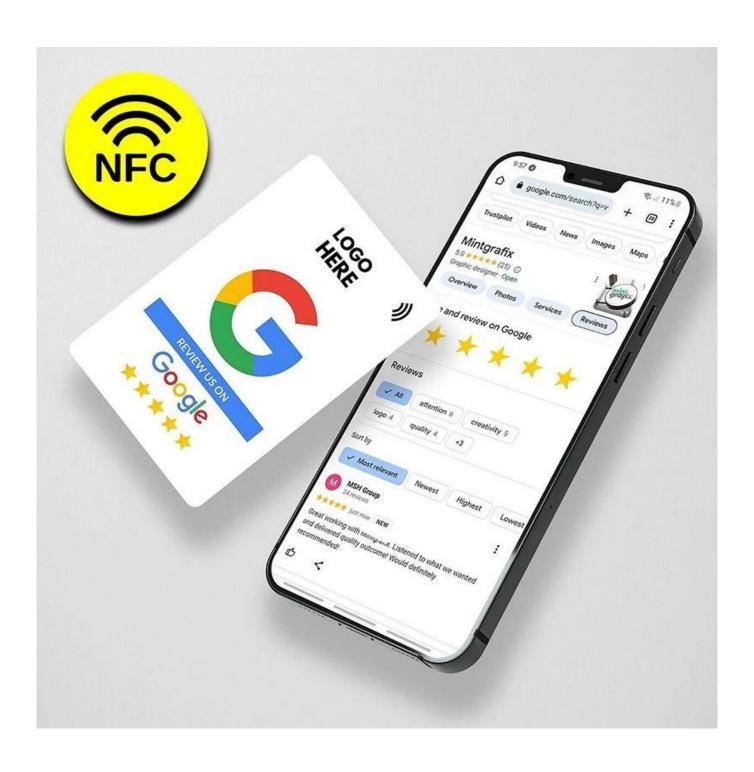

# Custom Printing Nfc Chip Google Reviews Card Pop Up amazon Review Card Nfc Ntag213 215 216 Google play gift card