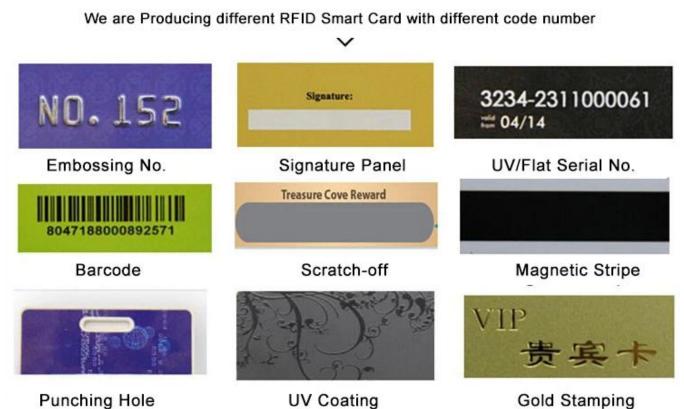

## **Custom Characteristics**

Numbering: Inkjet, Laser, Flat, Embossing

**Photo:** AdoptHP Indigo Digital printer, ensure the printing qualtiy, meanwhile print thecard with personalized photos. text.

We are Making kinds of crafit RFID Cards: Access controlCard, Hotel Key card, Business Card, PVC Plastic ID Card, School ID Card, Membership Card, etc[]

| What we have:                                                                      |  |  |
|------------------------------------------------------------------------------------|--|--|
| · Laser Printing / Silkscreen Printing Logo / Offset Printing.                     |  |  |
| Magnetic Stripe: 2750oe hico, 4000oe hico, 300oe loco.                             |  |  |
| Punching Hole, Silver/Gold Metallic, UV Logo, Signature Panel.                     |  |  |
| Numbering: Thermal Number, UV Number, Jet Dot Number, Laser Number.                |  |  |
| We can support more:                                                               |  |  |
| Ability to Design different RFID antenna, in different RF protocol, and frequency. |  |  |
| Research and design different encapsulation for special environments.              |  |  |
| Data encoding and encryption options.                                              |  |  |
| Transponder design base on correspond with customer reader.                        |  |  |
| · Individual process.                                                              |  |  |
|                                                                                    |  |  |