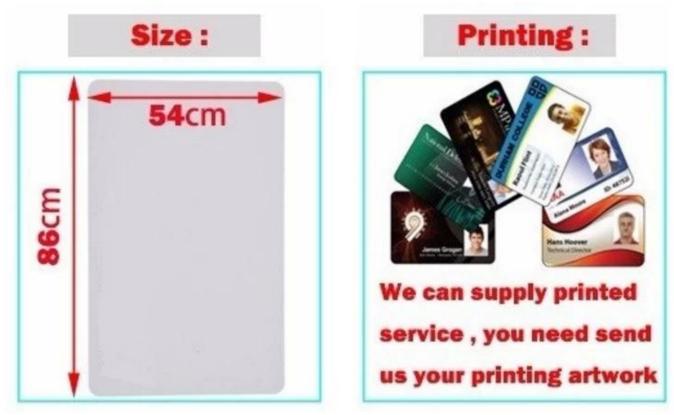

#### China Professional RFID Cards Manufacture for 20Years

| Item              | ACM 125 Khz TK4100 RFID Smart Blank Pvc ID Card                               |  |
|-------------------|-------------------------------------------------------------------------------|--|
| Size              | 85.5*54*0.86mm or custom                                                      |  |
| Thickness         | 0.8mm without film, 086mm with film, others available(0.9-1.0mm above 1.00mm) |  |
| Printing          | Offset printing as supplied artwork                                           |  |
| Frequency         | LF/HF/UHF 125Khz, 13.56Mhz, 860-915Mhz                                        |  |
| Chip              | TK4100 , EM4200                                                               |  |
| Surface Finishing | Glossy, Matt or Frosted                                                       |  |

## **Custom Characteristics**

Numbering: Inkjet, Laser, Flat, Embossing

**Photo:** AdoptHP Indigo Digital printer, ensure the printing qualtiy, meanwhile print thecard with personalized photos. text.

We are Making kinds of crafit RFID Cards: Access controlCard, Hotel Key card, Business Card, PVC Plastic ID Card, School ID Card, Membership Card, etc[]