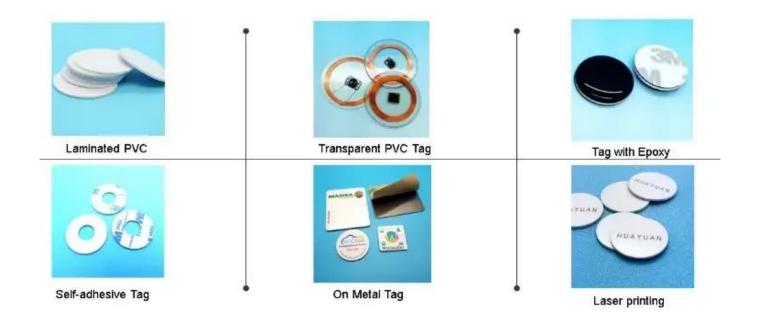

#### **Features:**

- 1: Normal size or mirco size can less than 10mm, 8.7mm,5\*5mm etc
- 2: Aluminum or double copper antenna that are soft can suit any shape of products.
- 3: PET waterproof, resistance of chemical and heating or PVC, Paper
- 4: Custom 4C LOGO printing or white sticker, wet inlay face customers different requirements.
- 5: Can be anti metal, suitable for metal surface
- 6: Shape and size can be customized
- 7: Pack by pcs or roll perfect fit your installation