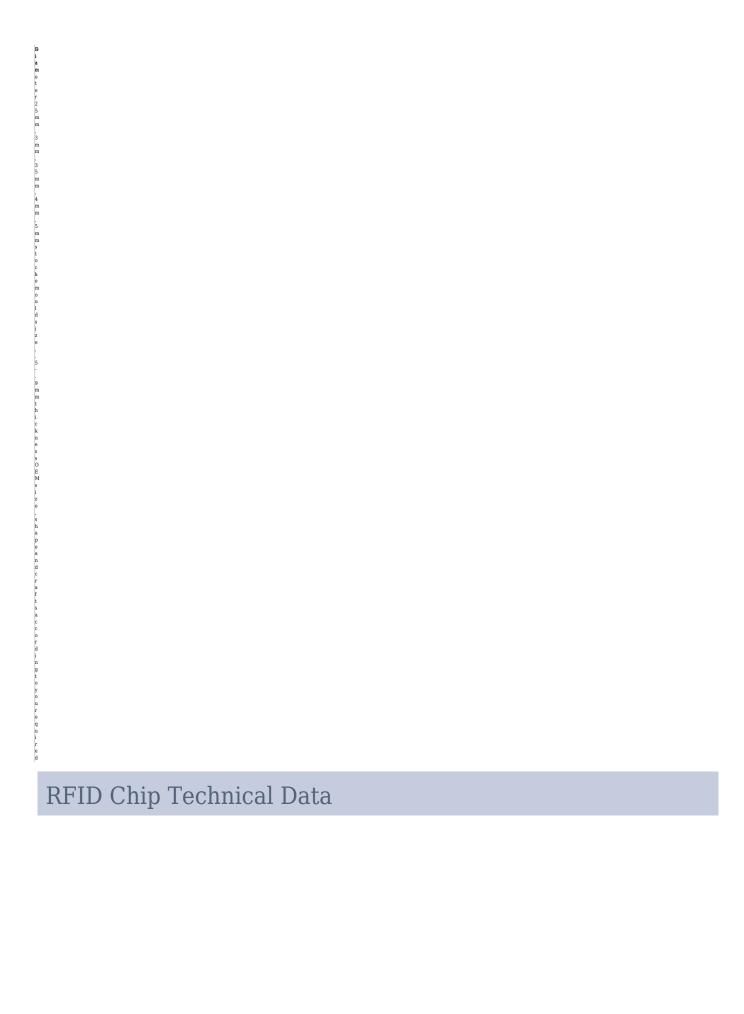

| Chip type                   | Protocal           | Capacity         | Anti collision        | Function       |
|-----------------------------|--------------------|------------------|-----------------------|----------------|
| NTAG® 213                   | ISO14443A          | 180 Byte         | NO                    |                |
| NTAG® 215                   |                    | 540 Byte         | NO                    | Read/write     |
| NTAG® 216                   |                    | 924 Byte         | NO                    |                |
| NTAG® are registered traden | narks of NXP B.V.  | and are used ur  | nder license.         |                |
|                             |                    |                  |                       |                |
| MIFARE Classic® 1K          | ISO14443A          | 1KB              | NO                    | 25             |
| MIFARE Classic® 4K          |                    | 4KB              | NO                    | Deadhurite     |
| MIFARE Ultralight® EV1      |                    | 640 Bit          | NO                    | Read/write     |
| MIFARE Ultralight® C        |                    | 1184 Bit         | NO                    |                |
| MIFARE and MIFARE Classic   | are registered t   | rademarks of NX  | PB.V. and are used    | under license. |
| MIFARE and MIFARE Ultraligh | 1770               |                  |                       |                |
|                             |                    |                  | ***                   |                |
| MIFARE Plus® 1K             | ISO14443A          | 1KB              | NO                    |                |
| MIFARE Plus® 2K             |                    | 2KB              | NO                    | Read/write     |
| MIFARE Plus® 4K             |                    | 4KB              | NO                    |                |
| MIFARE and MIFARE Plus® a   | re registered trac | demarks of NXP E | 3.V. and are used und | der license.   |
|                             |                    |                  |                       |                |
| MIFARE® DESfire® EV1 2K     | ISO14443A          | 2KB              | NO                    |                |
| MIFARE® DESfire® EV1 4K     |                    | 4KB              | NO                    | Read/write     |
| MIFARE® DESfire® EV1 8K     |                    | 8KB              | NO                    |                |
| MIFARE® DESFire® are regis  | stered trademarks  | of NXP B.V. and  | are used under licer  | nse.           |
|                             |                    |                  | 20                    |                |
| ICODE® SLIX                 | ISO15693           | 1KB              | Yes                   |                |
| ICODE® SLIX-S               |                    | 2KB              | Yes                   | D 1/4 1        |
| ICODE® SLIX-L               |                    | 512 Bits         | Yes                   | Read/write     |
| ICODE® SLIX-M               |                    | 1KB              | Yes                   |                |
| ICODE® are registered trade |                    |                  |                       | - 04           |