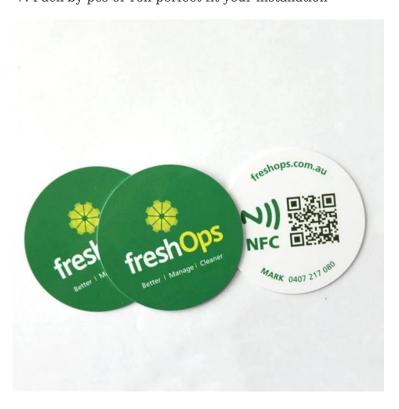

#### ACM-NFC-Sticker

NFC tag label for phone payment management

- 1, Any inquires will be replied within 24 hours
- 2, Professional manufacturer and supplier, Welcome to visit our website and ourfactory
- 3, OEM/ODM Available
- 4, High quality, fashin desing, reasonable & competitive price, fast leadtime
- 5, After-sale Service:
- 1) All products will have been strictly quality checked in house before packing
- 2) All products will be well packed before shipping
- 3) All our products have 2-3 year warranty if the damage is not caused by human
- 6, Faster delivery: Around 1~ 5 days for sample order, 7~30 daysfor bulk order
- 7, Payment : You can pay for the order via : T/T, Western Union, Paypal, Ali trade assurance
- 8, Shipping: We have strong cooperation with DHL, FEDEX, TNT, UPS,EMS, Forwarder by SEA and By AIR, You also can choose your own shippingforwarder. Quality warranty: