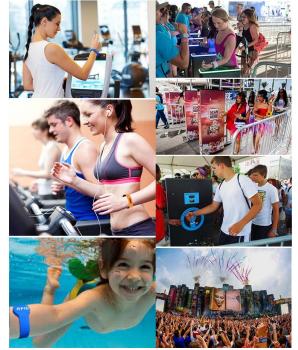

# **Descriptions**

RFID woven wristbands have a various range of color offerings and we can also offer custom RFID bracelet include your logo which is widely uesd for festivals, access control & security, Sports Competition and events around the world.

## Product details

| Item              | RFID wristband                                          |
|-------------------|---------------------------------------------------------|
| Material          | Fabric,Woven                                            |
| Card Size         | 40*25mm                                                 |
| Wristband Size    | 350*15mm or customizable                                |
| Working temp      | -25°C to 85°C                                           |
| Working frequency | 125KHz, 13.56MHz, 860-960MHz                            |
| Available chips   | TK4100, T5577, EM4305, NFC chips, Alien H3, Impinj, ect |
| Available crafts  | QR code; Silkscreen,Series number; Barcode, etc         |
| Application       | events, festivals, wedding, Entrance Control,etc.       |