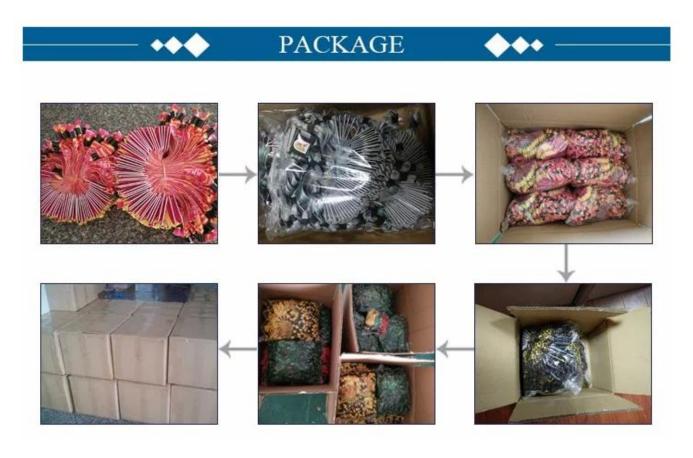

# Packing & Delivery

#### Packing

with or without polybag separate package 200pcs/ box, 180pcs/bag, 150pcs/bag

25boxes/carton, 16boxes/carton, 6boxes/carton or as required

#### Shipping

We have different shipping options available for your choice

International door to door Express

By Air(Faster and Cheaper for large order)

By Ship(Cheapest shipping way)