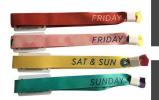

# **Descriptions**

RFID woven wristbands have a various range of color offerings and we can also offer custom RFID bracelet include your logo which is widely uesd for festivals, access control & security, Sports Competition and events around the world.

## Product details

| Item              | RFID wristband                                          |
|-------------------|---------------------------------------------------------|
| Material          | Fabric,Woven                                            |
| Card Size         | 40*25mm                                                 |
| Wristband Size    | 350*15mm or customizable                                |
| Working temp      | -25°C to 85°C                                           |
| Working frequency | 125KHz, 13.56MHz, 860-960MHz                            |
| Available chips   | TK4100, T5577, EM4305, NFC chips, Alien H3, Impinj, ect |
| Available crafts  | QR code; Silkscreen,Series number; Barcode, etc         |
| Application       | events, festivals, wedding, Entrance Control,etc.       |