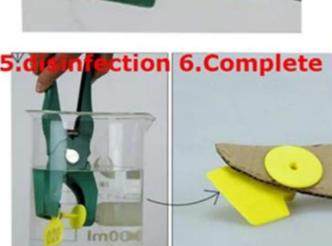

|
| Storage Temperature   | -25 to 120 (Centigrade)                                                                                           |
| Available RFID Chip   | 125 KHz<br>EM4100 , H4100 ,TK4100,EM4200,EM4305, EM4450, EM4550,T5577                                             |
| Protocol              | ISO 11784/11785                                                                                                   |
| 860mhz-960mhz         | Alien h3, monza 4/5/6                                                                                             |
| Application           | Sheep, cow,cattle, pigeon, chicken etc.Identification and RFID Tracking for livestock, pet and laboratoty animal. |





How to use?

# **Directions for use**













### RFID ear tag Package





### Our Service

- 1, Any inquires will be replied within 24 hours
- 2, Professional manufacturer and supplier, Welcome to visit our website and our factory
- 3, OEM/ODM Available
- 4, High quality, fashin desing, reasonable & competitive price, fast lead time
- 5, After-sale Service:
- 1), All products will have been strictly quality checked in house before packing
- 2), All products will be well packed before shipping
- 3), All our products have 2-3 year warranty if the damage is not caused by human
- 6, Faster delivery: Around 1~5 days for sample order, 7~30 days for bulk order
- 7, Payment : You can pay for the order via : T/T, Western Union, Paypal, Ali trade assurance
- 8, Shipping: We have strong cooperation with DHL, FEDEX, TNT, UPS, EMS, Forward