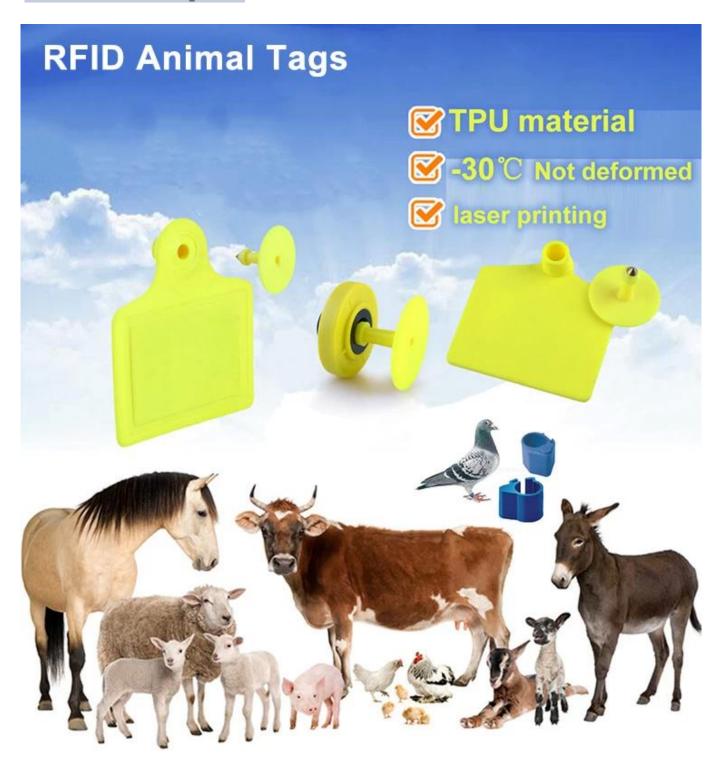

#### What is RFID EAR TAG?

Ear tags are a must for sheep ranchers, it insures you can track, prevent theft, and control disease outbreak within your herd. It's important to have the right size ear tag and an appropriate style for your environment and the type of animal. Ear tags can be used with a standard stud, premium metal tipped stud. It available to add numbers or

custom text (such as ranch name) to your tags. You can create your own series of numbers or codes. Our special inks are guaranteed not to fade for a period of two years.

| Item                  | Customized printing goat and sheep RFID ear tag                                                                   |
|-----------------------|-------------------------------------------------------------------------------------------------------------------|
| Material              | PET+Aluminum / TPU                                                                                                |
| Dimension             | Dimeter 34.6, 100*74mm, 70*80mm                                                                                   |
| Printing              | Silk Printing/ offset printing/ CYMK printing                                                                     |
| Numbering             | Laser/sparing/printing UID or serial number/ Barcode/ QR code                                                     |
|                       | UID and serial number can be provided in excel format                                                             |
| Working Frequency     | 860-960 mHz                                                                                                       |
| Operating Temperature | -25 to 85 (Centigrade)                                                                                            |
| Storage Temperature   | -25 to 120 (Centigrade)                                                                                           |
| Available RFID Chip   | 125 KHz<br>EM4100 , H4100 ,TK4100,EM4200,EM4305, EM4450, EM4550,T5577                                             |
| Protocol              | ISO 11784/11785                                                                                                   |
| 860mhz-960mhz         | Alien h3, monza 4/5/6                                                                                             |
| Application           | Sheep, cow,cattle, pigeon, chicken etc.Identification and RFID Tracking for livestock, pet and laboratoty animal. |