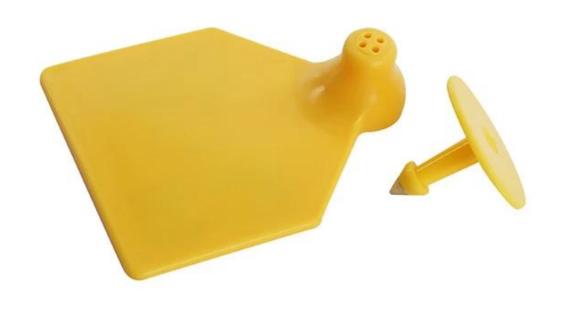

|
| Storage Temperature   | -25 to 120 (Centigrade)                                                                                           |
| Available RFID Chip   | 125 KHz<br>EM4100 , H4100 ,TK4100,EM4200,EM4305, EM4450, EM4550,T5577                                             |
| Protocol              | ISO 11784/11785                                                                                                   |
| 860mhz-960mhz         | Alien h3, monza 4/5/6                                                                                             |
| Application           | Sheep, cow,cattle, pigeon, chicken etc.Identification and RFID Tracking for livestock, pet and laboratoty animal. |





How to use?

# **Directions for use**













### RFID ear tag Package





### Our Service

- 1, Any inquires will be replied within 24 hours
- 2, Professional manufacturer and supplier, Welcome to visit our website and our factory
- 3, OEM/ODM Available
- 4, High quality, fashin desing, reasonable & competitive price, fast lead time
- 5, After-sale Service:
- 1), All products will have been strictly quality checked in house before packing
- 2), All products will be well packed before shipping
- 3), All our products have 2-3 year warranty if the damage is not caused by human
- 6, Faster delivery: Around 1~5 days for sample order, 7~30 days for bulk order
- 7, Payment : You can pay for the order via : T/T, Western Union, Paypal, Ali trade assurance
- 8, Shipping: We have strong co