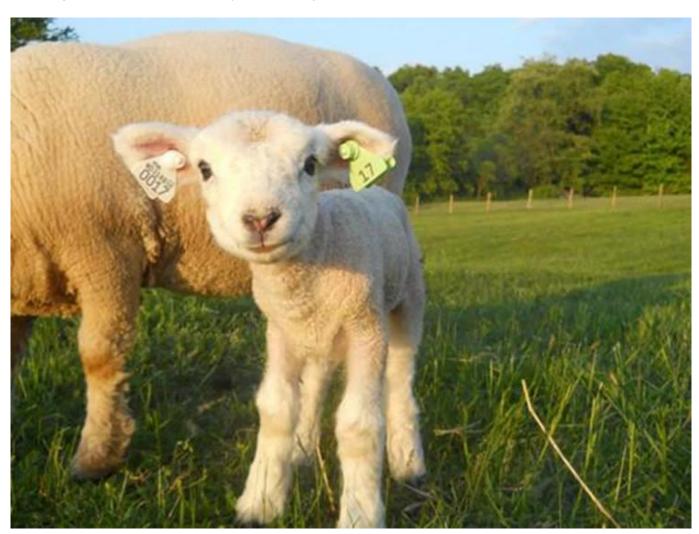

#### What is RFID EAR TAG?

Ear tags are a must for sheep ranchers, it insures you can track, prevent theft, and control disease outbreak within your herd. It's important to have the right size ear tag and an appropriate style for your environment and the type of animal. Ear tags can be used with a standard stud, premium metal tipped stud. It available to add numbers or

custom text (such as ranch name) to your tags. You can create your own series of numbers or codes. Our special inks are guaranteed not to fade for a period of two years.

| Item                  | Customized printing goat and sheep RFID ear tag                                                                   |
|-----------------------|-------------------------------------------------------------------------------------------------------------------|
| Material              | PET+Aluminum / TPU                                                                                                |
| Dimension             | Dimeter 34.6, 100*74mm, 70*80mm                                                                                   |
| Printing              | Silk Printing/ offset printing/ CYMK printing                                                                     |
| Numbering             | Laser/sparing/printing UID or serial number/ Barcode/ QR code                                                     |
|                       | UID and serial number can be provided in excel format                                                             |
| Working Frequency     | 860-960 mHz                                                                                                       |
| Operating Temperature | -25 to 85 (Centigrade)                                                                                            |
| Storage Temperature   | -25 to 120 (Centigrade)                                                                                           |
| Available RFID Chip   | 125 KHz<br>EM4100 , H4100 ,TK4100,EM4200,EM4305, EM4450, EM4550,T5577                                             |
| Protocol              | ISO 11784/11785                                                                                                   |
| 860mhz-960mhz         | Alien h3, monza 4/5/6                                                                                             |
| Application           | Sheep, cow,cattle, pigeon, chicken etc.Identification and RFID Tracking for livestock, pet and laboratoty animal. |