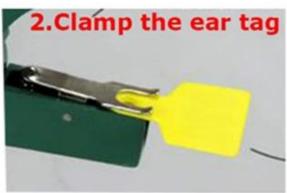

|
| Storage Temperature   | -25 to 120 (Centigrade)                                                                                           |
| Available RFID Chip   | 125 KHz<br>EM4100 , H4100 ,TK4100,EM4200,EM4305, EM4450, EM4550,T5577                                             |
| Protocol              | ISO 11784/11785                                                                                                   |
| 860mhz-960mhz         | Alien h3, monza 4/5/6                                                                                             |
| Application           | Sheep, cow,cattle, pigeon, chicken etc.Identification and RFID Tracking for livestock, pet and laboratoty animal. |





How to use?

# **Directions for use**













### RFID ear tag Package





### Our Service

- 1, Any inquires will be replied within 24 hours
- 2, Professional manufacturer and supplier, Welcome to visit our website and our factory
- 3, OEM/ODM Available
- 4, High quality, fashin desing, reasonable & competitive price, fast lead time
- 5, After-sale Service:
- 1), All products will have been strictly quality checked in house before packing
- 2), All products will be well packed before shipping
- 3), All our products have 2-3 year warranty if the damage is not caused by human
- 6, Faster delivery: Around 1~5 days for sample order, 7~30 days for bulk order
- 7, Payment : You can pay for the order via : T/T, Western Union, Paypal, Ali trade assurance
- 8, Shipping: We have strong cooperation with DHL, FEDEX, TNT, UPS, EMS, For