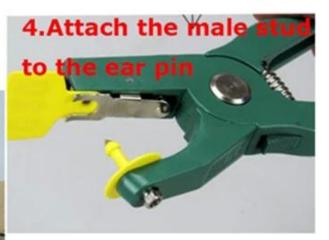

|
| Storage Temperature   | -25 to 120 (Centigrade)                                                                                           |
| Available RFID Chip   | 125 KHz<br>EM4100 , H4100 ,TK4100,EM4200,EM4305, EM4450, EM4550,T5577                                             |
| Protocol              | ISO 11784/11785                                                                                                   |
| 860mhz-960mhz         | Alien h3, monza 4/5/6                                                                                             |
| Application           | Sheep, cow,cattle, pigeon, chicken etc.Identification and RFID Tracking for livestock, pet and laboratoty animal. |





How to use?

# **Directions for use**













### RFID ear tag Package





### Our Service

- 1, Any inquires will be replied within 24 hours
- 2, Professional manufacturer and supplier, Welcome to visit our website and our factory
- 3, OEM/ODM Available
- 4, High quality, fashin desing, reasonable & competitive price, fast lead time
- 5, After-sale Service:
- 1), All products will have been strictly quality checked in house before packing
- 2), All products will be well packed before shipping
- 3), All our products have 2-3 year warranty if the damage is not caused by human
- 6, Faster delivery: Around 1~5 days for sample order, 7~30 days for bulk order
- 7, Payment : You can pay for the order via : T/T, Western Union, Paypal, Ali trade assurance
- 8, Shipping: We have strong cooperation with DHL, FEDEX, TNT, UPS, EMS, Forwarder b