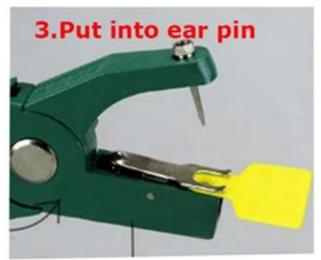

|
| Storage Temperature   | -25 to 120 (Centigrade)                                                                                           |
| Available RFID Chip   | 125 KHz<br>EM4100 , H4100 ,TK4100,EM4200,EM4305, EM4450, EM4550,T5577                                             |
| Protocol              | ISO 11784/11785                                                                                                   |
| 860mhz-960mhz         | Alien h3, monza 4/5/6                                                                                             |
| Application           | Sheep, cow,cattle, pigeon, chicken etc.Identification and RFID Tracking for livestock, pet and laboratoty animal. |





How to use?

# **Directions for use**













### RFID ear tag Package





### Our Service

- 1, Any inquires will be replied within 24 hours
- 2, Professional manufacturer and supplier, Welcome to visit our website and our factory
- 3, OEM/ODM Available
- 4, High quality, fashin desing, reasonable & competitive price, fast lead time
- 5, After-sale Service:
- 1), All products will have been strictly quality checked in house before packing
- 2), All products will be well packed before shipping
- 3), All our products have 2-3 year warranty if the damage is not caused by human
- 6, Faster delivery: Around 1~5 days for sample order, 7~30 days for bulk order
- 7, Payment : You can pay for the order via : T/T, Western Union, Paypal, Ali trade assurance
- 8, Shipping: We have strong cooperation with DHL, FEDEX, TNT, UPS, EMS, Forwarder