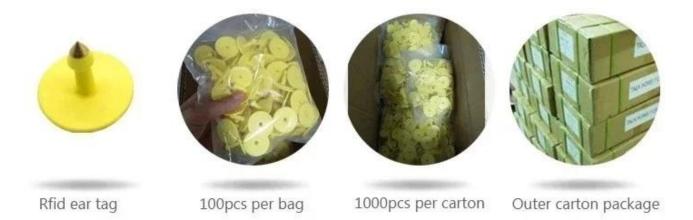

|
| Storage Temperature   | -25 to 120 (Centigrade)                                                                                           |
| Available RFID Chip   | 125 KHz<br>EM4100 , H4100 ,TK4100,EM4200,EM4305, EM4450, EM4550,T5577                                             |
| Protocol              | ISO 11784/11785                                                                                                   |
| 860mhz-960mhz         | Alien h3, monza 4/5/6                                                                                             |
| Application           | Sheep, cow,cattle, pigeon, chicken etc.Identification and RFID Tracking for livestock, pet and laboratoty animal. |





How to use?

# **Directions for use**













### RFID ear tag Package





### Our Service

- 1, Any inquires will be replied within 24 hours
- 2, Professional manufacturer and supplier, Welcome to visit our website and our factory
- 3, OEM/ODM Available
- 4, High quality, fashin desing, reasonable & competitive price, fast lead time
- 5, After-sale Service:
- 1), All products will have been strictly quality checked in house before packing
- 2), All products will be well packed before shipping
- 3), All our products have 2-3 year warranty if the damage is not caused by human
- 6, Faster delivery: Around 1~5 days for sample order, 7~30 days for bulk order
- 7, Payment : You can pay for the order via : T/T, Western Union, Paypal, Ali trade assurance
- 8, Shipping: We have strong cooperation with DHL, FEDEX, TNT, UPS, EMS, Forwarder by SEA and By AIR, You also can