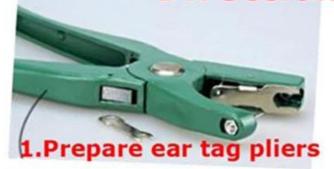

|
| Storage Temperature   | -25 to 120 (Centigrade)                                                                                           |
| Available RFID Chip   | 125 KHz<br>EM4100 , H4100 ,TK4100,EM4200,EM4305, EM4450, EM4550,T5577                                             |
| Protocol              | ISO 11784/11785                                                                                                   |
| 860mhz-960mhz         | Alien h3, monza 4/5/6                                                                                             |
| Application           | Sheep, cow,cattle, pigeon, chicken etc.Identification and RFID Tracking for livestock, pet and laboratoty animal. |





How to use?

# **Directions for use**













### RFID ear tag Package





### Our Service

- 1, Any inquires will be replied within 24 hours
- 2, Professional manufacturer and supplier, Welcome to visit our website and our factory
- 3, OEM/ODM Available
- 4, High quality, fashin desing, reasonable & competitive price, fast lead time
- 5, After-sale Service:
- 1), All products will have been strictly quality checked in house before packing
- 2), All products will be well packed before shipping
- 3), All our products have 2-3 year warranty if the damage is not caused by human
- 6, Faster delivery: Around 1~5 days for sample order, 7~30 days for bulk order
- 7, Payment : You can pay for the order via : T/T, Western Union, Paypal, Ali trade assurance
- 8, Shipping: We have strong cooperation with DHL, FEDEX, TNT, UPS, EMS, F