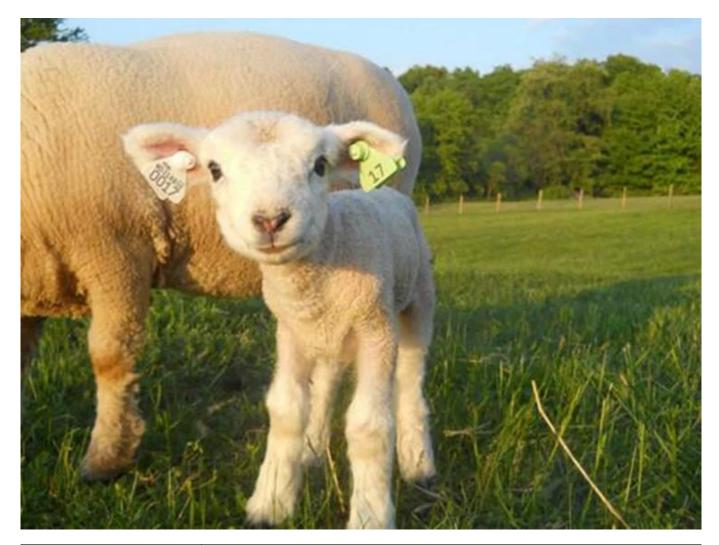

#### What is RFID EAR TAG ?

Ear tags are a must for sheep ranchers, it insures you can track, prevent theft, and control disease outbreak within your herd. It's important to have the right size ear tag and an appropriate style for your environment and the type of animal. Ear tags can be used with a standard stud, premium metal tipped stud. It available to add numbers or custom text (such as ranch name) to your tags. You can create your own series of numbers or codes. Our special inks are guaranteed not to fade for a period of two years.

How to use ?