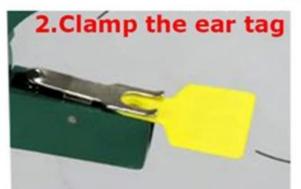

|
| Storage Temperature   | -25 to 120 (Centigrade)                                                                                           |
| Available RFID Chip   | 125 KHz<br>EM4100 , H4100 ,TK4100,EM4200,EM4305, EM4450, EM4550,T5577                                             |
| Protocol              | ISO 11784/11785                                                                                                   |
| 860mhz-960mhz         | Alien h3, monza 4/5/6                                                                                             |
| Application           | Sheep, cow,cattle, pigeon, chicken etc.Identification and RFID Tracking for livestock, pet and laboratoty animal. |





How to use ?

# **Directions for use**







3.Put into ear pin





## Packing

### RFID ear tag Package





## Our Service

- 1, Any inquires will be replied within 24 hours
- 2, Professional manufacturer and supplier, Welcome to visit our website and our factory
- 3, OEM/ODM Available
- 4, High quality, fashin desing, reasonable & competitive price, fast lead time
- 5, After-sale Service :
- 1), All products will have been strictly quality checked in house before packing
- 2), All products will be well packed before shipping
- 3), All our products have 2-3 year warranty if the damage is not caused by human
- 6, Faster delivery : Around 1~ 5 days for sample order, 7~30 days for bulk order

7, Payment : You can pay for the order via : T/T, Western Union, Paypal, Ali trade assurance

8, Shipping: We have strong cooperation with