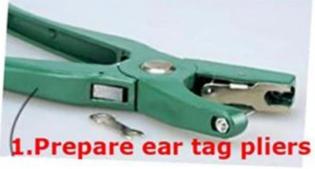

|
| Storage Temperature   | -25 to 120 (Centigrade)                                                                                           |
| Available RFID Chip   | 125 KHz<br>EM4100 , H4100 ,TK4100,EM4200,EM4305, EM4450, EM4550,T5577                                             |
| Protocol              | ISO 11784/11785                                                                                                   |
| 860mhz-960mhz         | Alien h3, monza 4/5/6                                                                                             |
| Application           | Sheep, cow,cattle, pigeon, chicken etc.Identification and RFID Tracking for livestock, pet and laboratoty animal. |





How to use ?

# **Directions for use**







3.Put into ear pin





## Packing

### RFID ear tag Package





## Our Service

- 1, Any inquires will be replied within 24 hours
- 2, Professional manufacturer and supplier, Welcome to visit our website and our factory
- 3, OEM/ODM Available
- 4, High quality, fashin desing, reasonable & competitive price, fast lead time
- 5, After-sale Service :
- 1), All products will have been strictly quality checked in house before packing
- 2), All products will be well packed before shipping
- 3), All our products have 2-3 year warranty if the damage is not caused by human
- 6, Faster delivery : Around 1~ 5 days for sample order, 7~30 days for bulk order

7, Payment : You can pay for the order via : T/T, Western Union, Paypal, Ali trade assurance

8, Shipping: We have strong cooperation wit