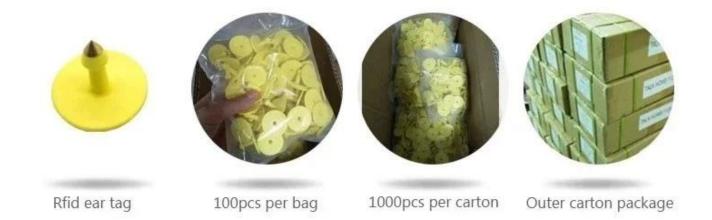

-25 to 120 (Centigrade)                                                                                           |
| Available RFID Chip   | 125 KHz<br>EM4100 , H4100 ,TK4100,EM4200,EM4305, EM4450, EM4550,T5577                                             |
| Protocol              | ISO 11784/11785                                                                                                   |
| 860mhz-960mhz         | Alien h3, monza 4/5/6                                                                                             |
| Application           | Sheep, cow,cattle, pigeon, chicken etc.Identification and RFID Tracking for livestock, pet and laboratoty animal. |





How to use ?

# **Directions for use**







3.Put into ear pin





## Packing

### RFID ear tag Package





## Our Service

- 1, Any inquires will be replied within 24 hours
- 2, Professional manufacturer and supplier, Welcome to visit our website and our factory
- 3, OEM/ODM Available
- 4, High quality, fashin desing, reasonable & competitive price, fast lead time
- 5, After-sale Service :
- 1), All products will have been strictly quality checked in house before packing
- 2), All products will be well packed before shipping
- 3), All our products have 2-3 year warranty if the damage is not caused by human
- 6, Faster delivery : Around 1~ 5 days for sample order, 7~30 days for bulk order

7, Payment : You can pay for the order via : T/T, Western Union, Paypal, Ali trade assurance

8, Shipping: We have strong cooperation with DHL, FEDEX, TNT, UPS, EMS, Forwarder by SEA and By AIR, You also can