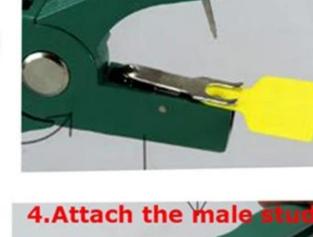

|
| Storage Temperature   | -25 to 120 (Centigrade)                                                                                           |
| Available RFID Chip   | 125 KHz<br>EM4100 , H4100 ,TK4100,EM4200,EM4305, EM4450, EM4550,T5577                                             |
| Protocol              | ISO 11784/11785                                                                                                   |
| 860mhz-960mhz         | Alien h3, monza 4/5/6                                                                                             |
| Application           | Sheep, cow,cattle, pigeon, chicken etc.Identification and RFID Tracking for livestock, pet and laboratoty animal. |





How to use ?

# **Directions for use**







3.Put into ear pin





## Packing

### RFID ear tag Package





## Our Service

- 1, Any inquires will be replied within 24 hours
- 2, Professional manufacturer and supplier, Welcome to visit our website and our factory
- 3, OEM/ODM Available
- 4, High quality, fashin desing, reasonable & competitive price, fast lead time
- 5, After-sale Service :
- 1), All products will have been strictly quality checked in house before packing
- 2), All products will be well packed before shipping
- 3), All our products have 2-3 year warranty if the damage is not caused by human
- 6, Faster delivery : Around 1~ 5 days for sample order, 7~30 days for bulk order

7, Payment : You can pay for the order via : T/T, Western Union, Paypal, Ali trade assurance

8, Shipping: We have strong cooperation with DH