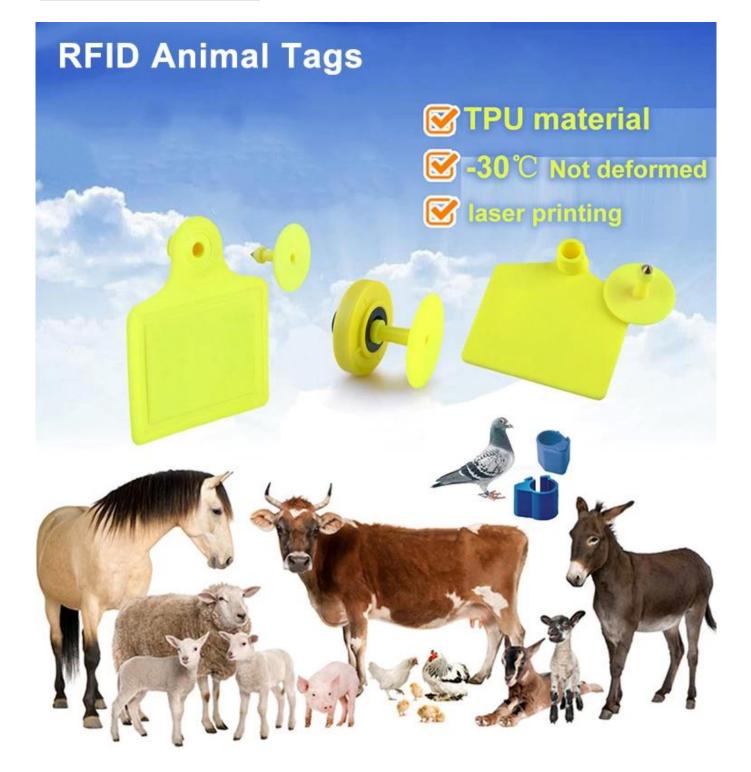

## **Product Description**

#### What is RFID EAR TAG ?

Ear tags are a must for sheep ranchers, it insures you can track, prevent theft, and control disease outbreak within your herd. It's important to have the right size ear tag and an appropriate style for your environment and the type of animal. Ear tags can be used with a standard stud, premium metal tipped stud. It available to add numbers or custom text (such as ranch name) to your tags. You can create your own series of numbers or codes. Our special inks are guaranteed not to fade for a period of two years.

| Item                  | Customized printing goat and sheep RFID ear tag                                                                   |
|-----------------------|-------------------------------------------------------------------------------------------------------------------|
| Material              | PET+Aluminum / TPU                                                                                                |
| Dimension             | Dimeter 34.6, 100*74mm, 70*80mm                                                                                   |
| Printing              | Silk Printing/ offset printing/ CYMK printing                                                                     |
| Numbering             | Laser/sparing/printing UID or serial number/ Barcode/ QR code                                                     |
|                       | UID and serial number can be provided in excel format                                                             |
| Working Frequency     | 860-960 mHz                                                                                                       |
| Operating Temperature | -25 to 85 (Centigrade)                                                                                            |
| Storage Temperature   | -25 to 120 (Centigrade)                                                                                           |
| Available RFID Chip   | 125 KHz<br>EM4100 , H4100 ,TK4100,EM4200,EM4305, EM4450, EM4550,T5577                                             |
| Protocol              | ISO 11784/11785                                                                                                   |
| 860mhz-960mhz         | Alien h3, monza 4/5/6                                                                                             |
| Application           | Sheep, cow,cattle, pigeon, chicken etc.Identification and RFID Tracking for livestock, pet and laboratoty animal. |