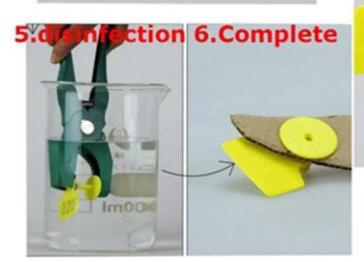

|
| Storage Temperature   | -25 to 120 (Centigrade)                                                                                           |
| Available RFID Chip   | 125 KHz<br>EM4100 , H4100 ,TK4100,EM4200,EM4305, EM4450, EM4550,T5577                                             |
| Protocol              | ISO 11784/11785                                                                                                   |
| 860mhz-960mhz         | Alien h3, monza 4/5/6                                                                                             |
| Application           | Sheep, cow,cattle, pigeon, chicken etc.Identification and RFID Tracking for livestock, pet and laboratoty animal. |





How to use ?

# **Directions for use**







3.Put into ear pin





## Packing

### RFID ear tag Package





## Our Service

- 1, Any inquires will be replied within 24 hours
- 2, Professional manufacturer and supplier, Welcome to visit our website and our factory
- 3, OEM/ODM Available
- 4, High quality, fashin desing, reasonable & competitive price, fast lead time
- 5, After-sale Service :
- 1), All products will have been strictly quality checked in house before packing
- 2), All products will be well packed before shipping
- 3), All our products have 2-3 year warranty if the damage is not caused by human
- 6, Faster delivery : Around 1~ 5 days for sample order, 7~30 days for bulk order

7, Payment : You can pay for the order via : T/T, Western Union, Paypal, Ali trade assurance

8, Shipping: We have strong cooperation with DHL, FEDEX, TNT, UPS, EM