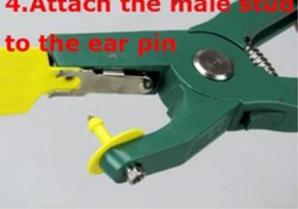

|
| Storage Temperature   | -25 to 120 (Centigrade)                                                                                           |
| Available RFID Chip   | 125 KHz<br>EM4100 , H4100 ,TK4100,EM4200,EM4305, EM4450, EM4550,T5577                                             |
| Protocol              | ISO 11784/11785                                                                                                   |
| 860mhz-960mhz         | Alien h3, monza 4/5/6                                                                                             |
| Application           | Sheep, cow,cattle, pigeon, chicken etc.Identification and RFID Tracking for livestock, pet and laboratoty animal. |





How to use ?

# **Directions for use**







3.Put into ear pin





## Packing

### RFID ear tag Package





## Our Service

- 1, Any inquires will be replied within 24 hours
- 2, Professional manufacturer and supplier, Welcome to visit our website and our factory
- 3, OEM/ODM Available
- 4, High quality, fashin desing, reasonable & competitive price, fast lead time
- 5, After-sale Service :
- 1), All products will have been strictly quality checked in house before packing
- 2), All products will be well packed before shipping
- 3), All our products have 2-3 year warranty if the damage is not caused by human
- 6, Faster delivery : Around 1~ 5 days for sample order, 7~30 days for bulk order

7, Payment : You can pay for the order via : T/T, Western Union, Paypal, Ali trade assurance

8, Shipping: We have strong cooperation with DHL, FEDEX, TNT, UPS, EMS,