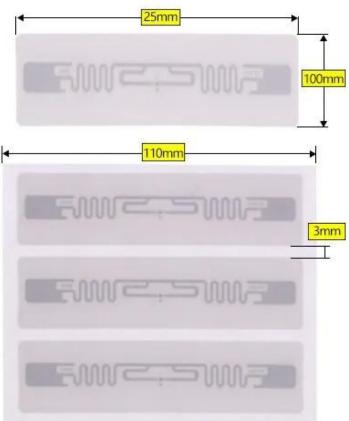

## **Detailed Images**

We can supply 125khz,13.56mhz, 860-960mhz label,sticker,dry inlay and wet inlay. Different size and chip to choose,accept logo printing.

We have many kinds of antenna size for you to choose. Please check the form below. The 125khz,13.56mhz, 860-960mhz sticker can be used for file management,warehouse managements,library books management ,supermarket management and etc like the picture below.