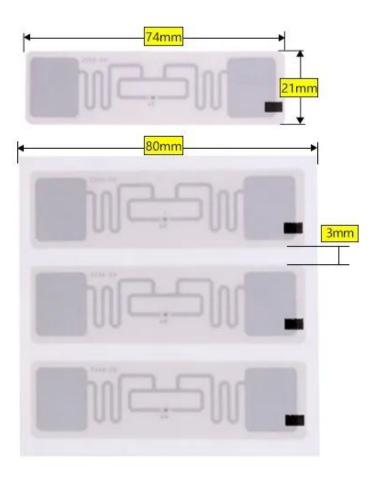

## **Detailed Images**

We can supply 125khz,13.56mhz, 860-960mhz label,sticker,dry inlay and wet inlay. Different size and chip to choose,accept logo printing.

We have many kinds of antenna size for you to choose. Please check the form below. The 125khz,13.56mhz, 860-960mhz sticker can be used for file management,warehouse managements,library books management ,supermarket management and etc like the picture below.