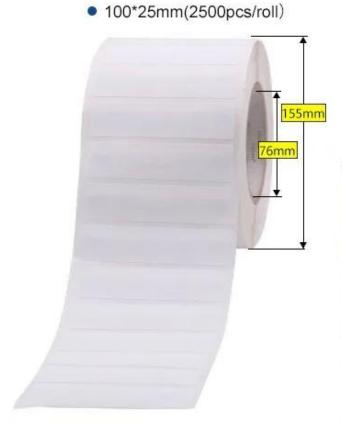

## **Detailed Images**

We can supply 125khz,13.56mhz, 860-960mhz label,sticker,dry inlay and wet inlay. Different size and chip to choose,accept logo printing.

We have many kinds of antenna size for you to choose. Please check the form below. The 125khz,13.56mhz, 860-960mhz sticker can be used for file management,warehouse managements,library books management ,supermarket management and etc like the picture below.