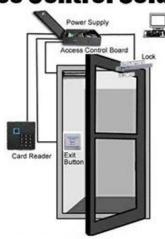

# **Complete Door Access Control Solution Provider**

**RFID Card** 

RFID Key fob

**RFID Wristband** 

**RFID Reader** 

Long Distance UHF Reader

Access Control Reader

**Biometric Controller** 

**RFID Controller** 

Door EM Lock