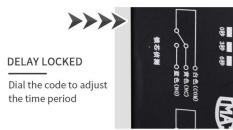

high aluminium alloy material, durable for use
- 5. With feedback signal. Simple and fashion design, suitable most of doors
- 6. With no external interference, making it more stable and safer

Product name Electrict bolt

Fail Safe Locked when energized

Size 200\*28\*41mm

**Bolt** 1.6cm DIA, stainless steel 1.6cm throw

Voltage 12V DC Standby Current 150mA

Solid Bolt Polishing housing, 1500Kg holding force Suitable For Wooden door, glass door, metal door

Induction

8mm Distance

Operating temp  $-10 \text{ C} \sim 55 \text{ C} (14 \text{ F} \sim 131 \text{ °F})$ 

Operating

0%~90%(non-condensing) Humidity

**Special** 

Designed

Tested to 500000 cycles

Face place

material

High aluminum, carrulous line finished

Weight 0.8kg



#### **ACCESSORIES**



#### **PRODUCT FEATURES**







## You May Need

# **Complete Door Access Control Solution Provider**













**RFID Card** 

RFID Key fob

**RFID Wristband** 







**RFID Reader** 

Long Distance UHF Reader

Access Control Reader







**Biometric Controller** 

**RFID Controller** 

Door EM Lock

## WHY CHOOSE US?

#### Long History & High Reputation

Founded in 1999. Great Creativity Group dedicates in R&D, producing and sale of RFID products and Plastic Card. We own 12,000 square meters factory, 3000 square meters office and 8 branches so far.

#### Advanced Equipments & Ultimate Production Ability

2 Modern high standard production lines with monthly output 30,000,000pcs cards. Brand-new CTP machines and Germany Heidlberg offset printing machines. 10 sets of compounding machines.

#### Self R&D Customiza