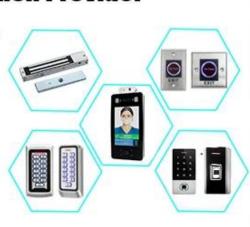

# **Complete Door Access Control Solution Provider**

**RFID Card** 

RFID Key fob

**RFID Wristband** 

**RFID Reader** 

Long Distance UHF Reader

Access Control Reader

**Biometric Controller** 

**RFID Controller** 

Door EM Lock