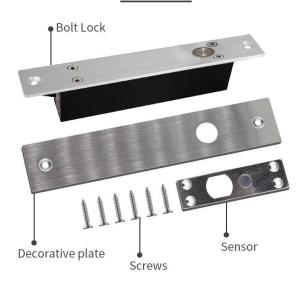

4. It is made from durable and high aluminium alloy material, durable for use
- 5. With feedback signal. Simple and fashion design, suitable most of doors
- 6. With no external interference, making it more stable and safer

Product name Electrict bolt

Fail Safe Locked when energized

Size 200\*28\*41mm

**Bolt** 1.6cm DIA, stainless steel 1.6cm throw

Voltage 12V DC Standby Current 150mA

Solid Bolt Polishing housing, 1500Kg holding force Suitable For Wooden door, glass door, metal door

Induction

8mm Distance

Operating temp  $-10 \text{ C} \sim 55 \text{ C} (14 \text{ F} \sim 131 \text{ °F})$ 

Operating

0%~90%(non-condensing) Humidity

**Special** 

Designed

Tested to 500000 cycles

Face place

material

High aluminum, carrulous line finished

Weight 0.8kg



#### **ACCESSORIES**



#### **PRODUCT FEATURES**







## You May Need

# **Complete Door Access Control Solution Provider**













**RFID Card** 

RFID Key fob

**RFID Wristband** 







**RFID Reader** 

Long Distance UHF Reader

Access Control Reader







**Biometric Controller** 

**RFID Controller** 

Door EM Lock

## WHY CHOOSE US?

#### Long History & High Reputation

Founded in 1999. Great Creativity Group dedicates in R&D, producing and sale of RFID products and Plastic Card. We own 12,000 square meters factory, 3000 square meters office and 8 branches so far.

#### Advanced Equipments & Ultimate Production Ability

2 Modern high standard production lines with monthly output 30,000,000pcs cards. Brand-new CTP machines and Germany Heidlberg offset printing machines. 10 sets of compounding mac