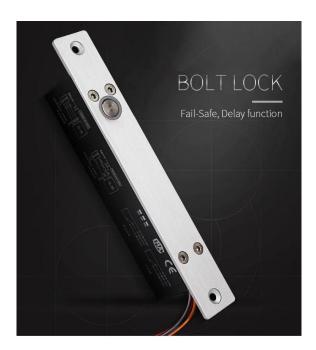

## DC 12V 1500KG high aluminium electric bolt for narrow door

- 1. 100% brand new and high quality
- 2. Secure mode: The door will lock while supplied with power, or without power for your choice
- 3. Especially suitable for glass/ wooden/ metal/ secuirty doors.
- 4. It is made from durable and high aluminium alloy material, durable for use
- 5. With feedback signal. Simple and fashion design, suitable most of doors
- 6. With no external interference, making it more stable and safer

Product name Electrict bolt

Fail Safe Locked when energized

Size 200\*28\*41mm

**Bolt** 1.6cm DIA, stainless steel 1.6cm throw

Voltage 12V DC Standby Current 150mA

Solid Bolt Polishing housing, 1500Kg holding force Suitable For Wooden door, glass door, metal door