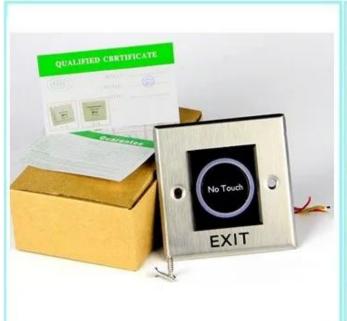

# Factory supply No Touch release button for office/home door open electric exit button remote

- 1. Aluminum Panel with Elegant Style
- 2. Tested to 500000 Cycles
- 3. Three Contact Outputs, Suitable for all kinds of Locks
- 4. The Best Choice for Access Control

#### Access control exit button Advantage:

- . No touch / Touch free Exit Sensor (Diffused Detection)
- · Optical / Infrared Technology
- · IP-55 Ingress Protection / SUS 304 Stainless steel Plate
- · User friendly (Healthy protection)
- ·· Free from contagious diseases spread
- $\cdot \cdot$  Detection range: 0.1 ~ 10 cm
- $\cdot \ Application: \ Gate/Door/Exit/Automation \ control$
- ·· High capacity of relay dry contact (3A/AC120V,DC30V)
- · Normally open/Normally close/Common relay output
- · Twin led indicators for sensor standby or approached :
- (1) Sensor Standby: BLUE LED ON
- (2) Visitors whom approached to the sensor in 10 cm : RED LED ON