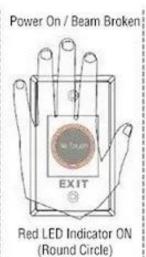

### **LED Indicator**

#### Access control exit button Advantage:

- . No touch / Touch free Exit Sensor (Diffused Detection)
- · Optical / Infrared Technology
- · IP-55 Ingress Protection / SUS 304 Stainless steel Plate
- · User friendly (Healthy protection)
- ·· Free from contagious diseases spread
- $\cdot \cdot$  Detection range: 0.1 ~ 10 cm
- $\cdot \ Application: \ Gate/Door/Exit/Automation \ control$
- ·· High capacity of relay dry contact (3A/AC120V,DC30V)
- · Normally open/Normally close/Common relay output
- · Twin led indicators for sensor standby or approached :
- (1) Sensor Standby: BLUE LED ON
- (2) Visitors whom approached to the sensor in 10 cm : RED LED ON