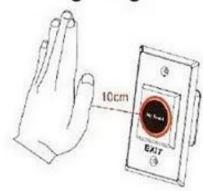

mation \ control$
- ·· High capacity of relay dry contact (3A/AC120V,DC30V)
- · Normally open/Normally close/Common relay output
- · Twin led indicators for sensor standby or approached :
- (1) Sensor Standby: BLUE LED ON
- (2) Visitors whom approached to the sensor in 10 cm : RED LED ON

# **Detailed Images**









#### Click here to order and have your FREE SAMPLE in 3 days!!!

We are professional comprehensive security access control products supplier with 20 years experience, we make sure to offer the best solution of access control system solution! So, send your inquiry details in the below, click "Send" now!

We are looking forward to forming successful business relationships with new clients around the world in the future.

# **Application**

## Installation



## Sensing Range



### **LED Indicator**











## Access Control

# Packing & Delivery

Unit Type: piece

Package Weight: 0.3kg

Package Size: 10cm x 10cm x 8cm











#### **Shipping Way**

We are one of the leading exporter of RFID products in China since 2000 years . With rich international trade experience we know the international shipping very well , We know which express or air/sea line is cheap and safe to your country . We can supply various certificate for you to clean your custom to such as CO , FTA , Form F , Form E ...Ect . We wil provide our professional suggestion for your shipping . EXW , FOB , FCT , CIF , CFR ...trade term are ok for us . We can be your reliable partner for products and shipping .