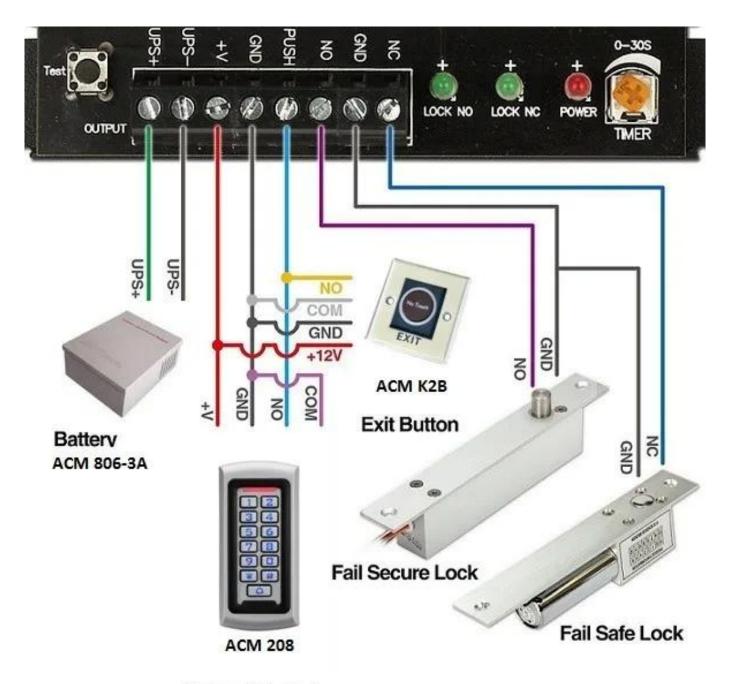

## Access Control

## Installation

#### Access control exit button Advantage:

- . No touch / Touch free Exit Sensor (Diffused Detection)
- · Optical / Infrared Technology
- · IP-55 Ingress Protection / SUS 304 Stainless steel Plate
- · User friendly (Healthy protection)
- ·· Free from contagious diseases spread
- $\cdot \cdot$  Detection range: 0.1 ~ 10 cm
- $\cdot \ Application: \ Gate/Door/Exit/Automation \ control$
- ·· High capacity of relay dry contact (3A/AC120V,DC30V)
- · Normally open/Normally close/Common relay output
- · Twin led indicators for sensor standby or approached :
- (1) Sensor Standby: BLUE LED ON
- (2) Visitors whom approached to the sensor in 10 cm : RED LED ON