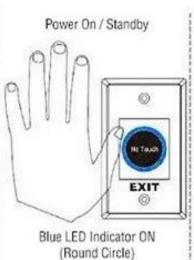

### **LED Indicator**

#### Access control exit button Advantage:

- . No touch / Touch free Exit Sensor (Diffused Detection)
- · Optical / Infrared Technology
- · IP-55 Ingress Protection / SUS 304 Stainless steel Plate
- · User friendly (Healthy protection)
- ·· Free from contagious diseases spread
- $\cdot \cdot$  Detection range: 0.1 ~ 10 cm
- $\cdot \ Application: \ Gate/Door/Exit/Automation \ control$
- ·· High capacity of relay dry contact (3A/AC120V,DC30V)
- · Normally open/Normally close/Common relay output
- · Twin led indicators for sensor standby or approached :
- (1) Sensor Standby: BLUE LED ON
- (2) Visitors whom approached to the sensor in 10 cm : RED LED ON