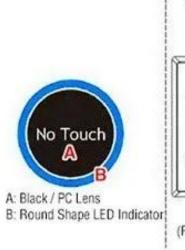

gh capacity of relay dry contact (3A/AC120V,DC30V)
- · Normally open/Normally close/Common relay output
- · Twin led indicators for sensor standby or approached :
- (1) Sensor Standby: BLUE LED ON
- (2) Visitors whom approached to the sensor in 10 cm : RED LED ON

# **Detailed Images**









#### Click here to order and have your FREE SAMPLE in 3 days!!!

We are professional comprehensive security access control products supplier with 20 years experience, we make sure to offer the best solution of access control system solution! So, send your inquiry details in the below, click "Send" now!

We are looking forward to forming successful business relationships with new clients around the world in the future.

# **Application**

## Installation



## Sensing Range



### **LED Indicator**











## Access Control

# Packing & Delivery

Unit Type: piece

Package Weight: 0.3kg

Package Size: 10cm x 10cm x 8cm











#### **Shipping Way**

We are one of the leading exporter of RFID products in China since 2000 years . With rich international trade experience we know the international shipping very well , We know which express or air/sea line is cheap and safe to your country . We can supply various certificate for you to clean your custom to such as CO , FTA , Form F , Form E ...Ect . We wil provide our professional suggestion for your shipping . EXW , FOB , FCT , CIF , CFR ...trade term are ok for us . We can be your reliable partner for products and shipping .