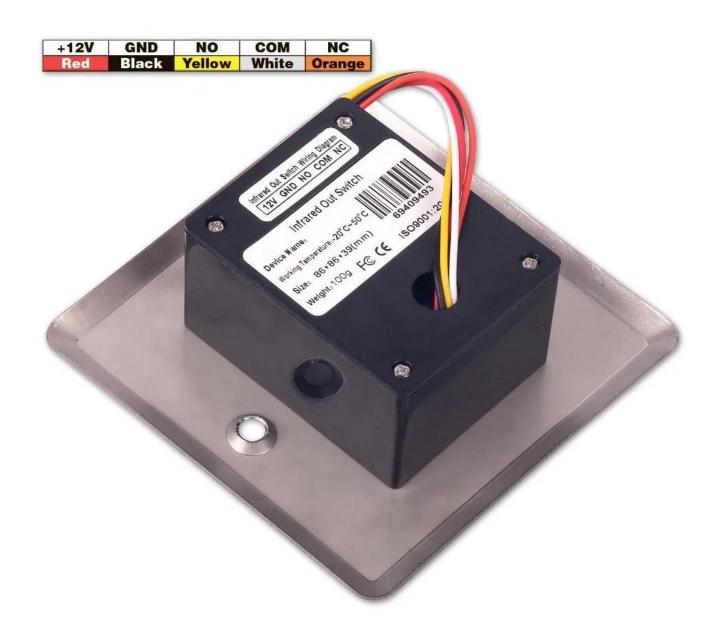

Access control exit button Technique Specification:

Parametternere perons6 LDx-8868Anxs256Hncsnm) D6 Pav

#### Access control exit button Advantage:

- . No touch / Touch free Exit Sensor (Diffused Detection)
- · Optical / Infrared Technology
- · IP-55 Ingress Protection / SUS 304 Stainless steel Plate
- · User friendly (Healthy protection)
- ·· Free from contagious diseases spread
- $\cdot \cdot$  Detection range: 0.1 ~ 10 cm
- $\cdot \ Application: \ Gate/Door/Exit/Automation \ control$
- ·· High capacity of relay dry contact (3A/AC120V,DC30V)
- · Normally open/Normally close/Common relay output
- · Twin led indicators for sensor standby or approached :
- (1) Sensor Standby: BLUE LED ON
- (2) Visitors whom approached to the sensor in 10 cm : RED LED ON