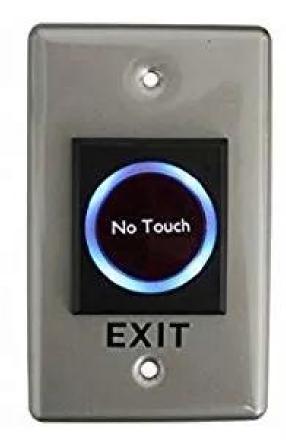

# Factory supply No Touch release button for office/home door open electric exit button remote

- 1. Aluminum Panel with Elegant Style
- 2. Tested to 500000 Cycles
- 3. Three Contact Outputs, Suitable for all kinds of Locks
- 4. The Best Choice for Access Control

#### Access control exit button Advantage:

- . No touch / Touch free Exit Sensor (Diffused Detection)
- · Optical / Infrared Technology
- · IP-55 Ingress Protection / SUS 304 Stainless steel Plate
- · User friendly (Healthy protection)
- ·· Free from contagious diseases spread
- $\cdot \cdot$  Detection range: 0.1 ~ 10 cm
- $\cdot \ Application: \ Gate/Door/Exit/Automation \ control$
- ·· High capacity of relay dry contact (3A/AC120V,DC30V)
- · Normally open/Normally close/Common relay output
- · Twin led indicators for sensor standby or approached :
- (1) Sensor Standby: BLUE LED ON
- (2) Visitors whom approached to the sensor in 10 cm : RED LED ON

# **Detailed Images**