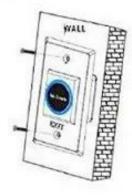

Gate/Door/Exit/Automation \ control$
- ·· High capacity of relay dry contact (3A/AC120V,DC30V)
- · Normally open/Normally close/Common relay output
- · Twin led indicators for sensor standby or approached :
- (1) Sensor Standby: BLUE LED ON
- (2) Visitors whom approached to the sensor in 10 cm : RED LED ON

# **Detailed Images**









#### Click here to order and have your FREE SAMPLE in 3 days!!!

We are professional comprehensive security access control products supplier with 20 years experience, we make sure to offer the best solution of access control system solution! So, send your inquiry details in the below, click "Send" now!

We are looking forward to forming successful business relationships with new clients around the world in the future.

# **Application**

## Installation



## Sensing Range



### **LED Indicator**











## Access Control

# Packing & Delivery

Unit Type: piece

Package Weight: 0.3kg

Package Size: 10cm x 10cm x 8cm











#### **Shipping Way**

We are one of the leading exporter of RFID products in China since 2000 years . With rich international trade experience we know the international shipping very well , We know which express or air/sea line is cheap and safe to your country . We can supply various certificate for you to clean your custom to such as CO , FTA , Form F , Form E ...Ect . We wil provide our professional suggestion for your shipping . EXW , FOB , FCT , CIF , CFR ...trade term are ok for us . We can be your reliable partner for products and shipping .