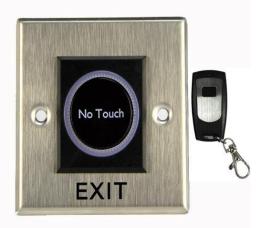

# Factory supply No Touch release button for office/home door open electric exit button remote

- 1. Aluminum Panel with Elegant Style
- 2. Tested to 500000 Cycles
- 3. Three Contact Outputs, Suitable for all kinds of Locks
- 4. The Best Choice for Access Control

#### Access control exit button Advantage:

- . No touch / Touch free Exit Sensor (Diffused Detection)
- · Optical / Infrared Technology
- · IP-55 Ingress Protection / SUS 304 Stainless steel Plate
- · User friendly (Healthy protection)
- ·· Free from contagious diseases spread
- $\cdot \cdot$  Detection range: 0.1 ~ 10 cm
- $\cdot \ Application: \ Gate/Door/Exit/Automation \ control$
- ·· High capacity of relay dry contact (3A/AC120V,DC30V)
- · Normally open/Normally close/Common relay output
- · Twin led indicators for sensor standby or approached :
- (1) Sensor Standby: BLUE LED ON
- (2) Visitors whom approached to the sensor in 10 cm : RED LED ON

# **Detailed Images**