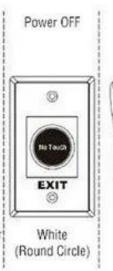

### **LED Indicator**

#### Access control exit button Advantage:

- . No touch / Touch free Exit Sensor (Diffused Detection)
- · Optical / Infrared Technology
- · IP-55 Ingress Protection / SUS 304 Stainless steel Plate
- · User friendly (Healthy protection)
- ·· Free from contagious diseases spread
- $\cdot \cdot$  Detection range: 0.1 ~ 10 cm
- $\cdot \ Application: \ Gate/Door/Exit/Automation \ control$
- ·· High capacity of relay dry contact (3A/AC120V,DC30V)
- · Normally open/Normally close/Common relay output
- · Twin led indicators for sensor standby or approached :
- (1) Sensor Standby: BLUE LED ON
- (2) Visitors whom approached to the sensor in 10 cm : RED LED ON