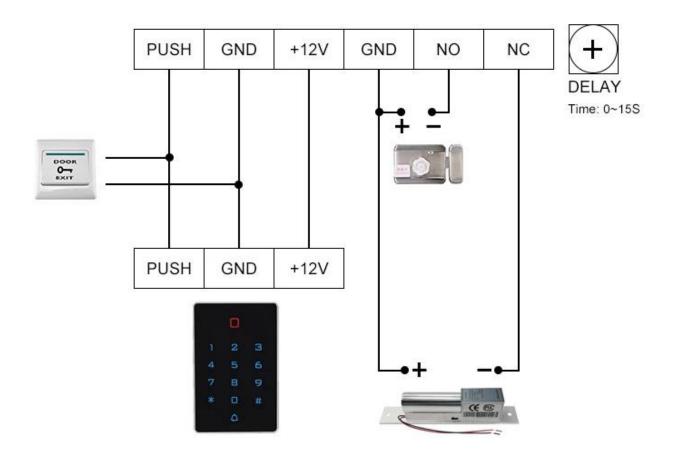

# DC 12V Access Control Switch Power Supply

5A Current power supply

Built-in reverse surge protection and Shortcircuit protection function.

This power supply is suitable for building intercom, various entrances access control, particularly suitable for all kinds of electric locks

P Ħ a al m е t ₽ a Đ а sn е t ė p t i o n

# Dimensions(mm)



## Access Control Switch Power Supply

The power supply is applied to access control devices and building intercom device and also for video access control.



## Metal shell

Safety | Anti-fall | Fire prevention





## Smart circuit board

Using high-quality circuit boards



# Application



# Scope of Application



Every order we will check the quality firstly to ensure our customer get the best product. Our staff will pack it carefully to avoid the damage of transportation. We will ship every goods out as soon as possible.



# **Shipping Way (Just for new customers reference)**

We are one of the leading exporter of RFID products in China since 2000 years . With rich international trade experience we know the international shipping very well , We know which express or air/sea line is cheap and safe to your country . We can supply various certificate for you to clean your custom to such as CO , FTA , Form F , Form E ...Ect . We wil provide our professional suggestion for your shipping . EXW , FOB , FCT , CIF , CFR ...trade term are ok for us . We can be your reliable part