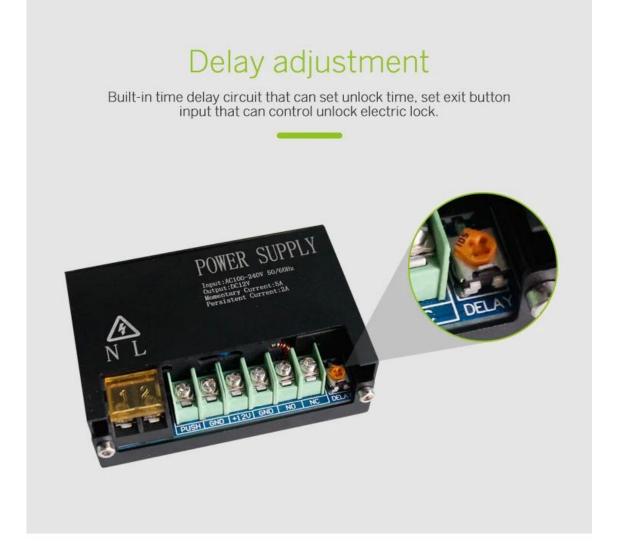

# DC 12V Access Control Switch Power Supply

5A Current power supply

Built-in reverse surge protection and Shortcircuit protection function.

This power supply is suitable for building intercom, various entrances access control, particularly suitable for all kinds of electric locks

## Access Control Switch Power Supply

The power supply is applied to access control devices and building intercom device and also for video access control.