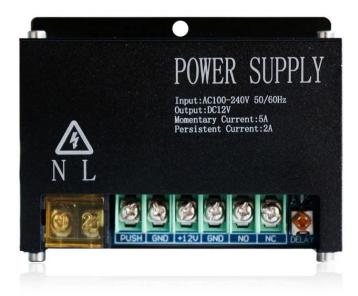

# DC 12V Access Control Switch Power Supply

5A Current power supply

Built-in reverse surge protection and Shortcircuit protection function.

This power supply is suitable for building intercom, various entrances access control, particularly suitable for all kinds of electric locks

P Ħ a al m е t ₽ a Đ а sn е t ė p t i o n