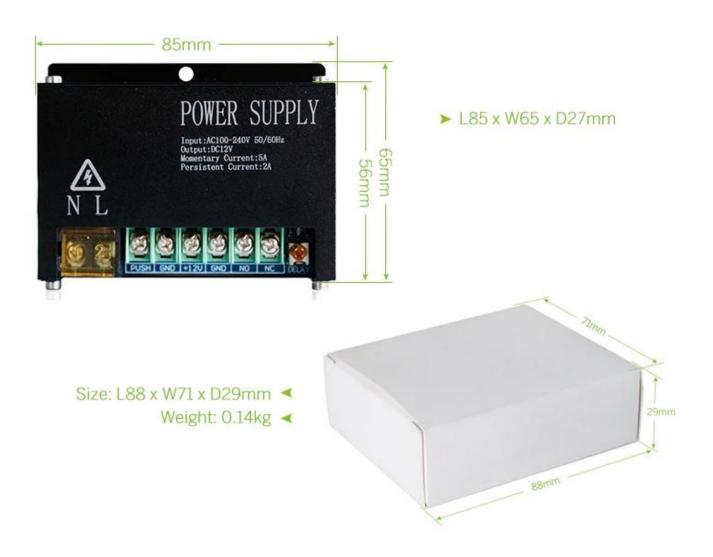

# DC 12V Access Control Switch Power Supply

5A Current power supply

Built-in reverse surge protection and Shortcircuit protection function.

This power supply is suitable for building intercom, various entrances access control, particularly suitable for all kinds of electric locks

P Ħ a al m е t ₽ a Đ а sn е t ė p t i o n

# Dimensions(mm)



## Access Control Switch Power Supply

The power supply is applied to access control devices and building intercom device and also for video access control.



## Metal shell

Safety | Anti-fall | Fire prevention





## Smart circuit board

Using high-quality circuit boards



# Application



# Scope of Application



Every order we will check the quality firstly to ensure our customer get the best product. Our staff will pack it carefully to avoid the damage of transportation. We will ship every goods out as soon as possible.



# **Shipping Way (Just for new customers reference)**

We are one of the leading exporter of RFID products in China since 2000 years . With rich international trade experience we know the international shipping very well , We know which express or air/sea line