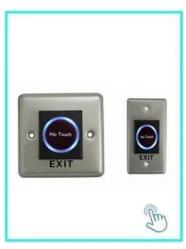

## You May Like

ACM-K2A/B

No touch Door Realese Exit Button with led

**ACM-Y280** 

Surface mounted magnetic lock (280kg/600lbs)

**ACM-Y806-5A** 

Power supply 5A for access control

**ACM225** 