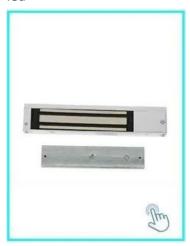

## You May Like

ACM-K2A/B

No touch Door Realese Exit Button with led

**ACM-Y280** 

Surface mounted magnetic lock (280kg/600lbs)

**ACM-Y806-5A** 

Power supply 5A for access control

**ACM225** 