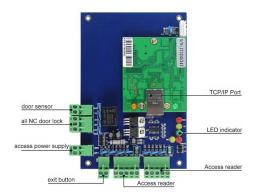

## **ACM-WEG01**

It can control 1 door.

#### **ACM-WEG02**

It can control 2 door.

### **ACM-WEG04**

It can control 4 door.