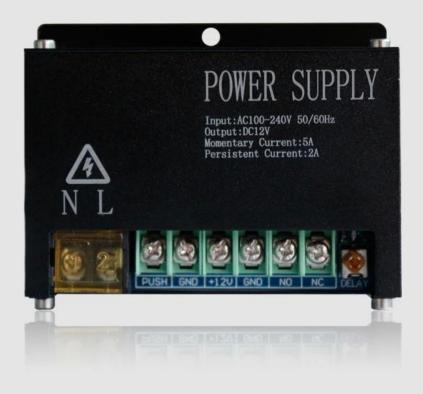

# DC 12V Access Control Switch Power Supply

5A Current power supply

Built-in reverse surge protection and Shortcircuit protection function.

This power supply is suitable for building intercom, various entrances access control, particularly suitable for all kinds of electric locks

P Ħ a al m е t ₽ a Đ а sn е t ė p t i o n