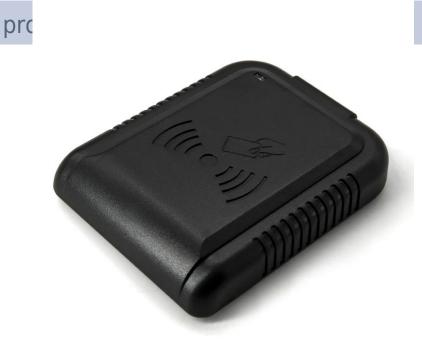

### Desktop DIP 125KHz RFID Smart Card Reader Without Driver

ACM09D is a high performance 13.56MHz DIP RFID smart card reader without driver, reading distance up to 100mm, it is not only simple aspect, but also stable and reliable data. Widely used for RFID RFID system and project, such as automated parking management system, personal identification, access controller, production access control, etc.