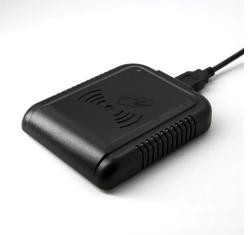

# Detailed Images

1.Fast reading RFID tags 2.Connects to PC to read RFID tags and update APP