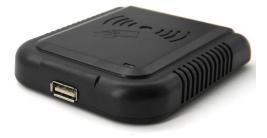

# Detailed Images

1.Fast reading RFID tags 2.Connects to PC to read RFID tags and update APP