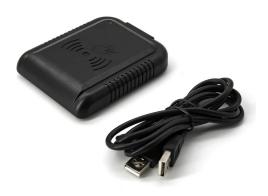

# Detailed Images

1.Fast reading RFID tags 2.Connects to PC to read RFID tags and update APP