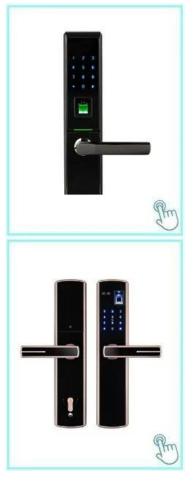

# **Product information**

## WHICH ONE YOU NEED

Right side open

Left side

**Right side** 