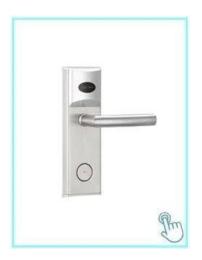

### Digital Biometric Frameless RFID Card Code TTlock Smart Fingerprint Glass Door Lock with Key

- 1.Four color to choose, red, gold, blue, grey.
- 2.Elegant and nice appearance.
- $\ensuremath{\mathsf{3.Fingerprint}}$  , card and password to get in.
- 4. Highly security.
- 5.Easy to install.

### **Detailed Images**

Future: Biometric fingerprint door lock With the new generation fingerprint recognition algorithm Rugged, sleek and compact design Easy installation:No wiring .Fits door widths 1 3/8" to 2 3/8".Single latch and reversible handle disign Idle handle design to prevent from forcible entry Infrared sensor-Touch to open LED indicator and inbuilt buzzer External terminals to draw back-up power from a 9V battery Low battery warning Normal Open mode 3 user groups - Admin, Normal User and Temporary User

our regular color is silver and grey,other color can be customize according to your quantity for biometric fingerprint door lock