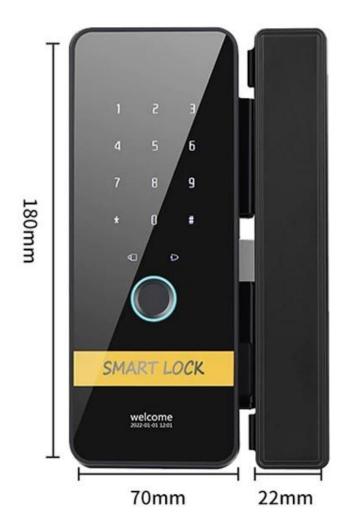

### **Detailed Images**

Future: Biometric fingerprint door lock With the new generation fingerprint recognition algorithm Rugged, sleek and compact design Easy installation:No wiring .Fits door widths 1 3/8" to 2 3/8".Single latch and reversible handle disign Idle handle design to prevent from forcible entry Infrared sensor-Touch to open LED indicator and inbuilt buzzer External terminals to draw back-up power from a 9V battery Low battery warning Normal Open mode 3 user groups - Admin, Normal User and Temporary User