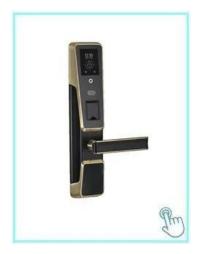

### Digital Biometric Frameless RFID Card Code TTlock Smart Fingerprint Glass Door Lock with Key

- 1.Four color to choose, red, gold, blue, grey.
- 2.Elegant and nice appearance.
- $\ensuremath{\mathsf{3.Fingerprint}}$  , card and password to get in.
- 4. Highly security.
- 5.Easy to install.

### **Detailed Images**

Future: Biometric fingerprint door lock With the new generation fingerprint recognition algorithm Rugged, sleek and compact design Easy installation:No wiring .Fits door widths 1 3/8" to 2 3/8".Single latch and reversible handle disign Idle handle design to prevent from forcible entry Infrared sensor-Touch to open LED indicator and inbuilt buzzer External terminals to draw back-up power from a 9V battery Low battery warning Normal Open mode 3 user groups - Admin, Normal User and Temporary User

our regular color is silver and grey,other color can be customize according to your quantity for biometric fingerprint door lock