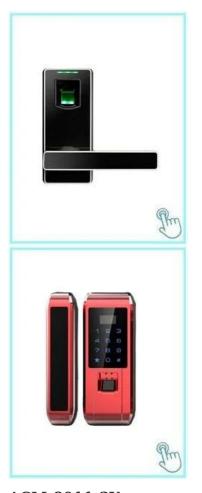

### **Related Products**

ACM-8011-3Y RFID smart door lock ACM-L100 Smart fingerprint door lock ACM-S600

Economic fingerprint door lock

ACM-M100 Face recognition Fingerprint door lock ACM-TI100

High quality fingerprint door lock **ACM-L200** 