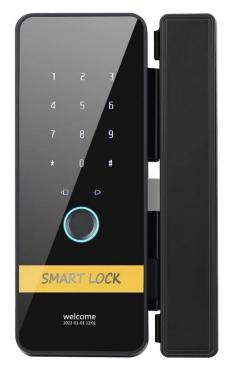

### Digital Biometric Frameless RFID Card Code TTlock Smart Fingerprint Glass Door Lock with Key

- 1.Four color to choose, red, gold, blue, grey.
- 2.Elegant and nice appearance.
- $\ensuremath{\mathsf{3.Fingerprint}}$  , card and password to get in.
- 4. Highly security.
- 5.Easy to install.

### **Detailed Images**

Future: Biometric fingerprint door lock With the new generation fingerprint recognition algorithm Rugged, sleek and compact design Easy installation:No wiring .Fits door widths 1 3/8" to 2 3/8".Single latch and reversible handle disign Idle handle design to prevent from forcible entry Infrared sensor-Touch to open LED indicator and inbuilt buzzer External terminals to draw back-up power from a 9V battery Low battery warning Normal Open mode 3 user groups - Admin, Normal User and Temporary User