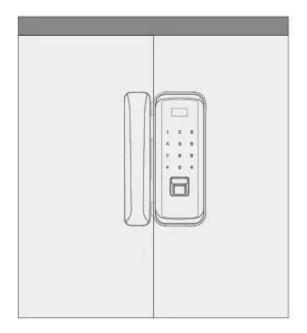

# **Product information**

## WHICH ONE YOU NEED

Right side open

Left side

**Right side** 