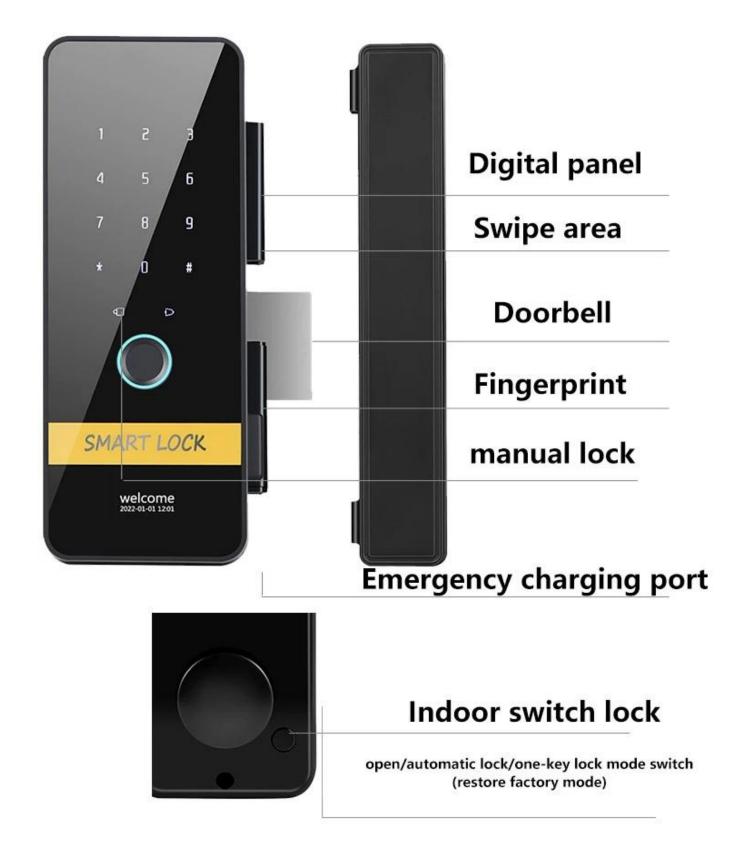

### **Detailed Images**

Future: Biometric fingerprint door lock With the new generation fingerprint recognition algorithm Rugged, sleek and compact design Easy installation:No wiring .Fits door widths 1 3/8" to 2 3/8".Single latch and reversible handle disign Idle handle design to prevent from forcible entry Infrared sensor-Touch to open LED indicator and inbuilt buzzer External terminals to draw back-up power from a 9V battery Low battery warning Normal Open mode 3 user groups - Admin, Normal User and Temporary User