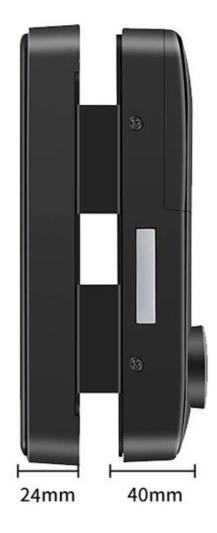

### **Detailed Images**

Future: Biometric fingerprint door lock With the new generation fingerprint recognition algorithm Rugged, sleek and compact design Easy installation:No wiring .Fits door widths 1 3/8" to 2 3/8".Single latch and reversible handle disign Idle handle design to prevent from forcible entry Infrared sensor-Touch to open LED indicator and inbuilt buzzer External terminals to draw back-up power from a 9V battery Low battery warning Normal Open mode 3 user groups - Admin, Normal User and Temporary User