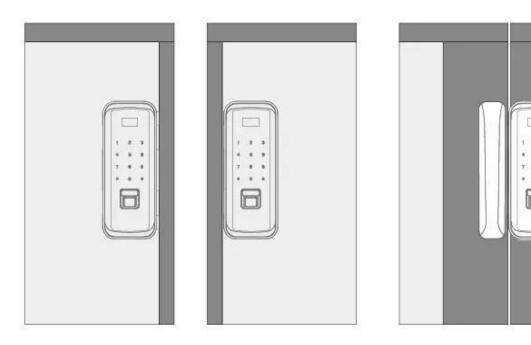

# **Product information**

## WHICH ONE YOU NEED

Right side open

Left side

**Right side** 