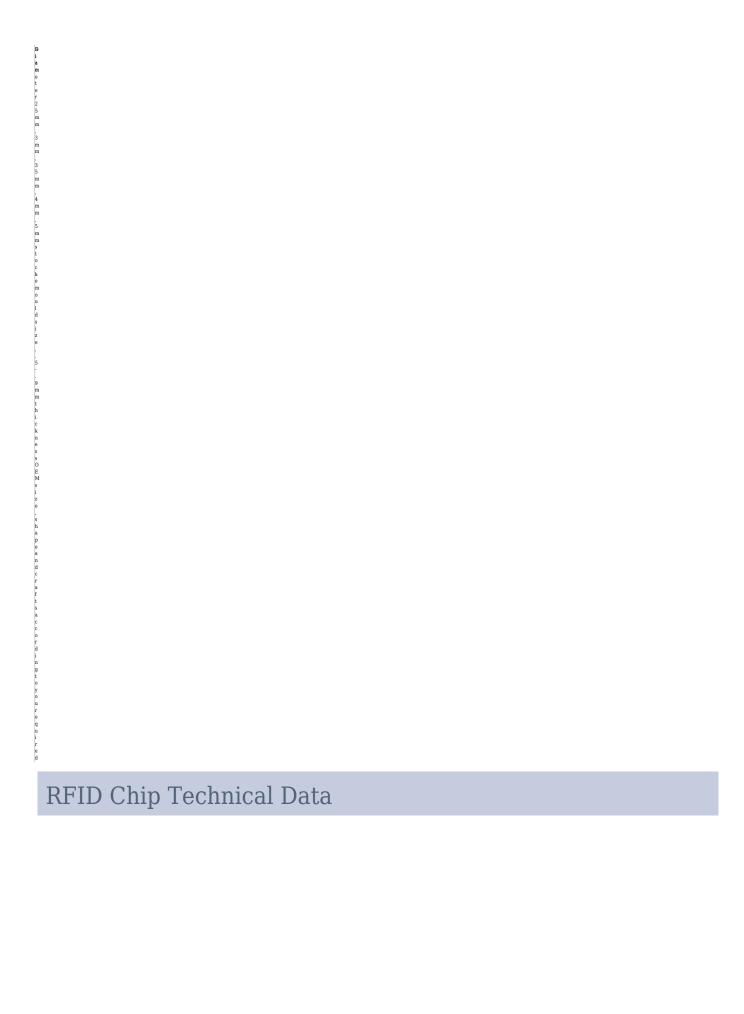

| Chip type                   | Protocal           | Capacity                         | Anti collision        | Function       |
|-----------------------------|--------------------|----------------------------------|-----------------------|----------------|
| NTAG® 213                   | ISO14443A          | 180 Byte                         | NO                    |                |
| NTAG® 215                   |                    | 540 Byte                         | NO                    | Read/write     |
| NTAG® 216                   |                    | 924 Byte                         | NO                    |                |
| NTAG® are registered traden | narks of NXP B.V.  | and are used ur                  | nder license.         |                |
|                             |                    |                                  |                       |                |
| MIFARE Classic® 1K          | ISO14443A          | 1KB                              | NO                    | 25             |
| MIFARE Classic® 4K          |                    | 4KB                              | NO                    | Deadhurite     |
| MIFARE Ultralight® EV1      |                    | 640 Bit                          | NO                    | Read/write     |
| MIFARE Ultralight® C        |                    | 1184 Bit                         | NO                    |                |
| MIFARE and MIFARE Classic   | ® are registered t | rademarks of NX                  | PB.V. and are used    | under license. |
| MIFARE and MIFARE Ultraligh | 1770               |                                  |                       |                |
|                             |                    | 016                              | **                    |                |
| MIFARE Plus® 1K             | ISO14443A          | 1KB                              | NO                    |                |
| MIFARE Plus® 2K             |                    | 2KB                              | NO                    | Read/write     |
| MIFARE Plus® 4K             |                    | 4KB                              | NO                    |                |
| MIFARE and MIFARE Plus® a   | re registered trac | demarks of NXP E                 | 3.V. and are used und | der license.   |
|                             |                    |                                  |                       |                |
| MIFARE® DESfire® EV1 2K     | ISO14443A          | 2KB                              | NO                    | 8              |
| MIFARE® DESfire® EV1 4K     |                    | 4KB                              | NO                    | Read/write     |
| MIFARE® DESfire® EV1 8K     |                    | 8KB                              | NO                    |                |
| MIFARE® DESFire® are regis  | stered trademarks  | of NXP B.V. and                  | are used under licer  | nse.           |
|                             |                    |                                  | 310                   |                |
| ICODE® SLIX                 | ISO15693           | 1KB                              | Yes                   |                |
| ICODE® SLIX-S               |                    | 2KB                              | Yes                   | Deedhart       |
| ICODE® SLIX-L               |                    | 512 Bits                         | Yes                   | Read/write     |
| ICODE® SLIX-M               |                    | 1KB                              | Yes                   | 9              |
| ICODE® are registered trade |                    | and the second time are a second | - Comment - Comment   |                |