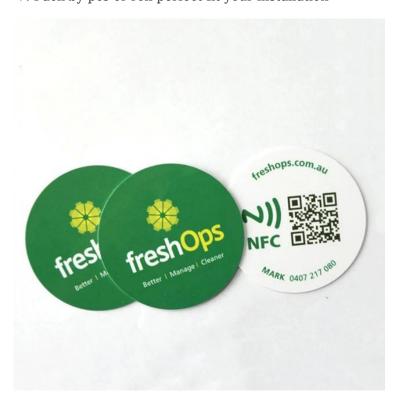

#### ACM-NFC-Sticker

NFC tag label for phone payment management

- 1, Any inquires will be replied within 24 hours
- 2, Professional manufacturer and supplier, Welcome to visit our website and ourfactory
- 3, OEM/ODM Available
- 4, High quality, fashin desing, reasonable & competitive price, fast leadtime
- 5, After-sale Service:
- 1) All products will have been strictly quality checked in house before packing
- 2) All products will be well packed before shipping
- 3) All our products have 2-3 year warranty if the damage is not caused by human
- 6, Faster delivery: Around 1~ 5 days for sample order, 7~30 daysfor bulk order
- 7, Payment : You can pay for the order via : T/T, Western Union, Paypal, Ali trade assurance
- 8, Shipping: We have strong cooperation with DHL, FEDEX, TNT, UPS,EMS, Forwarder by SEA and By AIR, You also can choose your own shippingforwarder. Quality warranty: