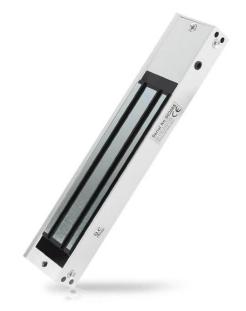

## **1. Access Control**

2. 180KG/280KG Electromagnetic Magnetic Lock ACM-180kg/ACM-280kg

## For Accesss Control 280kg Magnetic Lock

Signal Output | LED | Re-lock Time Delay(Optional)

Voltage range width all can be put into use regularly from 100 V-260V

4. Exit Sensor switch ACM-K2A

5. EM key card