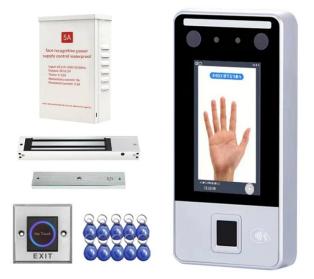

## **Hot Selling Products**

Access Controller

> Manufacturer Distributor Wholesale Access Control System :

Include : Door Access Control System Kit with 180kg 350LB Electric Magnetic Lock 905A Power Supply 10 Key Fobs EXIT Button

## **1. Access Control**

2. 180KG/280KG Electromagnetic Magnetic Lock ACM-180kg/ACM-280kg