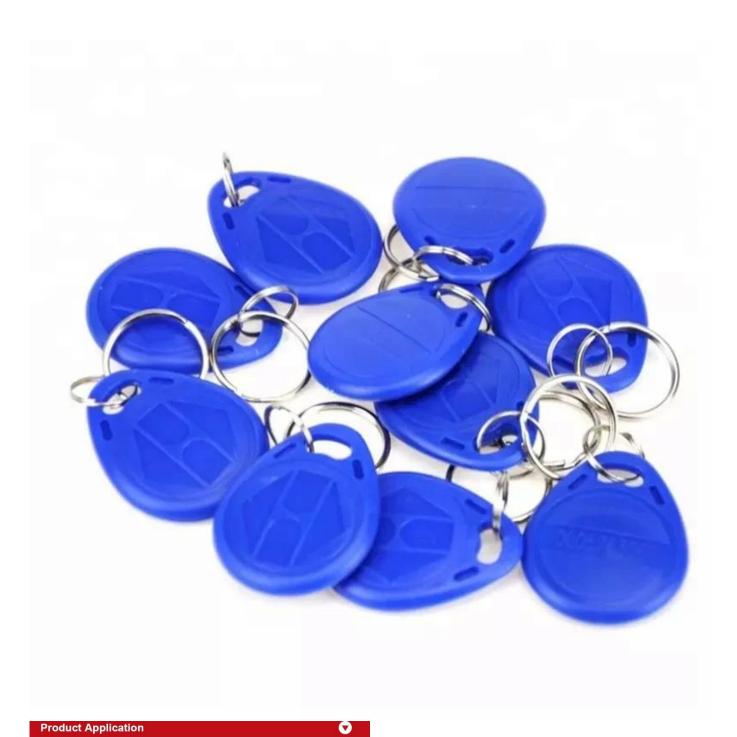

## **Hot Selling Products**

Access Controller

> Manufacturer Distributor Wholesale Access Control System :

Include : Door Access Control System Kit with 180kg 350LB Electric Magnetic Lock 905A Power Supply 10 Key Fobs EXIT Button

## For Accesss Control 280kg Magnetic Lock

Signal Output | LED | Re-lock Time Delay(Optional)

Voltage range width all can be put into use regularly from 100 V-260V

4. Exit Sensor switch ACM-K2A

5. EM key card