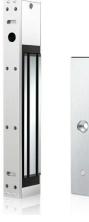

## **1. Access Control**

2. 180KG/280KG Electromagnetic Magnetic Lock ACM-180kg/ACM-280kg

## For Accesss Control 280kg Magnetic Lock

Signal Output | LED | Re-lock Time Delay(Optional)

Voltage range width all can be put into use regularly from 100 V-260V

4. Exit Sensor switch ACM-K2A

5. EM key card