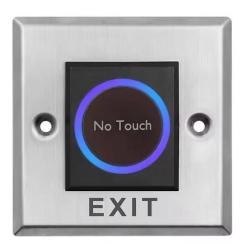

## **Hot Selling Products**

Access Controller

> Manufacturer Distributor Wholesale Access Control System :

Include : Door Access Control System Kit with 180kg 350LB Electric Magnetic Lock 905A Power Supply 10 Key Fobs EXIT Button

## For Accesss Control 280kg Magnetic Lock

Signal Output | LED | Re-lock Time Delay(Optional)

Voltage range width all can be put into use regularly from 100 V-260V

4. Exit Sensor switch ACM-K2A

5. EM key card