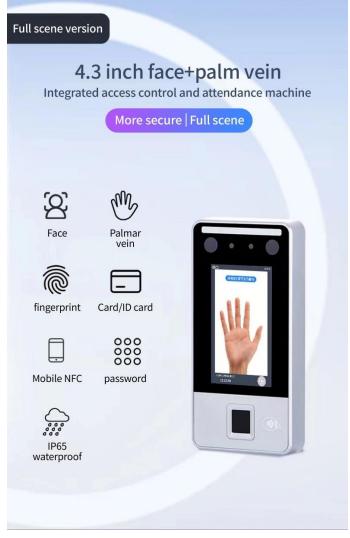

## **1. Access Control**

2. 180KG/280KG Electromagnetic Magnetic Lock ACM-180kg/ACM-280kg