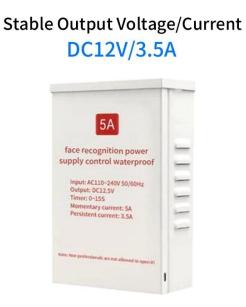

## **Hot Selling Products**

Access Controller

> Manufacturer Distributor Wholesale Access Control System :

Include : Door Access Control System Kit with 180kg 350LB Electric Magnetic Lock 905A Power Supply 10 Key Fobs EXIT Button

## For Accesss Control 280kg Magnetic Lock

Signal Output | LED | Re-lock Time Delay(Optional)

Voltage range width all can be put into use regularly from 100 V-260V

4. Exit Sensor switch ACM-K2A

5. EM key card