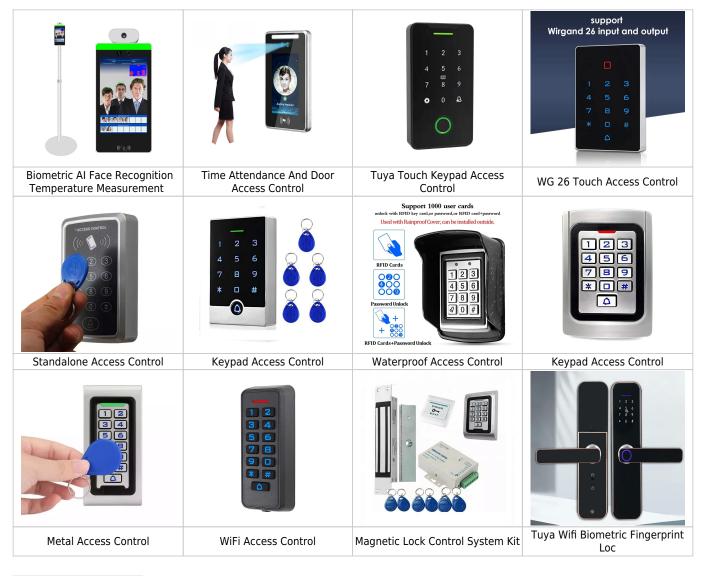

## **Hot Selling Products**



Access Controller

> Manufacturer Distributor Wholesale Access Control System :

Include : Door Access Control System Kit with 180kg 350LB Electric Magnetic Lock 905A Power Supply 10 Key Fobs EXIT Button



## **Product Description**

## **1. Access Control**



2. 180KG/280KG Electromagnetic Magnetic Lock ACM-180kg/ACM-280kg

## For Accesss Control 280kg Magnetic Lock

Signal Output | LED | Re-lock Time Delay(Optional)



Voltage range width all can be put into use regularly from 100 V-260V



4. Exit Sensor switch ACM-K2A



5. EM key card



### **Product Application**



Personal home



Long-term rental management



Community access



**Corporate Services** 



Hotel PMS



School office

### **Our Advantages**



ONE-STOP We emphasize providing customers with a full range of door