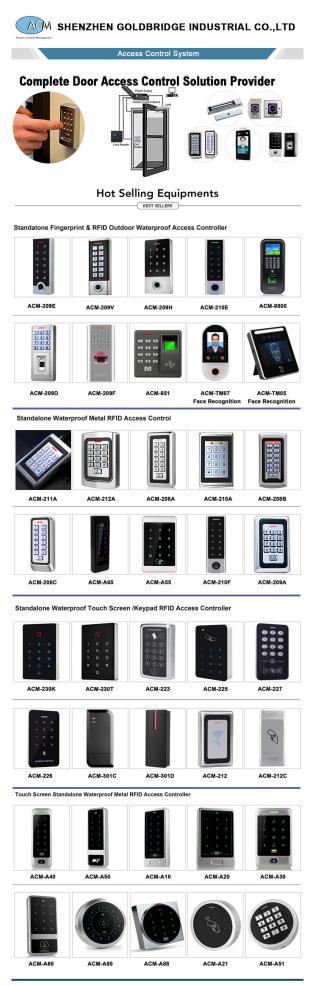

0kg/ACM-280kg

## For Accesss Control 280kg Magnetic Lock

Signal Output | LED | Re-lock Time Delay(Optional)



Voltage range width all can be put into use regularly from 100 V-260V



4. Exit Sensor switch ACM-K2A



5. EM key card



### **Product Application**



Personal home



Long-term rental management



Community access



**Corporate Services** 



Hotel PMS



School office

### **Our Advantages**



ONE-STOP We emphasize providing customers with a full range of door solutions.



OEM & ODM We can also provide OEM or ODM services and customize new products according to customer needs

 $\bigcirc$ 



QUALITY GUARANTEE Our products have passed the Ma certification of the Ministry of public security of China and the CE certification of the European Union

**Related Products** 



www.goldbidgesz.com ;sales@goldbridgesz.com

# 20<sup>+</sup>years experience OEM & ODM

ACCESS CONTROL SYSTEMS ONE STOP SOLUTION PROVIDER

Goldbridge is Top 10 China Manufacture On Alibaba, Specializes In Provide Kinds Of RFID/NFC Cards, FID Tags, RFID Card Reader, UHF Reader, Access Control System, Electromagnetic Locks, etc Since 1999



Customized Services



OUR FACTORY



 Access Control and RFID Reader Production Line:
 Monthly production quantity is up to 50,000 pcs, We are Provides OEM&ODM services including product research and development, LOGO printing, customized.etc



- Electromagnetic lock & Smart Door Lock Production Line :
   Monthly production quantity is up to 100,000pcs ,
- Monthly production quantity is up to 100,000pcs ,
   Our factory is built with modern manufact