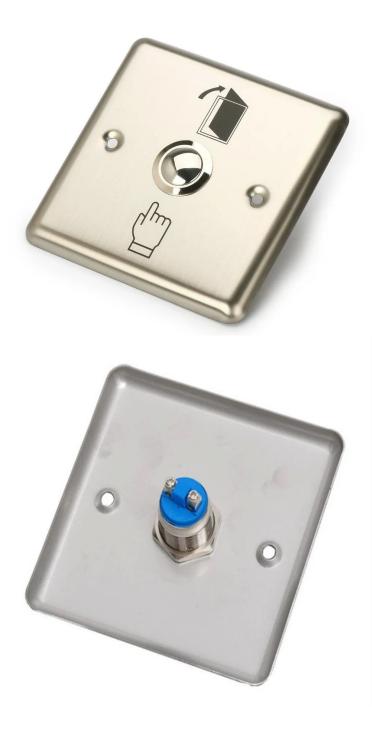

### Door Control Switch Stainless Steel Slim Exit Push Button Control Open Release

- 1. Aluminum Panel with Elegant Style
- 2. Tested to 500000 Cycles
- 3. Three Contact Outputs, Suitable for all kinds of Locks

4. The Best Choice for Access Controls in all shapes.

access control exit button Technique Specification:

Ρ a P a m d tı е t Ð a 5 a m ė þ ŧ r 0 n

8Dorlinx concord officiants) DG pav Cohe a 28 k as AngOuN PhNC 66 OM ct