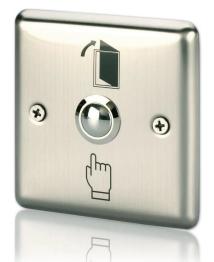

### Door Control Switch Stainless Steel Slim Exit Push Button Control Open Release

- 1. Aluminum Panel with Elegant Style
- 2. Tested to 500000 Cycles
- 3. Three Contact Outputs, Suitable for all kinds of Locks

4. The Best Choice for Access Controls in all shapes.

access control exit button Technique Specification:

Ρ a P a m d tı е t Ð a 5 a m ė þ ŧ r 0 n

8Dorlinx concord officiants) DG pav Cohe a 28 k as AngOuN PhNC 66 OM ct