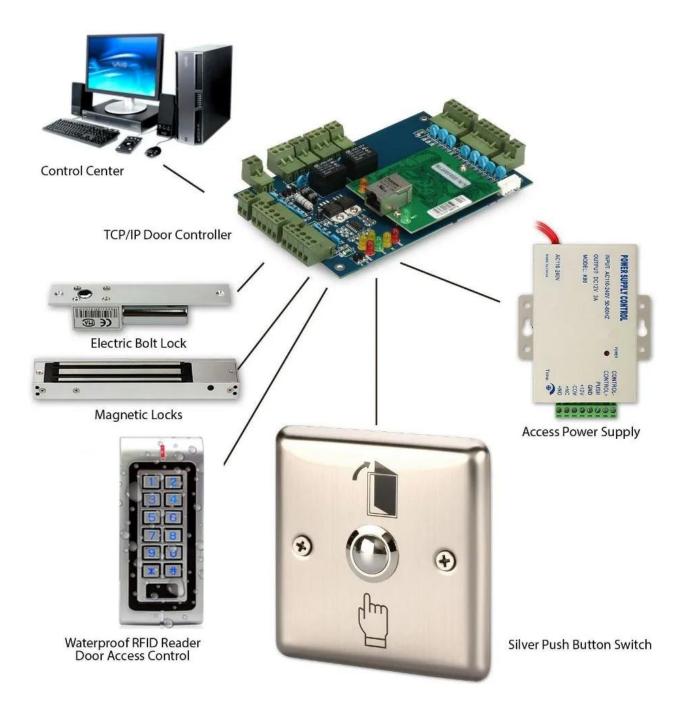

# Application

Packing & Delivery

Unit Type: piece Package Weight: 0.3kg Package Size: 10cm x 10cm x 8cm