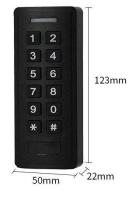

#### characteristics:

- > Metallic housing, anti-damage
- > Digital keyboard touches the backlight
- > Controllers and readers Multifunctionality access,
- > WG interface: WG26 Input / output
- > Capacity: Card / Code 2000

| Kind of paper            | Electromagnetic             |
|--------------------------|-----------------------------|
| Operating voltage        | DC12V±10%                   |
| Reading interval.        | 3-6 cm                      |
| moisture                 | 10% ~ 90% relative humidity |
| Open time                | 0~99S (adjustable)          |
| Electricity for sleep.   | ≥30 mA.                     |
| Room temperature         | -45°C ~ 60°C                |
| Remove the electric lock | ≥3 A.                       |
| Short circuit protection | ≥100 microseconds.          |
| measuring                | 155 x 45 x 20 mm.           |

Waterproof Structure-IP66 Metal structure design rain-resistant, can be used in outdoor

Anti-tamper Technology

Card Block Enrollment

**Product Size** 