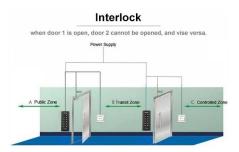

acity: Card / Code 2000

| Kind of paper            | Electromagnetic             |
|--------------------------|-----------------------------|
| Operating voltage        | DC12V±10%                   |
| Reading interval.        | 3-6 cm                      |
| moisture                 | 10% ~ 90% relative humidity |
| Open time                | 0~99S (adjustable)          |
| Electricity for sleep.   | ≥30 mA.                     |
| Room temperature         | -45°C ~ 60°C                |
| Remove the electric lock | ≥3 A.                       |
| Short circuit protection | ≥100 microseconds.          |
| measuring                | 155 x 45 x 20 mm.           |





Waterproof Structure-IP66 Metal structure design rain-resistant, can be used in outdoor







Anti-tamper Technology





Card Block Enrollment





**Product Size** 



# You May Need

# **Complete Door Access Control Solution Provider**













**RFID Card** 

RFID Key fob

**RFID Wristband** 







Long Distance UHF Reader



Access Control Reader

# WHY CHOOSE US?

### Long History & High Reputation

Founded in 1999. Great Creativity Group dedicates in R&D, producing and sale of RFID products and Plastic Card. We own 12,000 square meters factory, 3000 square meters office and 8 branches so far.

## Advanced Equipments & Ultimate Production Ability

2 Modern high standard production lines with monthly output 30,000,000pcs cards. Brand-new CTP machines and Germany Heidlberg offset printing machines.
10 sets of compounding machines.

#### Self R&D Customization

Our company offering management applic