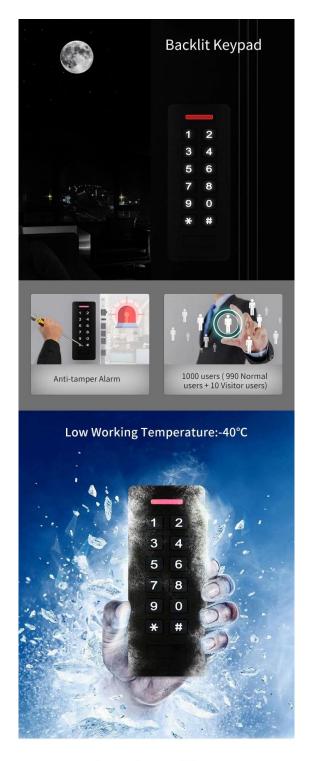

#### characteristics:

- > Metallic housing, anti-damage
- > Digital keyboard touches the backlight
- > Controllers and readers Multifunctionality access,
- > WG interface: WG26 Input / output
- > Capacity: Card / Code 2000

Waterproof Structure-IP66 Metal structure design rain-resistant, can be used in outdoor

Anti-tamper Technology

Card Block Enrollment

**Product Size** 