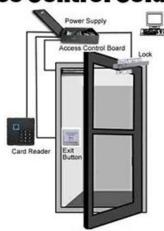

-------------------|
| Operating voltage        | DC12V±10%                   |
| Reading interval.        | 3-6 cm                      |
| moisture                 | 10% ~ 90% relative humidity |
| Open time                | 0~99S (adjustable)          |
| Electricity for sleep.   | ≥30 mA.                     |
| Room temperature         | -45°C ~ 60°C                |
| Remove the electric lock | ≥3 A.                       |
| Short circuit protection | ≥100 microseconds.          |
| measuring                | 155 x 45 x 20 mm.           |





Waterproof Structure-IP66 Metal structure design rain-resistant, can be used in outdoor







Anti-tamper Technology





Card Block Enrollment





**Product Size** 



# You May Need

# **Complete Door Access Control Solution Provider**













**RFID Card** 

RFID Key fob

**RFID Wristband** 







Long Distance UHF Reader



Access Control Reader

# WHY CHOOSE US?

### Long History & High Reputation

Founded in 1999. Great Creativity Group dedicates in R&D, producing and sale of RFID products and Plastic Card. We own 12,000 square meters factory, 3000 square meters office and 8 branches so far.

## Advanced Equipments & Ultimate Production Ability

2 Modern high standard production lines with monthly output 30,000,000pcs cards. Brand-new CTP machines and Germany Heidlberg offset printing machines.
10 sets of compounding machines.

#### Self R&D Customization

Our company offering management application project, equipment application, scheme and personalized RFID end product.

## Strict Quality Control

Strict QC Syst