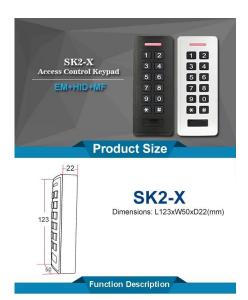

# **Product Description**

#### characteristics:

- > Metallic housing, anti-damage
- > Digital keyboard touches the backlight
- > Controllers and readers Multifunctionality access,
- > WG interface: WG26 Input / output
- > Capacity: Card / Code 2000

| Kind of paper            | Electromagnetic             |
|--------------------------|-----------------------------|
| Operating voltage        | DC12V±10%                   |
| Reading interval.        | 3-6 cm                      |
| moisture                 | 10% ~ 90% relative humidity |
| Open time                | 0~99S (adjustable)          |
| Electricity for sleep.   | ≥30 mA.                     |
| Room temperature         | -45°C ~ 60°C                |
| Remove the electric lock | ≥3 A.                       |
| Short circuit protection | ≥100 microseconds.          |
| measuring                | 155 x 45 x 20 mm.           |

Waterproof Structure-IP66 Metal structure design rain-resistant, can be used in outdoor

Anti-tamper Technology

Card Block Enrollment

**Product Size** 