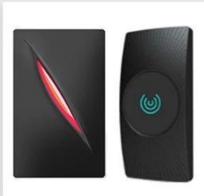

#### characteristics:

- > Metallic housing, anti-damage
- > Digital keyboard touches the backlight
- > Controllers and readers Multifunctionality access,
- > WG interface: WG26 Input / output
- > Capacity: Card / Code 2000

| Kind of paper            | Electromagnetic             |
|--------------------------|-----------------------------|
| Operating voltage        | DC12V±10%                   |
| Reading interval.        | 3-6 cm                      |
| moisture                 | 10% ~ 90% relative humidity |
| Open time                | 0~99S (adjustable)          |
| Electricity for sleep.   | ≥30 mA.                     |
| Room temperature         | -45°C ~ 60°C                |
| Remove the electric lock | ≥3 A.                       |
| Short circuit protection | ≥100 microseconds.          |
| measuring                | 155 x 45 x 20 mm.           |

Waterproof Structure-IP66 Metal structure design rain-resistant, can be used in outdoor

Anti-tamper Technology

Card Block Enrollment

**Product Size** 