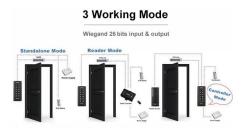

#### characteristics:

- > Metallic housing, anti-damage
- > Digital keyboard touches the backlight
- > Controllers and readers Multifunctionality access,
- > WG interface: WG26 Input / output
- > Capacity: Card / Code 2000