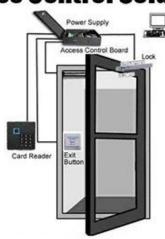

signal. Simple and fashion design, suitable most of doors
- 6. With no external interference, making it more stable and safer

Product name Electrict bolt

Fail Safe Locked when energized

Size 200\*28\*41mm

Bolt 1.6cm DIA, stainless steel 1.6cm throw

Voltage 12V DC Standby Current 150mA

Solid Bolt Polishing housing, 1500Kg holding force Suitable For Wooden door, glass door, metal door

Induction

Distance 8mm

Operating temp  $-10 \text{ C} \sim 55 \text{ C} (14 \text{ F} \sim 131 \text{ °F})$ 

Operating

Humidity 0%~90%(non-condensing)

Special

Designed

Tested to 500000 cycles

Face place

material

High aluminum, carrulous line finished

Weight 0.8kg



#### **ACCESSORIES**



#### **PRODUCT FEATURES**







# You May Need

# **Complete Door Access Control Solution Provider**













**RFID Card** 

RFID Key fob

**RFID Wristband** 







**RFID Reader** 

Long Distance UHF Reader

Access Control Reader







**Biometric Controller** 

**RFID Controller** 

Door EM Lock

## WHY CHOOSE US?

#### Long History & High Reputation

Founded in 1999. Great Creativity Group dedicates in R&D, producing and sale of RFID products and Plastic Card. We own 12,000 square meters factory, 3000 square meters office and 8 branches so far.

#### Advanced Equipments & Ultimate Production Ability

2 Modern high standard production lines with monthly output 30,000,000pcs cards. Brand-new CTP machines and Germany Heidlberg offset printing machines. 10 sets of compounding machines.

#### Self R&D Customization

Our company offering management application project, equipment applicat