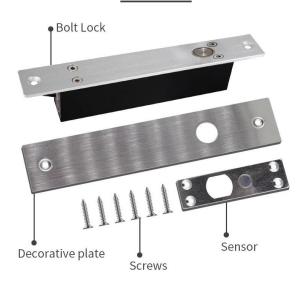

doors.
- 4. It is made from durable and high aluminium alloy material, durable for use
- 5. With feedback signal. Simple and fashion design, suitable most of doors
- 6. With no external interference, making it more stable and safer

Product name Electrict bolt

Fail Safe Locked when energized

Size 200\*28\*41mm

Bolt 1.6cm DIA, stainless steel 1.6cm throw

Voltage 12V DC Standby Current 150mA

Solid Bolt Polishing housing, 1500Kg holding force Suitable For Wooden door, glass door, metal door

Induction

Distance 8mm

Operating temp  $-10 \text{ C} \sim 55 \text{ C} (14 \text{ F} \sim 131 \text{ °F})$ 

Operating

Humidity 0%~90%(non-condensing)

Special

Designed

Tested to 500000 cycles

Face place

material

High aluminum, carrulous line finished

Weight 0.8kg



#### **ACCESSORIES**



#### **PRODUCT FEATURES**







# You May Need

# **Complete Door Access Control Solution Provider**













**RFID Card** 

RFID Key fob

**RFID Wristband** 







**RFID Reader** 

Long Distance UHF Reader

Access Control Reader







**Biometric Controller** 

**RFID Controller** 

Door EM Lock

## WHY CHOOSE US?

#### Long History & High Reputation

Founded in 1999. Great Creativity Group dedicates in R&D, producing and sale of RFID products and Plastic Card. We own 12,000 square meters factory, 3000 square meters office and 8 branches so far.

#### Advanced Equipments & Ultimate Production Ability

2 Modern high standard production lines with monthly output 30,000,000pcs cards. Brand-new CTP machines and Germany Heidlberg offset printing machines. 10 sets of compounding mach