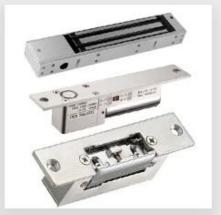

# Door access Fail Safe 1500 holding force Electric Bolt For Narrow wooden glass Door

- 1. 100% brand new and high quality
- 2. Secure mode: The door will lock while supplied with power, or without power for your choice
- 3. Especially suitable for glass/ wooden/ metal/ secuirty doors.
- 4. It is made from durable and high aluminium alloy material, durable for use
- 5. With feedback signal. Simple and fashion design, suitable most of doors
- 6. With no external interference, making it more stable and safer

Product name Electrict bolt

Fail Safe Locked when energized

Size 200\*28\*41mm

Bolt 1.6cm DIA, stainless steel 1.6cm throw

Voltage 12V DC Standby Current 150mA

Solid Bolt Polishing housing, 1500Kg holding force Suitable For Wooden door, glass door, metal door

Induction

Distance 8mm

Operating temp  $-10 \text{ C} \sim 55 \text{ C} (14 \text{ F} \sim 131 \text{ °F})$ 

Operating

Humidity 0%~90%(non-condensing)

Special

Designed

Tested to 500000 cycles

Face place

material

High aluminum, carrulous line finished

Weight 0.8kg