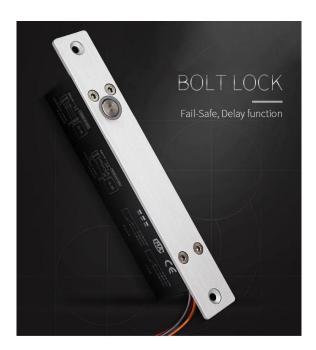

# Door access Fail Safe 1500 holding force Electric Bolt For Narrow wooden glass Door

- 1. 100% brand new and high quality
- 2. Secure mode: The door will lock while supplied with power, or without power for your choice
- 3. Especially suitable for glass/ wooden/ metal/ secuirty doors.
- 4. It is made from durable and high aluminium alloy material, durable for use
- 5. With feedback signal. Simple and fashion design, suitable most of doors
- 6. With no external interference, making it more stable and safer

Product name Electrict bolt

Fail Safe Locked when energized

Size 200\*28\*41mm

Bolt 1.6cm DIA, stainless steel 1.6cm throw

Voltage 12V DC Standby Current 150mA

Solid Bolt Polishing housing, 1500Kg holding force Suitable For Wooden door, glass door, metal door