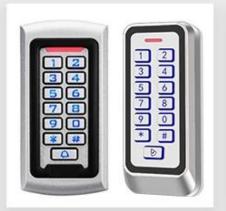

# You May Need

# **Complete Door Access Control Solution Provider**

**RFID Card** 

RFID Key fob

**RFID Wristband** 

**RFID Reader** 

Long Distance UHF Reader

Access Control Reader

**Biometric Controller** 

**RFID Controller** 

Door EM Lock