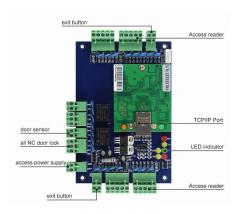

# Double Doors acb panel board with power supply control

| Parameter                                                  | Single Door Control<br>Panel                                                                                             | Multi Door (2)<br>Control Panel                                                                            | Multi Door (4)<br>Control Panel                                                          |
|------------------------------------------------------------|--------------------------------------------------------------------------------------------------------------------------|------------------------------------------------------------------------------------------------------------|------------------------------------------------------------------------------------------|
| ACM Model                                                  | ACM-WG01                                                                                                                 | ACM-WG02                                                                                                   | ACM-WG04                                                                                 |
| Communication                                              | TCP/IP and RS485                                                                                                         | TCP/IP and RS485                                                                                           | TCP/IP and RS485                                                                         |
| Description                                                | Control 1 door, get in<br>and out door by<br>swiping card, or get<br>in by swiping card<br>and get out door by<br>button | Control 2 doors, get in and out door by swiping card, or get in by swiping card and get out door by button | Control 4 doors, get<br>in the door by<br>swiping card, and<br>get out door by<br>button |
| Size of PCB board                                          | 160mm *106mm                                                                                                             | 160mm *106mm                                                                                               | 218mm *106mm                                                                             |
| Size of Case                                               | 273mm*228mm*65mm                                                                                                         |                                                                                                            |                                                                                          |
| Power Supply                                               | 12VDC 4-7A                                                                                                               |                                                                                                            |                                                                                          |
| Power Consumption of Circuit<br>Board                      | Less than 100mA                                                                                                          |                                                                                                            |                                                                                          |
| Input Format of Reader                                     | Wiegand 26 (All card reader with compatible protocol, such as Motorola ,HID,EM,Mifare one etc)                           |                                                                                                            |                                                                                          |
| Quantity of Readers                                        | 2 pcs                                                                                                                    | 4 pcs                                                                                                      | 4 pcs                                                                                    |
| Door Controled                                             | 1 door                                                                                                                   | 2 doors                                                                                                    | 4 doors                                                                                  |
| Door opening time extending setting                        | 1-600 seconds(adjustable)                                                                                                |                                                                                                            |                                                                                          |
| Max q ' ty of controller                                   | No limit                                                                                                                 |                                                                                                            |                                                                                          |
| Operation Temperature                                      | -40°C~70°C                                                                                                               |                                                                                                            |                                                                                          |
| Operation Humidity                                         | 10-90 % RH , No Condensation                                                                                             |                                                                                                            |                                                                                          |
| Q ' ty of users                                            | 20,000 Users                                                                                                             |                                                                                                            |                                                                                          |
| Q ' ty of Event Buffers(offline)                           | 100,000 event buffers                                                                                                    |                                                                                                            |                                                                                          |
| Power interruption protection measure                      | High Speed Memory, Records never lose                                                                                    |                                                                                                            |                                                                                          |
| Max Distance from Reader to<br>Controller                  | 100m (suggestion distance 80m)                                                                                           |                                                                                                            |                                                                                          |
| Max Distance between<br>Controllers                        | TCP/IP: Depends on net coverage area                                                                                     |                                                                                                            |                                                                                          |
| Package included:                                          | PCB board, software, manual, certificate. carton                                                                         |                                                                                                            |                                                                                          |
| Alarm for long time door open, ilegal break in, intimidate | Yes                                                                                                                      |                                                                                                            |                                                                                          |