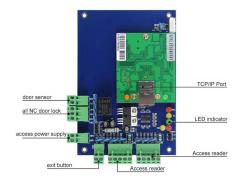

# Double Doors acb panel board with power supply control

| Parameter                                                  | Single Door Control<br>Panel                                                                                             | Multi Door (2)<br>Control Panel                                                                            | Multi Door (4)<br>Control Panel                                                          |
|------------------------------------------------------------|--------------------------------------------------------------------------------------------------------------------------|------------------------------------------------------------------------------------------------------------|------------------------------------------------------------------------------------------|
| ACM Model                                                  | ACM-WG01                                                                                                                 | ACM-WG02                                                                                                   | ACM-WG04                                                                                 |
| Communication                                              | TCP/IP and RS485                                                                                                         | TCP/IP and RS485                                                                                           | TCP/IP and RS485                                                                         |
| Description                                                | Control 1 door, get in<br>and out door by<br>swiping card, or get<br>in by swiping card<br>and get out door by<br>button | Control 2 doors, get in and out door by swiping card, or get in by swiping card and get out door by button | Control 4 doors, get<br>in the door by<br>swiping card, and<br>get out door by<br>button |
| Size of PCB board                                          | 160mm *106mm                                                                                                             | 160mm *106mm                                                                                               | 218mm *106mm                                                                             |
| Size of Case                                               | 273mm*228mm*65mm                                                                                                         |                                                                                                            |                                                                                          |
| Power Supply                                               | 12VDC 4-7A                                                                                                               |                                                                                                            |                                                                                          |
| Power Consumption of Circuit<br>Board                      | Less than 100mA                                                                                                          |                                                                                                            |                                                                                          |
| Input Format of Reader                                     | Wiegand 26 (All card reader with compatible protocol, such as Motorola ,HID,EM,Mifare one etc)                           |                                                                                                            |                                                                                          |
| Quantity of Readers                                        | 2 pcs                                                                                                                    | 4 pcs                                                                                                      | 4 pcs                                                                                    |
| Door Controled                                             | 1 door                                                                                                                   | 2 doors                                                                                                    | 4 doors                                                                                  |
| Door opening time extending setting                        | 1-600 seconds(adjustable)                                                                                                |                                                                                                            |                                                                                          |
| Max q ' ty of controller                                   | No limit                                                                                                                 |                                                                                                            |                                                                                          |
| Operation Temperature                                      | -40°C~70°C                                                                                                               |                                                                                                            |                                                                                          |
| Operation Humidity                                         | 10-90 % RH , No Condensation                                                                                             |                                                                                                            |                                                                                          |
| Q ' ty of users                                            | 20,000 Users                                                                                                             |                                                                                                            |                                                                                          |
| Q ' ty of Event Buffers(offline)                           | 100,000 event buffers                                                                                                    |                                                                                                            |                                                                                          |
| Power interruption protection measure                      | High Speed Memory, Records never lose                                                                                    |                                                                                                            |                                                                                          |
| Max Distance from Reader to<br>Controller                  | 100m (suggestion distance 80m)                                                                                           |                                                                                                            |                                                                                          |
| Max Distance between<br>Controllers                        | TCP/IP: Depends on net coverage area                                                                                     |                                                                                                            |                                                                                          |
| Package included:                                          | PCB board, software, manual, certificate. carton                                                                         |                                                                                                            |                                                                                          |
| Alarm for long time door open, ilegal break in, intimidate | Yes                                                                                                                      |                                                                                                            |                                                                                          |