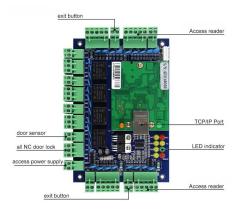

# Double Doors acb panel board with power supply control

| Parameter                                                  | Single Door Control<br>Panel                                                                                             | Multi Door (2)<br>Control Panel                                                                            | Multi Door (4)<br>Control Panel                                                          |
|------------------------------------------------------------|--------------------------------------------------------------------------------------------------------------------------|------------------------------------------------------------------------------------------------------------|------------------------------------------------------------------------------------------|
| ACM Model                                                  | ACM-WG01                                                                                                                 | ACM-WG02                                                                                                   | ACM-WG04                                                                                 |
| Communication                                              | TCP/IP and RS485                                                                                                         | TCP/IP and RS485                                                                                           | TCP/IP and RS485                                                                         |
| Description                                                | Control 1 door, get in<br>and out door by<br>swiping card, or get<br>in by swiping card<br>and get out door by<br>button | Control 2 doors, get in and out door by swiping card, or get in by swiping card and get out door by button | Control 4 doors, get<br>in the door by<br>swiping card, and<br>get out door by<br>button |
| Size of PCB board                                          | 160mm *106mm                                                                                                             | 160mm *106mm                                                                                               | 218mm *106mm                                                                             |
| Size of Case                                               | 273mm*228mm*65mm                                                                                                         |                                                                                                            |                                                                                          |
| Power Supply                                               | 12VDC 4-7A                                                                                                               |                                                                                                            |                                                                                          |
| Power Consumption of Circuit<br>Board                      | Less than 100mA                                                                                                          |                                                                                                            |                                                                                          |
| Input Format of Reader                                     | Wiegand 26 (All card reader with compatible protocol, such as Motorola ,HID,EM,Mifare one etc)                           |                                                                                                            |                                                                                          |
| Quantity of Readers                                        | 2 pcs                                                                                                                    | 4 pcs                                                                                                      | 4 pcs                                                                                    |
| Door Controled                                             | 1 door                                                                                                                   | 2 doors                                                                                                    | 4 doors                                                                                  |
| Door opening time extending setting                        | 1-600 seconds(adjustable)                                                                                                |                                                                                                            |                                                                                          |
| Max q ' ty of controller                                   | No limit                                                                                                                 |                                                                                                            |                                                                                          |
| Operation Temperature                                      | -40°C~70°C                                                                                                               |                                                                                                            |                                                                                          |
| Operation Humidity                                         | 10-90 % RH , No Condensation                                                                                             |                                                                                                            |                                                                                          |
| Q ' ty of users                                            | 20,000 Users                                                                                                             |                                                                                                            |                                                                                          |
| Q ' ty of Event Buffers(offline)                           | 100,000 event buffers                                                                                                    |                                                                                                            |                                                                                          |
| Power interruption protection measure                      | High Speed Memory, Records never lose                                                                                    |                                                                                                            |                                                                                          |
| Max Distance from Reader to<br>Controller                  | 100m (suggestion distance 80m)                                                                                           |                                                                                                            |                                                                                          |
| Max Distance between<br>Controllers                        | TCP/IP: Depends on net coverage area                                                                                     |                                                                                                            |                                                                                          |
| Package included:                                          | PCB board, software, manual, certificate. carton                                                                         |                                                                                                            |                                                                                          |
| Alarm for long time door open, ilegal break in, intimidate | Yes                                                                                                                      |                                                                                                            |                                                                                          |

| Fire and alarm linkage                           | If no connection with the expansion board, only has software interface alarm, and drive the computer speaker. If connected with expansion board, is able to alarm by hardware, if connected with strengthened expansion board, then is able to Security alarm, Model is ACB-EA05 |     |     |
|--------------------------------------------------|----------------------------------------------------------------------------------------------------------------------------------------------------------------------------------------------------------------------------------------------------------------------------------|-----|-----|
| Complsive open and close door at long time       | Yes                                                                                                                                                                                                                                                                              |     |     |
| Open door in remote distance                     | Yes                                                                                                                                                                                                                                                                              |     |     |
| Interlock                                        | No                                                                                                                                                                                                                                                                               | Yes | Yes |
| Anti pass back and tail                          | Yes                                                                                                                                                                                                                                                                              | Yes | Yes |
| Multi-card open door                             | Yes                                                                                                                                                                                                                                                                              |     |     |
| Open long time at specified time                 | Yes                                                                                                                                                                                                                                                                              |     |     |
| Electronic map                                   | Yes                                                                                                                                                                                                                                                                              |     |     |
| Urgency locking                                  | Yes                                                                                                                                                                                                                                                                              |     |     |
| First card unlocking                             | Yes                                                                                                                                                                                                                                                                              |     |     |
| Unlock based on internal and external validation | Yes                                                                                                                                                                                                                                                                              |     |     |
| Keypad (card+passwor, supper password)           | Yes                                                                                                                                                                                                                                                                              |     |     |