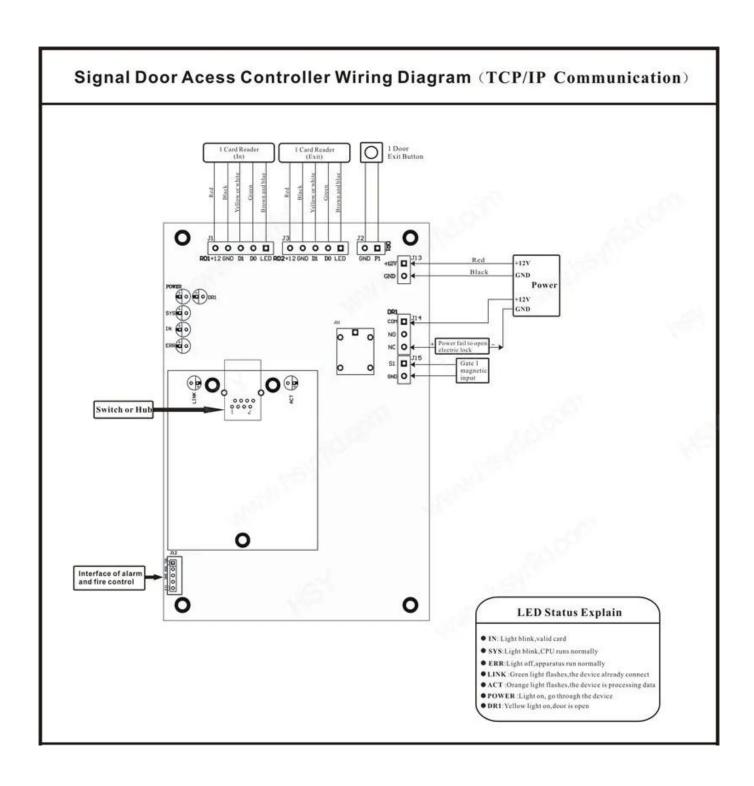

# Double Doors acb panel board with power supply control

| Parameter                                                  | Single Door Control<br>Panel                                                                                             | Multi Door (2)<br>Control Panel                                                                            | Multi Door (4)<br>Control Panel                                                          |
|------------------------------------------------------------|--------------------------------------------------------------------------------------------------------------------------|------------------------------------------------------------------------------------------------------------|------------------------------------------------------------------------------------------|
| ACM Model                                                  | ACM-WG01                                                                                                                 | ACM-WG02                                                                                                   | ACM-WG04                                                                                 |
| Communication                                              | TCP/IP and RS485                                                                                                         | TCP/IP and RS485                                                                                           | TCP/IP and RS485                                                                         |
| Description                                                | Control 1 door, get in<br>and out door by<br>swiping card, or get<br>in by swiping card<br>and get out door by<br>button | Control 2 doors, get in and out door by swiping card, or get in by swiping card and get out door by button | Control 4 doors, get<br>in the door by<br>swiping card, and<br>get out door by<br>button |
| Size of PCB board                                          | 160mm *106mm                                                                                                             | 160mm *106mm                                                                                               | 218mm *106mm                                                                             |
| Size of Case                                               | 273mm*228mm*65mm                                                                                                         |                                                                                                            |                                                                                          |
| Power Supply                                               | 12VDC 4-7A                                                                                                               |                                                                                                            |                                                                                          |
| Power Consumption of Circuit<br>Board                      | Less than 100mA                                                                                                          |                                                                                                            |                                                                                          |
| Input Format of Reader                                     | Wiegand 26 (All card reader with compatible protocol, such as Motorola ,HID,EM,Mifare one etc)                           |                                                                                                            |                                                                                          |
| Quantity of Readers                                        | 2 pcs                                                                                                                    | 4 pcs                                                                                                      | 4 pcs                                                                                    |
| Door Controled                                             | 1 door                                                                                                                   | 2 doors                                                                                                    | 4 doors                                                                                  |
| Door opening time extending setting                        | 1-600 seconds(adjustable)                                                                                                |                                                                                                            |                                                                                          |
| Max q ' ty of controller                                   | No limit                                                                                                                 |                                                                                                            |                                                                                          |
| Operation Temperature                                      | -40°C~70°C                                                                                                               |                                                                                                            |                                                                                          |
| Operation Humidity                                         | 10-90 % RH , No Condensation                                                                                             |                                                                                                            |                                                                                          |
| Q ' ty of users                                            | 20,000 Users                                                                                                             |                                                                                                            |                                                                                          |
| Q ' ty of Event Buffers(offline)                           | 100,000 event buffers                                                                                                    |                                                                                                            |                                                                                          |
| Power interruption protection measure                      | High Speed Memory, Records never lose                                                                                    |                                                                                                            |                                                                                          |
| Max Distance from Reader to<br>Controller                  | 100m (suggestion distance 80m)                                                                                           |                                                                                                            |                                                                                          |
| Max Distance between<br>Controllers                        | TCP/IP: Depends on net coverage area                                                                                     |                                                                                                            |                                                                                          |
| Package included:                                          | PCB board, software, manual, certificate. carton                                                                         |                                                                                                            |                                                                                          |
| Alarm for long time door open, ilegal break in, intimidate | Yes                                                                                                                      |                                                                                                            |                                                                                          |