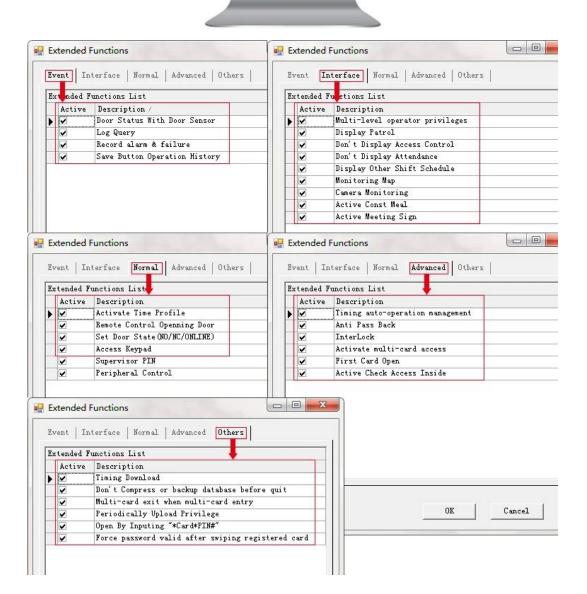

| Fire and alarm linkage                           | If no connection with the expansion board, only has software interface alarm, and drive the computer speaker. If connected with expansion board, is able to alarm by hardware, if connected with strengthened expansion board, then is able to Security alarm, Model is ACB-EA05 |     |     |
|--------------------------------------------------|----------------------------------------------------------------------------------------------------------------------------------------------------------------------------------------------------------------------------------------------------------------------------------|-----|-----|
| Complsive open and close door at long time       | Yes                                                                                                                                                                                                                                                                              |     |     |
| Open door in remote distance                     | Yes                                                                                                                                                                                                                                                                              |     |     |
| Interlock                                        | No                                                                                                                                                                                                                                                                               | Yes | Yes |
| Anti pass back and tail                          | Yes                                                                                                                                                                                                                                                                              | Yes | Yes |
| Multi-card open door                             | Yes                                                                                                                                                                                                                                                                              |     |     |
| Open long time at specified time                 | Yes                                                                                                                                                                                                                                                                              |     |     |
| Electronic map                                   | Yes                                                                                                                                                                                                                                                                              |     |     |
| Urgency locking                                  | Yes                                                                                                                                                                                                                                                                              |     |     |
| First card unlocking                             | Yes                                                                                                                                                                                                                                                                              |     |     |
| Unlock based on internal and external validation | Yes                                                                                                                                                                                                                                                                              |     |     |
| Keypad (card+passwor, supper password)           | Yes                                                                                                                                                                                                                                                                              |     |     |