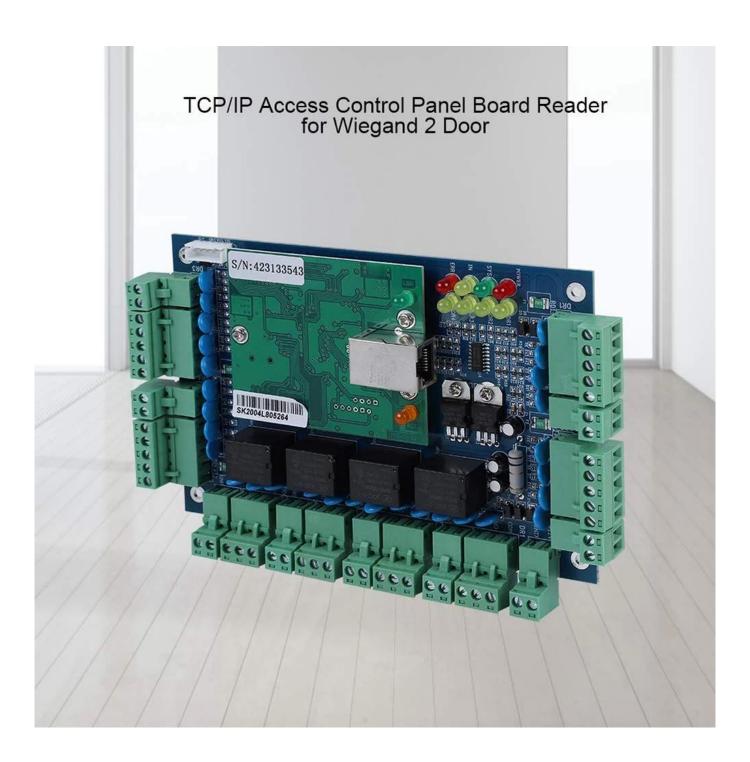

# Double Doors acb panel board with power supply control

| Parameter                                                  | Single Door Control<br>Panel                                                                                             | Multi Door (2)<br>Control Panel                                                                            | Multi Door (4)<br>Control Panel                                                          |
|------------------------------------------------------------|--------------------------------------------------------------------------------------------------------------------------|------------------------------------------------------------------------------------------------------------|------------------------------------------------------------------------------------------|
| ACM Model                                                  | ACM-WG01                                                                                                                 | ACM-WG02                                                                                                   | ACM-WG04                                                                                 |
| Communication                                              | TCP/IP and RS485                                                                                                         | TCP/IP and RS485                                                                                           | TCP/IP and RS485                                                                         |
| Description                                                | Control 1 door, get in<br>and out door by<br>swiping card, or get<br>in by swiping card<br>and get out door by<br>button | Control 2 doors, get in and out door by swiping card, or get in by swiping card and get out door by button | Control 4 doors, get<br>in the door by<br>swiping card, and<br>get out door by<br>button |
| Size of PCB board                                          | 160mm *106mm                                                                                                             | 160mm *106mm                                                                                               | 218mm *106mm                                                                             |
| Size of Case                                               | 273mm*228mm*65mm                                                                                                         |                                                                                                            |                                                                                          |
| Power Supply                                               | 12VDC 4-7A                                                                                                               |                                                                                                            |                                                                                          |
| Power Consumption of Circuit<br>Board                      | Less than 100mA                                                                                                          |                                                                                                            |                                                                                          |
| Input Format of Reader                                     | Wiegand 26 (All card reader with compatible protocol, such as Motorola ,HID,EM,Mifare one etc)                           |                                                                                                            |                                                                                          |
| Quantity of Readers                                        | 2 pcs                                                                                                                    | 4 pcs                                                                                                      | 4 pcs                                                                                    |
| Door Controled                                             | 1 door                                                                                                                   | 2 doors                                                                                                    | 4 doors                                                                                  |
| Door opening time extending setting                        | 1-600 seconds(adjustable)                                                                                                |                                                                                                            |                                                                                          |
| Max q ' ty of controller                                   | No limit                                                                                                                 |                                                                                                            |                                                                                          |
| Operation Temperature                                      | -40°C~70°C                                                                                                               |                                                                                                            |                                                                                          |
| Operation Humidity                                         | 10-90 % RH , No Condensation                                                                                             |                                                                                                            |                                                                                          |
| Q ' ty of users                                            | 20,000 Users                                                                                                             |                                                                                                            |                                                                                          |
| Q ' ty of Event Buffers(offline)                           | 100,000 event buffers                                                                                                    |                                                                                                            |                                                                                          |
| Power interruption protection measure                      | High Speed Memory, Records never lose                                                                                    |                                                                                                            |                                                                                          |
| Max Distance from Reader to<br>Controller                  | 100m (suggestion distance 80m)                                                                                           |                                                                                                            |                                                                                          |
| Max Distance between<br>Controllers                        | TCP/IP: Depends on net coverage area                                                                                     |                                                                                                            |                                                                                          |
| Package included:                                          | PCB board, software, manual, certificate. carton                                                                         |                                                                                                            |                                                                                          |
| Alarm for long time door open, ilegal break in, intimidate | Yes                                                                                                                      |                                                                                                            |                                                                                          |