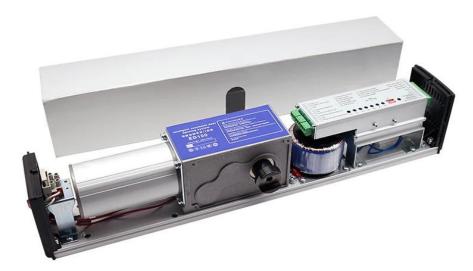

### **Product Description**

Dropshipping Service AC 220V/110V 280KG Automatic Door Opener for Wooden Door

- 1. An advanced and reliable microprocessor controller is applied.
- 2. Brushless motor with self-locking, a long life span, and energy conservation.
- 3. Opening & Closing Speed adjustable.
- 4. Automatic/Lock/One Way/Half-open/Hold-open status can be set by remote key.
- 5. Opening and closing smooth with low noise.
- 6. Safety interlock and electric lock function.
- 7. Support multiple access control systems and Fire Alarm System
- 8. Auto-Reverse

### **Products Feature**

automatic door opener is low energy automatic with a swing door opener that is activated by push buttons. This system operates in

both automatic and manual modes, it makes the electronic door opener and closer highly adapts to voltage fluctuations between 110

or 220VAC ±10%, More energy-saving and durable than an ordinary single input voltage.

The simple yet secure system for areas such as offices, hospitals, elderly homes, banks, commercial locations, and much more.