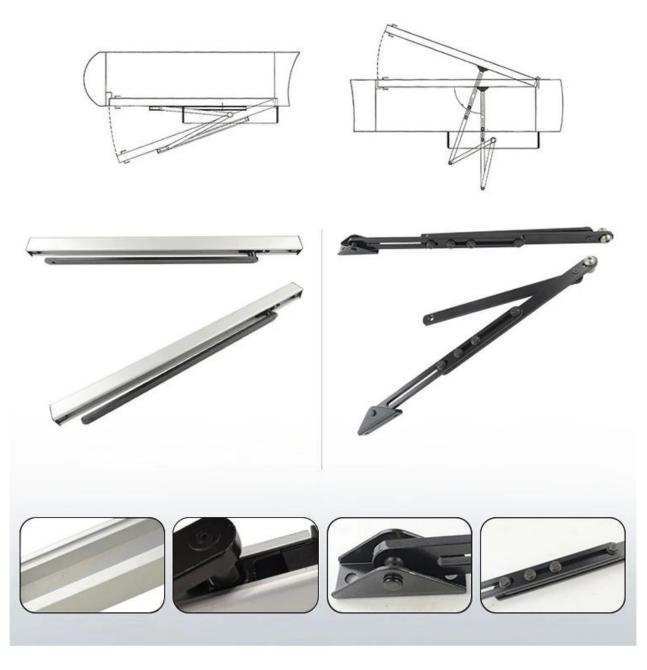

### **Product Description**

Dropshipping Service AC 220V/110V 280KG Automatic Door Opener for Wooden Door

- 1. An advanced and reliable microprocessor controller is applied.
- 2. Brushless motor with self-locking, a long life span, and energy conservation.
- 3. Opening & Closing Speed adjustable.
- 4. Automatic/Lock/One Way/Half-open/Hold-open status can be set by remote key.
- 5. Opening and closing smooth with low noise.
- 6. Safety interlock and electric lock function.
- 7. Support multiple access control systems and Fire Alarm System
- 8. Auto-Reverse

### **Products Feature**

automatic door opener is low energy automatic with a swing door opener that is activated by push buttons. This system operates in

both automatic and manual modes, it makes the electronic door opener and closer highly adapts to voltage fluctuations between 110

or 220VAC ±10%, More energy-saving and durable than an ordinary single input voltage.

The simple yet secure system for areas such as offices, hospitals, elderly homes, banks, commercial locations, and much more.

It supports 2ways working mode:

- 1. standalone access controller, connect it to power, power on, then we could open it by remote control and close it automatically
- 2. Connect it with RFID door access control systems, Enter by Face, RFID, Pincode or Finger, and exit Non-

# — Installation mode —

Pull-arm mounting: Suitable for door wing opening inward (drive system inside)

Push Arm Installation: Suitable for door wing opening outward (drive system inside)

## **Instalation Diagram**

Installation Example

### Installation example

Pull-arm mounting: Suitable for door wing opening inward (drive system inside)

Push Arm Installation: Suitable for door wing opening outward (drive system inside)