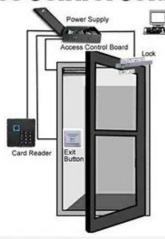

It supports 2ways working mode:

- 1. standalone access controller, connect it to power, power on, then we could open it by remote control and close it automatically
- 2. Connect it with RFID door access control systems, Enter by Face, RFID, Pincode or Finger, and exit Non-

touch button.

## **Instalation Diagram**

Installation Example

### Installation example

Pull-arm mounting: Suitable for door wing opening inward (drive system inside)

Push Arm Installation: Suitable for door wing opening outward (drive system inside)