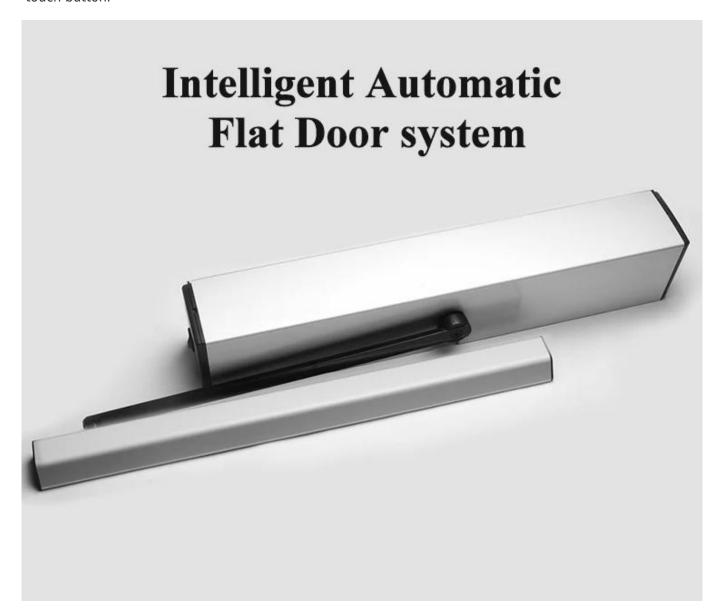

### **Product Description**

Dropshipping Service AC 220V/110V 280KG Automatic Door Opener for Wooden Door

- 1. An advanced and reliable microprocessor controller is applied.
- 2. Brushless motor with self-locking, a long life span, and energy conservation.
- 3. Opening & Closing Speed adjustable.
- 4. Automatic/Lock/One Way/Half-open/Hold-open status can be set by remote key.
- 5. Opening and closing smooth with low noise.
- 6. Safety interlock and electric lock function.
- 7. Support multiple access control systems and Fire Alarm System
- 8. Auto-Reverse

### **Products Feature**

automatic door opener is low energy automatic with a swing door opener that is activated by push buttons. This system operates in

both automatic and manual modes, it makes the electronic door opener and closer highly adapts to voltage fluctuations between 110