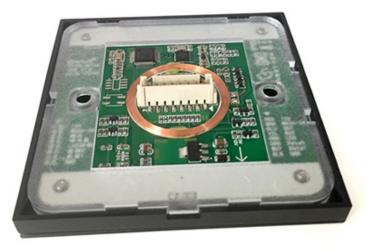

| NXP_Mifare1K     | NXP_Mifare4K        |
|------------------|---------------------|
| NXP_Mifare mini  | Ultralight ( C )    |
| Mifare PlusX (S) | Desfire D21 D41 D91 |
| EM4100           | EM4200              |
| TK4100           |                     |





Support Card type: EM, S50, S70, NXP\_Mifare 1K, 4K, Ultarlight, Desfire D21 D41 D81 etc

## Date communicate wire diagram:

| 12V | For   |      | Buzzer | LED    | Data0 | Data1 | GND   |
|-----|-------|------|--------|--------|-------|-------|-------|
|     |       |      | •      | •      | •     | •     |       |
| Red | Brown | Blue | Yellow | Orange | Green | White | Black |

### Schematic diagram:









# Packing & Delivery

## Packaging and delivery Details:

Package: One piece in one box, 100 pieces in one carton

Port: Shenzhen or Hong Kong

Lead time: 3~7 days after the order confirmed



We are looking forward to forging successful business relationships with new customers around the world in the future.



## **Shipping way**

We have been one of the leading exporters of