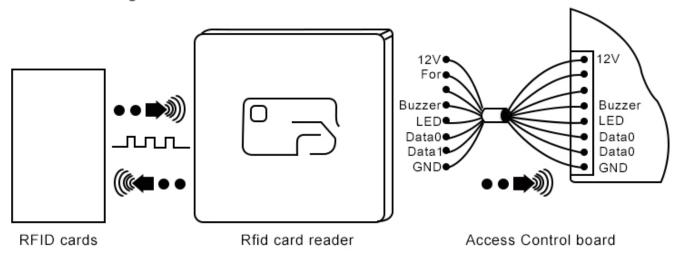

## Date communicate wire diagram:

| 12V | For   |      | Buzzer | LED    | Data0 | Data1 | GND   |
|-----|-------|------|--------|--------|-------|-------|-------|
|     |       |      | •      | •      | •     | •     |       |
| Red | Brown | Blue | Yellow | Orange | Green | White | Black |