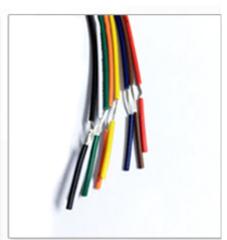

## Date communicate wire diagram:

| 12V | For   |      | Buzzer | LED    | Data0 | Data1 | GND   |
|-----|-------|------|--------|--------|-------|-------|-------|
|     |       |      | •      | •      | •     | •     |       |
| Red | Brown | Blue | Yellow | Orange | Green | White | Black |