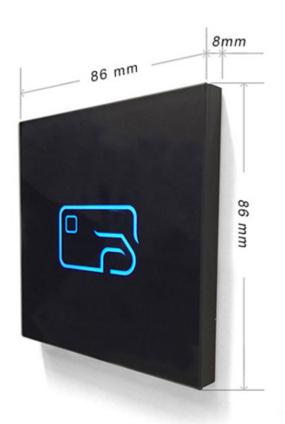

| NXP_Mifare1K     | NXP_Mifare4K        |
|------------------|---------------------|
| NXP_Mifare mini  | Ultralight ( C )    |
| Mifare PlusX (S) | Desfire D21 D41 D91 |
| EM4100           | EM4200              |
| TK4100           |                     |





Support Card type: EM, S50, S70, NXP\_Mifare 1K, 4K, Ultarlight, Desfire D21 D41 D81 etc

## Date communicate wire diagram:

| 12V | For   |      | Buzzer | LED    | Data0 | Data1 | GND   |
|-----|-------|------|--------|--------|-------|-------|-------|
|     |       |      | •      | •      | •     | •     |       |
| Red | Brown | Blue | Yellow | Orange | Green | White | Black |

### Schematic diagram:









# Packing & Delivery

## Packaging and delivery Details:

Package: One piece in one box, 100 pieces in one carton

Port: Shenzhen or Hong Kong

Lead time: 3~7 days after the order confirmed



We are looking forward to forging successful business relationships with new customers around the world in the future.



## **Shipping way**

We have been one of the leading exporters