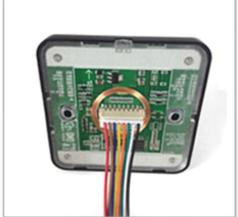

## Date communicate wire diagram:

| 12V | For   |      | Buzzer | LED    | Data0 | Data1 | GND   |
|-----|-------|------|--------|--------|-------|-------|-------|
|     |       |      | •      | •      | •     | •     |       |
| Red | Brown | Blue | Yellow | Orange | Green | White | Black |

### Schematic diagram: