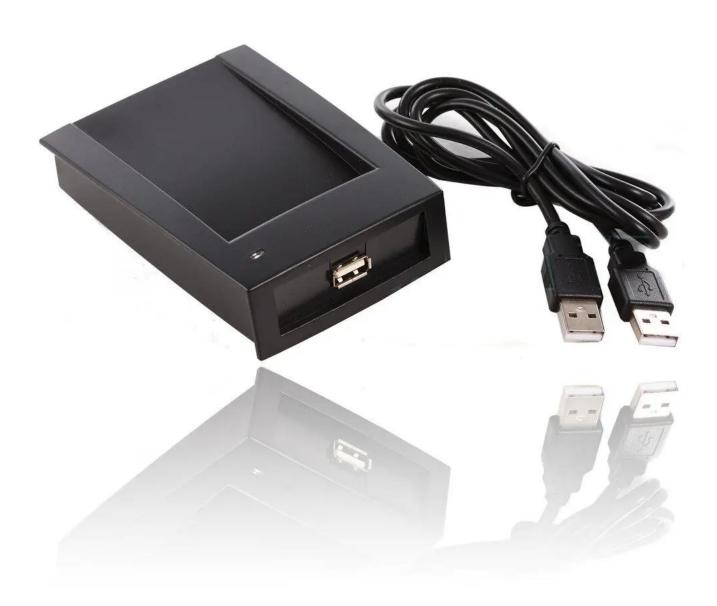

# **Product Description**



Dual Format 14443A+15693 Tag Format 13.56Mhz USB Proximity MF Card Desktop Encode Program Reader Writer

### Features:

- 1.Avoid manual input mistake
- 2. Save your time with more convenient and efficient
- 3.Free of installing driver, compatible with Windows98/2000/XP
- 4.Power on USB
- 5.Supported card/tag:13.56Mhz+125Khz card

# Detailed Images













# Packing & Delivery

# Packaging and delivery Details:

Package: One piece in one box, 100 pieces in one carton

Port: Shenzhen or Hong Kong

Lead time: 3~7 days after the order confirmed

We are professional comprehensive security access control products supplier with 20 years experience, we make sure to offer the best solution of access control system solution! So, send your inquiry details in the below, click send now!

We are looking forward to forming successful business relationships with new clients around the world in the future.









# **Shipping Way**

We are one of the leading exporter of RFID products in China since 2000 years . With rich international trade experience we know the international shipping very well , We know which express or air/sea line is cheap