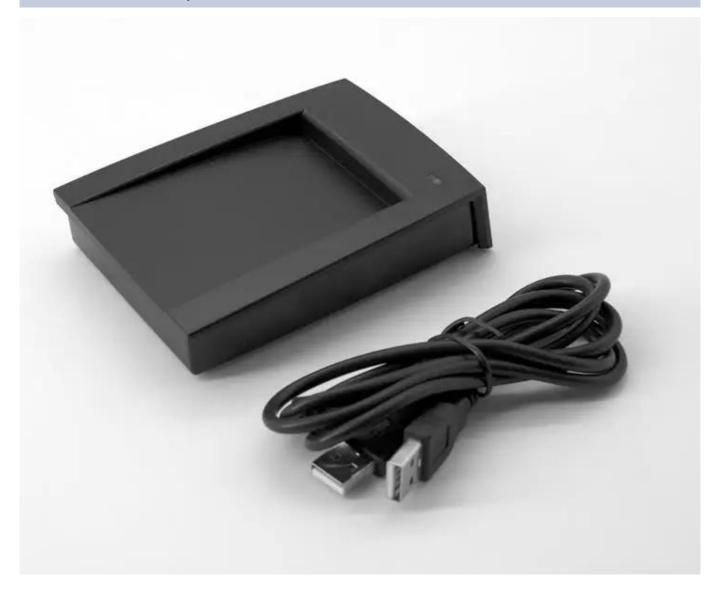

# **Product Description**

Dual Format 14443A+15693 Tag Format 13.56Mhz USB Proximity MF Card Desktop Encode Program Reader Writer

### Features:

- 1.Avoid manual input mistake
- 2. Save your time with more convenient and efficient
- 3.Free of installing driver, compatible with Windows98/2000/XP
- 4.Power on USB
- 5.Supported card/tag:13.56Mhz+125Khz card