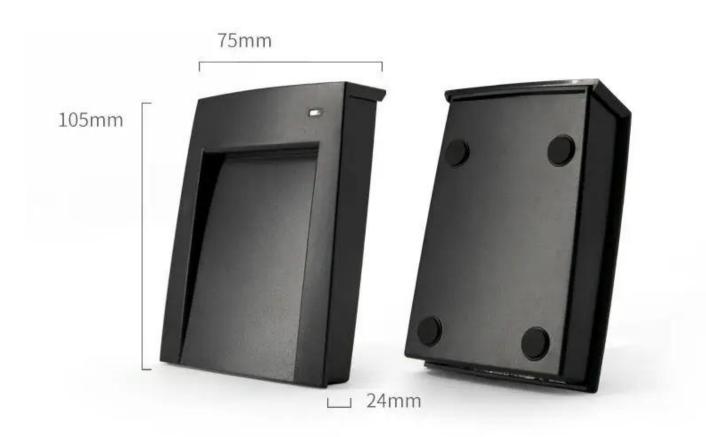

# **Product Description**



Dual Format 14443A+15693 Tag Format 13.56Mhz USB Proximity MF Card Desktop Encode Program Reader Writer

### Features:

- 1.Avoid manual input mistake
- 2. Save your time with more convenient and efficient
- 3.Free of installing driver, compatible with Windows98/2000/XP
- 4.Power on USB
- 5.Supported card/tag:13.56Mhz+125Khz card

# Detailed Images













# Packing & Delivery

# Packaging and delivery Details:

Package: One piece in one box, 100 pieces in one carton

Port: Shenzhen or Hong Kong

Lead time: 3~7 days after the order confirmed

We are professional comprehensive security access control products supplier with 20 years experience, we make sure to offer the best solution of access control system solution! So, send your inquiry details in the below, click send now!

We are looking forward to forming successful business relationships with new clients around the world in the future.









# **Shipping Way**

We are one of the leading exporter of RFID products in China since 2000 years . With rich international trade experience we know the international shipping very well , We know which express or air/sea line is cheap and safe