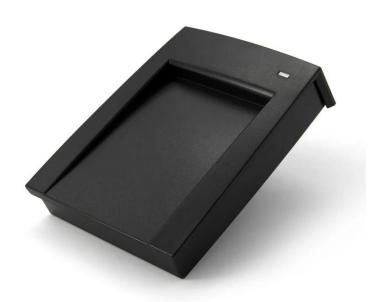

# **Product Description**

Dual Format 14443A+15693 Tag Format 13.56Mhz USB Proximity MF Card Desktop Encode Program Reader Writer

### Features:

- 1.Avoid manual input mistake
- 2. Save your time with more convenient and efficient
- 3.Free of installing driver, compatible with Windows98/2000/XP
- 4.Power on USB
- 5.Supported card/tag:13.56Mhz+125Khz card