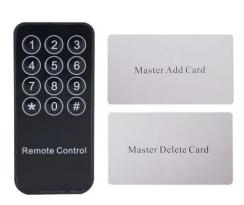

## **Product Description**



# Dual frequency RFID UHF and 13.56MHz RFID reader

Dual Frequency Reader, it's 125KHz/13.56MHz/ID+HID/IC+ID+HID, customized.

Reader.cya/rsdspee

d

## **Detailed Images**









#### **Wiegand Wiring**



## Packing & Delivery

#### Packaging and delivery Details:

Package: One piece in one box, 100 pieces in one carton

Port: Shenzhen or Hong Kong

Lead time: 3~7 days after the order confirmed

We are professional comprehensive security access control products supplier with 20 years experience, we make sure to offer the best solution of access control system solution! So, send your inquiry details in the below.

We are looking forward to forming successful business relationships with new clients around the world in the future.







## **Shipping Way**

We are one of the leading exporter of RFID products in China since 2000 years . With rich international trade experience we know the international shipping very well ,  $\frac{1}{2} \left( \frac{1}{2} \righ