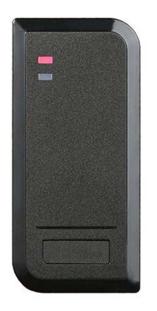

## **Product Description**



# Dual frequency RFID UHF and 13.56MHz RFID reader

Dual Frequency Reader, it's 125KHz/13.56MHz/ID+HID/IC+ID+HID, customized.

Reader.cya/rsdspee

d

## **Detailed Images**









#### **Wiegand Wiring**



## Packing & Delivery

#### Packaging and delivery Details:

Package: One piece in one box, 100 pieces in one carton

Port: Shenzhen or Hong Kong

Lead time: 3~7 days after the order confirmed

We are professional comprehensive security access control products supplier with 20 years experience, we make sure to offer the best solution of access control system solution! So, send your inquiry details in the below.

We are looking forward to forming successful business relationships with new clients around the world in the future.







## **Shipping Way**

We are one of the leading exporter of RFID products in China since 2000 years . With rich international trade experience we know the international shipping very well ,  $\frac{1}{2} \left( \frac{1}{2} \right)