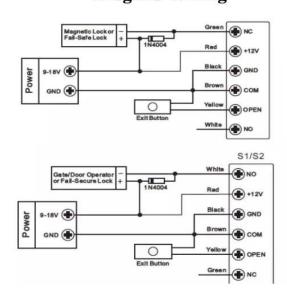

## **Product Description**



# Dual frequency RFID UHF and 13.56MHz RFID reader

Dual Frequency Reader, it's 125KHz/13.56MHz/ID+HID/IC+ID+HID, customized.

Reader.cya/rsdspee

d

## **Detailed Images**









#### **Wiegand Wiring**



## Packing & Delivery

#### Packaging and delivery Details:

Package: One piece in one box, 100 pieces in one carton

Port: Shenzhen or Hong Kong

Lead time: 3~7 days after the order confirmed

We are professional comprehensive security access control products supplier with 20 years experience, we make sure to offer the best solution of access control system solution! So, send your inquiry details in the below.

We are looking forward to forming successful business relationships with new clients around the world in the future.







## **Shipping Way**

We are one of the leading exporter of RFID products in China since 2000 years . With rich international trade experience we know the international shipping very well ,  $\frac{1}{2} \left( \frac{1}{2} \right) = \frac{1}{2} \left( \frac{1