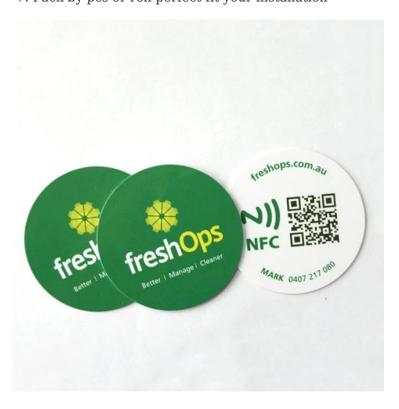

#### **ACM-NFC-Sticker**

NFC tag label for phone payment management

- 1, Any inquires will be replied within 24 hours
- 2, Professional manufacturer and supplier, Welcome to visit our website and ourfactory
- 3, OEM/ODM Available
- 4, High quality, fashin desing, reasonable & competitive price, fast leadtime
- 5, After-sale Service:
- 1) All products will have been strictly quality checked in house before packing
- 2) All products will be well packed before shipping
- 3) All our products have 2-3 year warranty if the damage is not caused by human
- 6, Faster delivery: Around 1~ 5 days for sample order, 7~30 daysfor bulk order
- 7, Payment: You can pay for the order via: T/T, Western Union, Paypal, Ali trade assurance
- 8, Shipping: We have strong cooperation with DHL, FEDEX, TNT, UPS,EMS, Forwarder by SEA and By AIR, You also can choose your own shippingforwarder. Quality warranty: