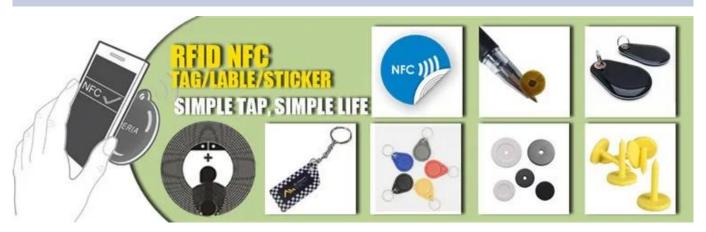

### **Product Description**



# Durable HF RFID Sticker Printable 13.56mhz Flexible Programmable RFID Tag On Metal For Asset RFID Security Tag

#### **Features:**

- 1: Normal size or mirco size can less than 10mm, 8.7mm,5\*5mm etc
- 2: Aluminum or double copper antenna that are soft can suit any shape of products.
- 3: PET waterproof, resistance of chemical and heating or PVC, Paper
- 4: Custom 4C LOGO printing or white sticker, wet inlay face customers different requirements.
- 5: Can be anti metal, suitable for metal surface
- 6: Shape and size can be customized
- 7: Pack by pcs or roll perfect fit your installation









| Chip type                   | Protocal           | Capacity                         | Anti collision        | Function       |
|-----------------------------|--------------------|-----------