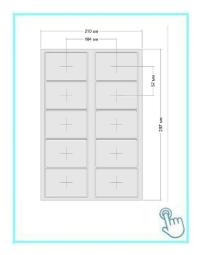

# Details Image

| NUAYUAN            |                                                                                                                                                                                                                                                                                                                                                                                                                                                                                                                                                                                                                                                                                                                                                                                                                                                                                                                                                                                                                                                                                                                                                                                                                                                                                                                                                                                                                                                                                                                                                                                                                                                                                                                                                                                                                                                                                                                                                                                                                                                                                                                                | HUAYUAN                        |                                 | NFC TAG<br>Sarright             |
|--------------------|--------------------------------------------------------------------------------------------------------------------------------------------------------------------------------------------------------------------------------------------------------------------------------------------------------------------------------------------------------------------------------------------------------------------------------------------------------------------------------------------------------------------------------------------------------------------------------------------------------------------------------------------------------------------------------------------------------------------------------------------------------------------------------------------------------------------------------------------------------------------------------------------------------------------------------------------------------------------------------------------------------------------------------------------------------------------------------------------------------------------------------------------------------------------------------------------------------------------------------------------------------------------------------------------------------------------------------------------------------------------------------------------------------------------------------------------------------------------------------------------------------------------------------------------------------------------------------------------------------------------------------------------------------------------------------------------------------------------------------------------------------------------------------------------------------------------------------------------------------------------------------------------------------------------------------------------------------------------------------------------------------------------------------------------------------------------------------------------------------------------------------|--------------------------------|---------------------------------|---------------------------------|
| Dia.15/18          | Dia.20/25/30                                                                                                                                                                                                                                                                                                                                                                                                                                                                                                                                                                                                                                                                                                                                                                                                                                                                                                                                                                                                                                                                                                                                                                                                                                                                                                                                                                                                                                                                                                                                                                                                                                                                                                                                                                                                                                                                                                                                                                                                                                                                                                                   | Dia.35/40/50                   | 30 × 30<br>40 × 40              | 45 × 45<br>50 × 50              |
| 0.5g               | 0.8g                                                                                                                                                                                                                                                                                                                                                                                                                                                                                                                                                                                                                                                                                                                                                                                                                                                                                                                                                                                                                                                                                                                                                                                                                                                                                                                                                                                                                                                                                                                                                                                                                                                                                                                                                                                                                                                                                                                                                                                                                                                                                                                           | 2.5g                           | 1.5g                            | 2.0g                            |
| PVC/PET            | PVC/PET                                                                                                                                                                                                                                                                                                                                                                                                                                                                                                                                                                                                                                                                                                                                                                                                                                                                                                                                                                                                                                                                                                                                                                                                                                                                                                                                                                                                                                                                                                                                                                                                                                                                                                                                                                                                                                                                                                                                                                                                                                                                                                                        | PVC/PET                        | PVC/PET                         | PVC/PET                         |
| LF/HF              | LF/HF                                                                                                                                                                                                                                                                                                                                                                                                                                                                                                                                                                                                                                                                                                                                                                                                                                                                                                                                                                                                                                                                                                                                                                                                                                                                                                                                                                                                                                                                                                                                                                                                                                                                                                                                                                                                                                                                                                                                                                                                                                                                                                                          | LF/HF/UHF                      | LF/HF/UHF                       | LF/HF/UHF                       |
| NFC TAG            | The state of the s | •                              | 34                              |                                 |
| 40 × 30<br>45 × 22 | 54 × 27<br>65 × 25                                                                                                                                                                                                                                                                                                                                                                                                                                                                                                                                                                                                                                                                                                                                                                                                                                                                                                                                                                                                                                                                                                                                                                                                                                                                                                                                                                                                                                                                                                                                                                                                                                                                                                                                                                                                                                                                                                                                                                                                                                                                                                             | Dia.30(Outer)<br>Dia.5 (Inner) | Dia.35(Outer)<br>Dia.14 (Inner) | Dia.70(Outer)<br>Dia.50 (Inner) |
| 2.5g               | 2.5g                                                                                                                                                                                                                                                                                                                                                                                                                                                                                                                                                                                                                                                                                                                                                                                                                                                                                                                                                                                                                                                                                                                                                                                                                                                                                                                                                                                                                                                                                                                                                                                                                                                                                                                                                                                                                                                                                                                                                                                                                                                                                                                           | 2.5g                           | 2.5g                            | 2.5g                            |
| PVC/PET            | PVC/PET                                                                                                                                                                                                                                                                                                                                                                                                                                                                                                                                                                                                                                                                                                                                                                                                                                                                                                                                                                                                                                                                                                                                                                                                                                                                                                                                                                                                                                                                                                                                                                                                                                                                                                                                                                                                                                                                                                                                                                                                                                                                                                                        | PVC/PET                        | PVC/PET                         | PVC/PET                         |
| LF/HF/UHF          | LF/HF                                                                                                                                                                                                                                                                                                                                                                                                                                                                                                                                                                                                                                                                                                                                                                                                                                                                                                                                                                                                                                                                                                                                                                                                                                                                                                                                                                                                                                                                                                                                                                                                                                                                                                                                                                                                                                                                                                                                                                                                                                                                                                                          | LF/HF                          | LF/HF                           | LF/HF                           |