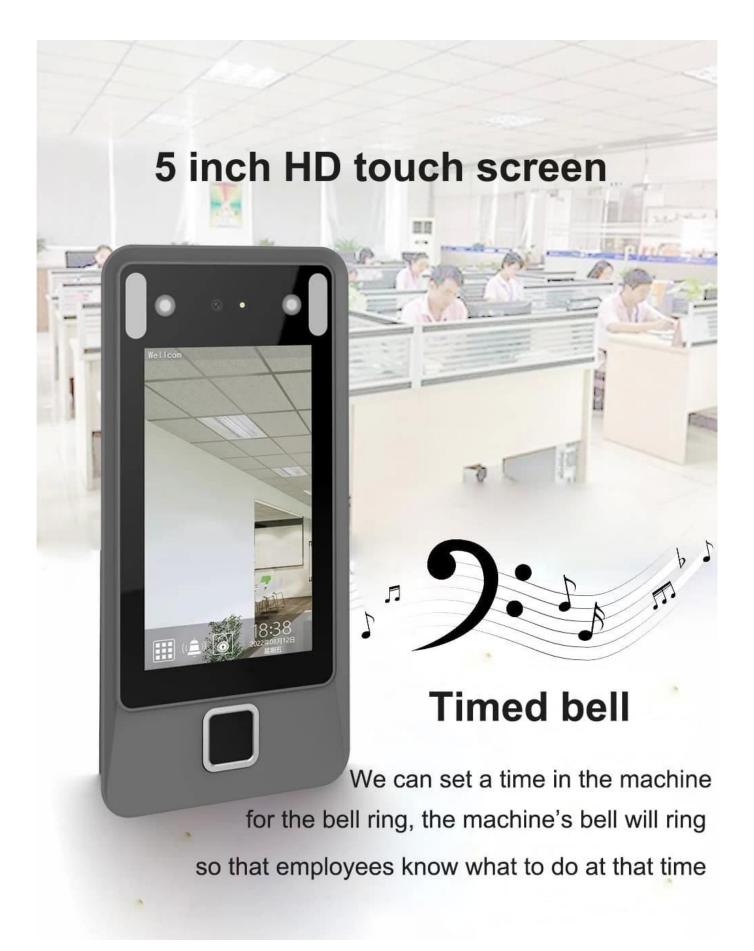

# **PARAMETERS**

Color: Silver, black and custermized

Dimension: 209\*102\*28 (mm) Display: 5 inch touch screen

Camera: 2 million pixels

Face capacity: 5000 Finger capacity: 5000

Storage: 1000000

Communication: TCP/IP, U disk, WIFI