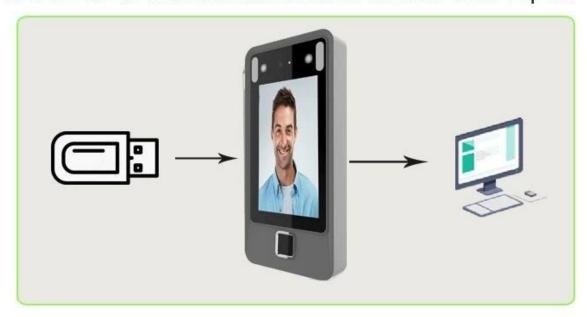

# **PARAMETERS**

Color: Silver, black and custermized

Dimension: 209\*102\*28 (mm) Display: 5 inch touch screen

Camera: 2 million pixels

Face capacity: 5000 Finger capacity: 5000

Storage: 1000000

Communication: TCP/IP, U disk, WIFI