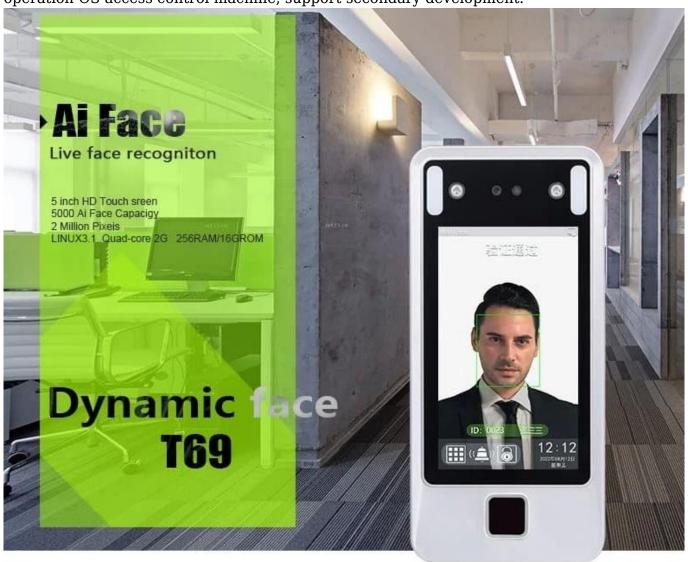

ACM-T69 is our latest long distance fingerprint and facial recognition terminal, it is designed to provide you with a high level of security and convenience. It is a Linux operation OS access control machine, support secondary development.

# **PARAMETERS**

Color: Silver, black and custermized

Dimension: 209\*102\*28 (mm) Display: 5 inch touch screen

Camera: 2 million pixels

Face capacity: 5000 Finger capacity: 5000

Storage: 1000000

Communication: TCP/IP, U disk, WIFI

OS: LINUX

Voltage: DC12V

Silver

Black