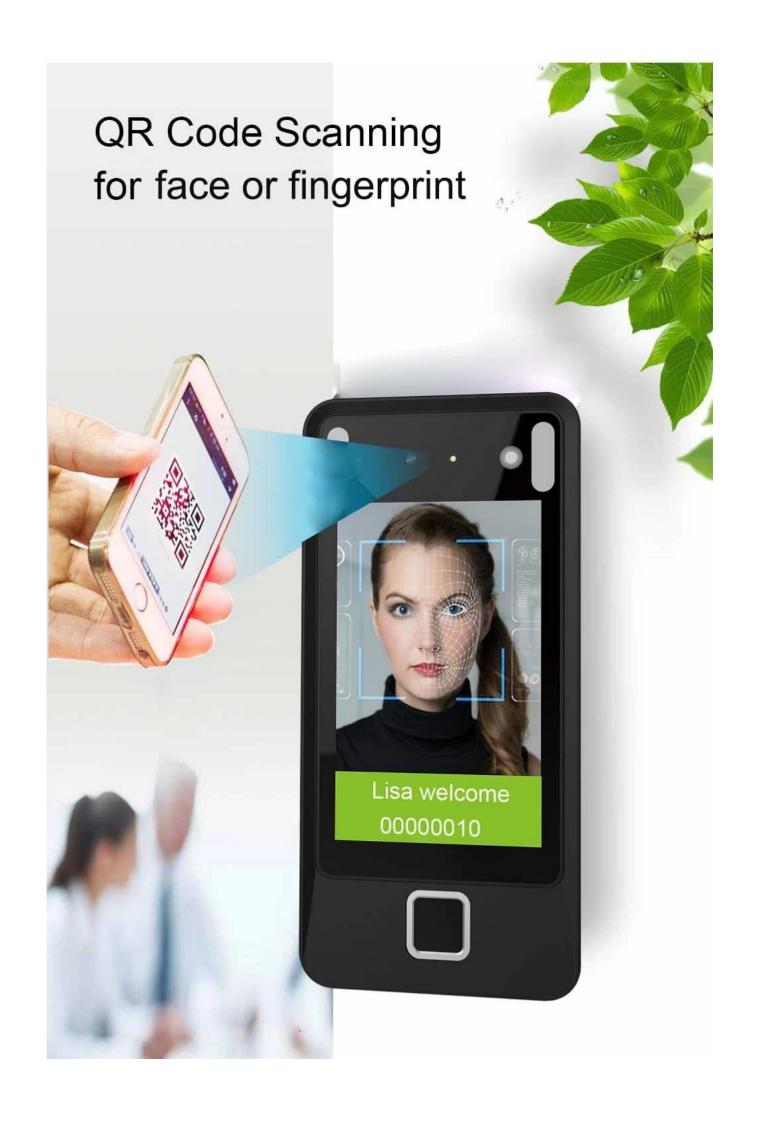

ACM-T69 is our latest long distance fingerprint and facial recognition terminal, it is designed to provide you with a high level of security and convenience. It is a Linux operation OS access control machine, support secondary development.

# Can work with turnstile

<1s

Verification time

>99%

Accuracy

1. USB to download attendance and access report

2. Tcp/ip to download attendance and access report.

With a full scene lighting supplement system, it can intelligently adjust exposure according to the brightness of different angles of the face, and can automatically adapt to environments such as backlight, smooth light, and low light.