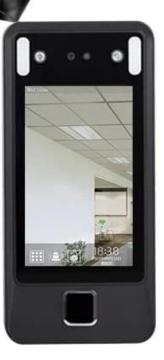

ACM-T69 is our latest long distance fingerprint and facial recognition terminal, it is designed to provide you with a high level of security and convenience. It is a Linux operation OS access control machine, support secondary development.

# Can work with turnstile

<1s

Verification time

>99%

Accuracy

1. USB to download attendance and access report

2. Tcp/ip to download attendance and access report.

With a full scene lighting supplement system, it can intelligently adjust exposure according to the brightness of different angles of the face, and can automatically adapt to environments such as backlight, smooth light, and low light.

# **PARAMETERS**

Color: Silver, black and custermized

Dimension: 209\*102\*28 (mm) Display: 5 inch touch screen

Camera: 2 million pixels

Face capacity: 5000 Finger capacity: 5000

Storage: 1000000

Communication: TCP/IP, U disk, WIFI

OS: LINUX

Voltage: DC12V

Silver

Black