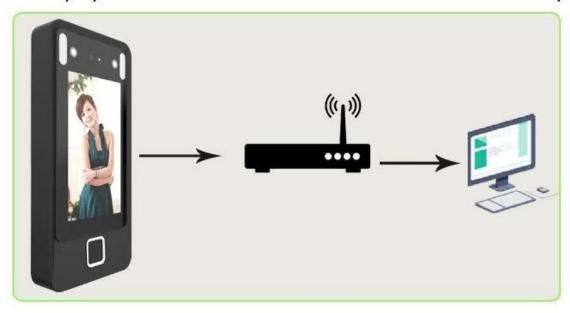

# **PARAMETERS**

Color: Silver, black and custermized

Dimension: 209\*102\*28 (mm) Display: 5 inch touch screen

Camera: 2 million pixels

Face capacity: 5000 Finger capacity: 5000

Storage: 1000000

Communication: TCP/IP, U disk, WIFI