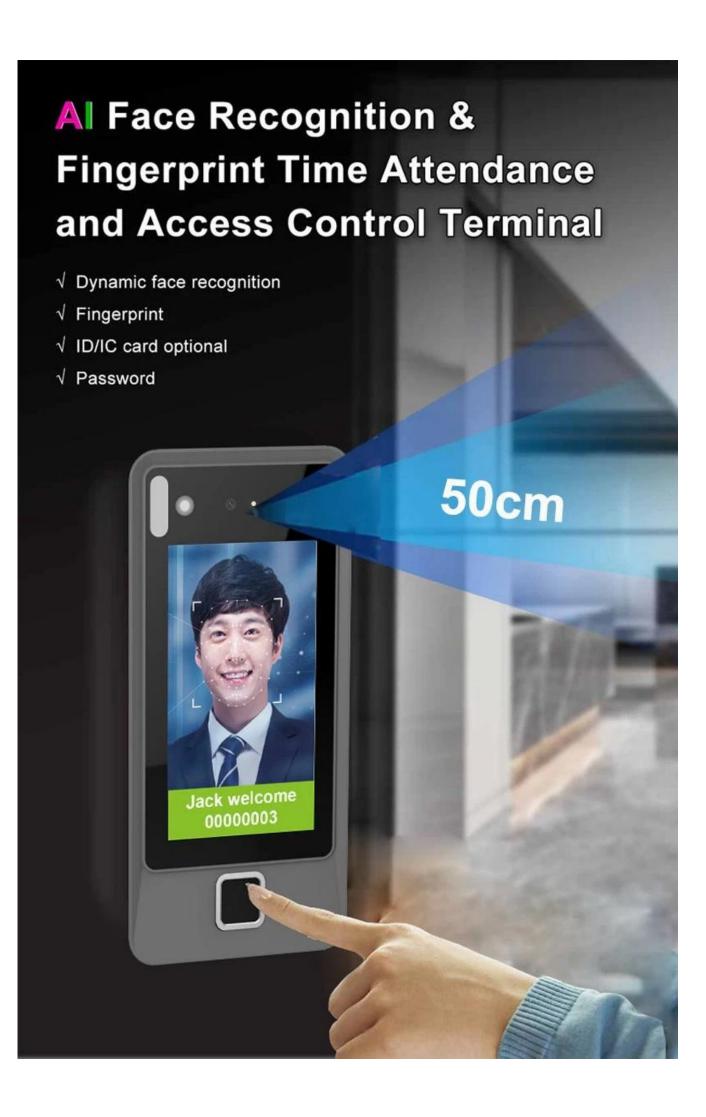

ACM-T69 is our latest long distance fingerprint and facial recognition terminal, it is designed to provide you with a high level of security and convenience. It is a Linux operation OS access control machine, support secondary development.

# Can work with turnstile

<1s

Verification time

>99%

Accuracy

1. USB to download attendance and access report

2. Tcp/ip to download attendance and access report.

With a full scene lighting supplement system, it can intelligently adjust exposure according to the brightness of different angles of the face, and can automatically adapt to environments such as backlight, smooth light, and low light.