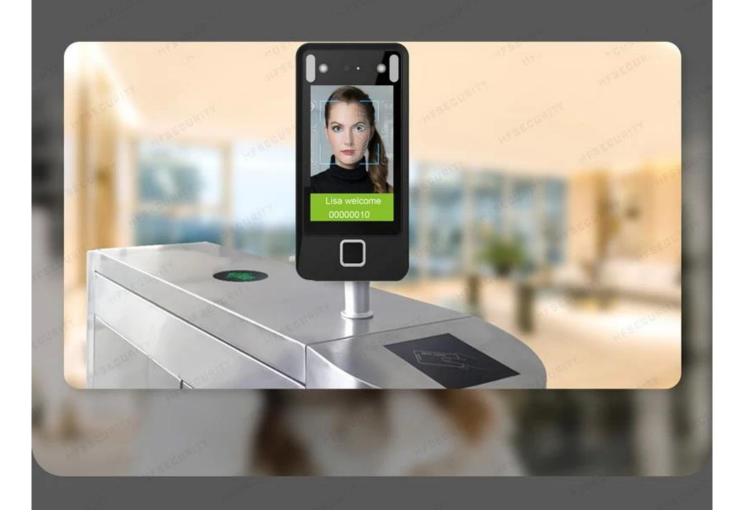

# Can work with turnstile

<1s

Verification time

>99%

Accuracy

1. USB to download attendance and access report

2. Tcp/ip to download attendance and access report.

With a full scene lighting supplement system, it can intelligently adjust exposure according to the brightness of different angles of the face, and can automatically adapt to environments such as backlight, smooth light, and low light.