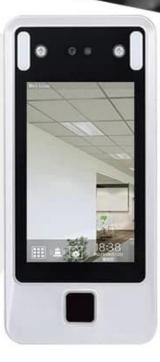

ACM-T69 is our latest long distance fingerprint and facial recognition terminal, it is designed to provide you with a high level of security and convenience. It is a Linux operation OS access control machine, support secondary development.

# Can work with turnstile

<1s

Verification time

>99%

Accuracy

1. USB to download attendance and access report

2. Tcp/ip to download attendance and access report.

With a full scene lighting supplement system, it can intelligently adjust exposure according to the brightness of different angles of the face, and can automatically adapt to environments such as backlight, smooth light, and low light.

# **PARAMETERS**

Color: Silver, black and custermized

Dimension: 209\*102\*28 (mm) Display: 5 inch touch screen

Camera: 2 million pixels

Face capacity: 5000 Finger capacity: 5000

Storage: 1000000

Communication: TCP/IP, U disk, WIFI

OS: LINUX

Voltage: DC12V

Silver

Black