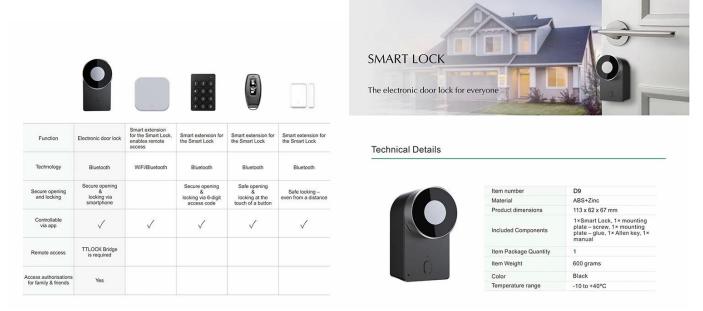

#### Access? Smart!

The Smart Lock makes your home smarter and more convenient. Share digital keys with family and friends with the user-friendly app. This offers you many ways of opening your door.

#### Installation? Easy!

The Smart Lock can be installed in under 3 minutes without screws, is invisible from outside the home, and can be easily removed.

#### Control? Secure!

Always keep track of your home. Thanks to the TTLOCK App you always know or keep track who locked your door and when, and whether your door is securely locked.

#### **Carefree Living**

Our smart door lock turns your existing door lock into a digital access solution. Enter the world of the smart home. You always have the peace of mind of knowing your door is under your control – anytime, anywhere. Full control and security for your

#### Accessories

Remote access at any time with TTLOCK bridge