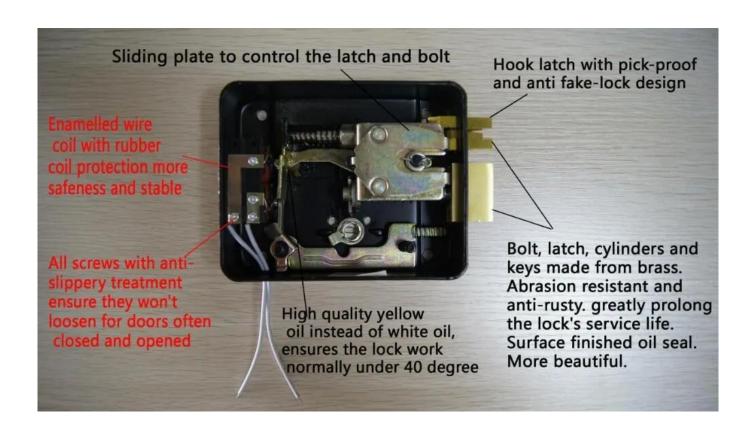

The coil inside the lock is flame proof. It will not be on fire when operating a long time.if power on but the lock can not function, please check the installation or send it to the agent to repair. The internal structure of this lock has been improved which will prevent from opening the lock by knocking on it. this will make you safer.

Our electric control lock has used most advanced production skills and best production technologies.

The lock can be opened by electric devices, turning the button or key. It is highly secured and anti-theft. It also can avoid the someone to open the lock with other tools.