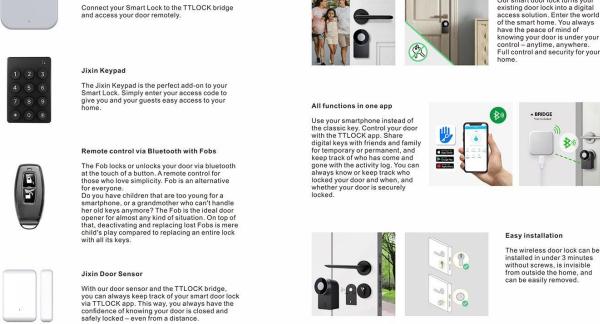

#### Access? Smart!

The Smart Lock makes your home smarter and more convenient. Share digital keys with family and friends with the user-friendly app. This offers you many ways of opening your door.

#### Installation? Easy!

The Smart Lock can be installed in under 3 minutes without screws, is invisible from outside the home, and can be easily removed.

#### Control? Secure!

Always keep track of your home. Thanks to the TTLOCK App you always know or keep track who locked your door and when, and whether your door is securely locked.

#### **Carefree Living**

Our smart door lock turns your existing door lock into a digital access solution. Enter the world of the smart home. You always have the peace of mind of knowing your door is under your control – anytime, anywhere. Full control and security for your

#### Accessories

Remote access at any time with TTLOCK bridge