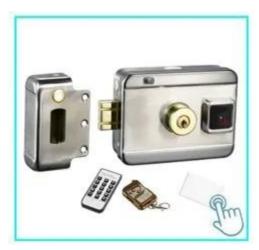

tra if repair.

- More information, please browse our service center.

**Instalation Diagram** 

# Electric control locks all kinds installation schematic diagram



# Packing & Delivery

#### Shipping Way

We have strong cooperation with DHL, FEDEX, TNT, UPS, EMS, Forwarder by SEA and By AIR You also can choose your own shipping forwarder.

#### Packaging

RIM Lock packaging: 1unit per box, 10pcs per carton, Carton size : 26\*26\*10cm , Gross Weight :46kg. 50 cartons per pallet



You may need





## ACM-Y100S 2PIN

ELECTRIC DROP BOLT LOCK Standby 100MA / working 900MAPower to unlock, 2PIN

## ACM-Y100S 5PIN

ELECTRIC DROP BOLT LOCK Low temperature time-delay,feedback signalPower to unlock, 5PIN

## ACM-Y500A

Fail Safe Sturdiness Electronic

BoltW/Narrow DoorLock Size: 205x30x38mm







#### ACM-Y280

Surface mounted magnetic lock(280kg/600lbs)

## ACM-Y131

Stainless steel electronic Stripe (NC/NO) For Wooden Door, Metal Door,PVC Door

## ACM-Y066

Intelligent Smart Lock (motor lock) Lock size: 130x98x41mmWorking

#### **Access Controller**

## **Hot Selling Products**

|