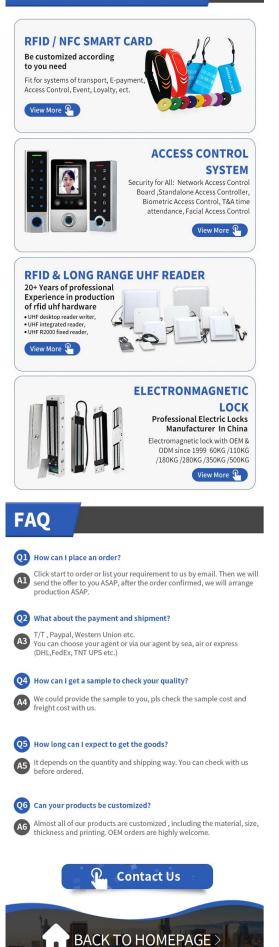

Line :
   Monthly production quantity is up to 100,000pcs ,
- Monthly production quantity is up to 100,000pcs ,
   Our factory is built with modern manufacture environment, facilities,
- equipment and professional operation technicians. Goldbridge Provides OEM&ODM services including product research and development, LOGO printing and product box customized.



- RFID & NFC Cards & Tags Production Line :
- RFID Tag, Wristband, Keyfob: 11,000,000pcs (monthly output)
  Four Production Lines For Smart Card, PVC Card, Prelam Sheet:
- 20,000,000pcs (monthly output)
  Goldbridge Provides OEM&ODM services for LOGO printing, development,
- customized.

## APPLICATION

#### Bus, supermarket, school, government, hospital, factory





2

3

(4)

and Europe

# CERTIFICATE



## **PRODUCT CATEGORY**