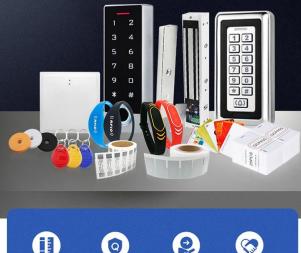

#### Packaging

RIM Lock packaging: 1unit per box, 10pcs per carton, Carton size : 26\*26\*10cm , Gross Weight :46kg. 50 cartons per pallet

You may need

#### **Related Products**

www.goldbidgesz.com ;sales@goldbridgesz.com