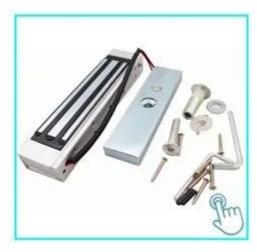

e extra if repair.

- More information, please browse our service center.

**Instalation Diagram** 

# Electric control locks all kinds installation schematic diagram



# Packing & Delivery

#### Shipping Way

We have strong cooperation with DHL, FEDEX, TNT, UPS, EMS, Forwarder by SEA and By AIR You also can choose your own shipping forwarder.

#### Packaging

RIM Lock packaging: 1unit per box, 10pcs per carton, Carton size : 26\*26\*10cm , Gross Weight :46kg. 50 cartons per pallet



You may need





## ACM-Y100S 2PIN

ELECTRIC DROP BOLT LOCK Standby 100MA / working 900MAPower to unlock, 2PIN

## ACM-Y100S 5PIN

ELECTRIC DROP BOLT LOCK Low temperature time-delay,feedback signalPower to unlock, 5PIN

## ACM-Y500A

Fail Safe Sturdiness Electronic

BoltW/Narrow DoorLock Size: 205x30x38mm







#### ACM-Y280

Surface mounted magnetic lock(280kg/600lbs)

## ACM-Y131

Stainless steel electronic Stripe (NC/NO) For Wooden Door, Metal Door,PVC Door

## ACM-Y066

Intelligent Smart Lock (motor lock) Lock size: 130x98x41mmWorking

#### **Access Controller**

## **Hot Selling Products**

|