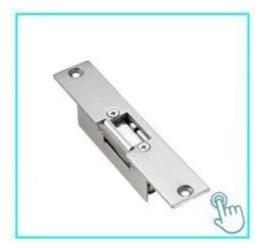

## ACM-Y131

Stainless steel electronic Stripe (NC/NO) For Wooden Door, Metal Door,PVC Door