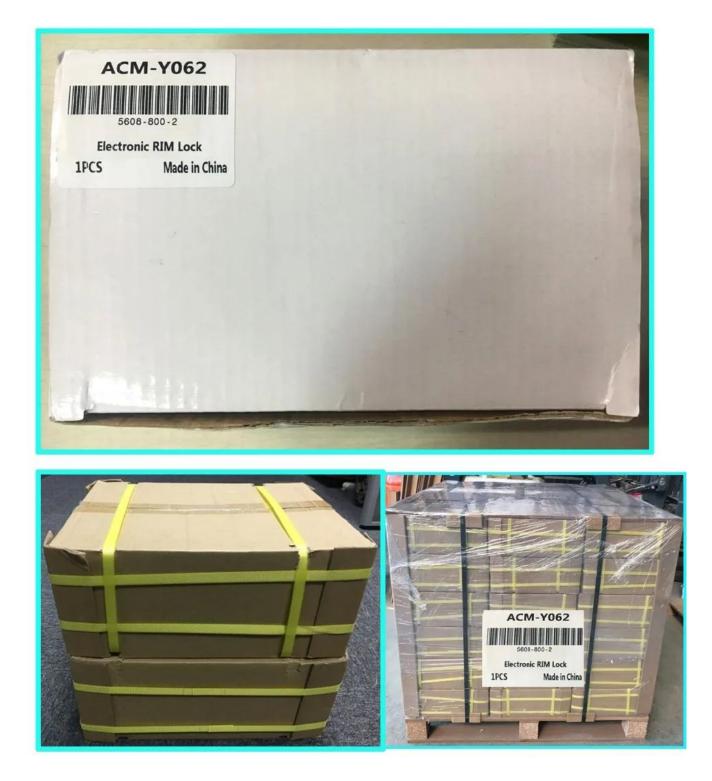

# Packing & Delivery

#### Packaging

RIM Lock packaging: 1unit per box, 10pcs per carton, Carton size : 26\*26\*10cm , Gross Weight :46kg. 50 cartons per pallet

You may need