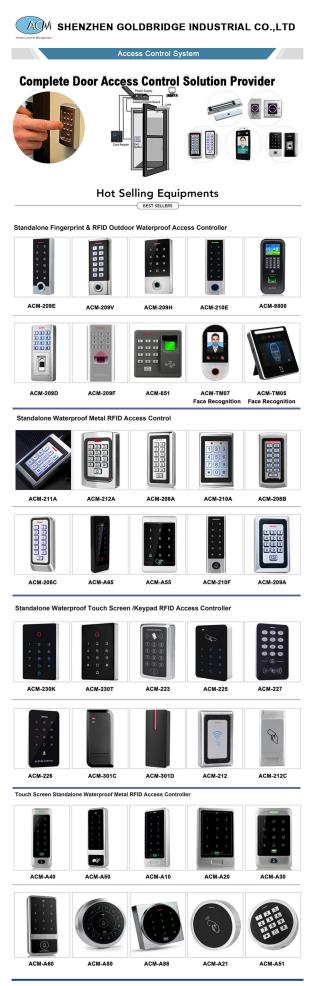

## **Hot Selling Products**

|                                                                                                                                                                                                                                                                                                                                                                                                                                                                                                                                                                                |                                             | $ \begin{array}{cccccccccccccccccccccccccccccccccccc$                                                                                                                                                                                                                                                                                                                                                                                                         | Support<br>Wirgand 26 input and output  |
|--------------------------------------------------------------------------------------------------------------------------------------------------------------------------------------------------------------------------------------------------------------------------------------------------------------------------------------------------------------------------------------------------------------------------------------------------------------------------------------------------------------------------------------------------------------------------------|---------------------------------------------|---------------------------------------------------------------------------------------------------------------------------------------------------------------------------------------------------------------------------------------------------------------------------------------------------------------------------------------------------------------------------------------------------------------------------------------------------------------|-----------------------------------------|
| Biometric AI Face Recognition<br>Temperature Measurement                                                                                                                                                                                                                                                                                                                                                                                                                                                                                                                       | Time Attendance And Door<br>Access Control  | Tuya Touch Keypad Access<br>Control                                                                                                                                                                                                                                                                                                                                                                                                                           | WG 26 Touch Access Control              |
| Access courted.         ((t)       (b)         (1)       (1)         (2)       (3)         (5)       (6)         (6)       (9)         (10)       (10)         (10)       (10)         (10)       (10)         (10)       (10)         (10)       (10)         (10)       (10)         (10)       (10)         (10)       (10)         (10)       (10)         (10)       (10)         (10)       (10)         (10)       (10)         (10)       (10)         (10)       (10)         (10)       (10)         (10)       (10)         (10)       (10)         (10)       (10) | 1 2 3<br>4 5 6<br>7 8 9<br>* 0 #            | Support 1000 user cards         undek with RHDD key cardser parwerd, or RHD card parwerd, or RHD card parwerd, or RHD card parwerd, or RHD cards         RiD Cards         OOOO         Parword thanker         OOOO         Parword thanker         OOOO         RHD Cards         OOOO         Parword thanker         OOOO         RHD Cards Parword thanker         OOOO         RHD Cards Parword thanker         OOOO         RHD Cards Parword thanker | 123<br>456<br>789<br>*0#<br>4           |
| Standalone Access Control                                                                                                                                                                                                                                                                                                                                                                                                                                                                                                                                                      | Keypad Access Control                       | Waterproof Access Control                                                                                                                                                                                                                                                                                                                                                                                                                                     | Keypad Access Control                   |
|                                                                                                                                                                                                                                                                                                                                                                                                                                                                                                                                                                                | 1 2<br>3 4<br>5 6<br>7 8<br>9 0<br>8 #<br>4 |                                                                                                                                                                                                                                                                                                                                                                                                                                                               |                                         |
| Metal Access Control                                                                                                                                                                                                                                                                                                                                                                                                                                                                                                                                                           | WiFi Access Control                         | Magnetic Lock Control System Kit                                                                                                                                                                                                                                                                                                                                                                                                                              | Tuya Wifi Biometric Fingerprint<br>Lock |